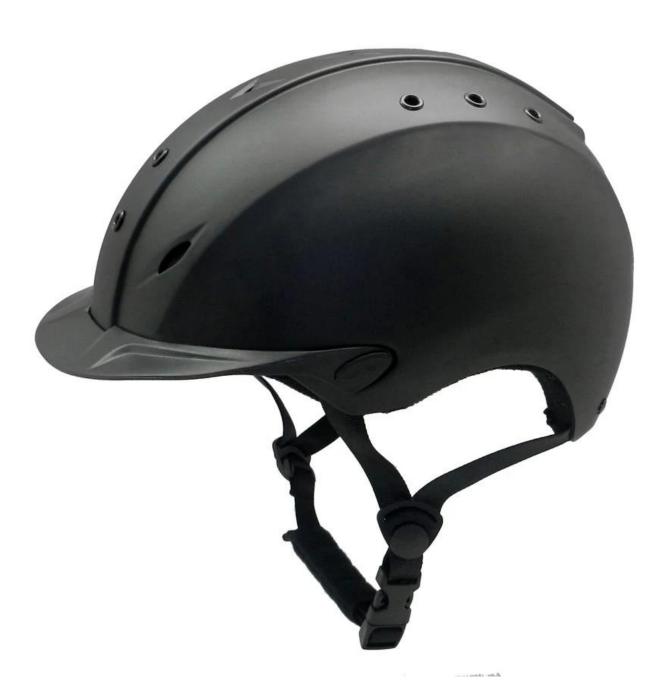

ng                  | Removable and washable lining                                                                 |
| Color                   | PANTONE                                                                                       |
| Sample time             | 3-7 working day                                                                               |
| MOQ                     | 500 PCS                                                                                       |
| Packing detail          | Inner packing: a cloth bag and a box                                                          |
|                         | Outer packing: 9 pcs/carton Carton size: 67*31.5*52.5CM                                       |

## The detail pictures of helmets for equestrian helmets:

























### **Packagaing information**

Items per Carton: 9 Pieces/Carton

Package Measurements: Carton size: 67\*31.5\*52.5CM

Gross Weight: 4.50 kg

Package Type: 1PCS/PP bag wth color box, 9 PCS PER BROWN CARTON

## The head circumference knowledge of equestrian helmet:

#### **European Headform:**

An Oval shaped helmet is designed for a rider's head with a dimension which is considerably fit for Europeans.

#### **Generic headform:**

A generic headform helmet is designed for a rider's head with a dimension which is slightly longer front-to-back than its side-to-side measurement.

#### **Asian headform:**

A Round shaped helmet is designed for a rider's head with a dimension which is condierably fit for Asians.



#### **Our Test lab:**

Even though we have considered ev