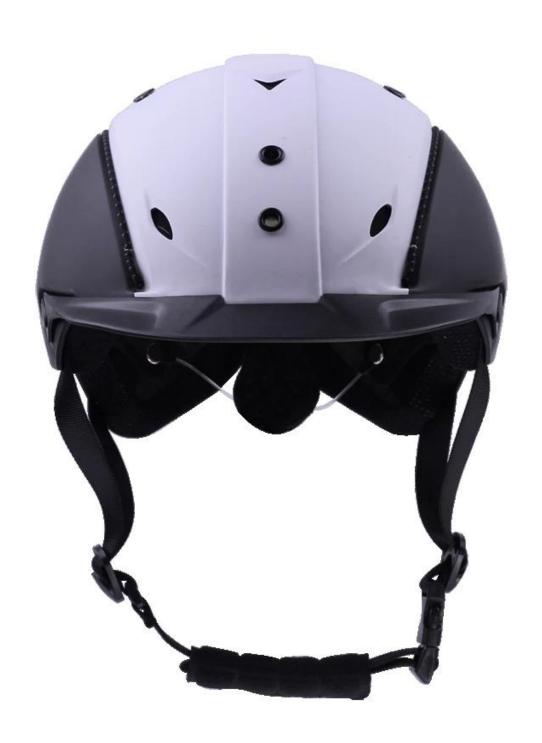

| Removable and washable lining                                                                 |
| Color                   | PANTONE                                                                                       |
| Sample time             | 3-7 working day                                                                               |
| MOQ                     | 500 PCS                                                                                       |
| Packing detail          | Inner packing: a cloth bag and a box                                                          |
|                         | Outer packing: 9 pcs/carton Carton size: 67*31.5*52.5CM                                       |

## The detail pictures of helmets for equestrian helmets:

























### **Packagaing information**

Items per Carton: 9 Pieces/Carton

Package Measurements: Carton size: 67\*31.5\*52.5CM

Gross Weight: 4.50 kg

Package Type: 1PCS/PP bag wth color box, 9 PCS PER BROWN CARTON

## The head circumference knowledge of equestrian helmet:

#### **European Headform:**

An Oval shaped helmet is designed for a rider's head with a dimension which is considerably fit for Europeans.

#### **Generic headform:**

A generic headform helmet is designed for a rider's head with a dimension which is slightly longer front-to-back than its side-to-side measurement.

#### **Asian headform:**

A Round shaped helmet is designed for a rider's head with a dimension which is condierably fit for Asians.



#### **Our Test lab:**

Even though we have considered every nece