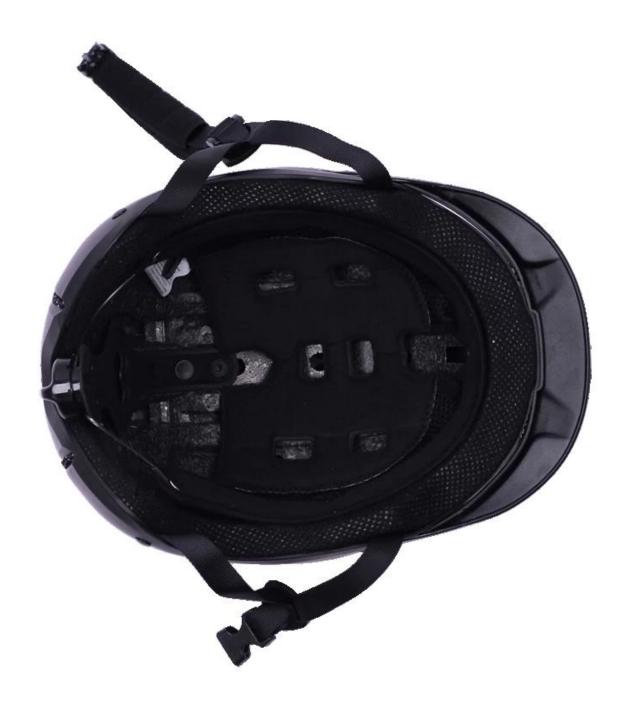

| Removable and washable lining                                                                 |
| Color                   | PANTONE                                                                                       |
| Sample time             | 3-7 working day                                                                               |
| MOQ                     | 500 PCS                                                                                       |
| Packing detail          | Inner packing: a cloth bag and a box                                                          |
|                         | Outer packing: 9 pcs/carton Carton size: 67*31.5*52.5CM                                       |

## The detail pictures of helmets for equestrian helmets:

























### **Packagaing information**

Items per Carton: 9 Pieces/Carton

Package Measurements: Carton size: 67\*31.5\*52.5CM

Gross Weight: 4.50 kg

Package Type: 1PCS/PP bag wth color box, 9 PCS PER BROWN CARTON

## The head circumference knowledge of equestrian helmet:

#### **European Headform:**

An Oval shaped helmet is designed for a rider's head with a dimension which is considerably fit for Europeans.

#### **Generic headform:**

A generic headform helmet is designed for a rider's head with a dimension which is slightly longer front-to-back than its side-to-side measurement.

#### **Asian headform:**

A Round shaped helmet is designed for a rider's head with a dimension which is condierably fit for Asians.



#### **Our Test lab:**

Even though we have considered every necessary elemen