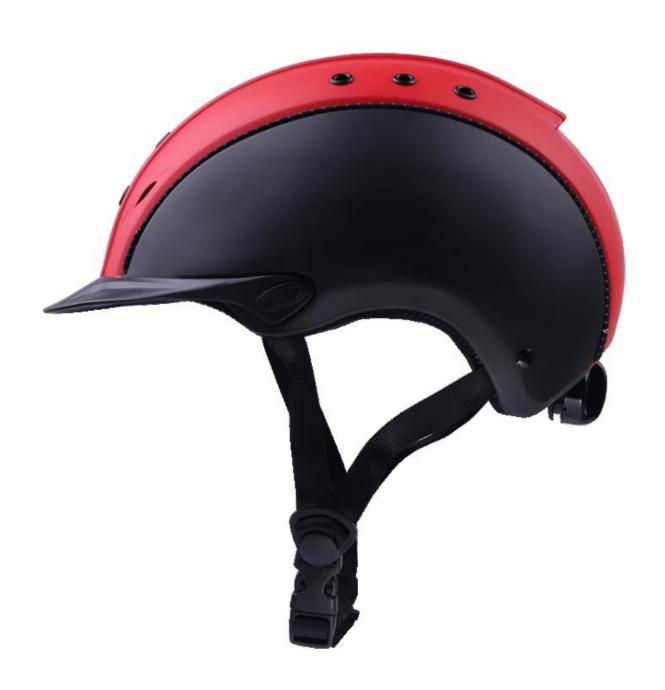

| Removable and washable lining                                                                 |
| Color                   | PANTONE                                                                                       |
| Sample time             | 3-7 working day                                                                               |
| MOQ                     | 500 PCS                                                                                       |
| Packing detail          | Inner packing: a cloth bag and a box                                                          |
|                         | Outer packing: 9 pcs/carton Carton size: 67*31.5*52.5CM                                       |

## The detail pictures of helmets for equestrian helmets:

























### **Packagaing information**

Items per Carton: 9 Pieces/Carton

Package Measurements: Carton size: 67\*31.5\*52.5CM

Gross Weight: 4.50 kg

Package Type: 1PCS/PP bag wth color box, 9 PCS PER BROWN CARTON

## The head circumference knowledge of equestrian helmet:

#### **European Headform:**

An Oval shaped helmet is designed for a rider's head with a dimension which is considerably fit for Europeans.

#### **Generic headform:**

A generic headform helmet is designed for a rider's head with a dimension which is slightly longer front-to-back than its side-to-side measurement.

#### **Asian headform:**

A Round shaped helmet is designed for a rider's head with a dimension which is condierably fit for Asians.



#### **Our Test lab:**

Even though we have considered every ne