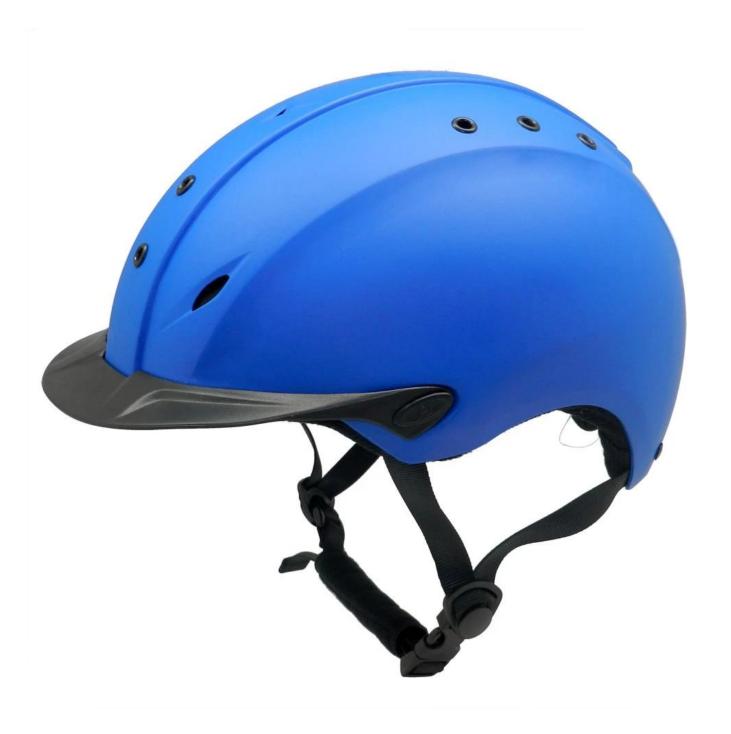

ning                  | Removable and washable lining                                                                 |
| Color                   | PANTONE                                                                                       |
| Sample time             | 3-7 working day                                                                               |
| MOQ                     | 500 PCS                                                                                       |
| Packing detail          | Inner packing: a cloth bag and a box                                                          |
|                         | Outer packing: 9 pcs/carton Carton size: 67*31.5*52.5CM                                       |

## The detail pictures of helmets for equestrian helmets:

























### **Packagaing information**

Items per Carton: 9 Pieces/Carton

Package Measurements: Carton size: 67\*31.5\*52.5CM

Gross Weight: 4.50 kg

Package Type: 1PCS/PP bag wth color box, 9 PCS PER BROWN CARTON

## The head circumference knowledge of equestrian helmet:

#### **European Headform:**

An Oval shaped helmet is designed for a rider's head with a dimension which is considerably fit for Europeans.

#### **Generic headform:**

A generic headform helmet is designed for a rider's head with a dimension which is slightly longer front-to-back than its side-to-side measurement.

#### **Asian headform:**

A Round shaped helmet is designed for a rider's head with a dimension which is condierably fit for Asians.



#### **Our Test lab:**

Even though we have considered