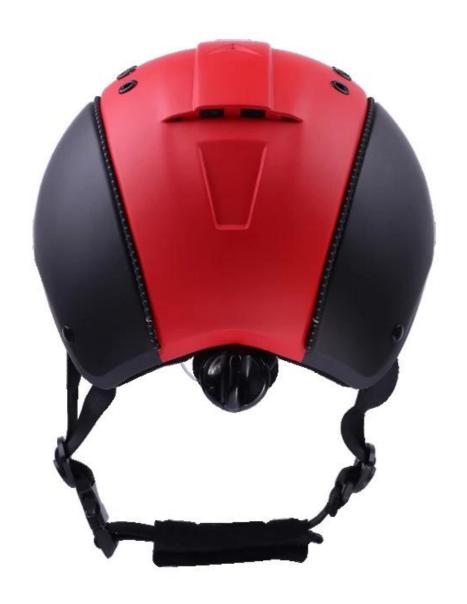

| Removable and washable lining                                                                 |
| Color                   | PANTONE                                                                                       |
| Sample time             | 3-7 working day                                                                               |
| MOQ                     | 500 PCS                                                                                       |
| Packing detail          | Inner packing: a cloth bag and a box                                                          |
|                         | Outer packing: 9 pcs/carton Carton size: 67*31.5*52.5CM                                       |

## The detail pictures of helmets for equestrian helmets:

























### **Packagaing information**

Items per Carton: 9 Pieces/Carton

Package Measurements: Carton size: 67\*31.5\*52.5CM

Gross Weight: 4.50 kg

Package Type: 1PCS/PP bag wth color box, 9 PCS PER BROWN CARTON

## The head circumference knowledge of equestrian helmet:

#### **European Headform:**

An Oval shaped helmet is designed for a rider's head with a dimension which is considerably fit for Europeans.

#### **Generic headform:**

A generic headform helmet is designed for a rider's head with a dimension which is slightly longer front-to-back than its side-to-side measurement.

#### **Asian headform:**

A Round shaped helmet is designed for a rider's head with a dimension which is condierably fit for Asians.



#### **Our Test lab:**

Even though we have considered every