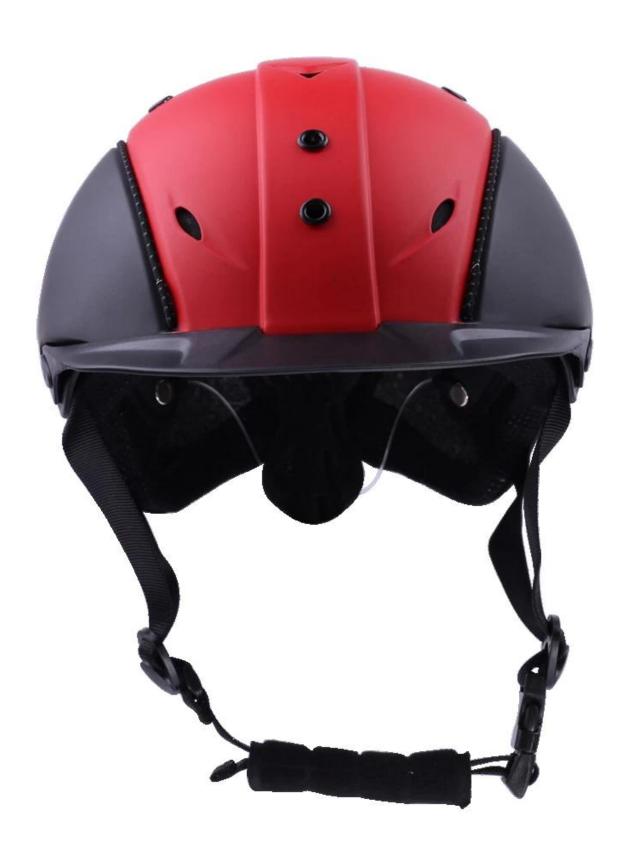

| Removable and washable lining                                                                 |
| Color                   | PANTONE                                                                                       |
| Sample time             | 3-7 working day                                                                               |
| MOQ                     | 500 PCS                                                                                       |
| Packing detail          | Inner packing: a cloth bag and a box                                                          |
|                         | Outer packing: 9 pcs/carton Carton size: 67*31.5*52.5CM                                       |

## The detail pictures of helmets for equestrian helmets:

























### **Packagaing information**

Items per Carton: 9 Pieces/Carton

Package Measurements: Carton size: 67\*31.5\*52.5CM

Gross Weight: 4.50 kg

Package Type: 1PCS/PP bag wth color box, 9 PCS PER BROWN CARTON

## The head circumference knowledge of equestrian helmet:

#### **European Headform:**

An Oval shaped helmet is designed for a rider's head with a dimension which is considerably fit for Europeans.

#### **Generic headform:**

A generic headform helmet is designed for a rider's head with a dimension which is slightly longer front-to-back than its side-to-side measurement.

#### **Asian headform:**

A Round shaped helmet is designed for a rider's head with a dimension which is condierably fit for Asians.



#### **Our Test lab:**

Even though we have considered ever