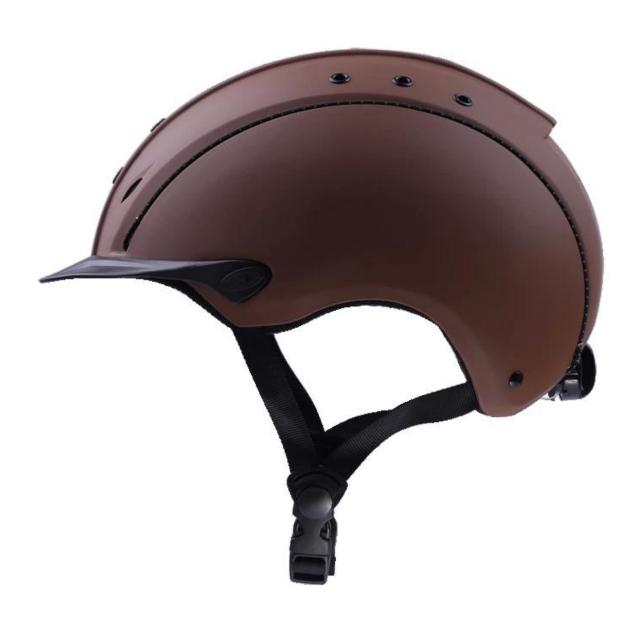

| Removable and washable lining                                                                 |
| Color                   | PANTONE                                                                                       |
| Sample time             | 3-7 working day                                                                               |
| MOQ                     | 500 PCS                                                                                       |
| Packing detail          | Inner packing: a cloth bag and a box                                                          |
|                         | Outer packing: 9 pcs/carton Carton size: 67*31.5*52.5CM                                       |

## The detail pictures of helmets for equestrian helmets:

























### **Packagaing information**

Items per Carton: 9 Pieces/Carton

Package Measurements: Carton size: 67\*31.5\*52.5CM

Gross Weight: 4.50 kg

Package Type: 1PCS/PP bag wth color box, 9 PCS PER BROWN CARTON

## The head circumference knowledge of equestrian helmet:

#### **European Headform:**

An Oval shaped helmet is designed for a rider's head with a dimension which is considerably fit for Europeans.

#### **Generic headform:**

A generic headform helmet is designed for a rider's head with a dimension which is slightly longer front-to-back than its side-to-side measurement.

#### **Asian headform:**

A Round shaped helmet is designed for a rider's head with a dimension which is condierably fit for Asians.



#### **Our Test lab:**

Even though we have considered every necessary elem