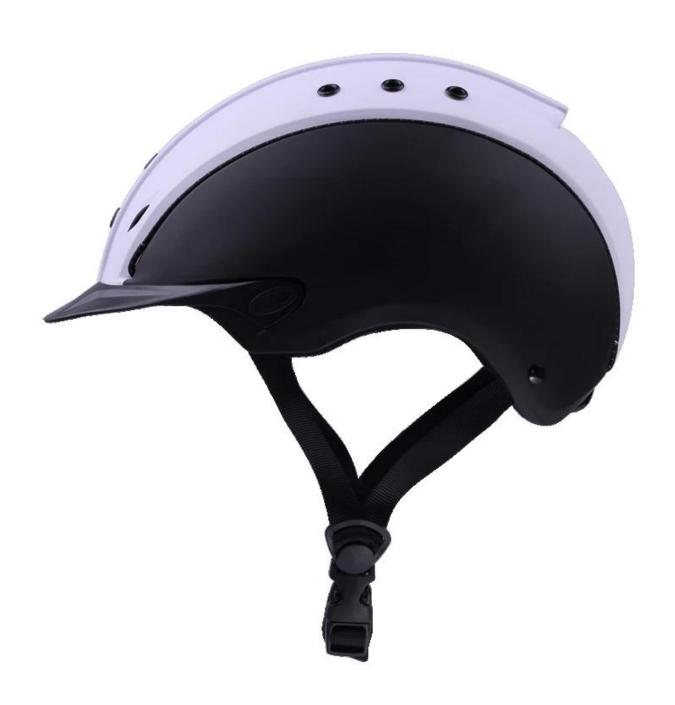

| Removable and washable lining                                                                 |
| Color                   | PANTONE                                                                                       |
| Sample time             | 3-7 working day                                                                               |
| MOQ                     | 500 PCS                                                                                       |
| Packing detail          | Inner packing: a cloth bag and a box                                                          |
|                         | Outer packing: 9 pcs/carton Carton size: 67*31.5*52.5CM                                       |

## The detail pictures of helmets for equestrian helmets:

























### **Packagaing information**

Items per Carton: 9 Pieces/Carton

Package Measurements: Carton size: 67\*31.5\*52.5CM

Gross Weight: 4.50 kg

Package Type: 1PCS/PP bag wth color box, 9 PCS PER BROWN CARTON

## The head circumference knowledge of equestrian helmet:

#### **European Headform:**

An Oval shaped helmet is designed for a rider's head with a dimension which is considerably fit for Europeans.

#### **Generic headform:**

A generic headform helmet is designed for a rider's head with a dimension which is slightly longer front-to-back than its side-to-side measurement.

#### **Asian headform:**

A Round shaped helmet is designed for a rider's head with a dimension which is condierably fit for Asians.



#### **Our Test lab:**

Even though we have considered every necessar