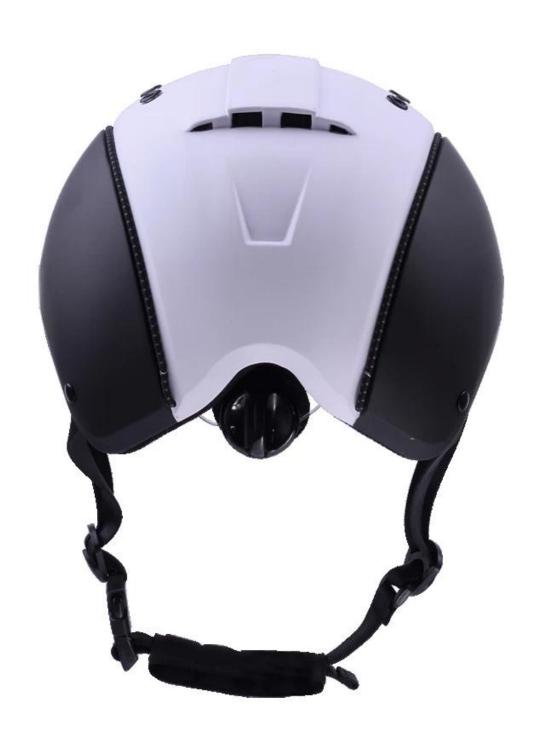

| Removable and washable lining                                                                 |
| Color                   | PANTONE                                                                                       |
| Sample time             | 3-7 working day                                                                               |
| MOQ                     | 500 PCS                                                                                       |
| Packing detail          | Inner packing: a cloth bag and a box                                                          |
|                         | Outer packing: 9 pcs/carton Carton size: 67*31.5*52.5CM                                       |

## The detail pictures of helmets for equestrian helmets:

























### **Packagaing information**

Items per Carton: 9 Pieces/Carton

Package Measurements: Carton size: 67\*31.5\*52.5CM

Gross Weight: 4.50 kg

Package Type: 1PCS/PP bag wth color box, 9 PCS PER BROWN CARTON

## The head circumference knowledge of equestrian helmet:

#### **European Headform:**

An Oval shaped helmet is designed for a rider's head with a dimension which is considerably fit for Europeans.

#### **Generic headform:**

A generic headform helmet is designed for a rider's head with a dimension which is slightly longer front-to-back than its side-to-side measurement.

#### **Asian headform:**

A Round shaped helmet is designed for a rider's head with a dimension which is condierably fit for Asians.



#### **Our Test lab:**

Even though we have considered every necess