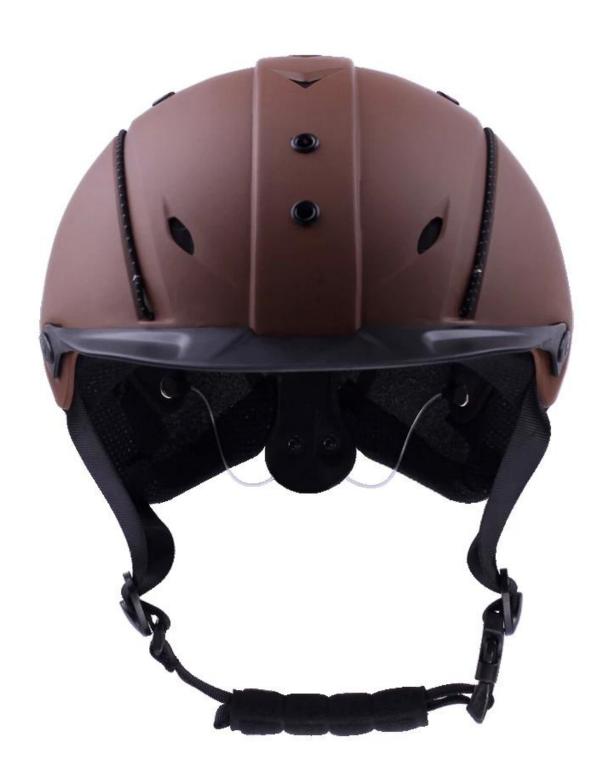

| Removable and washable lining                                                                 |
| Color                   | PANTONE                                                                                       |
| Sample time             | 3-7 working day                                                                               |
| MOQ                     | 500 PCS                                                                                       |
| Packing detail          | Inner packing: a cloth bag and a box                                                          |
|                         | Outer packing: 9 pcs/carton Carton size: 67*31.5*52.5CM                                       |

## The detail pictures of helmets for equestrian helmets:

























### **Packagaing information**

Items per Carton: 9 Pieces/Carton

Package Measurements: Carton size: 67\*31.5\*52.5CM

Gross Weight: 4.50 kg

Package Type: 1PCS/PP bag wth color box, 9 PCS PER BROWN CARTON

## The head circumference knowledge of equestrian helmet:

#### **European Headform:**

An Oval shaped helmet is designed for a rider's head with a dimension which is considerably fit for Europeans.

#### **Generic headform:**

A generic headform helmet is designed for a rider's head with a dimension which is slightly longer front-to-back than its side-to-side measurement.

#### **Asian headform:**

A Round shaped helmet is designed for a rider's head with a dimension which is condierably fit for Asians.



#### **Our Test lab:**

Even though we have considered every necessary