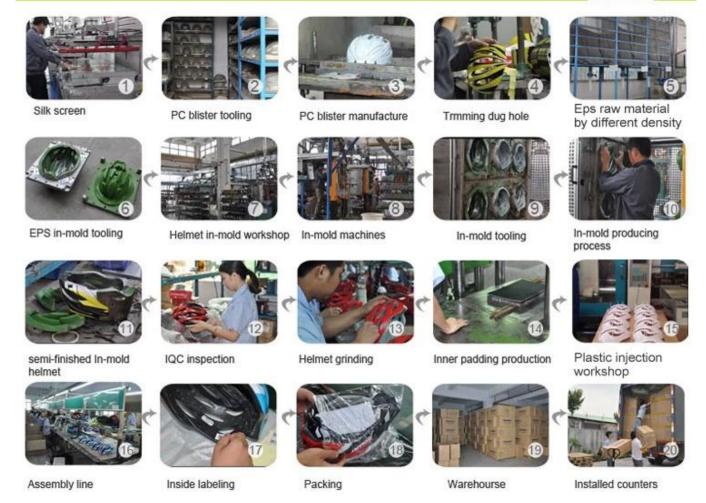

## The detail pictures of helmets for equestrian helmets:

### The helmet production procedure is as below:

silk screen  $\rightarrow$  PC blister tooling  $\rightarrow$  PC blister manufacture  $\rightarrow$  Trimming dug hole  $\rightarrow$  EPS raw material by different density  $\rightarrow$  EPS in-mold tooling  $\rightarrow$  helmet in-mold workshop  $\rightarrow$  in-mold machines  $\rightarrow$  in-mold tooling  $\rightarrow$  in-mold producing process  $\rightarrow$  semi-finished in-mold helmet  $\rightarrow$  IQC inspection  $\rightarrow$  helmet grinding  $\rightarrow$  inner padding production  $\rightarrow$  plastic injection workshop  $\rightarrow$  assembly line  $\rightarrow$ inside labeling  $\rightarrow$  packing  $\rightarrow$  warehouse  $\rightarrow$  installed counters.

#### **Production Procedure**