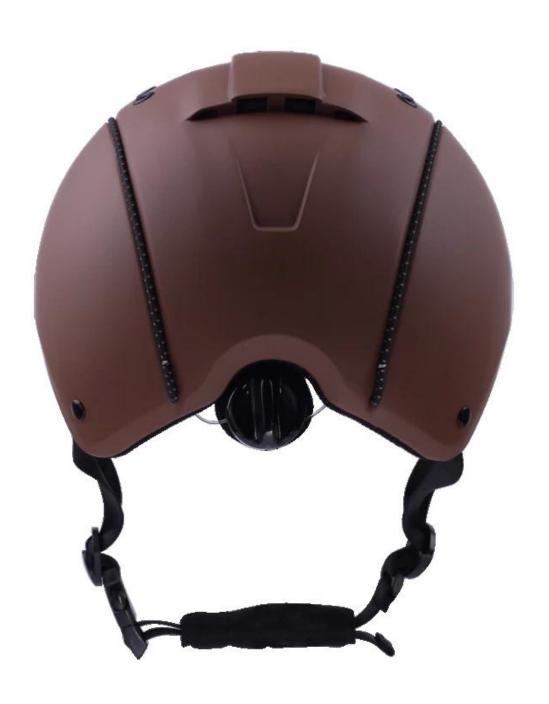

| Removable and washable lining                                                                 |
| Color                   | PANTONE                                                                                       |
| Sample time             | 3-7 working day                                                                               |
| MOQ                     | 500 PCS                                                                                       |
| Packing detail          | Inner packing: a cloth bag and a box                                                          |
|                         | Outer packing: 9 pcs/carton Carton size: 67*31.5*52.5CM                                       |

## The detail pictures of helmets for equestrian helmets:

























### **Packagaing information**

Items per Carton: 9 Pieces/Carton

Package Measurements: Carton size: 67\*31.5\*52.5CM

Gross Weight: 4.50 kg

Package Type: 1PCS/PP bag wth color box, 9 PCS PER BROWN CARTON

## The head circumference knowledge of equestrian helmet:

#### **European Headform:**

An Oval shaped helmet is designed for a rider's head with a dimension which is considerably fit for Europeans.

#### **Generic headform:**

A generic headform helmet is designed for a rider's head with a dimension which is slightly longer front-to-back than its side-to-side measurement.

#### **Asian headform:**

A Round shaped helmet is designed for a rider's head with a dimension which is condierably fit for Asians.



#### **Our Test lab:**

Even though we have considered every necessary el