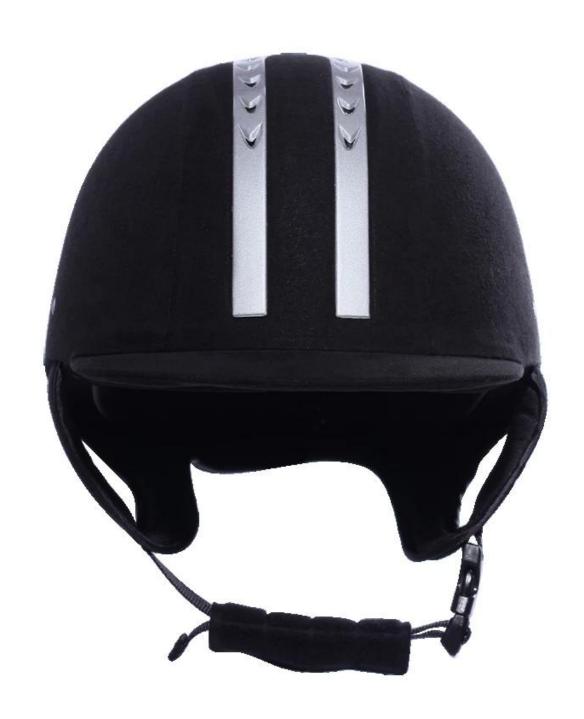

|  |
| Lining                  | Removable and washable lining                                                                |  |
| Color                   | PANTONE                                                                                      |  |
| Sample time             | 3-7 working day                                                                              |  |

| MOQ            | 500 PCS                                                 |  |  |  |
|----------------|---------------------------------------------------------|--|--|--|
| Packing defail | Inner packing: a cloth bag and a box                    |  |  |  |
|                | Outer packing: 9 pcs/carton Carton size: 67.5*32*53.5CM |  |  |  |

# The detail pictures of helmets for equestrian helmets:

















#### **Packagaing information**

Items per Carton: 9 Pieces/Carton

Package Measurements: Carton size: 67\*31.5\*52.5CM

Gross Weight: 4.50 kg

Package Type: 1PCS/PP bag wth color box, 9 PCS PER BROWN CARTON

# The head circumference knowledge of equestrian helmet: European Headform:

An Oval shaped helmet is designed for a rider's head with a dimension which is considerably fit for Europeans.

#### **Generic headform:**

A generic headform helmet is designed for a rider's head with a dimension which is slightly longer front-to-back than its side-to-side measurement.

#### Asian headform:

A Round shaped helmet is designed for a rider's head with a dimension which is condierably fit for Asians.



#### **Our Test lab:**

Even though we have considered every necessary elements to