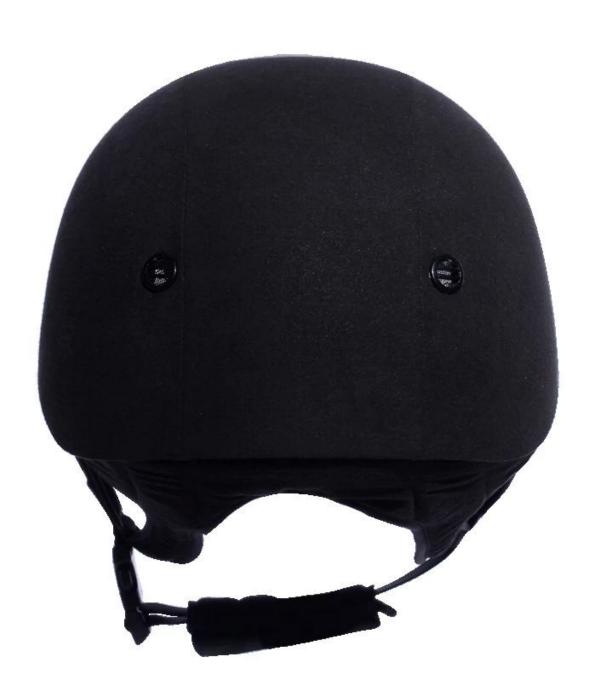

|  |
| Lining                  | Removable and washable lining                                                                |  |
| Color                   | PANTONE                                                                                      |  |
| Sample time             | 3-7 working day                                                                              |  |

| MOQ            | 500 PCS                                                 |  |  |  |
|----------------|---------------------------------------------------------|--|--|--|
| Packing defail | Inner packing: a cloth bag and a box                    |  |  |  |
|                | Outer packing: 9 pcs/carton Carton size: 67.5*32*53.5CM |  |  |  |

# The detail pictures of helmets for equestrian helmets:

















#### **Packagaing information**

Items per Carton: 9 Pieces/Carton

Package Measurements: Carton size: 67\*31.5\*52.5CM

Gross Weight: 4.50 kg

Package Type: 1PCS/PP bag wth color box, 9 PCS PER BROWN CARTON

# The head circumference knowledge of equestrian helmet: European Headform:

An Oval shaped helmet is designed for a rider's head with a dimension which is considerably fit for Europeans.

#### **Generic headform:**

A generic headform helmet is designed for a rider's head with a dimension which is slightly longer front-to-back than its side-to-side measurement.

#### Asian headform:

A Round shaped helmet is designed for a rider's head with a dimension which is condierably fit for Asians.



#### **Our Test lab:**

Even though we have considered every necessary elements to enha