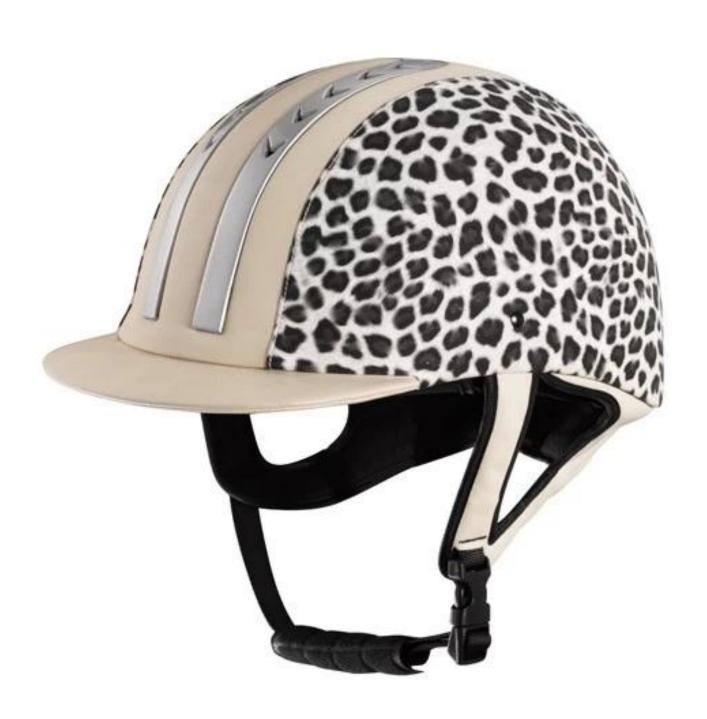

|  |
| Lining                  | Removable and washable lining                                                                |  |
| Color                   | PANTONE                                                                                      |  |
| Sample time             | 3-7 working day                                                                              |  |

| MOQ            | 500 PCS                                                 |  |  |  |
|----------------|---------------------------------------------------------|--|--|--|
| Packing defail | Inner packing: a cloth bag and a box                    |  |  |  |
|                | Outer packing: 9 pcs/carton Carton size: 67.5*32*53.5CM |  |  |  |

# The detail pictures of helmets for equestrian helmets:

















#### **Packagaing information**

Items per Carton: 9 Pieces/Carton

Package Measurements: Carton size: 67\*31.5\*52.5CM

Gross Weight: 4.50 kg

Package Type: 1PCS/PP bag wth color box, 9 PCS PER BROWN CARTON

# The head circumference knowledge of equestrian helmet: European Headform:

An Oval shaped helmet is designed for a rider's head with a dimension which is considerably fit for Europeans.

#### **Generic headform:**

A generic headform helmet is designed for a rider's head with a dimension which is slightly longer front-to-back than its side-to-side measurement.

#### Asian headform:

A Round shaped helmet is designed for a rider's head with a dimension which is condierably fit for Asians.



#### **Our Test lab:**

Even though we have considered every necessary elements t