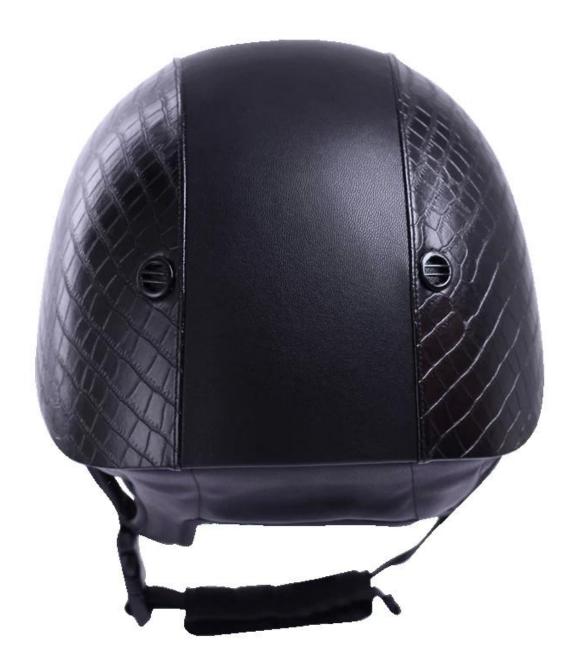

|
| Lining                  | Removable and washable lining                                                                |  |
| Color                   | PANTONE                                                                                      |  |
| Sample time             | 3-7 working day                                                                              |  |

| MOQ            | 500 PCS                                                 |  |  |  |
|----------------|---------------------------------------------------------|--|--|--|
| Packing defail | Inner packing: a cloth bag and a box                    |  |  |  |
|                | Outer packing: 9 pcs/carton Carton size: 67.5*32*53.5CM |  |  |  |

# The detail pictures of helmets for equestrian helmets:

















#### **Packagaing information**

Items per Carton: 9 Pieces/Carton

Package Measurements: Carton size: 67\*31.5\*52.5CM

Gross Weight: 4.50 kg

Package Type: 1PCS/PP bag wth color box, 9 PCS PER BROWN CARTON

# The head circumference knowledge of equestrian helmet: European Headform:

An Oval shaped helmet is designed for a rider's head with a dimension which is considerably fit for Europeans.

#### **Generic headform:**

A generic headform helmet is designed for a rider's head with a dimension which is slightly longer front-to-back than its side-to-side measurement.

#### Asian headform:

A Round shaped helmet is designed for a rider's head with a dimension which is condierably fit for Asians.



#### **Our Test lab:**

Even though we have considered every necessary elements to enhance