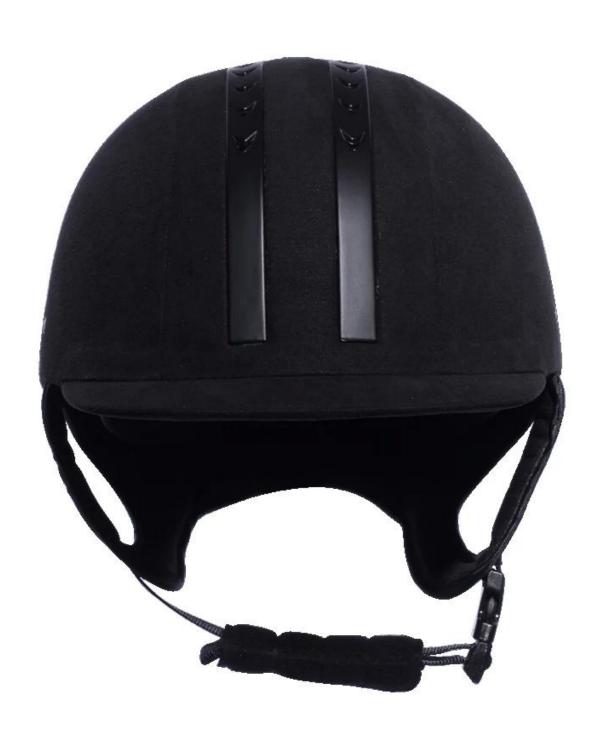

|  |
| Lining                  | Removable and washable lining                                                                |  |
| Color                   | PANTONE                                                                                      |  |
| Sample time             | 3-7 working day                                                                              |  |

| MOQ            | 500 PCS                                                 |  |  |  |
|----------------|---------------------------------------------------------|--|--|--|
| Packing defail | Inner packing: a cloth bag and a box                    |  |  |  |
|                | Outer packing: 9 pcs/carton Carton size: 67.5*32*53.5CM |  |  |  |

# The detail pictures of helmets for equestrian helmets:

















#### **Packagaing information**

Items per Carton: 9 Pieces/Carton

Package Measurements: Carton size: 67\*31.5\*52.5CM

Gross Weight: 4.50 kg

Package Type: 1PCS/PP bag wth color box, 9 PCS PER BROWN CARTON

# The head circumference knowledge of equestrian helmet: European Headform:

An Oval shaped helmet is designed for a rider's head with a dimension which is considerably fit for Europeans.

#### **Generic headform:**

A generic headform helmet is designed for a rider's head with a dimension which is slightly longer front-to-back than its side-to-side measurement.

#### Asian headform:

A Round shaped helmet is designed for a rider's head with a dimension which is condierably fit for Asians.



#### **Our Test lab:**

Even though we have considered every necessary elements to en