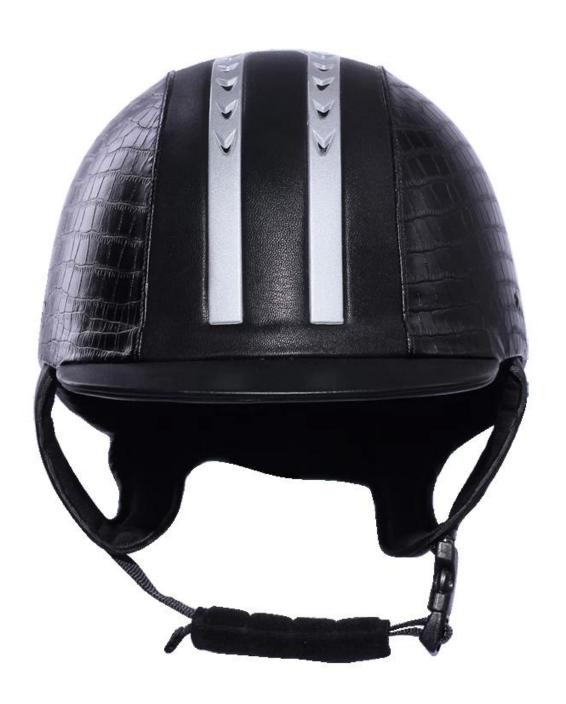

|  |
| Lining                  | Removable and washable lining                                                                |  |
| Color                   | PANTONE                                                                                      |  |
| Sample time             | 3-7 working day                                                                              |  |

| MOQ            | 500 PCS                                                 |  |  |  |
|----------------|---------------------------------------------------------|--|--|--|
| Packing defail | Inner packing: a cloth bag and a box                    |  |  |  |
|                | Outer packing: 9 pcs/carton Carton size: 67.5*32*53.5CM |  |  |  |

# The detail pictures of helmets for equestrian helmets:

















#### **Packagaing information**

Items per Carton: 9 Pieces/Carton

Package Measurements: Carton size: 67\*31.5\*52.5CM

Gross Weight: 4.50 kg

Package Type: 1PCS/PP bag wth color box, 9 PCS PER BROWN CARTON

# The head circumference knowledge of equestrian helmet: European Headform:

An Oval shaped helmet is designed for a rider's head with a dimension which is considerably fit for Europeans.

#### **Generic headform:**

A generic headform helmet is designed for a rider's head with a dimension which is slightly longer front-to-back than its side-to-side measurement.

#### Asian headform:

A Round shaped helmet is designed for a rider's head with a dimension which is condierably fit for Asians.



#### **Our Test lab:**

Even though we have considered every necessary elements to enhanc