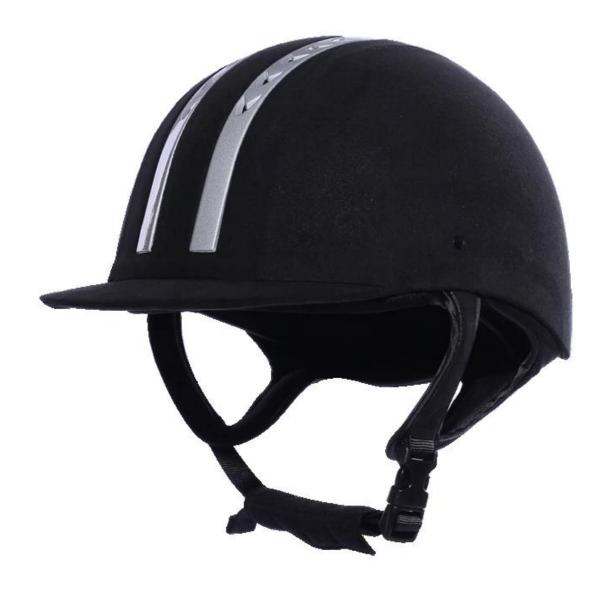

## The description of best equestrian helmet:

- Elegant design: This design is very , in the process of riding , people wear more cool.
- The high quality eco-friendly ABS shell with injection technology.
- The high density black EPS material is imported from American,
- The helmet accessories: adjustable chin strap with quick-release buckle; rear lock adjustment; cool comfortable pads;
- Certification: CE EN1384, VG1 certified for impact protection.

# The specification of best equestrian helmet[]

| Model No.               | AU-H01                                                                                       |  |
|-------------------------|----------------------------------------------------------------------------------------------|--|
| Material                | ABS shell+ H