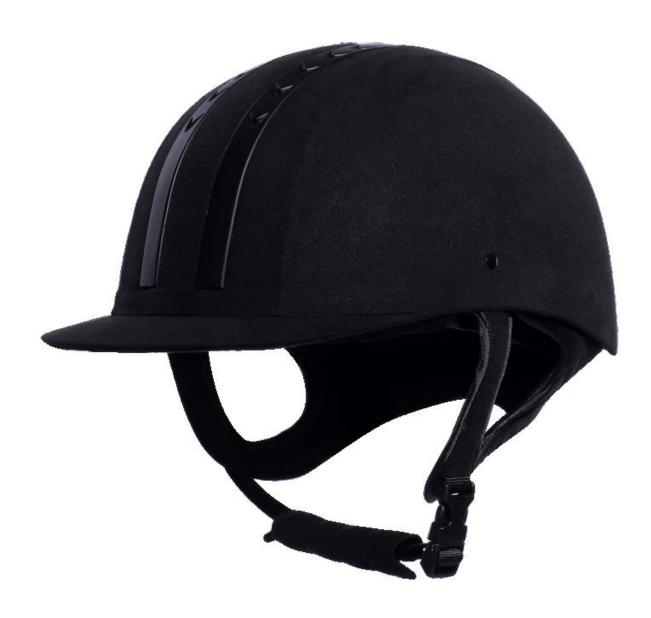

|  |
| Lining                  | Removable and washable lining                                                                |  |
| Color                   | PANTONE                                                                                      |  |
| Sample time             | 3-7 working day                                                                              |  |

| MOQ            | 500 PCS                                                 |  |  |  |
|----------------|---------------------------------------------------------|--|--|--|
| Packing defail | Inner packing: a cloth bag and a box                    |  |  |  |
|                | Outer packing: 9 pcs/carton Carton size: 67.5*32*53.5CM |  |  |  |

# The detail pictures of helmets for equestrian helmets:

















#### **Packagaing information**

Items per Carton: 9 Pieces/Carton

Package Measurements: Carton size: 67\*31.5\*52.5CM

Gross Weight: 4.50 kg

Package Type: 1PCS/PP bag wth color box, 9 PCS PER BROWN CARTON

# The head circumference knowledge of equestrian helmet: European Headform:

An Oval shaped helmet is designed for a rider's head with a dimension which is considerably fit for Europeans.

#### **Generic headform:**

A generic headform helmet is designed for a rider's head with a dimension which is slightly longer front-to-back than its side-to-side measurement.

#### Asian headform:

A Round shaped helmet is designed for a rider's head with a dimension which is condierably fit for Asians.



#### **Our Test lab:**

Even though we have considered every necessary elemen