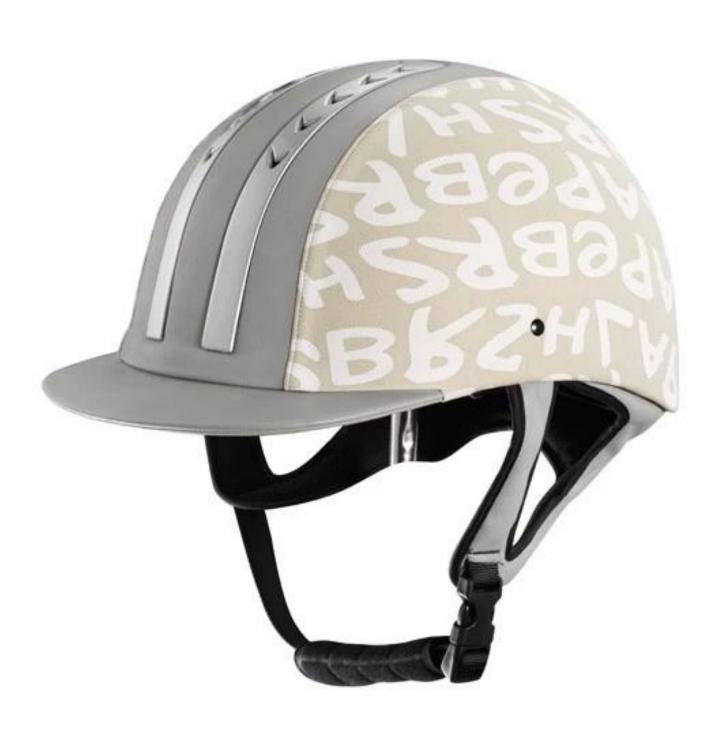

|  |
| Lining                  | Removable and washable lining                                                                |  |
| Color                   | PANTONE                                                                                      |  |
| Sample time             | 3-7 working day                                                                              |  |

| MOQ            | 500 PCS                                                 |  |  |  |
|----------------|---------------------------------------------------------|--|--|--|
| Packing defail | Inner packing: a cloth bag and a box                    |  |  |  |
|                | Outer packing: 9 pcs/carton Carton size: 67.5*32*53.5CM |  |  |  |

# The detail pictures of helmets for equestrian helmets:

















#### **Packagaing information**

Items per Carton: 9 Pieces/Carton

Package Measurements: Carton size: 67\*31.5\*52.5CM

Gross Weight: 4.50 kg

Package Type: 1PCS/PP bag wth color box, 9 PCS PER BROWN CARTON

# The head circumference knowledge of equestrian helmet: European Headform:

An Oval shaped helmet is designed for a rider's head with a dimension which is considerably fit for Europeans.

#### **Generic headform:**

A generic headform helmet is designed for a rider's head with a dimension which is slightly longer front-to-back than its side-to-side measurement.

#### Asian headform:

A Round shaped helmet is designed for a rider's head with a dimension which is condierably fit for Asians.



#### **Our Test lab:**

Even though we have considered every necessary elements