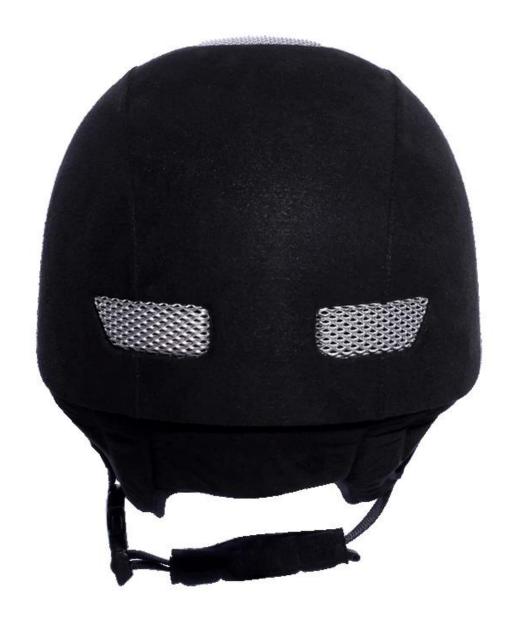

## The detail pictures of helmets for silk riding hat covers:

## The description of equestrian style hat:

- Elegant design: This design is very , in the process of riding , people wear more cool.
- The high quality eco-friendly ABS shell with injection technology.
- The high density black EPS material is imported from American,
- The helmet accessories: adjustable chin strap with quick-release buckle; rear lock adjustment; cool comfortable pads;
- Certification: CE EN1384, VG1 certified for impact protection.