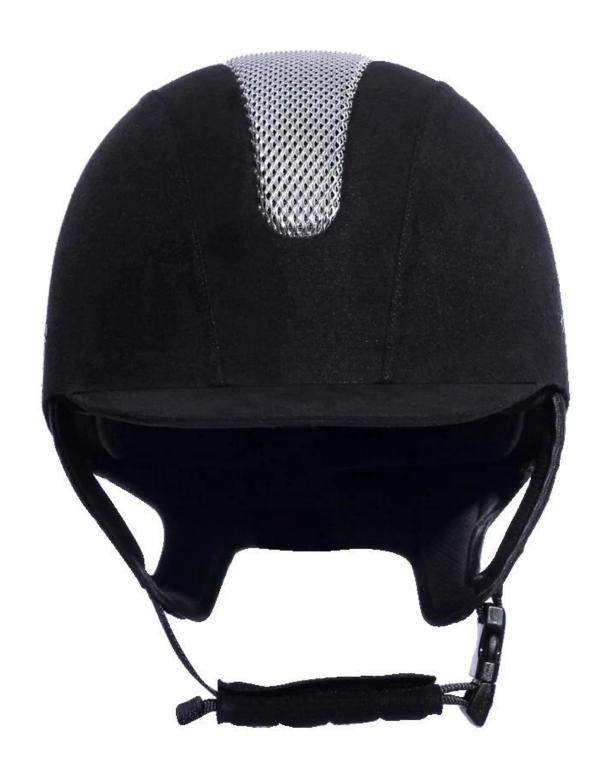

## The detail pictures of helmets for silk riding hat covers:

## The description of equestrian style hat:

- Elegant design: This design is very , in the process of riding , people wear more cool.
- The high quality eco-friendly ABS shell with injection technology.
- The high density black EPS material is imported from American,
- The helmet accessories: adjustable chin strap with quick-release buckle; rear lock adjustment; cool comfortable pads;
- Certification: CE EN1384, VG1 certified for impact protection.