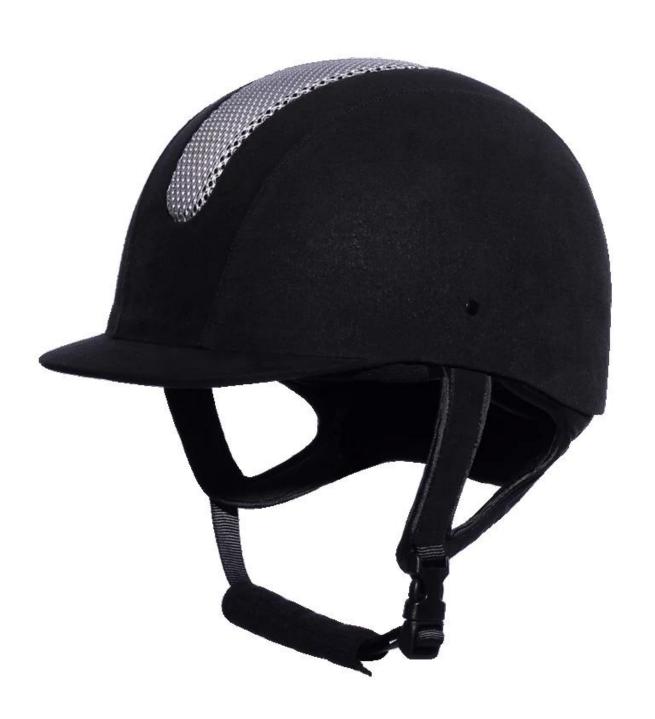

## The detail pictures of helmets for silk riding hat covers:

## The description of equestrian style hat:

- Elegant design: This design is very , in the process of riding , people wear more cool.
- The high quality eco-friendly ABS shell with injection technology.
- The high density black EPS material is imported from American,
- The helmet accessories: adjustable chin strap with quick-release buckle; rear lock adjustment; cool comfortable pads;
- Certification: CE EN1384, VG1 certified for impact protection.