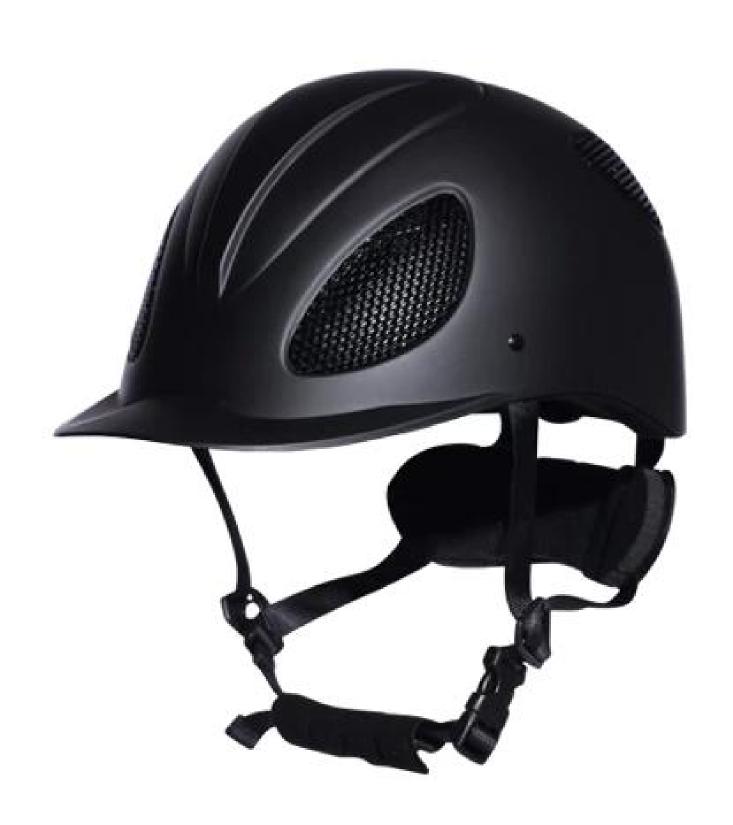

## **Detail photos of brown riding hat:**

## **Description of equestrian helmet visor:**

-Elegant design: this design is very, horseback riding, people wear more cool.

High-quality eco friendly ABS shell injection technology.

-High density EPS material is imported from America,

Accessories-helmet: adjustable strap with quick-release buckle; Adjust the rear lock; Super comfortable pads;

-Certification: CE EN1384 VG1 certified for impact protection.