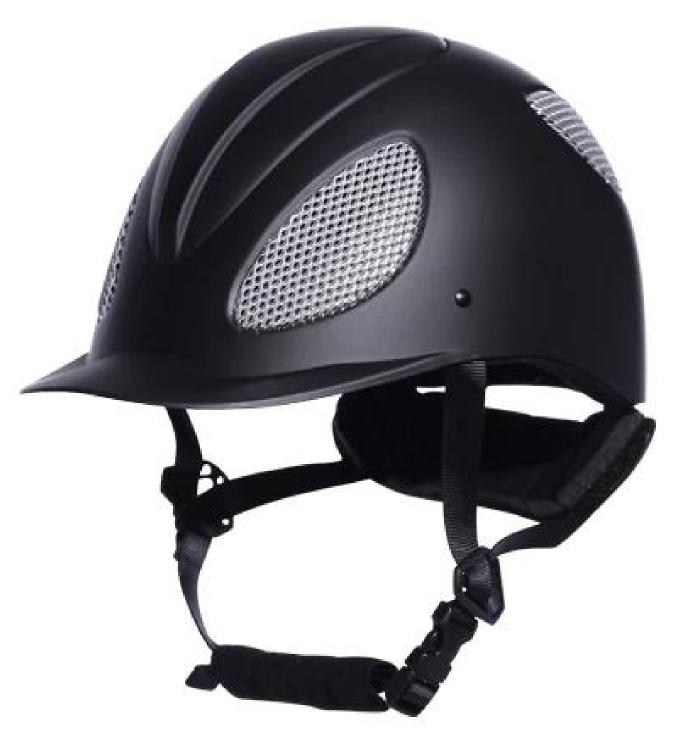

## **Detail photos of brown riding hat:**

## **Description of equestrian helmet visor:**

-Elegant design: this design is very, horseback riding, people wear more cool.

High-quality eco friendly ABS shell injection technology.

-High density EPS material is imported from America,

Accessories-helmet: adjustable strap with quick-release buckle; Adjust the rear lock; Super comfortable pads;

-Certification: CE EN1384 VG1 certified for impact protection.