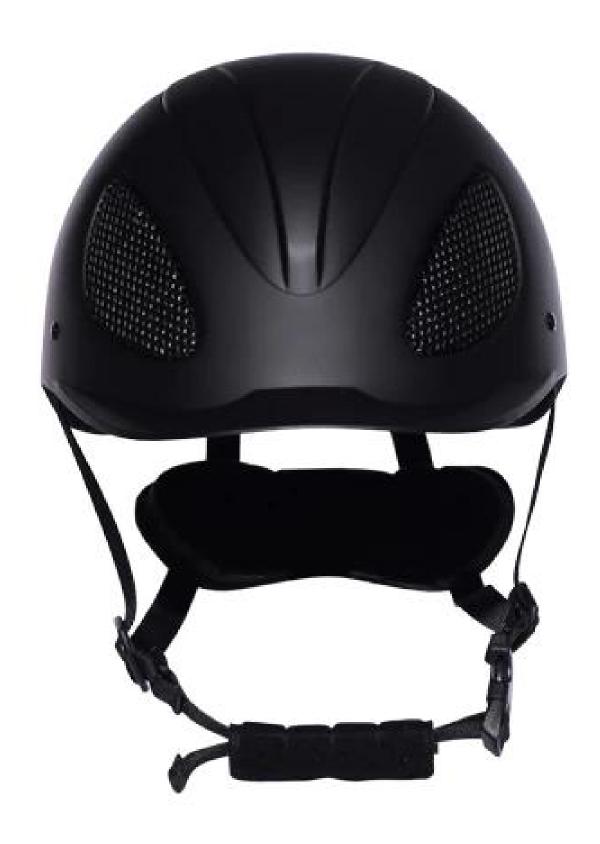

## **Description of equestrian helmet visor:**

-Elegant design: this design is very, horseback riding, people wear more cool.

High-quality eco friendly ABS shell injection technology.

-High density EPS material is imported from America,

Accessories-helmet: adjustable strap with quick-release buckle; Adjust the rear lock; Super comfortable pads;

-Certification: CE EN1384 VG1 certified for impact protection.

## **Detail photos of brown riding hat:**