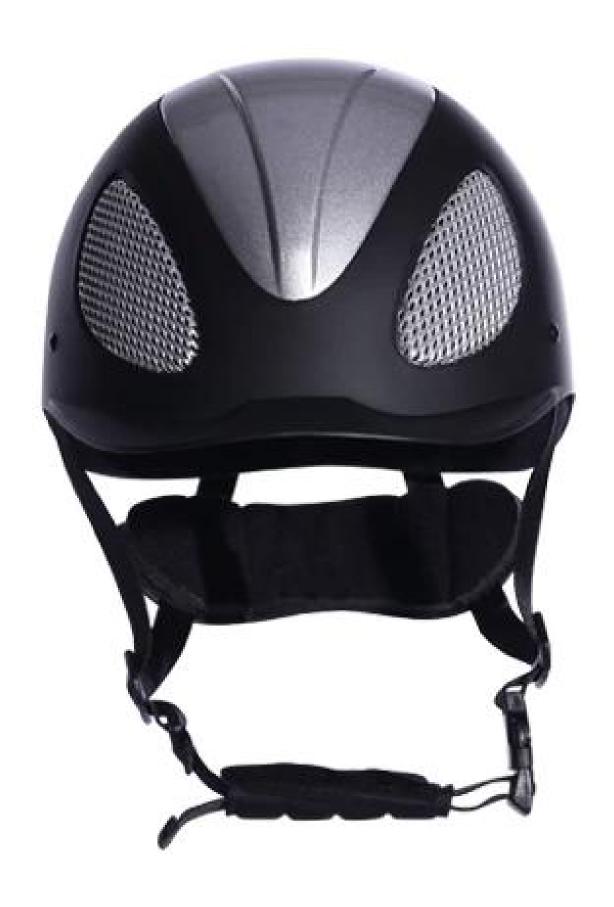

## **Detail photos of brown riding hat:**

## **Description of equestrian helmet visor:**

-Elegant design: this design is very, horseback riding, people wear more cool.

High-quality eco friendly ABS shell injection technology.

-High density EPS material is imported from America,

Accessories-helmet: adjustable strap with quick-release buckle; Adjust the rear lock; Super comfortable pads;

-Certification: CE EN1384 VG1 certified for impact protection.