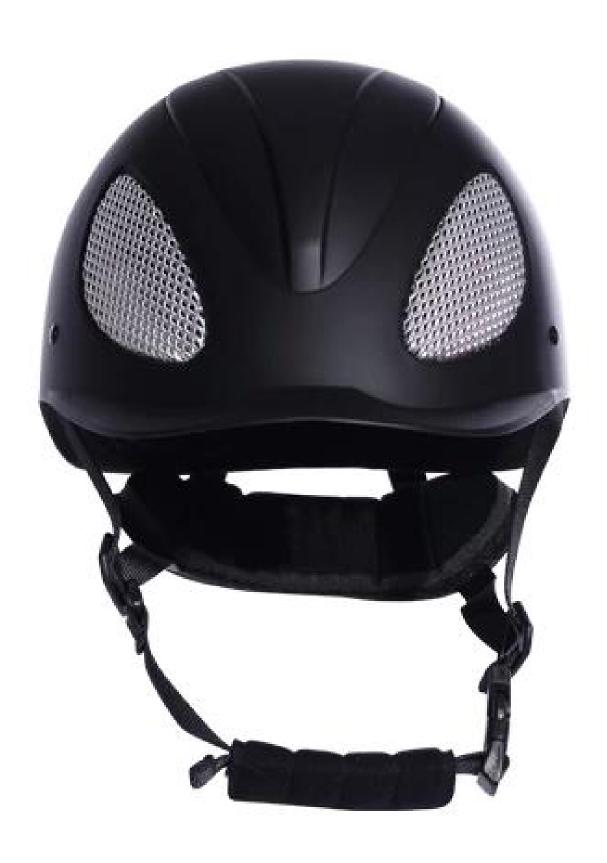

## **Description of equestrian helmet visor:**

-Elegant design: this design is very, horseback riding, people wear more cool.

High-quality eco friendly ABS shell injection technology.

-High density EPS material is imported from America,

Accessories-helmet: adjustable strap with quick-release buckle; Adjust the rear lock; Super comfortable pads;

-Certification: CE EN1384 VG1 certified for impact protection.

## **Detail photos of brown riding hat:**