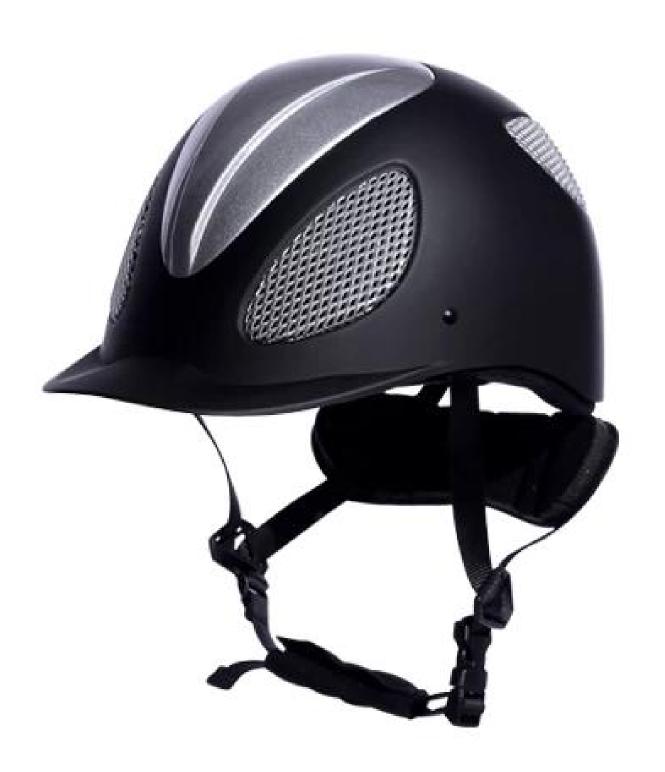

## **Detail photos of brown riding hat:**

## **Description of equestrian helmet visor:**

-Elegant design: this design is very, horseback riding, people wear more cool.

High-quality eco friendly ABS shell injection technology.

-High density EPS material is imported from America,

Accessories-helmet: adjustable strap with quick-release buckle; Adjust the rear lock; Super comfortable pads;

-Certification: CE EN1384 VG1 certified for impact protection.