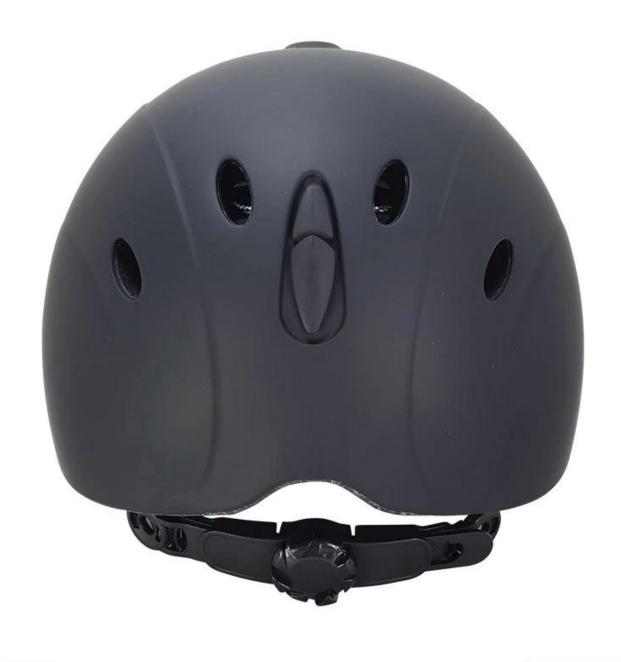

## -Detail photos of horse riding helmet:

IN-MOLDED VISOR: with well impact force absorption capability, as well as protect you from sunshine

## IN-MOLDED VISOR

with well impact force absorption capability, as well as protect you from sunshine

INDIVIDUAL FIT HEAD SYSTEM: A long oval shaped head form is designed for a rider's head with a dimension which is considerably fit for European kids.