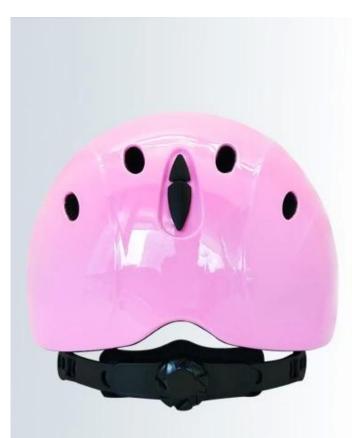

## -Detail photos of horse riding helmet:

IN-MOLDED VISOR: with well impact force absorption capability, as well as protect you from sunshine