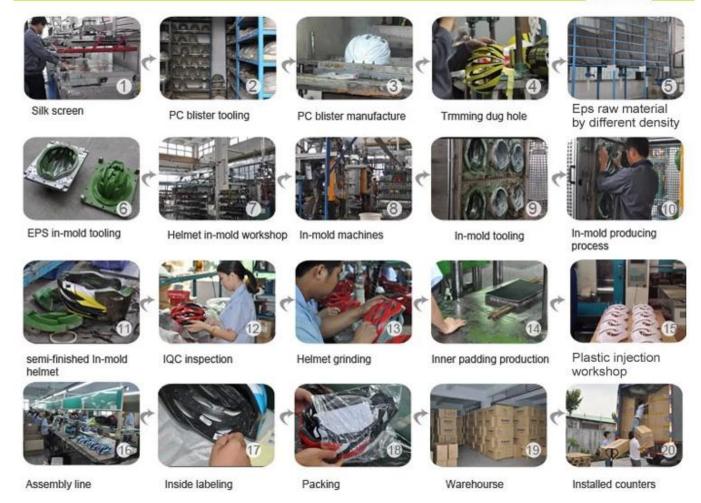

## -The production process is the helmet as below:

Silk screen  $\rightarrow$  PC Tools blister  $\rightarrow$  Production of PC blister  $\rightarrow$  Trimming dug a hole  $\rightarrow$  Raw materials for the different density of the EPS  $\rightarrow$  EPS in mold tools  $\rightarrow$  the helmet in the form of workshop  $\rightarrow$  in forming machines  $\rightarrow$  in mold tools  $\rightarrow$  the production process in the mold  $\rightarrow$  semi-finished cast helmet  $\rightarrow$  IQC inspection  $\rightarrow$  helmet, grinding  $\rightarrow$  The internal padding of the production  $\rightarrow$  plastic injection workshop  $\rightarrow$  the Assembly line  $\rightarrow$ the Interior markings  $\rightarrow$  packaging  $\rightarrow$  Uk  $\rightarrow$  installed counters.

### **Production Procedure**