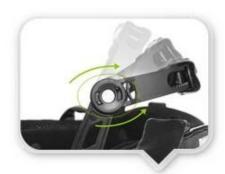

## INDIVIDUAL FIT HEAD SYSTEM

A long oval shaped head form is designed for a rider's head with a dimension which is considerably fit for European kids.

UNRIVALLED ADJUSTMENT FOR OPTIMUM COMFORT Progressive adjusting system allows the helmet to perfectly and user-friendly fit on the rider's head, guaranteeing the crucial advantage in terms of safety and wearer comfort with 3 function performance.

#### UNRIVALLED ADJUSTMENT FOR OPTIMUM COMFORT

Progressive adjusting system allows the helmet to perfectly and user-friendly fit on the rider's head, guaranteeing the crucial advantage in terms of safety and wearer comfort with 3 function performance