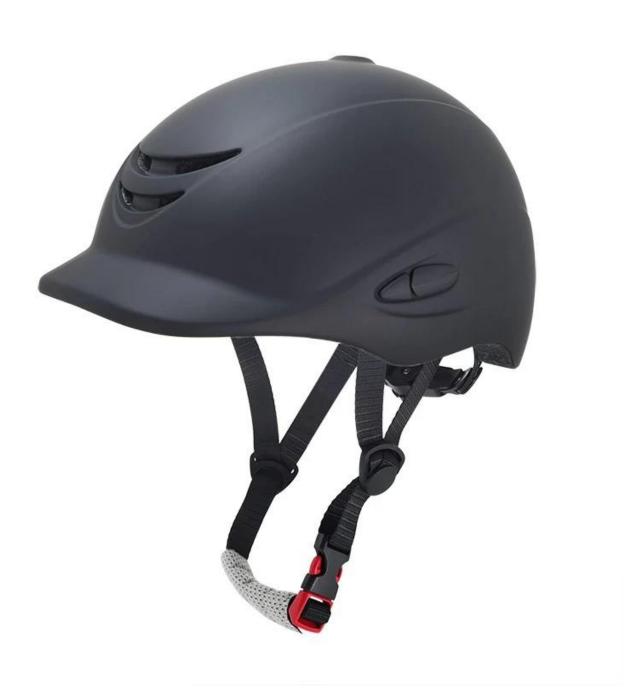

Accessories-helmet: adjustable chin strap with quick-release buckle; adjustment of the rear of the Castle; Super comfortable pads;

## -Detail photos of horse riding helmet:

IN-MOLDED VISOR: with well impact force absorption capability, as well as protect you from sunshine

## IN-MOLDED VISOR

with well impact force absorption capability, as well as protect you from sunshine

INDIVIDUAL FIT HEAD SYSTEM: A long oval shaped head form is designed for a rider's head with a dimension which is considerably fit for European kids.

## INDIVIDUAL FIT HEAD SYSTEM

A long oval shaped head form is designed for a rider's head with a dimension which is considerably fit for European kids.

UNRIVALLED ADJUSTMENT FOR OPTIMUM COMFORT Progressive adjusting system allows the helmet to perfectly and user-friendly fit on the rider's head, guaranteeing the crucial advantage in terms of safety and wearer comfort with 3 function performance.

#### UNRIVALLED ADJUSTMENT FOR OPTIMUM COMFORT

Progressive adjusting system allows the helmet to perfectly and user-friendly fit on the rider's head, guaranteeing the crucial advantage in terms of safety and wearer comfort with 3 function performance

ANTIBACTERIAL INNER PADDING: Comfortable, antibacterial and breathable foam padding with mesh, ensures a better moisture wicking and sweat releasing effect. Removable and washable design lead to maximum comfort and hygiene.