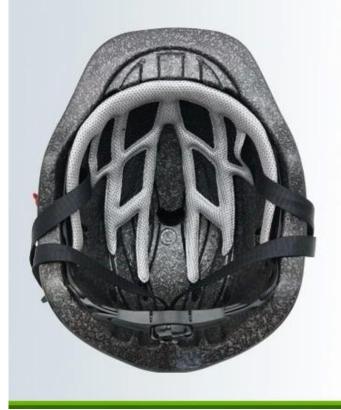

## INDIVIDUAL FIT HEAD SYSTEM

A long oval shaped head form is designed for a rider's head with a dimension which is considerably fit for European kids.

UNRIVALLED ADJUSTMENT FOR OPTIMUM COMFORT Progressive adjusting system allows the helmet to perfectly and user-friendly fit on the rider's head, guaranteeing the crucial advantage in terms of safety and wearer comfort with 3 function performance.

#### UNRIVALLED ADJUSTMENT FOR OPTIMUM COMFORT

Progressive adjusting system allows the helmet to perfectly and user-friendly fit on the rider's head, guaranteeing the crucial advantage in terms of safety and wearer comfort with 3 function performance

ANTIBACTERIAL INNER PADDING: Comfortable, antibacterial and breathable foam padding with mesh, ensures a better moisture wicking and sweat releasing effect. Removable and washable design lead to maximum comfort and hygiene.