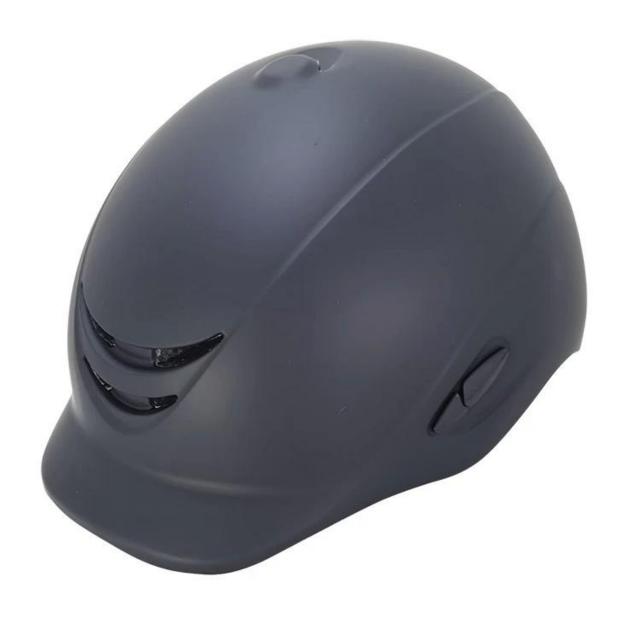

## -Detail photos of horse riding helmet:

IN-MOLDED VISOR: with well impact force absorption capability, as well as protect you from sunshine

## IN-MOLDED VISOR

with well impact force absorption capability, as well as protect you from sunshine

INDIVIDUAL FIT HEAD SYSTEM: A long oval shaped head form is designed for a rider's head with a dimension which is considerably fit for European kids.

## INDIVIDUAL FIT HEAD SYSTEM

A long oval shaped head form is designed for a rider's head with a dimension which is considerably fit for European kids.

UNRIVALLED ADJUSTMENT FOR OPTIMUM COMFORT Progressive adjusting system allows the helmet to perfectly and user-friendly fit on the rider's head, guaranteeing the crucial advantage in terms of safety and wearer comfort with 3 function performance.