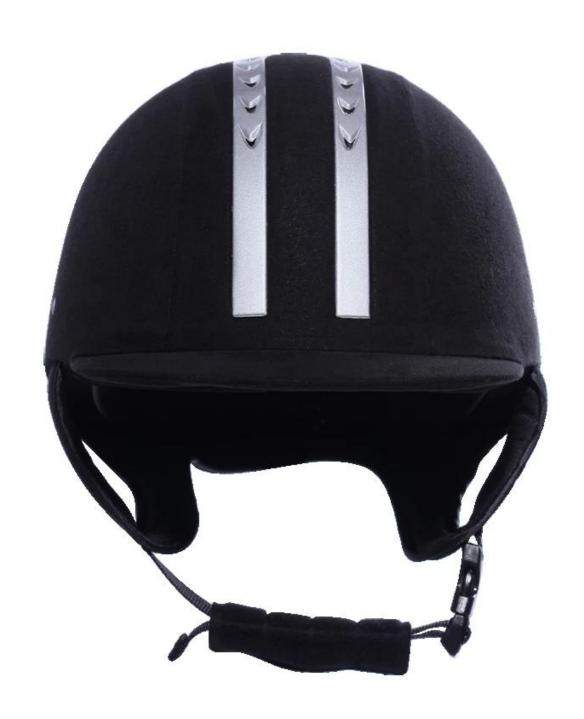

| Removable and washable lining                                                                |
| Color                   | PANTONE                                                                                      |
| Sample time             | 3-7 working day                                                                              |
| MOQ                     | 500 PCS                                                                                      |
| Packing detail          | Inner packing: a cloth bag and a box                                                         |
|                         | Outer packing: 9 pcs/carton Carton size: 67.5*32*53.5CM                                      |

## The detail pictures of helmets for horse helmets for sale:

















### **Packagaing information**

Items per Carton: 9 Pieces/Carton

Package Measurements: Carton size: 67\*31.5\*52.5CM

Gross Weight: 4.50 kg

Package Type: 1PCS/PP bag wth color box, 9 PCS PER BROWN CARTON

## The head circumference knowledge of equestrian helmet:

#### **European Headform:**

An Oval shaped helmet is designed for a rider's head with a dimension which is considerably fit for Europeans.

#### **Generic headform:**

A generic headform helmet is designed for a rider's head with a dimension which is slightly longer front-to-back than its side-to-side measurement.

#### Asian headform:

A Round shaped helmet is designed for a rider's head with a dimension which is condierably fit for Asians.



#### **Our Test lab:**

Even though we have considered every necessary el