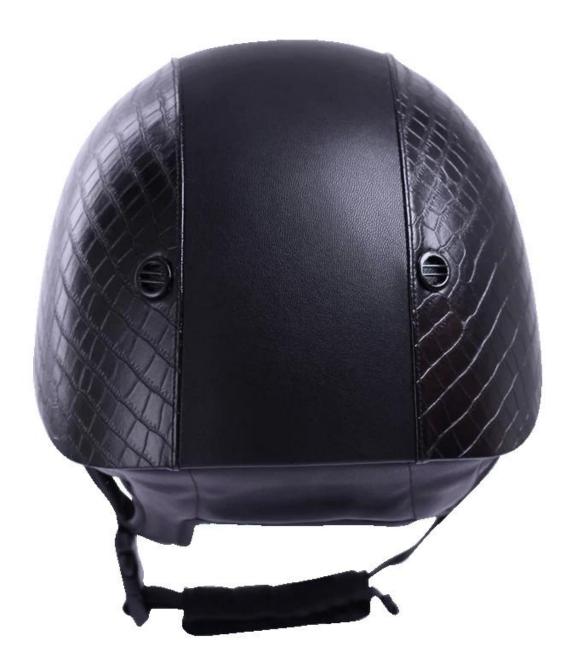

## The detail pictures of helmets for horse helmets for sale:

#### The description of best toddler horse riding helmet:

- Elegant design: This design is very , in the process of riding , people wear more cool.
- The high quality eco-friendly ABS shell with injection technology.
- The high density black EPS material is imported from American,
- The helmet accessories: adjustable chin strap with quick-release buckle; rear lock adjustment; cool comfortable pads;
- Certification: CE EN1384, VG1 certified for impact protection.