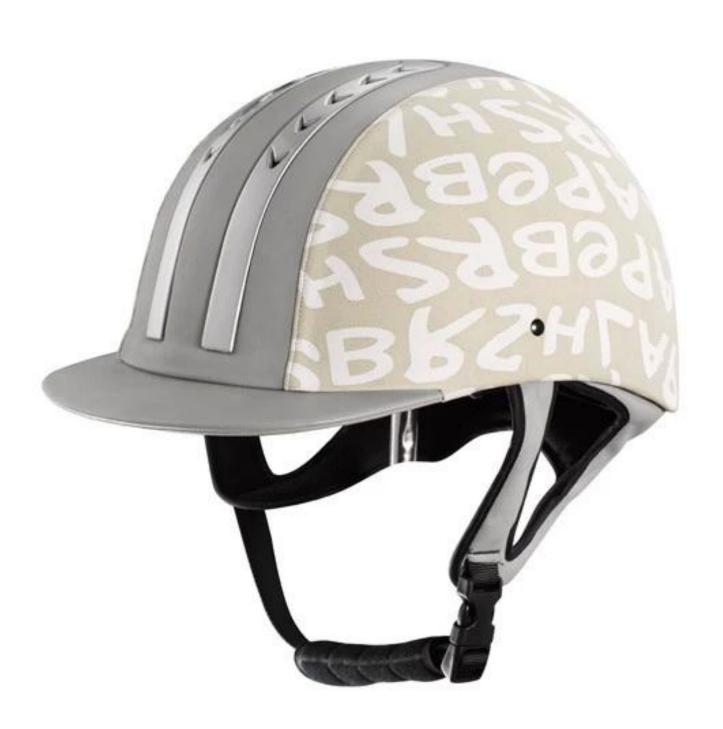

ning                  | Removable and washable lining                                                                |
| Color                   | PANTONE                                                                                      |
| Sample time             | 3-7 working day                                                                              |
| MOQ                     | 500 PCS                                                                                      |
| Packing detail          | Inner packing: a cloth bag and a box                                                         |
|                         | Outer packing: 9 pcs/carton Carton size: 67.5*32*53.5CM                                      |

## The detail pictures of helmets for horse helmets for sale:

















### **Packagaing information**

Items per Carton: 9 Pieces/Carton

Package Measurements: Carton size: 67\*31.5\*52.5CM

Gross Weight: 4.50 kg

Package Type: 1PCS/PP bag wth color box, 9 PCS PER BROWN CARTON

## The head circumference knowledge of equestrian helmet:

#### **European Headform:**

An Oval shaped helmet is designed for a rider's head with a dimension which is considerably fit for Europeans.

#### **Generic headform:**

A generic headform helmet is designed for a rider's head with a dimension which is slightly longer front-to-back than its side-to-side measurement.

#### Asian headform:

A Round shaped helmet is designed for a rider's head with a dimension which is condierably fit for Asians.



#### **Our Test lab:**

Even though we have considered every necessar