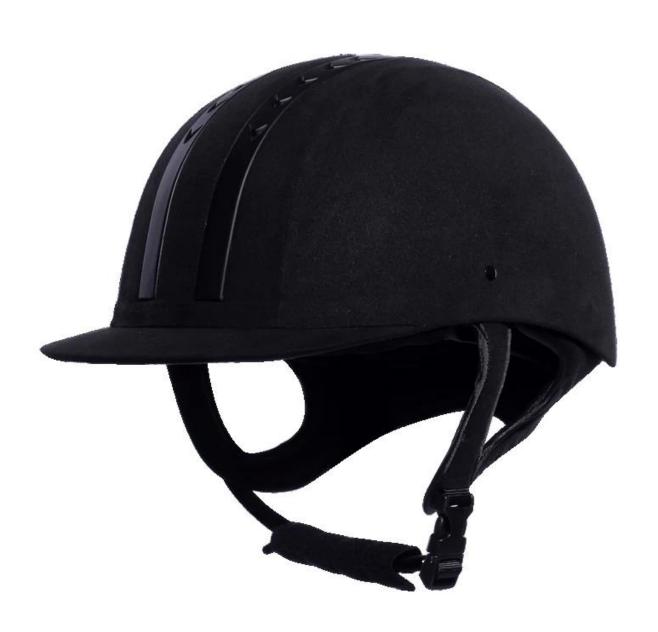

## The detail pictures of helmets for horse helmets for sale:

#### The description of best toddler horse riding helmet:

- Elegant design: This design is very , in the process of riding , people wear more cool.
- The high quality eco-friendly ABS shell with injection technology.
- The high density black EPS material is imported from American,
- The helmet accessories: adjustable chin strap with quick-release buckle; rear lock adjustment; cool comfortable pads;
- Certification: CE EN1384, VG1 certified for impact protection.