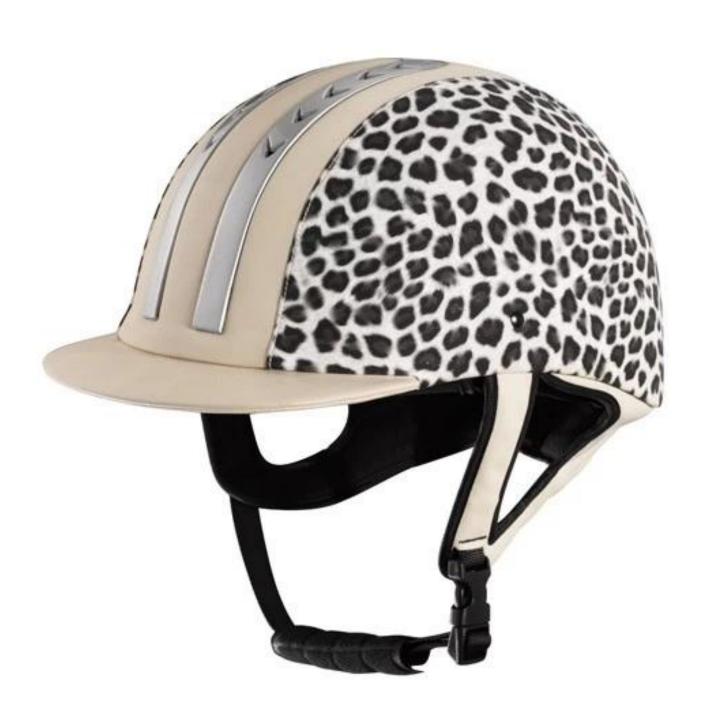

ng                  | Removable and washable lining                                                                |
| Color                   | PANTONE                                                                                      |
| Sample time             | 3-7 working day                                                                              |
| MOQ                     | 500 PCS                                                                                      |
| Packing detail          | Inner packing: a cloth bag and a box                                                         |
|                         | Outer packing: 9 pcs/carton Carton size: 67.5*32*53.5CM                                      |

## The detail pictures of helmets for horse helmets for sale:

















### **Packagaing information**

Items per Carton: 9 Pieces/Carton

Package Measurements: Carton size: 67\*31.5\*52.5CM

Gross Weight: 4.50 kg

Package Type: 1PCS/PP bag wth color box, 9 PCS PER BROWN CARTON

## The head circumference knowledge of equestrian helmet:

#### **European Headform:**

An Oval shaped helmet is designed for a rider's head with a dimension which is considerably fit for Europeans.

#### **Generic headform:**

A generic headform helmet is designed for a rider's head with a dimension which is slightly longer front-to-back than its side-to-side measurement.

#### Asian headform:

A Round shaped helmet is designed for a rider's head with a dimension which is condierably fit for Asians.



#### **Our Test lab:**

Even though we have considered every necessary