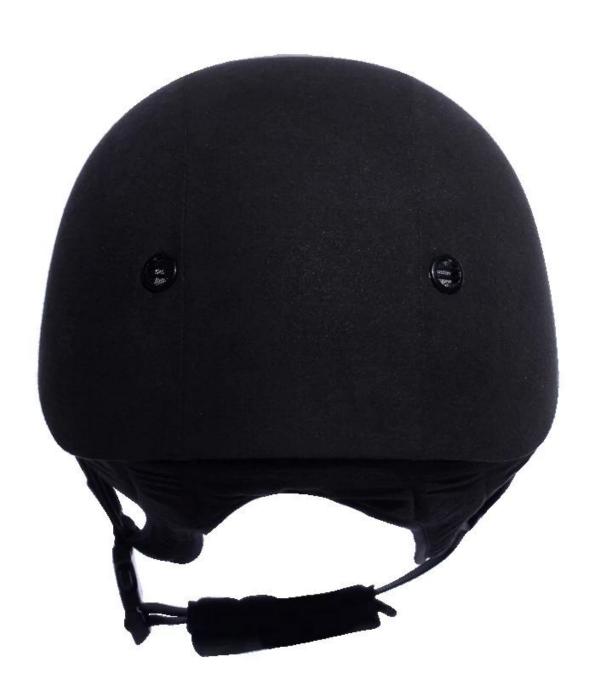

## The detail pictures of helmets for horse helmets for sale:

#### The description of best toddler horse riding helmet:

- Elegant design: This design is very , in the process of riding , people wear more cool.
- The high quality eco-friendly ABS shell with injection technology.
- The high density black EPS material is imported from American,
- The helmet accessories: adjustable chin strap with quick-release buckle; rear lock adjustment; cool comfortable pads;
- Certification: CE EN1384, VG1 certified for impact protection.