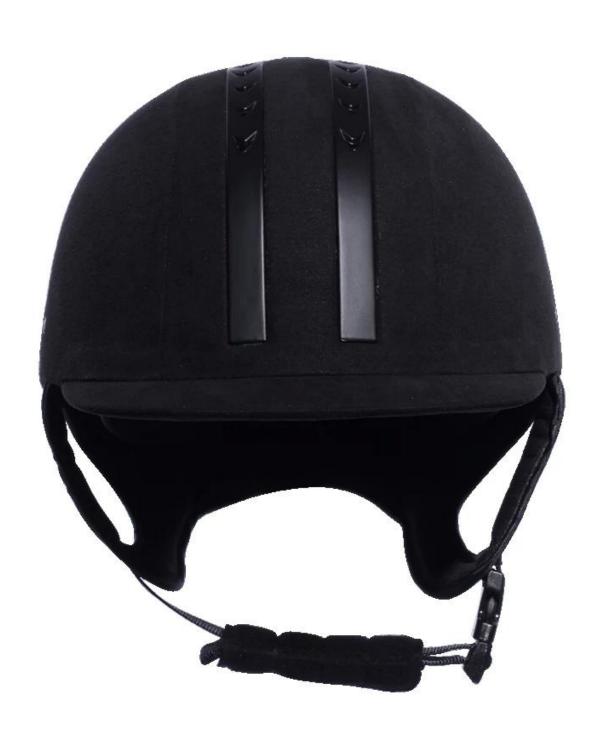

## The detail pictures of helmets for horse helmets for sale:

#### The description of best toddler horse riding helmet:

- Elegant design: This design is very , in the process of riding , people wear more cool.
- The high quality eco-friendly ABS shell with injection technology.
- The high density black EPS material is imported from American,
- The helmet accessories: adjustable chin strap with quick-release buckle; rear lock adjustment; cool comfortable pads;
- Certification: CE EN1384, VG1 certified for impact protection.