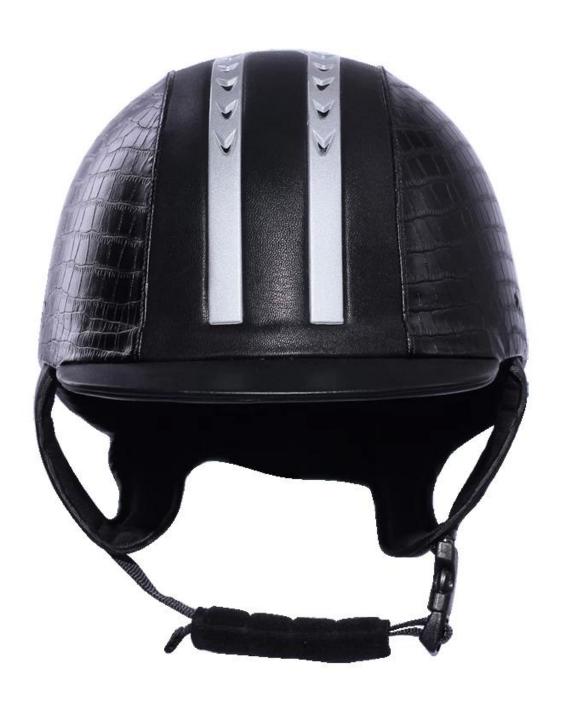

## The detail pictures of helmets for horse helmets for sale:

#### The description of best toddler horse riding helmet:

- Elegant design: This design is very , in the process of riding , people wear more cool.
- The high quality eco-friendly ABS shell with injection technology.
- The high density black EPS material is imported from American,
- The helmet accessories: adjustable chin strap with quick-release buckle; rear lock adjustment; cool comfortable pads;
- Certification: CE EN1384, VG1 certified for impact protection.