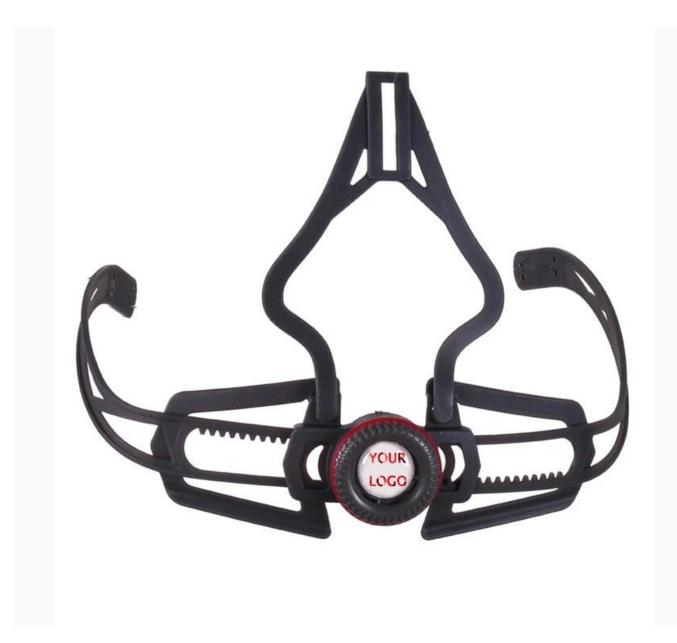

### **Exquisite Design Safe Advanced Helmet headlock adjuster**

As a factory with 23-year R&D experience, we have developed a serie of adjustments for different helmets & comply with different helmet designs!You can find Up & Down adjuster, Y shape adjuster, LED adjuster,full head adjuster, transparent adjuster, integrated adjuster, etc. all at our factory! What's more, in order to satisfy your brand demand, we can add logo stickers or customize your exclusive adjuster according to your design or idea! The multi-color combination of our adjustments is also one of its highlights.We promise every rotating dial adjustment is of well-made & can provide you a comfortable & stable fitting experience!

#### CUSTOMIZE FOR BRAND

AURORN

Logo style: Dome, Metal, UV-Dart sticker, Water decal..