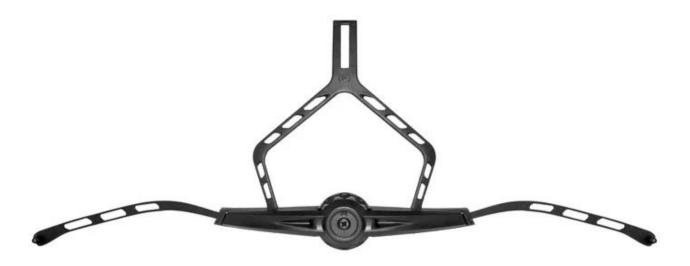

### **Exquisite Design Safe Advanced Helmet headlock adjuster**

As a factory with 23-year R&D experience, we have developed a serie of adjustments for different helmets & comply with different helmet designs!You can find Up & Down adjuster, Y shape adjuster, LED adjuster,full head adjuster, transparent adjuster, integrated adjuster, etc. all at our factory! What's more, in order to satisfy your brand demand, we can add logo stickers or customize your exclusive adjuster according to your design or idea! The multi-color combination of our adjustments is also one of its highlights.We promise every rotating dial adjustment is of well-made & can provide you a comfortable & stable fitting experience!

The Up-N-Down adjustment system gives the most precise and comfortable fitting of any helmet due to its unique double pivot design. This allows the back of the head to be cradled by the soft rubber pad, which are then easily tightened to the correct tension by a central ratchet wheel. Lightweight and easy to use.