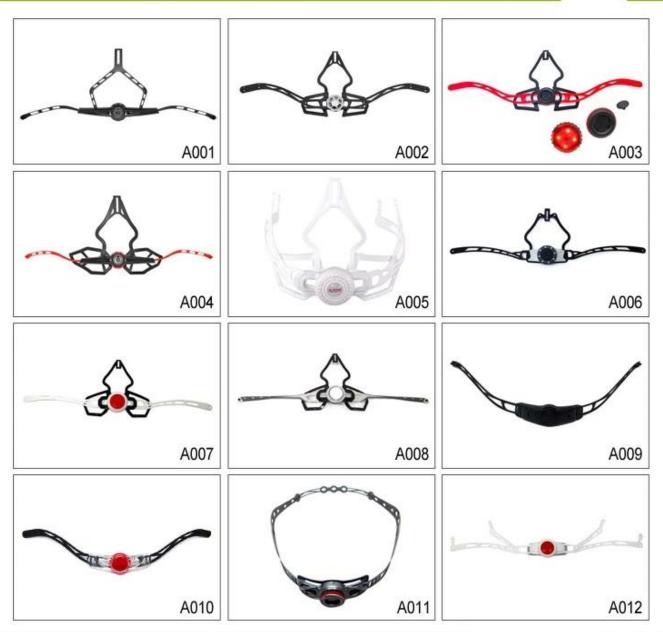

### **Exquisite Design Safe Advanced Helmet headlock adjuster**

As a factory with 23-year R&D experience, we have developed a serie of adjustments for different helmets & comply with different helmet designs!You can find Up & Down adjuster, Y shape adjuster, LED adjuster,full head adjuster, transparent adjuster, integrated adjuster, etc. all at our factory! What's more, in order to satisfy your brand demand, we can add logo stickers or customize your exclusive adjuster according to your design or idea! The multi-color combination of our adjustments is also one of its highlights.We promise every rotating dial adjustment is of well-made & can provide you a comfortable & stable fitting experience!