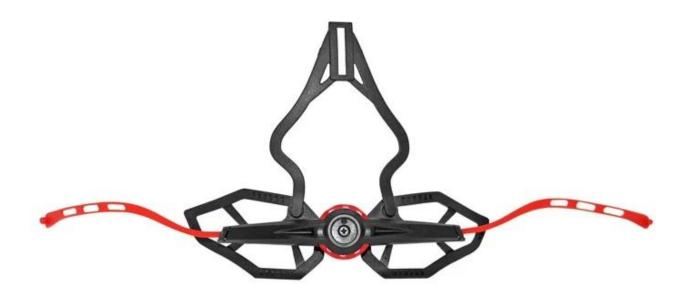

### **Exquisite Design Safe Advanced Helmet headlock adjuster**

As a factory with 23-year R&D experience, we have developed a serie of adjustments for different helmets & comply with different helmet designs!You can find Up & Down adjuster, Y shape adjuster, LED adjuster,full head adjuster, transparent adjuster, integrated adjuster, etc. all at our factory! What's more, in order to satisfy your brand demand, we can add logo stickers or customize your exclusive adjuster according to your design or idea! The multi-color combination of our adjustments is also one of its highlights.We promise every rotating dial adjustment is of well-made & can provide you a comfortable & stable fitting experience!