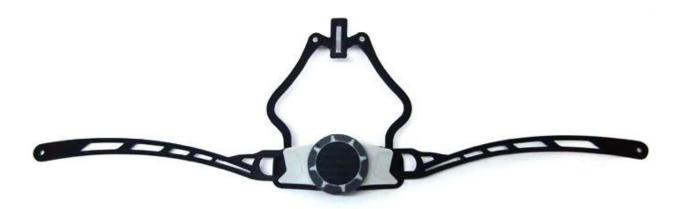

### **Exquisite Design Safe Advanced Helmet headlock adjuster**

As a factory with 23-year R&D experience, we have developed a serie of adjustments for different helmets & comply with different helmet designs!You can find Up & Down adjuster, Y shape adjuster, LED adjuster,full head adjuster, transparent adjuster, integrated adjuster, etc. all at our factory! What's more, in order to satisfy your brand demand, we can add logo stickers or customize your exclusive adjuster according to your design or idea! The multi-color combination of our adjustments is also one of its highlights.We promise every rotating dial adjustment is of well-made & can provide you a comfortable & stable fitting experience!

The Up-N-Down adjustment system gives the most precise and comfortable fitting of any helmet due to its unique double pivot design. This allows the back of the head to be cradled by the soft rubber pad, which are then easily tightened to the correct tension by a central ratchet wheel. Lightweight and easy to use.