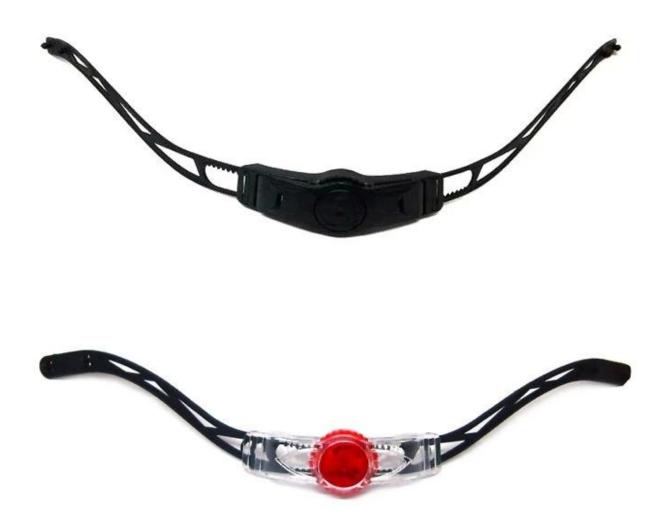

### **Exquisite Design Safe Advanced Helmet headlock adjuster**

As a factory with 23-year R&D experience, we have developed a serie of adjustments for different helmets & comply with different helmet designs!You can find Up & Down adjuster, Y shape adjuster, LED adjuster,full head adjuster, transparent adjuster, integrated adjuster, etc. all at our factory! What's more, in order to satisfy your brand demand, we can add logo stickers or customize your exclusive adjuster according to your design or idea! The multi-color combination of our adjustments is also one of its highlights.We promise every rotating dial adjustment is of well-made & can provide you a comfortable & stable fitting experience!

The Up-N-Down adjustment system gives the most precise and comfortable fitting of any helmet due to its unique double pivot design. This allows the back of the head to be cradled by the soft rubber pad, which are then easily tightened to the correct tension by a central ratchet wheel. Lightweight and easy to use.