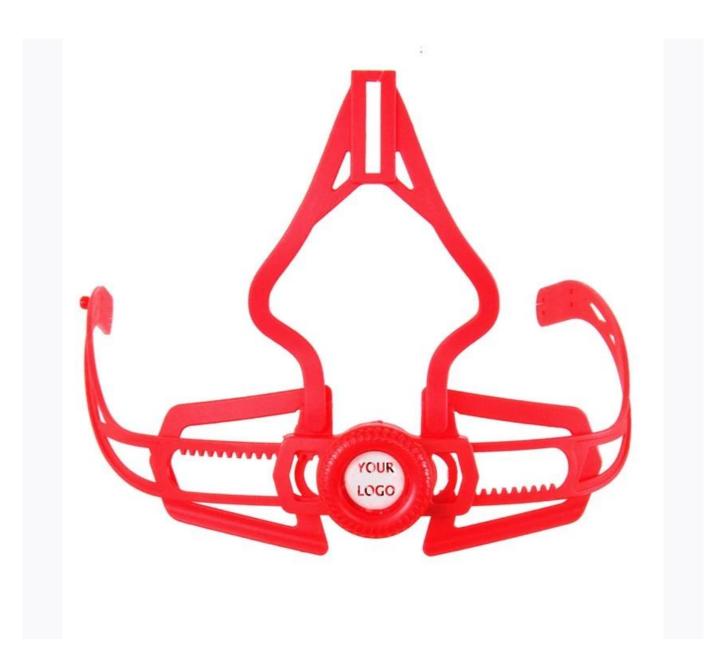

### **Exquisite Design Safe Advanced Helmet headlock adjuster**

As a factory with 23-year R&D experience, we have developed a serie of adjustments for different helmets & comply with different helmet designs!You can find Up & Down adjuster, Y shape adjuster, LED adjuster,full head adjuster, transparent adjuster, integrated adjuster, etc. all at our factory! What's more, in order to satisfy your brand demand, we can add logo stickers or customize your exclusive adjuster according to your design or idea! The multi-color combination of our adjustments is also one of its highlights.We promise every rotating dial adjustment is of well-made & can provide you a comfortable & stable fitting experience!

#### CUSTOMIZE FOR BRAND

AURORN

Logo style: Dome, Metal, UV-Dart sticker, Water decal..