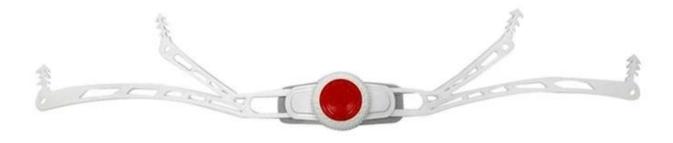

### **Exquisite Design Safe Advanced Helmet headlock adjuster**

As a factory with 23-year R&D experience, we have developed a serie of adjustments for different helmets & comply with different helmet designs!You can find Up & Down adjuster, Y shape adjuster, LED adjuster,full head adjuster, transparent adjuster, integrated adjuster, etc. all at our factory! What's more, in order to satisfy your brand demand, we can add logo stickers or customize your exclusive adjuster according to your design or idea! The multi-color combination of our adjustments is also one of its highlights.We promise every rotating dial adjustment is of well-made & can provide you a comfortable & stable fitting experience!

Adjustment System Options

AURORN

This multi-adjustable system makes the helmet easily adjust the height in three different positions to guarantee maximum comfort and fit.

Ergonomic, easy to use dial wheel with a soft rubber pad guarantees maximum comfort. The height adjustment offers perfect adjustability. The micro dial and the vertical position can be adjusted without removing the helmet.