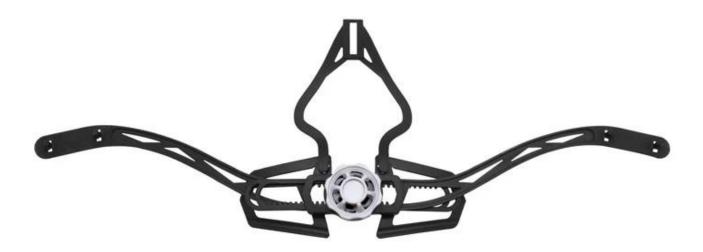

### **Exquisite Design Safe Advanced Helmet headlock adjuster**

As a factory with 23-year R&D experience, we have developed a serie of adjustments for different helmets & comply with different helmet designs!You can find Up & Down adjuster, Y shape adjuster, LED adjuster,full head adjuster, transparent adjuster, integrated adjuster, etc. all at our factory! What's more, in order to satisfy your brand demand, we can add logo stickers or customize your exclusive adjuster according to your design or idea! The multi-color combination of our adjustments is also one of its highlights.We promise every rotating dial adjustment is of well-made & can provide you a comfortable & stable fitting experience!

Adjustment System Options

AURORN

This multi-adjustable system makes the helmet easily adjust the height in three different positions to guarantee maximum comfort and fit.

Ergonomic, easy to use dial wheel with a soft rubber pad guarantees maximum comfort. The height adjustment offers perfect adjustability. The micro dial and the vertical position can be adjusted without removing the helmet.