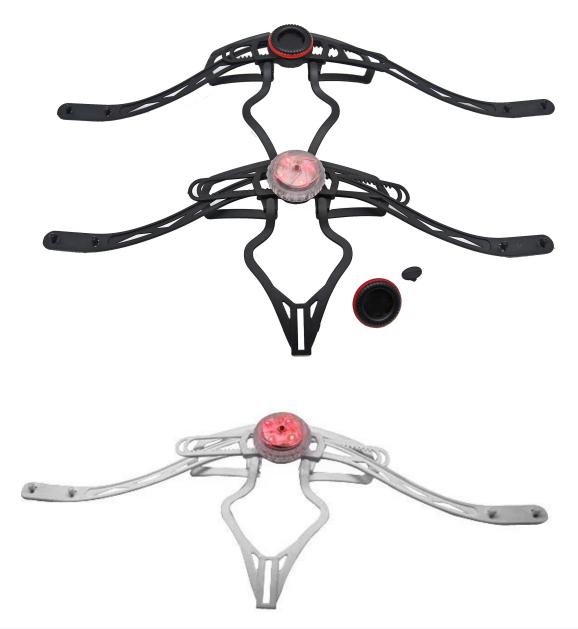

# Exquisite Design Safe Advanced USB LED Light Helmet Adjuster

As a factory with 23-year R&D experience, we have developed a serie of adjustments for different helmets & comply with different helmet designs!You can find Up & Down adjuster, Y shape adjuster, LED adjuster,full head adjuster, transparent adjuster, integrated adjuster, etc. all at our factory! What's more, in order to satisfy your brand demand, we can add logo stickers or customize your exclusive adjuster according to your design or idea! The multicolor combination of our adjustments is also one of its highlights.We promise every rotating dial adjustment is of well-made & can provide you a comfortable & stable fitting experience!

# Adjustment System Options A001 A002 A003 A004 A005 A006 A007 800A A009 A011 A010 A012

We has developed an intelligent adjustment system with integrated LEDs, which convinces with its simple use. Safe-T Advanced USB LED light fits snugly onto the dial of the fit system. Featuring 6 LEDs in flashing or constant modes. Night safe mode and water resistant.