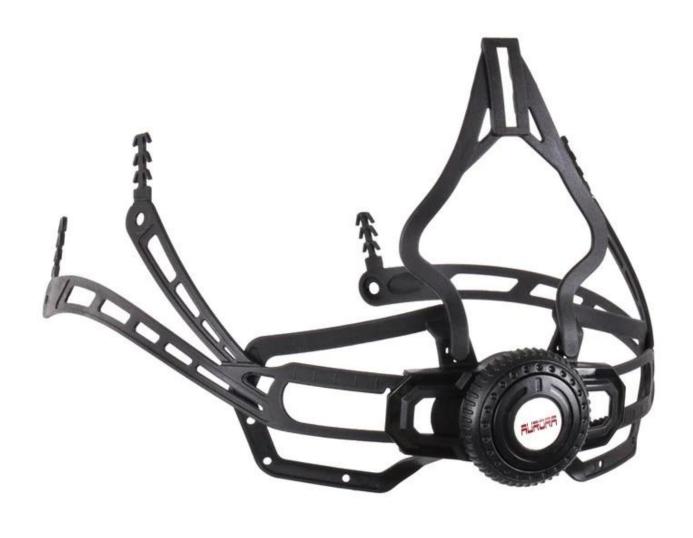

# Adjustment System Options A001 A002 A003 A004 A005 A006 A007 800A A009 A011 A010 A012

We has developed an intelligent adjustment system with integrated LEDs, which convinces with its simple use. Safe-T Advanced USB LED light fits snugly onto the dial of the fit system. Featuring 6 LEDs in flashing or constant modes. Night safe mode and water resistant.

The Up-N-Down adjustment system gives the most precise and comfortable fitting of any helmet due to its unique double pivot design. This allows the back of the head to be cradled by the soft rubber pad, which are then easily tightened to the correct tension by a central ratchet wheel. Lightweight and easy to use.