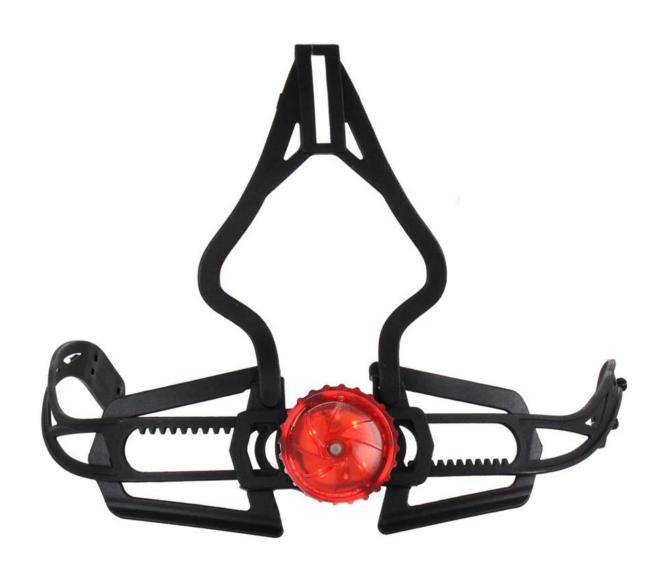

# Adjustment System Options A001 A002 A003 A004 A005 A006 A007 800A A009 A011 A010 A012

We has developed an intelligent adjustment system with integrated LEDs, which convinces with its simple use. Safe-T Advanced USB LED light fits snugly onto the dial of the fit system. Featuring 6 LEDs in flashing or constant modes. Night safe mode and water resistant.

The Up-N-Down adjustment system gives the most precise and comfortable fitting of any helmet due to its unique double pivot design. This allows the back of the head to be cradled by the soft rubber pad, which are then easily tightened to the correct tension by a central ratchet wheel. Lightweight and easy to use.