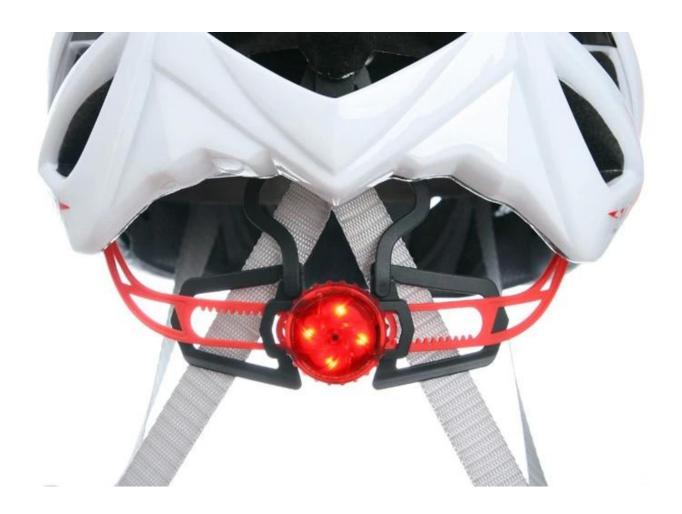

# Adjustment System Options A001 A002 A003 A004 A005 A006 A007 800A A009 A011 A010 A012

We has developed an intelligent adjustment system with integrated LEDs, which convinces with its simple use. Safe-T Advanced USB LED light fits snugly onto the dial of the fit system. Featuring 6 LEDs in flashing or constant modes. Night safe mode and water resistant.

The Up-N-Down adjustment system gives the most precise and comfortable fitting of any helmet due to its unique double pivot design. This allows the back of the head to be cradled by the soft rubber pad, which are then easily tightened to the correct tension by a central ratchet wheel. Lightweight and easy to use.