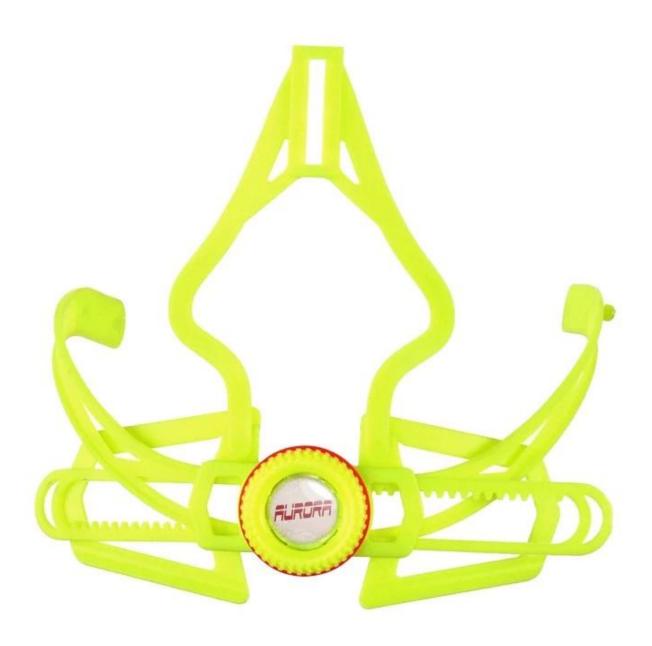

The Up-N-Down adjustment system gives the most precise and comfortable fitting of any helmet due to its unique double pivot design. This allows the back of the head to be cradled by the soft rubber pad, which are then easily tightened to the correct tension by a central ratchet wheel. Lightweight and easy to use.

Advanced fit systems provide the perfect adjustment, in every direction, to match every individual head shape.