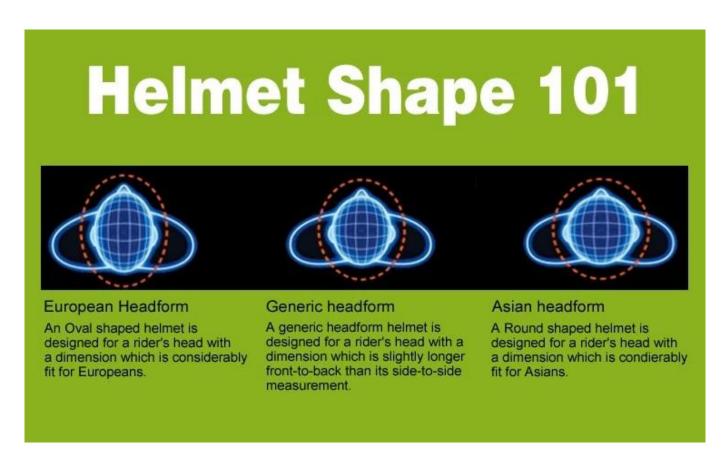

## The head circumference knowledge of bicycle helmet with integrated lights:

#### **European Headform:**

An Oval shaped helmet is designed for a rider's head with a dimension which is considerably fit for Europeans.

#### **Generic headform:**

A generic headform helmet is designed for a rider's head with a dimension which is slightly longer front-to-back than its side-to-side measurement.

#### Asian headform:

A Round shaped helmet is designed for a rider's head with a dimension which is condierably fit for Asians.