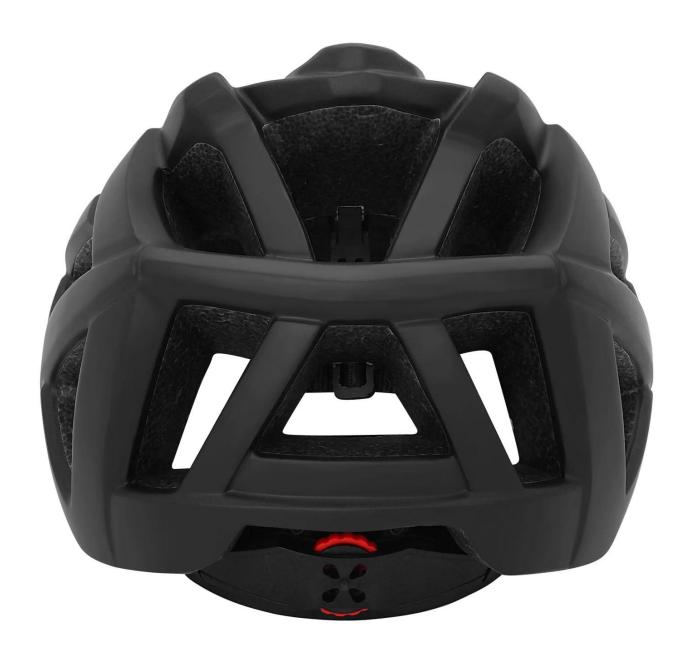

|
|-------------------------|-------------------------------------------------------------------------------------------|
| size/head circumference | S/M 55-58cm, M/L 58-61cm                                                                  |
| Weight                  | 280g                                                                                      |
| Helmet accessories      | strap divider, standard helmet buckle, nylon webbing Strap, adjuster, comfortable<br>Pads |
| MOQ                     | 200pcs                                                                                    |
| Package details         | PP bag+individual color box packing+mastercarton                                          |

## The detail pictures of bicycle helmet with visor:







#### The Customized accessories:

So far, we have been manufacturing & exporting different kinds of helmets for more than 24 years. You can purchase latest design quality helmets here as well as personalize your own designs since we can provide a strong R&D support. We provide different option for custom service that you can select the different helmet color, different strap color, LOGO custom service, inner pad design, divider color, different strap buckle color, and we can provide different head adjuster even different color for visor.





The Dial of Adjustment can be interchangeable with LED light

## The head circumference knowledge of bicycle helmet with integrated lights:

#### **European Headform:**

An Oval shaped helmet is designed for a rider's head with a dimension which is