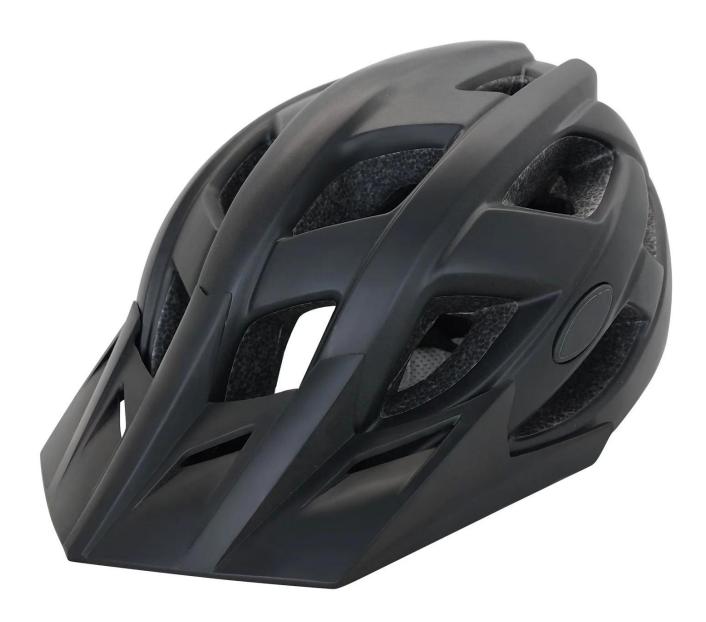

|
|-------------------------|-------------------------------------------------------------------------------------------|
| size/head circumference | S/M 55-58cm, M/L 58-61cm                                                                  |
| Weight                  | 280g                                                                                      |
| Helmet accessories      | strap divider, standard helmet buckle, nylon webbing Strap, adjuster, comfortable<br>Pads |
| MOQ                     | 200pcs                                                                                    |
| Package details         | PP bag+individual color box packing+mastercarton                                          |

## The detail pictures of bicycle helmet with visor:







#### The Customized accessories:

So far, we have been manufacturing & exporting different kinds of helmets for more than 24 years. You can purchase latest design quality helmets here as well as personalize your own designs since we can provide a strong R&D support. We provide different option for custom service that you can select the different helmet color, different strap color, LOGO custom service, inner pad design, divider color, different strap buckle color, and we can provide different head adjuster even different color for visor.





The Dial of Adjustment can be interchangeable with LED light

## The head circumference knowledge of bicycle helmet with integrated lights:

#### **European Headform:**

An Oval shaped helmet is designed for a rider's head with a dimension which