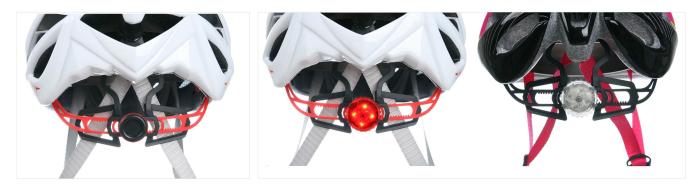

## The detail pictures of bicycle helmet with visor:

The Dial of Adjustment can be interchangeable with LED light