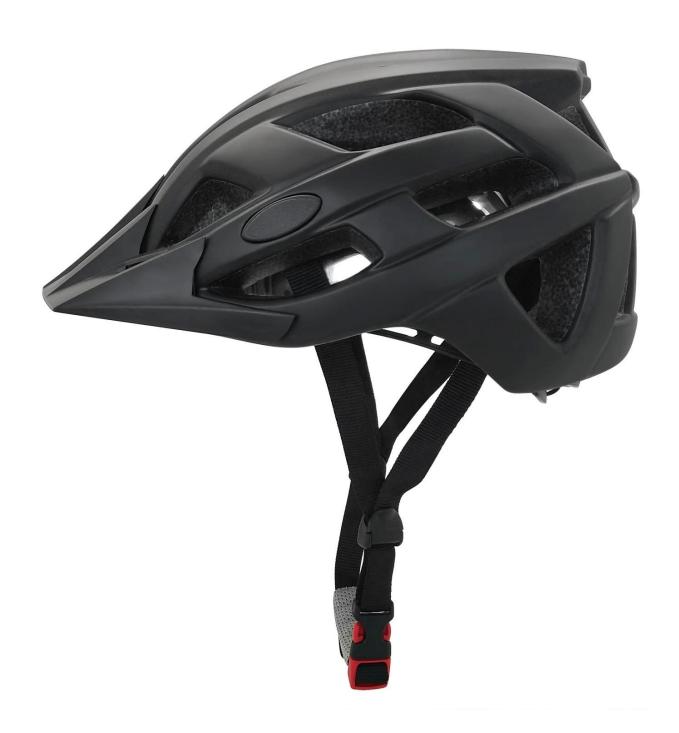

# <u>Factory New Design Professional Mountain Bike Helmet</u> <u>AU-BM30</u>



## The specification of MTB helmet BM30:

| Model No.         | AU-BM30                                      |
|-------------------|----------------------------------------------|
| Inner Material    | High density EPS foam (expanded polystyrene) |
| External Material | PC (polycarbonate) shell                     |
| Technology        | In-mold PC+EPS                               |
| Certification     | CE EN1078                                    |
| Vents             | 12 air vents                                 |

| Color                   | Pantone, customized                                                                       |
|-------------------------|-------------------------------------------------------------------------------------------|
| size/head circumference | S/M