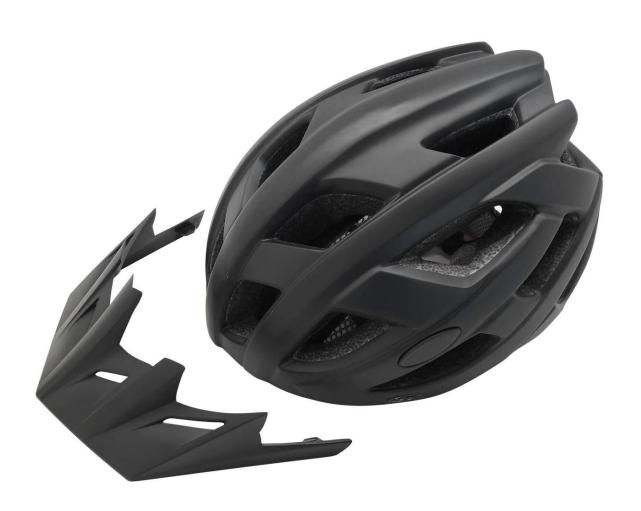

|
|-------------------------|-------------------------------------------------------------------------------------------|
| size/head circumference | S/M 55-58cm, M/L 58-61cm                                                                  |
| Weight                  | 280g                                                                                      |
| Helmet accessories      | strap divider, standard helmet buckle, nylon webbing Strap, adjuster, comfortable<br>Pads |
| MOQ                     | 200pcs                                                                                    |
| Package details         | PP bag+individual color box packing+mastercarton                                          |

## The detail pictures of bicycle helmet with visor:







#### The Customized accessories:

So far, we have been manufacturing & exporting different kinds of helmets for more than 24 years. You can purchase latest design quality helmets here as well as personalize your own designs since we can provide a strong R&D support. We provide different option for custom service that you can select the different helmet color, different strap color, LOGO custom service, inner pad design, divider color, different strap buckle color, and we can provide different head adjuster even different color for visor.





The Dial of Adjustment can be interchangeable with LED light

## The head circumference knowledge of bicycle helmet with integrated lights:

#### **European Headform:**

An Oval shaped helmet is designed for a rider's head with a dimension which i