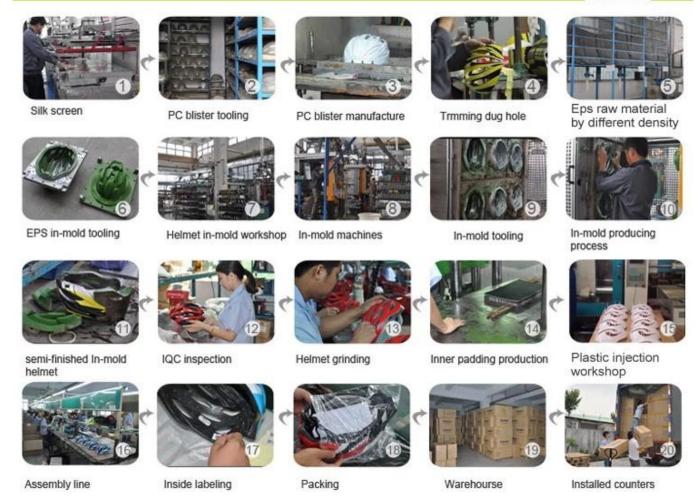

### The helmet production procedure is as below:

silk screen  $\rightarrow$  PC blister tooling  $\rightarrow$  PC blister manufacture  $\rightarrow$  Trimming dug hole  $\rightarrow$  EPS raw material by different density  $\rightarrow$  EPS in-mold tooling  $\rightarrow$  helmet in-mold workshop  $\rightarrow$  in-mold machines  $\rightarrow$  in-mold tooling  $\rightarrow$  in-mold producing process  $\rightarrow$  semi-finished in-mold helmet  $\rightarrow$  IQC inspection  $\rightarrow$  helmet grinding  $\rightarrow$  inner padding production  $\rightarrow$  plastic injection workshop  $\rightarrow$  assembly line  $\rightarrow$ inside labeling  $\rightarrow$  packing  $\rightarrow$  warehouse  $\rightarrow$  installed counters.

#### **Production Procedure**