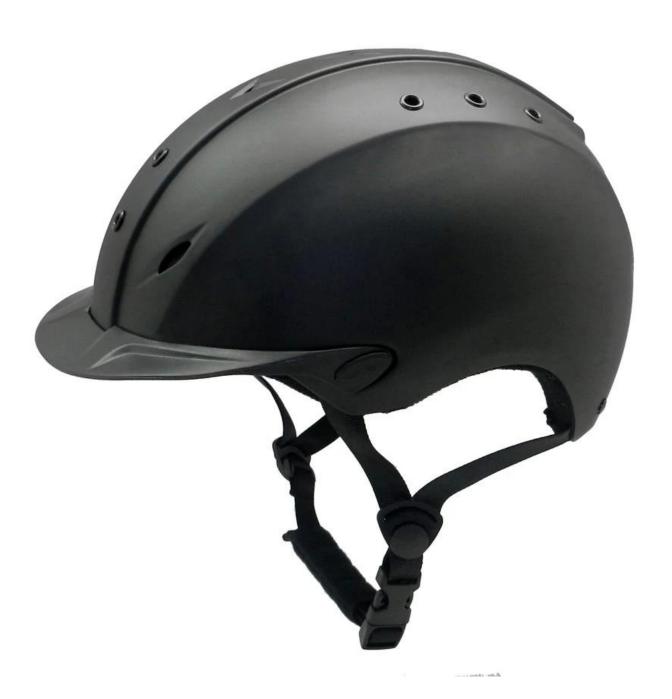

| Removable and washable lining                                                                 |
| Color                   | PANTONE                                                                                       |
| Sample time             | 3-7 working day                                                                               |
| MOQ                     | 200 PCS                                                                                       |
| Packing detail          | Inner packing: a cloth bag and a box                                                          |
|                         | Outer packing: 9 pcs/carton Carton size: 67*31.5*52.5CM                                       |

## The detail pictures of helmets for troxel horse riding helmet:

























## **Packagaing information:**

Items per Carton: 9 Pieces/Carton

Package Measurements: Carton size: 67\*31.5\*52.5CM

Gross Weight: 4.50 kg

Package Type: 1PCS/PP bag wth color box, 9 PCS PER BROWN CARTON

# The head circumference knowledge of safest riding hat:

#### **European Headform:**

An Oval shaped helmet is designed for a rider's head with a dimension which is considerably fit for Europeans.

#### **Generic headform:**

A generic headform helmet is designed for a rider's head with a dimension which is slightly longer front-to-

back than its side-to-side measurement.

#### **Asian headform:**

A Round shaped helmet is designed for a rider's head with a dimension which is condierably fit for Asians.



#### **Our Test lab:**

Even though we have considered e