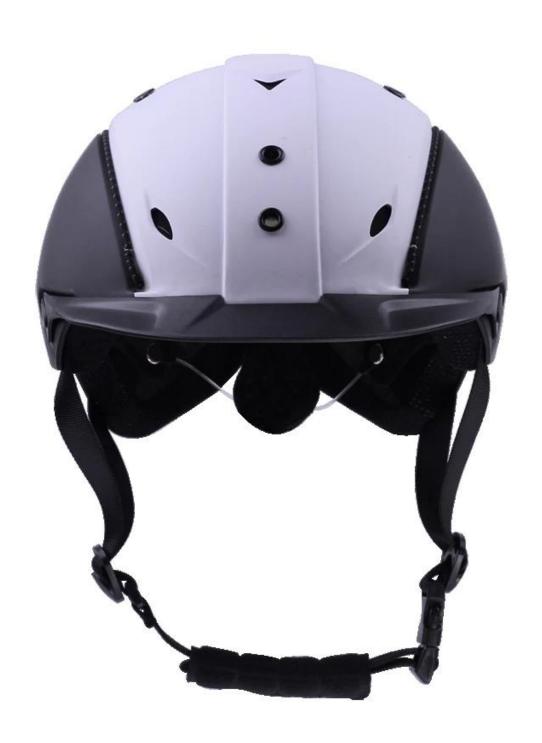

| Removable and washable lining                                                                 |
| Color                   | PANTONE                                                                                       |
| Sample time             | 3-7 working day                                                                               |
| MOQ                     | 200 PCS                                                                                       |
| Packing detail          | Inner packing: a cloth bag and a box                                                          |
|                         | Outer packing: 9 pcs/carton Carton size: 67*31.5*52.5CM                                       |

## The detail pictures of helmets for troxel horse riding helmet:

























## **Packagaing information:**

Items per Carton: 9 Pieces/Carton

Package Measurements: Carton size: 67\*31.5\*52.5CM

Gross Weight: 4.50 kg

Package Type: 1PCS/PP bag wth color box, 9 PCS PER BROWN CARTON

# The head circumference knowledge of safest riding hat:

#### **European Headform:**

An Oval shaped helmet is designed for a rider's head with a dimension which is considerably fit for Europeans.

#### **Generic headform:**

A generic headform helmet is designed for a rider's head with a dimension which is slightly longer front-to-

back than its side-to-side measurement.

#### **Asian headform:**

A Round shaped helmet is designed for a rider's head with a dimension which is condierably fit for Asians.



#### **Our Test lab:**

Even though we have considered every nec