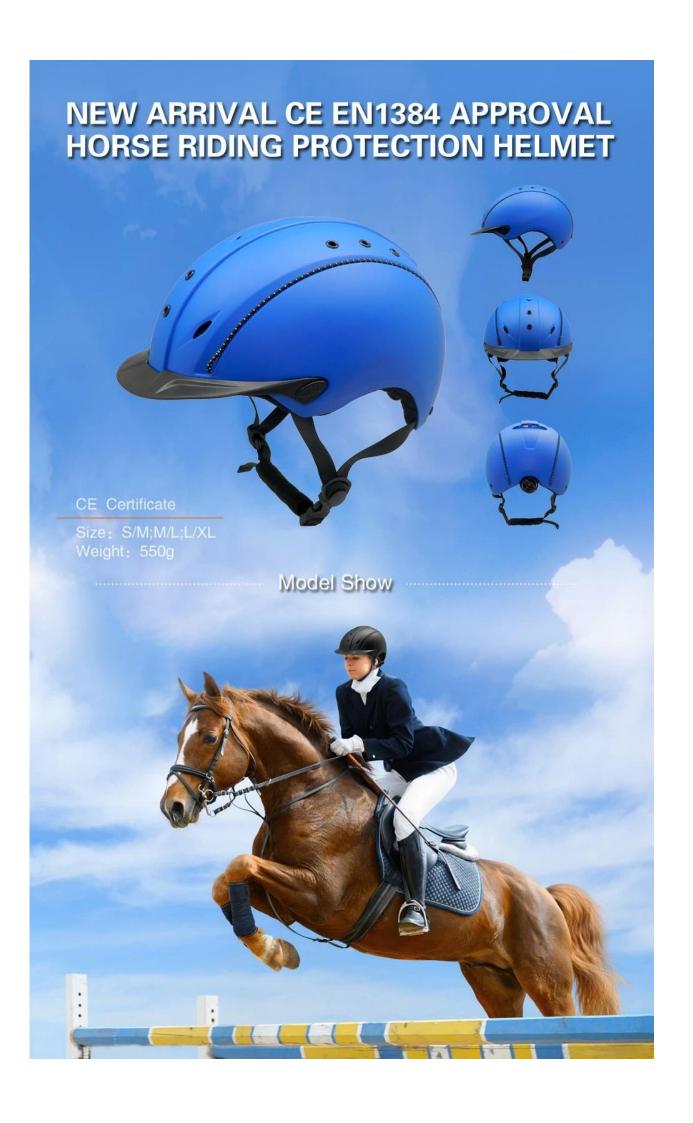

# Factory OEM troxel horse riding helmet, horse riding hat sizing H05

## The description of troxel horse riding helmet:

- Elegant design: This design is very , in the process of riding , people wear more cool.
- The high quality eco-friendly ABS shell with injection technology.
- The high density black EPS material is imported from American,
- The helmet accessories: adjustable chin strap with quick-release buckle; rear lock adjustment; cool comfortable pads;
- Certification: CE EN1384, VG1 certified for impact protection.

# The specification of troxel horse riding helmet:

| Model No.               | AU-H05 troxel horse riding helmet                                                             |
|-------------------------|-----------------------------------------------------------------------------------------------|
| Material                | ABS shell + High-density EPS, excellent resistance to impact and shock absorption performance |
| Surface workmanship     | Anti-scratch matt painting ( solid color/double color )                                       |
| Certification           | CE EN1384 & VG1 01.040 2014-12                                                                |
| Size/Head circumference | S(50-56cm);M(55-59cm);L(58-61cm)                                                              |
| Weight                  | Weight: S(420±50g),M(450±50g),L(540±50g)                                                      |
| Lining                  | Removable and washable lining                                                                 |
| Color                   | PANTONE                                                                                       |
| Sample time             | 3-7 working day                                                                               |
| MOQ                     | 200 PCS                                                                                       |
| Packing detail          | Inner packing: a cloth bag and a box                                                          |
|                         | Outer packing: 9 pcs/carton Carton size: 67*31.5*52.5CM                                       |