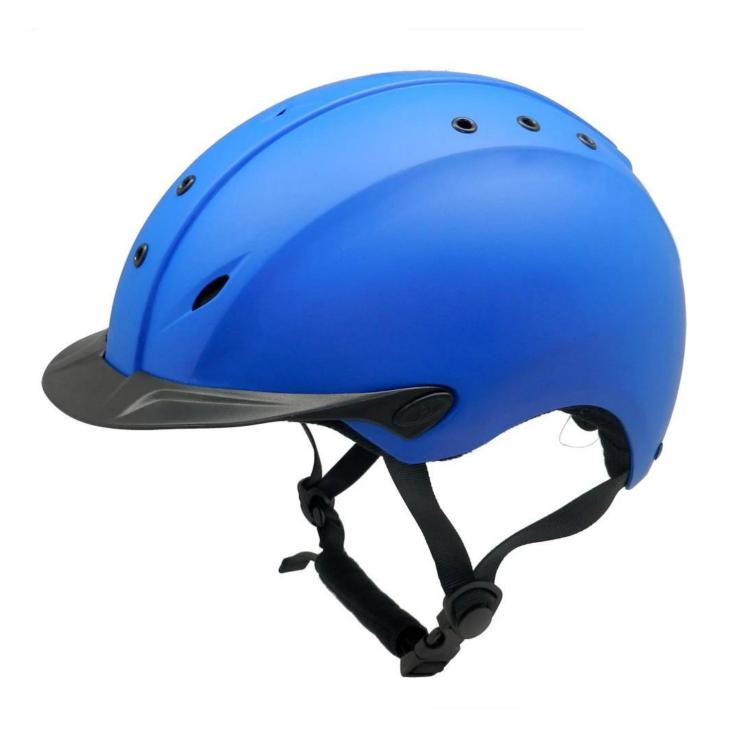

| Removable and washable lining                                                                 |
| Color                   | PANTONE                                                                                       |
| Sample time             | 3-7 working day                                                                               |
| MOQ                     | 200 PCS                                                                                       |
| Packing detail          | Inner packing: a cloth bag and a box                                                          |
|                         | Outer packing: 9 pcs/carton Carton size: 67*31.5*52.5CM                                       |

## The detail pictures of helmets for troxel horse riding helmet:

























## **Packagaing information:**

Items per Carton: 9 Pieces/Carton

Package Measurements: Carton size: 67\*31.5\*52.5CM

Gross Weight: 4.50 kg

Package Type: 1PCS/PP bag wth color box, 9 PCS PER BROWN CARTON

# The head circumference knowledge of safest riding hat:

#### **European Headform:**

An Oval shaped helmet is designed for a rider's head with a dimension which is considerably fit for Europeans.

#### **Generic headform:**

A generic headform helmet is designed for a rider's head with a dimension which is slightly longer front-to-

back than its side-to-side measurement.

#### **Asian headform:**

A Round shaped helmet is designed for a rider's head with a dimension which is condierably fit for Asians.



#### **Our Test lab:**

Even though we have considered