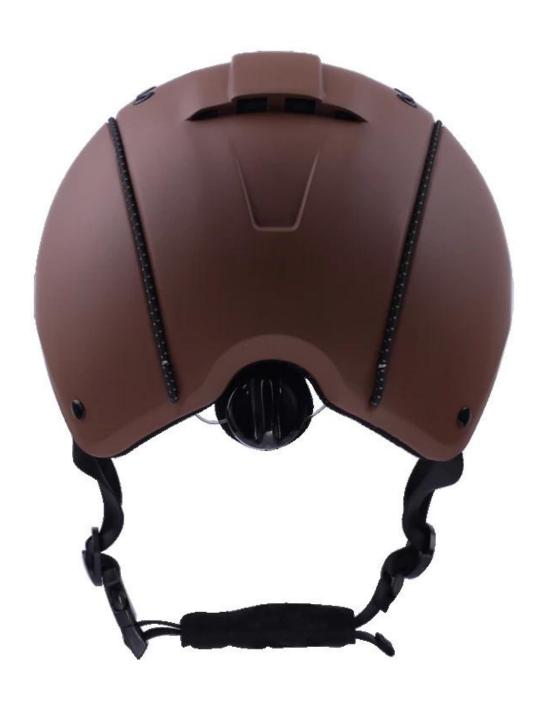

## The detail pictures of helmets for troxel horse riding helmet:

## The description of troxel horse riding helmet:

- Elegant design: This design is very , in the process of riding , people wear more cool.
- The high quality eco-friendly ABS shell with injection technology.
- The high density black EPS material is imported from American,
- The helmet accessories: adjustable chin strap with quick-release buckle; rear lock adjustment; cool comfortable pads;
- Certification: CE EN1384, VG1 certified for impact protection.

# The specification of troxel horse riding helmet:

| Model No.               | AU-H05 troxel horse riding helmet                                                             |
|-------------------------|-----------------------------------------------------------------------------------------------|
| Material                | ABS shell + High-density EPS, excellent resistance to impact and shock absorption performance |
| Surface workmanship     | Anti-scratch matt painting ( solid color/double color )                                       |
| Certification           | CE EN1384 & VG1 01.040 2014-12                                                                |
| Size/Head circumference | S(50-56cm);M(55-59cm);L(58-61cm)                                                              |
| Weight                  | Weight: S(420±50g),M(450±50g),L(540±50g)                                                      |
| Lining                  | Removable and washable lining                                                                 |
| Color                   | PANTONE                                                                                       |
| Sample time             | 3-7 working day                                                                               |
| MOQ                     | 200 PCS                                                                                       |
| Packing detail          | Inner packing: a cloth bag and a box                                                          |
|                         | Outer packing: 9 pcs/carton Carton size: 67*31.5*52.5CM                                       |