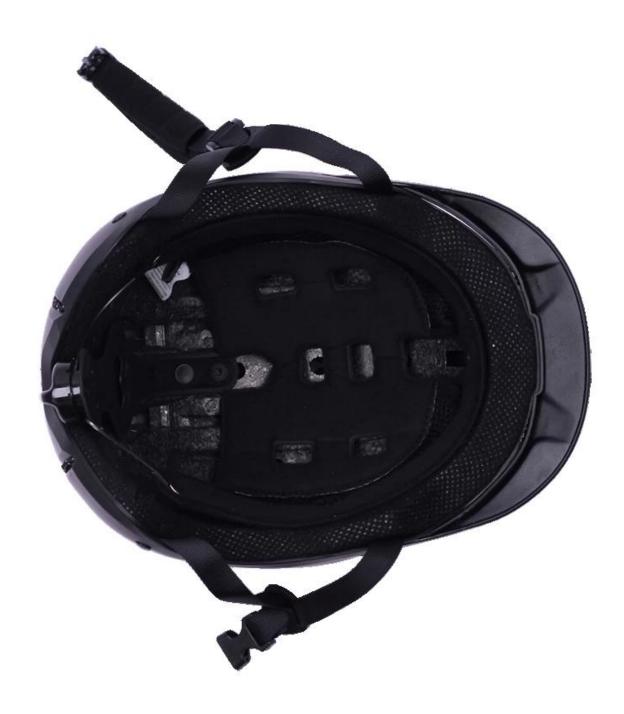

## The detail pictures of helmets for troxel horse riding helmet:

## The description of troxel horse riding helmet:

- Elegant design: This design is very , in the process of riding , people wear more cool.
- The high quality eco-friendly ABS shell with injection technology.
- The high density black EPS material is imported from American,
- The helmet accessories: adjustable chin strap with quick-release buckle; rear lock adjustment; cool comfortable pads;
- Certification: CE EN1384, VG1 certified for impact protection.