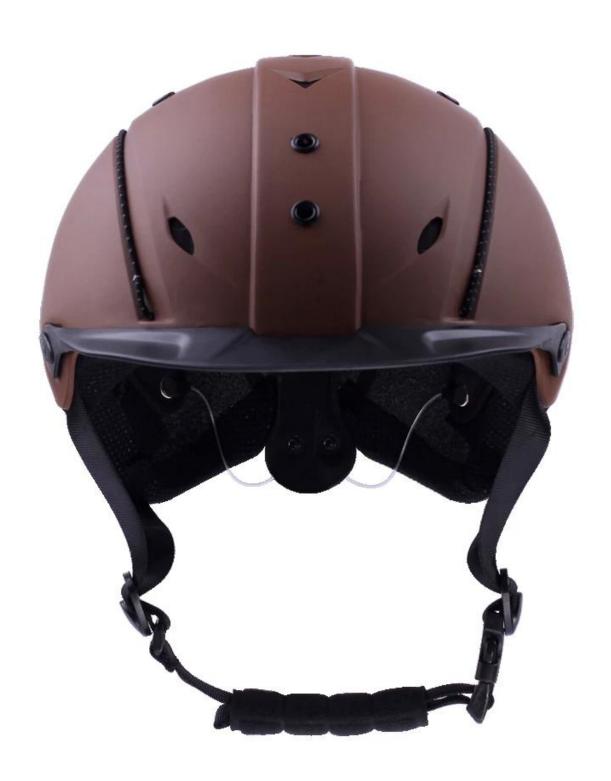

## The detail pictures of helmets for troxel horse riding helmet:

## The description of troxel horse riding helmet:

- Elegant design: This design is very , in the process of riding , people wear more cool.
- The high quality eco-friendly ABS shell with injection technology.
- The high density black EPS material is imported from American,
- The helmet accessories: adjustable chin strap with quick-release buckle; rear lock adjustment; cool comfortable pads;
- Certification: CE EN1384, VG1 certified for impact protection.

# The specification of troxel horse riding helmet:

| Model No.               | AU-H05 troxel horse riding helmet                                                             |
|-------------------------|-----------------------------------------------------------------------------------------------|
| Material                | ABS shell + High-density EPS, excellent resistance to impact and shock absorption performance |
| Surface workmanship     | Anti-scratch matt painting ( solid color/double color )                                       |
| Certification           | CE EN1384 & VG1 01.040 2014-12                                                                |
| Size/Head circumference | S(50-56cm);M(55-59cm);L(58-61cm)                                                              |
| Weight                  | Weight: S(420±50g),M(450±50g),L(540±50g)                                                      |
| Lining                  | Removable and washable lining                                                                 |
| Color                   | PANTONE                                                                                       |
| Sample time             | 3-7 working day                                                                               |
| MOQ                     | 200 PCS                                                                                       |
| Packing detail          | Inner packing: a cloth bag and a box                                                          |
|                         | Outer packing: 9 pcs/carton Carton size: 67*31.5*52.5CM                                       |