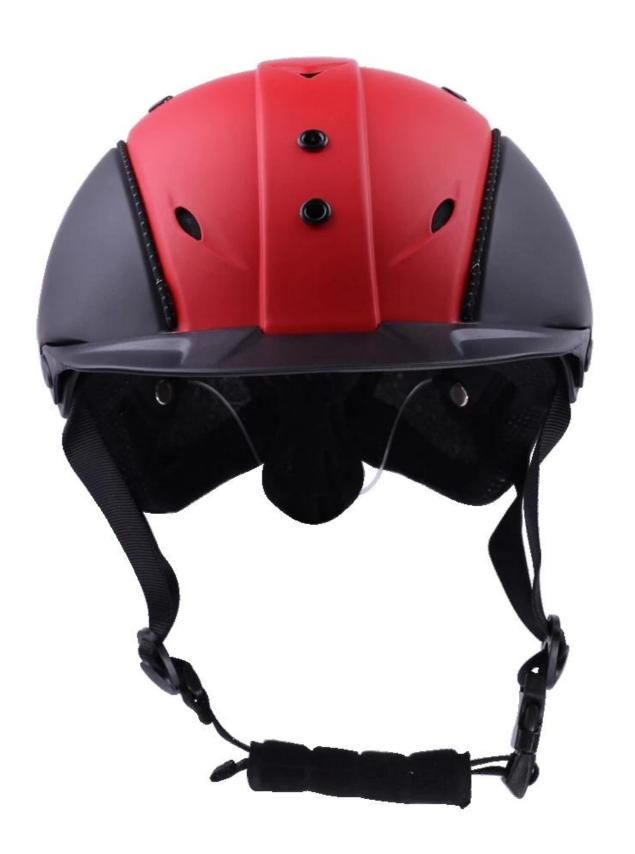

| Removable and washable lining                                                                 |
| Color                   | PANTONE                                                                                       |
| Sample time             | 3-7 working day                                                                               |
| MOQ                     | 200 PCS                                                                                       |
| Packing detail          | Inner packing: a cloth bag and a box                                                          |
|                         | Outer packing: 9 pcs/carton Carton size: 67*31.5*52.5CM                                       |

## The detail pictures of helmets for troxel horse riding helmet:

























## **Packagaing information:**

Items per Carton: 9 Pieces/Carton

Package Measurements: Carton size: 67\*31.5\*52.5CM

Gross Weight: 4.50 kg

Package Type: 1PCS/PP bag wth color box, 9 PCS PER BROWN CARTON

# The head circumference knowledge of safest riding hat:

#### **European Headform:**

An Oval shaped helmet is designed for a rider's head with a dimension which is considerably fit for Europeans.

#### **Generic headform:**

A generic headform helmet is designed for a rider's head with a dimension which is slightly longer front-to-

back than its side-to-side measurement.

#### **Asian headform:**

A Round shaped helmet is designed for a rider's head with a dimension which is condierably fit for Asians.



#### **Our Test lab:**

Even though we have considered eve