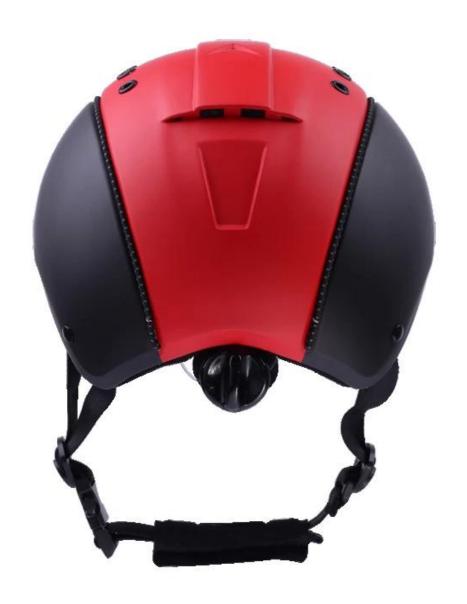

## The detail pictures of helmets for troxel horse riding helmet:

## The description of troxel horse riding helmet:

- Elegant design: This design is very , in the process of riding , people wear more cool.
- The high quality eco-friendly ABS shell with injection technology.
- The high density black EPS material is imported from American,
- The helmet accessories: adjustable chin strap with quick-release buckle; rear lock adjustment; cool comfortable pads;
- Certification: CE EN1384, VG1 certified for impact protection.