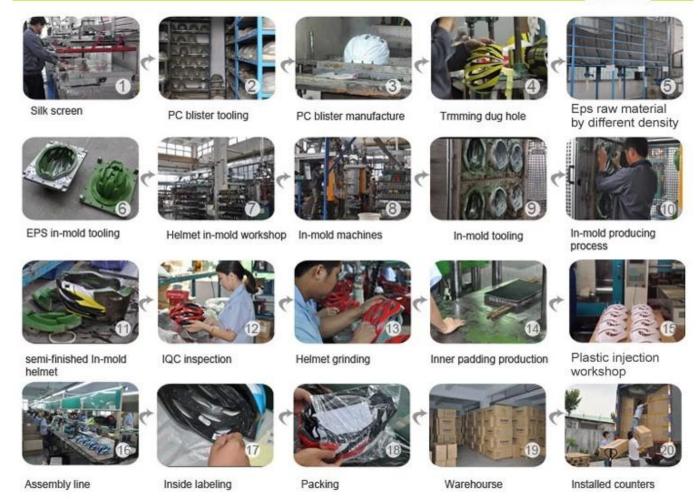

## The riding helmet production procedure is as below:

silk screen  $\rightarrow$  PC blister tooling  $\rightarrow$  PC blister manufacture  $\rightarrow$  Trimming dug hole  $\rightarrow$  EPS raw material by different density  $\rightarrow$  EPS in-mold tooling  $\rightarrow$  helmet in-mold workshop  $\rightarrow$  in-mold machines  $\rightarrow$  in-mold tooling  $\rightarrow$  in-mold producing process  $\rightarrow$  semi-finished in-mold helmet  $\rightarrow$  IQC inspection  $\rightarrow$  helmet grinding  $\rightarrow$  inner padding production  $\rightarrow$  plastic injection workshop  $\rightarrow$  assembly line  $\rightarrow$ inside labeling  $\rightarrow$  packing  $\rightarrow$  warehouse  $\rightarrow$  installed counters.

## **Production Procedure**