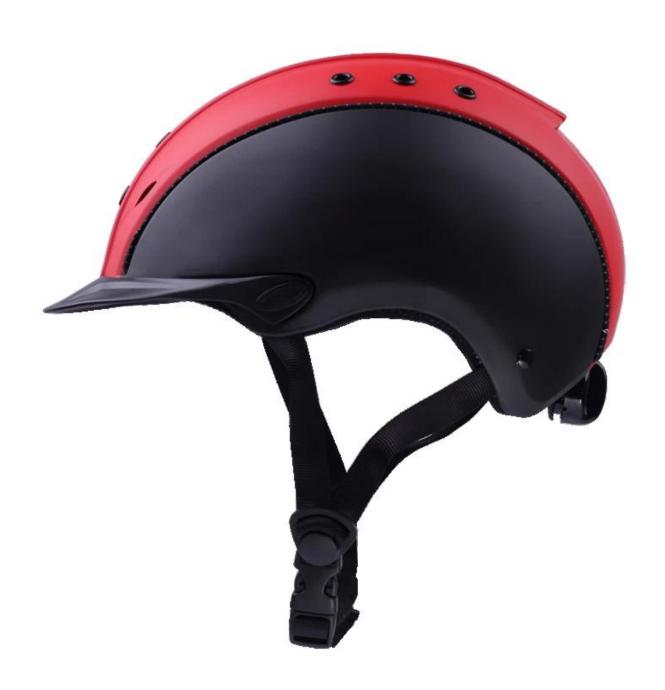

## The detail pictures of helmets for troxel horse riding helmet:

## The description of troxel horse riding helmet:

- Elegant design: This design is very , in the process of riding , people wear more cool.
- The high quality eco-friendly ABS shell with injection technology.
- The high density black EPS material is imported from American,
- The helmet accessories: adjustable chin strap with quick-release buckle; rear lock adjustment; cool comfortable pads;
- Certification: CE EN1384, VG1 certified for impact protection.