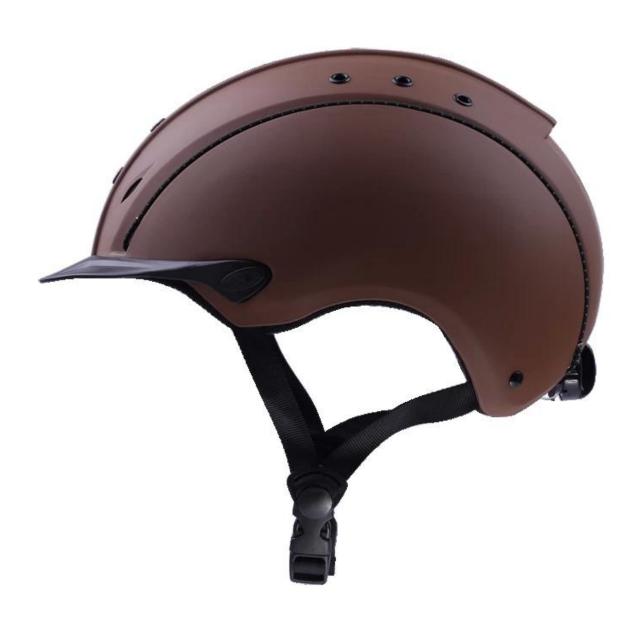

## The detail pictures of helmets for troxel horse riding helmet:

## The description of troxel horse riding helmet:

- Elegant design: This design is very , in the process of riding , people wear more cool.
- The high quality eco-friendly ABS shell with injection technology.
- The high density black EPS material is imported from American,
- The helmet accessories: adjustable chin strap with quick-release buckle; rear lock adjustment; cool comfortable pads;
- Certification: CE EN1384, VG1 certified for impact protection.

# The specification of troxel horse riding helmet:

| Model No.               | AU-H05 troxel horse riding helmet                                                             |
|-------------------------|-----------------------------------------------------------------------------------------------|
| Material                | ABS shell + High-density EPS, excellent resistance to impact and shock absorption performance |
| Surface workmanship     | Anti-scratch matt painting ( solid color/double color )                                       |
| Certification           | CE EN1384 & VG1 01.040 2014-12                                                                |
| Size/Head circumference | S(50-56cm);M(55-59cm);L(58-61cm)                                                              |
| Weight                  | Weight: S(420±50g),M(450±50g),L(540±50g)                                                      |
| Lining                  | Removable and washable lining                                                                 |
| Color                   | PANTONE                                                                                       |
| Sample time             | 3-7 working day                                                                               |
| MOQ                     | 200 PCS                                                                                       |
| Packing detail          | Inner packing: a cloth bag and a box                                                          |
|                         | Outer packing: 9 pcs/carton Carton size: 67*31.5*52.5CM                                       |