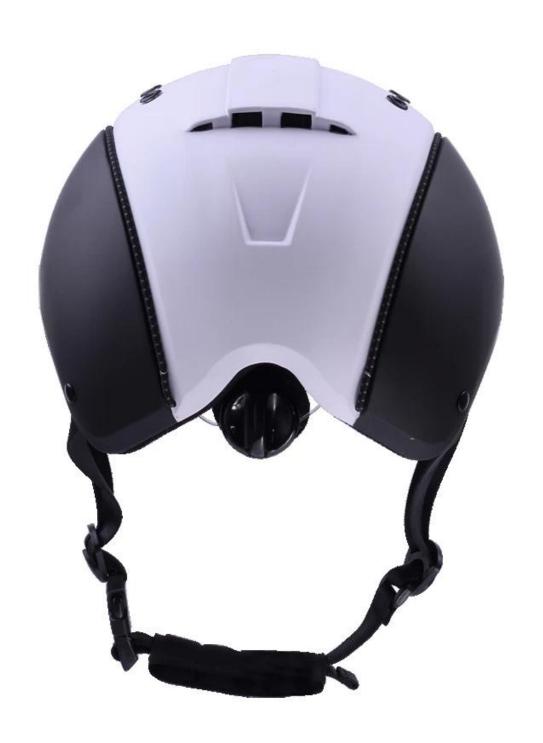

| Removable and washable lining                                                                 |
| Color                   | PANTONE                                                                                       |
| Sample time             | 3-7 working day                                                                               |
| MOQ                     | 200 PCS                                                                                       |
| Packing detail          | Inner packing: a cloth bag and a box                                                          |
|                         | Outer packing: 9 pcs/carton Carton size: 67*31.5*52.5CM                                       |

## The detail pictures of helmets for troxel horse riding helmet:

























## **Packagaing information:**

Items per Carton: 9 Pieces/Carton

Package Measurements: Carton size: 67\*31.5\*52.5CM

Gross Weight: 4.50 kg

Package Type: 1PCS/PP bag wth color box, 9 PCS PER BROWN CARTON

# The head circumference knowledge of safest riding hat:

#### **European Headform:**

An Oval shaped helmet is designed for a rider's head with a dimension which is considerably fit for Europeans.

#### **Generic headform:**

A generic headform helmet is designed for a rider's head with a dimension which is slightly longer front-to-

back than its side-to-side measurement.

#### **Asian headform:**

A Round shaped helmet is designed for a rider's head with a dimension which is condierably fit for Asians.



#### **Our Test lab:**

Even though we have considered every neces