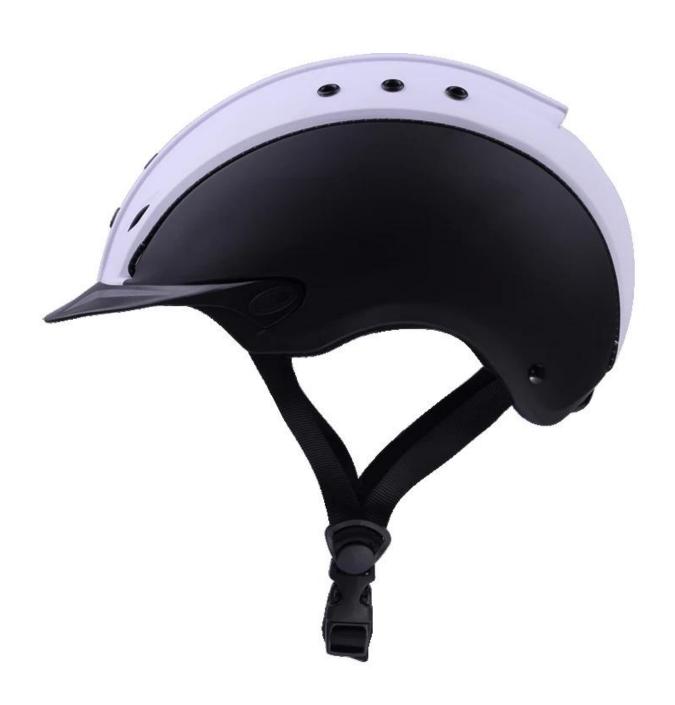

## The detail pictures of helmets for troxel horse riding helmet:

## The description of troxel horse riding helmet:

- Elegant design: This design is very , in the process of riding , people wear more cool.
- The high quality eco-friendly ABS shell with injection technology.
- The high density black EPS material is imported from American,
- The helmet accessories: adjustable chin strap with quick-release buckle; rear lock adjustment; cool comfortable pads;
- Certification: CE EN1384, VG1 certified for impact protection.

# The specification of troxel horse riding helmet:

| Model No.               | AU-H05 troxel horse riding helmet                                                             |
|-------------------------|-----------------------------------------------------------------------------------------------|
| Material                | ABS shell + High-density EPS, excellent resistance to impact and shock absorption performance |
| Surface workmanship     | Anti-scratch matt painting ( solid color/double color )                                       |
| Certification           | CE EN1384 & VG1 01.040 2014-12                                                                |
| Size/Head circumference | S(50-56cm);M(55-59cm);L(58-61cm)                                                              |
| Weight                  | Weight: S(420±50g),M(450±50g),L(540±50g)                                                      |
| Lining                  | Removable and washable lining                                                                 |
| Color                   | PANTONE                                                                                       |
| Sample time             | 3-7 working day                                                                               |
| MOQ                     | 200 PCS                                                                                       |
| Packing detail          | Inner packing: a cloth bag and a box                                                          |
|                         | Outer packing: 9 pcs/carton Carton size: 67*31.5*52.5CM                                       |