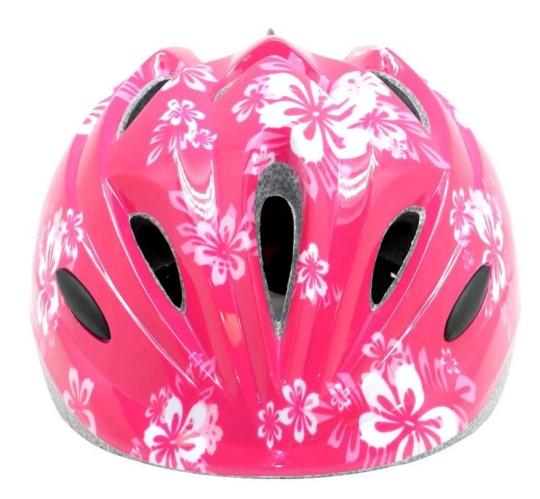

## Factory Price Custom Child Skate Helmet, Skating Helmet for Kids AU-C03

## The specification of child bike helmets:

| Model No.               | AU-C03 girl helmets for bikes                    |
|-------------------------|--------------------------------------------------|
| Material                | In-mold EPS liner & PC shell                     |
| Certification           | CE EN1078                                        |
| Vents                   | 13 air vents                                     |
| Color                   | Pantone, customized                              |
| size/head circumference | S (47-52CM), M: (48-56CM)                        |
| Weight                  | 215g                                             |
| Sample Time             | 7 days                                           |
| MOQ                     | 300pcs                                           |
| Package details         | PP bag+individual color box packing+mastercarton |

## The advantages of kids police helmet:

- 1. it's super lightest. only 225g. and well-ventilated.
- 2. in-mould technoloav: seamless . when the helmet by the impact , the entire helmet uniform force,
- 3. Thicken PC shell .protection would be sharply increased.
- 4. High density grav EPS material. light weight. Shock resistance.provide reliable protection .
- 5. with patent adjustment headlock buckle . PA webbing, washable pads.
- 6. Lining Pad equipped with hot-pressing technology.
- 7. Certification: CE-EN1078 certified for impact protection.