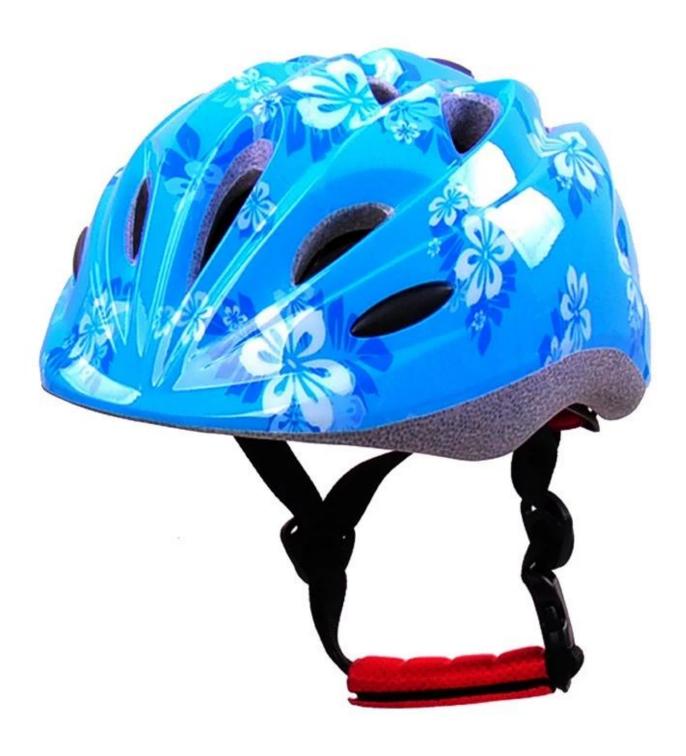

## Factory Price Custom Child Skate Helmet, Skating Helmet for Kids AU-C03

## The specification of child bike helmets:

| Model No.               | AU-C03 girl helmets for bikes                    |
|-------------------------|--------------------------------------------------|
| Material                | In-mold EPS liner & PC shell                     |
| Certification           | CE EN1078                                        |
| Vents                   | 13 air vents                                     |
| Color                   | Pantone, customized                              |
| size/head circumference | S (47-52CM), M: (48-56CM)                        |
| Weight                  | 215g                                             |
| Sample Time             | 7 days                                           |
| MOQ                     | 300pcs                                           |
| Package details         | PP bag+individual color box packing+mastercarton |

## The advantages of kids police helmet:

- 1. it's super lightest. only 225g. and well-ventilated.
- 2. in-mould technoloav: seamless . when the helmet by the impact , the entire helmet uniform force,
- 3. Thicken PC shell .protection would be sharply increased.
- 4. High density grav EPS material. light weight. Shock resistance.provide reliable protection .
- 5. with patent adjustment headlock buckle . PA webbing, washable pads.
- 6. Lining Pad equipped with hot-pressing technology.
- 7. Certification: CE-EN1078 certified for impact protection.