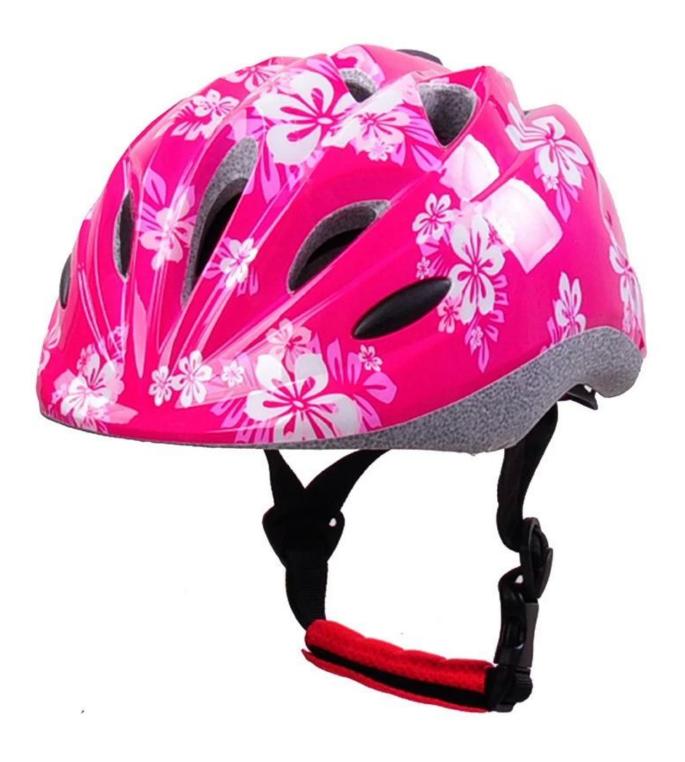

## Factory Price Custom Child Skate Helmet, Skating Helmet for Kids AU-C03

## The specification of child bike helmets:

| Model No.               | AU-C03 girl helmets for bikes                    |
|-------------------------|--------------------------------------------------|
| Material                | In-mold EPS liner & PC shell                     |
| Certification           | CE EN1078                                        |
| Vents                   | 13 air vents                                     |
| Color                   | Pantone, customized                              |
| size/head circumference | S (47-52CM), M: (48-56CM)                        |
| Weight                  | 215g                                             |
| Sample Time             | 7 days                                           |
| MOQ                     | 300pcs                                           |
| Package details         | PP bag+individual color box packing+mastercarton |

## The advantages of kids police helmet:

- 1. it's super lightest. only 225g. and well-ventilated.
- 2. in-mould technoloav: seamless . when the helmet by the impact , the entire helmet uniform force,
- 3. Thicken PC shell .protection would be sharply increased.
- 4. High density grav EPS material. light weight. Shock resistance.provide reliable protection .
- 5. with patent adjustment headlock buckle . PA webbing, washable pads.
- 6. Lining Pad equipped with hot-pressing technology.
- 7. Certification: CE-EN1078 certified for impact protection.