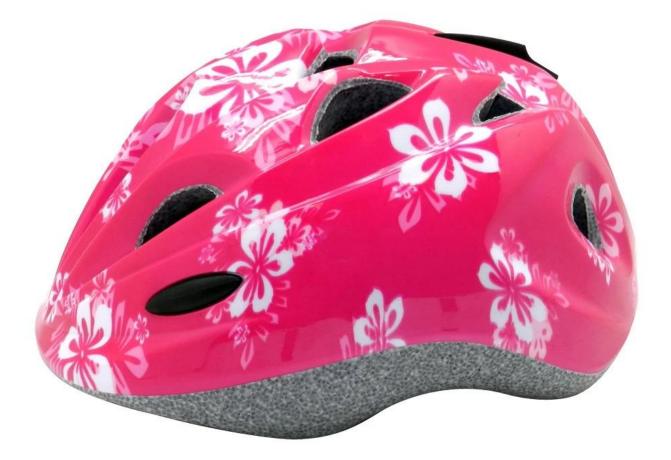

## Factory Price Custom Child Skate Helmet, Skating Helmet for Kids AU-C03

## The specification of child bike helmets:

| Model No.               | AU-C03 girl helmets for bikes                    |
|-------------------------|--------------------------------------------------|
| Material                | In-mold EPS liner & PC shell                     |
| Certification           | CE EN1078                                        |
| Vents                   | 13 air vents                                     |
| Color                   | Pantone, customized                              |
| size/head circumference | S (47-52CM), M: (48-56CM)                        |
| Weight                  | 215g                                             |
| Sample Time             | 7 days                                           |
| MOQ                     | 300pcs                                           |
| Package details         | PP bag+individual color box packing+mastercarton |

## The advantages of kids police helmet:

- 1. it's super lightest. only 225g. and well-ventilated.
- 2. in-mould technoloav: seamless . when the helmet by the impact , the entire helmet uniform force,
- 3. Thicken PC shell .protection would be sharply increased.
- 4. High density grav EPS material. light weight. Shock resistance.provide reliable protection .
- 5. with patent adjustment headlock buckle . PA webbing, washable pads.
- 6. Lining Pad equipped with hot-pressing technology.
- 7. Certification: CE-EN1078 certified for impact protection.