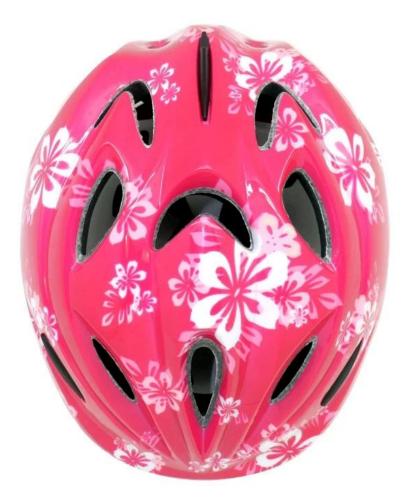

## Factory Price Custom Child Skate Helmet, Skating Helmet for Kids AU-C03

## The specification of child bike helmets:

| Model No.               | AU-C03 girl helmets for bikes                    |
|-------------------------|--------------------------------------------------|
| Material                | In-mold EPS liner & PC shell                     |
| Certification           | CE EN1078                                        |
| Vents                   | 13 air vents                                     |
| Color                   | Pantone, customized                              |
| size/head circumference | S (47-52CM), M: (48-56CM)                        |
| Weight                  | 215g                                             |
| Sample Time             | 7 days                                           |
| MOQ                     | 300pcs                                           |
| Package details         | PP bag+individual color box packing+mastercarton |

## The advantages of kids police helmet:

- 1. it's super lightest. only 225g. and well-ventilated.
- 2. in-mould technoloav: seamless . when the helmet by the impact , the entire helmet uniform force,
- 3. Thicken PC shell .protection would be sharply increased.
- 4. High density grav EPS material. light weight. Shock resistance.provide reliable protection .
- 5. with patent adjustment headlock buckle . PA webbing, washable pads.
- 6. Lining Pad equipped with hot-pressing technology.
- 7. Certification: CE-EN1078 certified for impact protection.