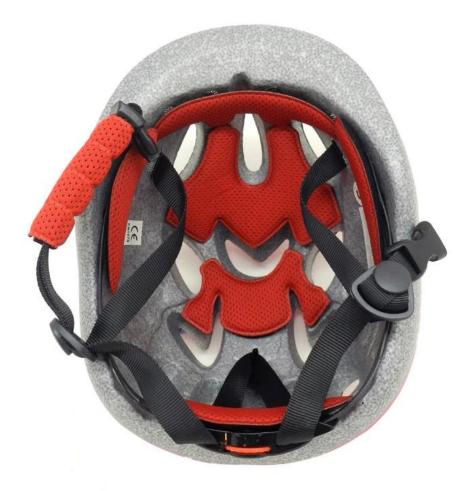

## The specification of child bike helmets:

| Model No.               | AU-C03 girl helmets for bikes                    |
|-------------------------|--------------------------------------------------|
| Material                | In-mold EPS liner & PC shell                     |
| Certification           | CE EN1078                                        |
| Vents                   | 13 air vents                                     |
| Color                   | Pantone, customized                              |
| size/head circumference | S (47-52CM), M: (48-56CM)                        |
| Weight                  | 215g                                             |
| Sample Time             | 7 days                                           |
| MOQ                     | 300pcs                                           |
| Package details         | PP bag+individual color box packing+mastercarton |

## The advantages of kids police helmet:

- 1. it's super lightest. only 225g. and well-ventilated.
- 2. in-mould technoloav: seamless . when the helmet by the impact , the entire helmet uniform force,
- 3. Thicken PC shell .protection would be sharply increased.
- 4. High density grav EPS material. light weight. Shock resistance.provide reliable protection .
- 5. with patent adjustment headlock buckle . PA webbing, washable pads.
- 6. Lining Pad equipped with hot-pressing technology.
- 7. Certification: CE-EN1078 certified for impact protection.