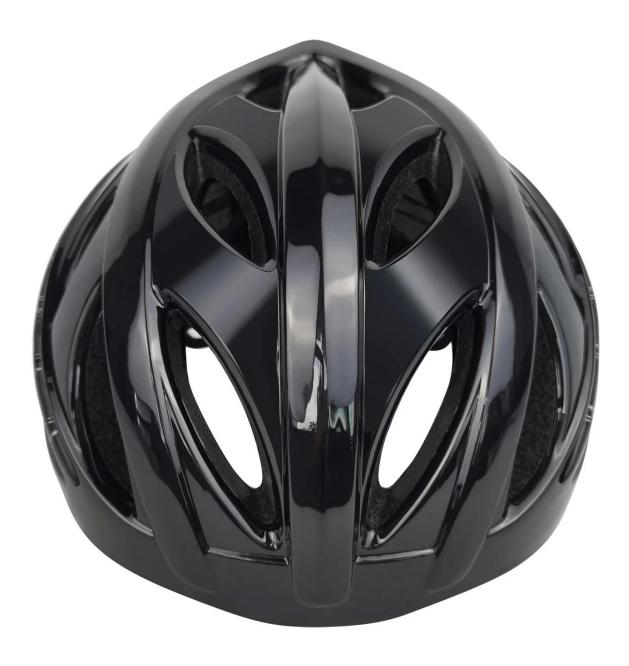

#### The Specification of <u>LED bike helmet</u>:

-Three-dimensional duct design: This design is very aerodynamic drag coefficient is small ,

22 vents, which are put on reasonable positions, so that the in & out air-flow and the inner air-

- In-mould technology: Imported EPS material and Eco-Friendly PC shell.

- 360° size adjustment systems, anti-slip adjustment button, and soft silicon adjustor arms, can bring you a stable and safety experience, your comfort is the prior consideration during the design.

## The detail pictures display of LED bike helmet: