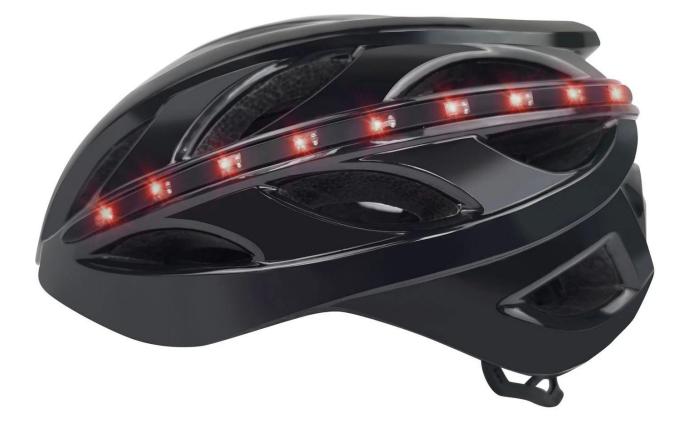

#### The Specification of <u>LED bike helmet</u>:

-Three-dimensional duct design: This design is very aerodynamic drag coefficient is small ,

22 vents, which are put on reasonable positions, so that the in & out air-flow and the inner air-

flow are smooth and fast. The overall design is very elegant and high technology.

- built-in LED light around the helmet, The Led light can be freely switched by 3 different flash color, red, orange, yellow, green, blue, purple and white.

There are five different flash modes : Breathing, Strobe, Flash

The li-polymer battery can be rechargeable, the recharging time is: 1.5H, the max working hour of battery is 20 hours. (the LED light and button are all water-proof).

## The detail pictures display of LED bike helmet: