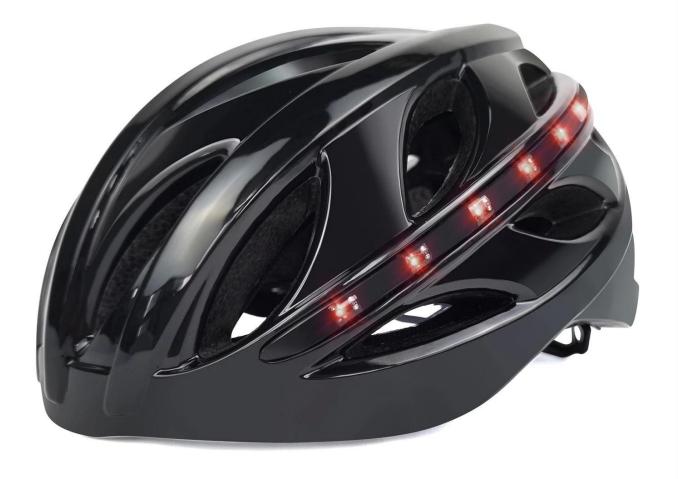

#### The Specification of <u>LED bike helmet</u>:

-Three-dimensional duct design: This design is very aerodynamic drag coefficient is small ,

22 vents, which are put on reasonable positions, so that the in & out air-flow and the inner air-

flow are smooth and fast. The overall design is very elegant and high technology.

- built-in LED light around the helmet, The Led light can be freely switched by 3 different flash color, red, orange, yellow, green, blue, purple and white.

There are five different flash modes : Breathing, Strobe, Flash

The li-polymer battery can be rechargeable, the recharging time is: 1.5H, the max working hour of battery is 20 hours. (the LED light and button are all water-proof).

## The detail pictures display of LED bike helmet: