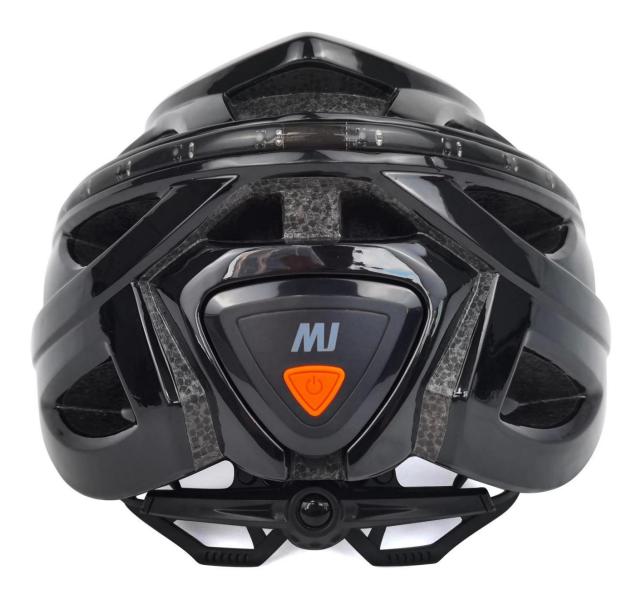

#### The Specification of <u>LED bike helmet</u>:

-Three-dimensional duct design: This design is very aerodynamic drag coefficient is small ,

22 vents, which are put on reasonable positions, so that the in & out air-flow and the inner air-

flow are smooth and fast. The overall design is very elegant and high technology.

- built-in LED light around the helmet, The Led light can be freely switched by 3 different flash color, red, orange, yellow, green, blue, purple and white.

There are five different flash modes : Breathing, Strobe, Flash

The li-polymer battery can be rechargeable, the recharging time is: 1.5H, the max working hour of battery is 20 hours. (the LED light and button are all water-proof).

- In-mould technology: Imported EPS material and Eco-Friendly PC shell.

- 360° size adjustment systems, anti-slip adjustment button, and soft silicon adjustor arms, can bring you a stable and safety experience, your comfort is the prior consideration during the design.

## The detail pictures display of LED bike helmet: