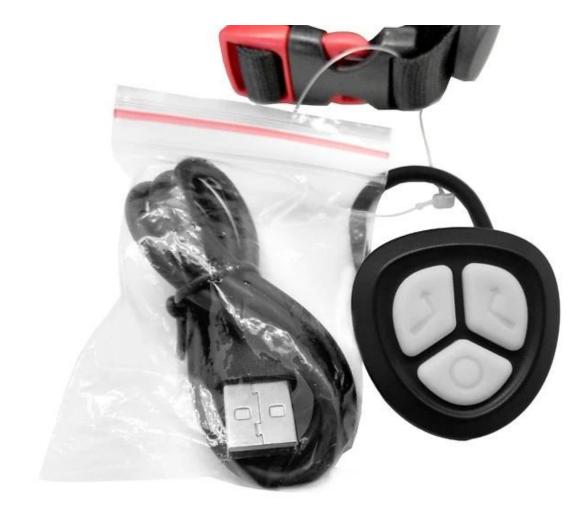

There are five different flash modes : Breathing, Strobe, Flash

The li-polymer battery can be rechargeable, the recharging time is: 1.5H, the max working hour of battery is 20 hours. (the LED light and button are all water-proof).

## The specification of LED bicycle helmet:

| Model No.                        | AU-R2 LED light bike helmet                                               |
|----------------------------------|---------------------------------------------------------------------------|
| Material:                        | EPS+PC                                                                    |
| Inner material:                  | Hight Density EPS(expanded polystyrene)                                   |
| External material:               | PC (polycarbonate) shell                                                  |
| Technology:                      | EPS+PC, buit in LED light, In-Mould                                       |
| Vents:                           | 22                                                                        |
| Color:                           | PANTONE                                                                   |
| Head Circumference               | M 55-58cm, L 58-61cm                                                      |
| Net Weight:                      | 250g                                                                      |
| Sample Time                      | 7 days                                                                    |
| Packing detail                   | 1. PP bag, PE bag, Blister card, color box and custom-design is welcomed. |
|                                  | 2. Carton packing outside                                                 |
| Main markets                     | Europe, America, Canada                                                   |
| Certification:                   | CE EN 1078 LED bike helmet                                                |
| The technical data of LED light: |                                                                           |
| Led lights                       | 20 full-color LED chips                                                   |
| Light settings                   | 3 lights flash modes                                                      |
| Button                           | Start up ( switch, double-press to hold, 0.5s press to power off          |
| Charging port                    | Micro USB                                                                 |
| Electrical parameters            | DC 5V / 0.5A                                                              |
| Battery capacity                 | 700mAH Li-Polymer bettery                                                 |
| Charging time                    | Approx. 1.5h                                                              |
| Battery Endurance                | Max. 20hrs for five flash modes                                           |
|                                  |                                                                           |