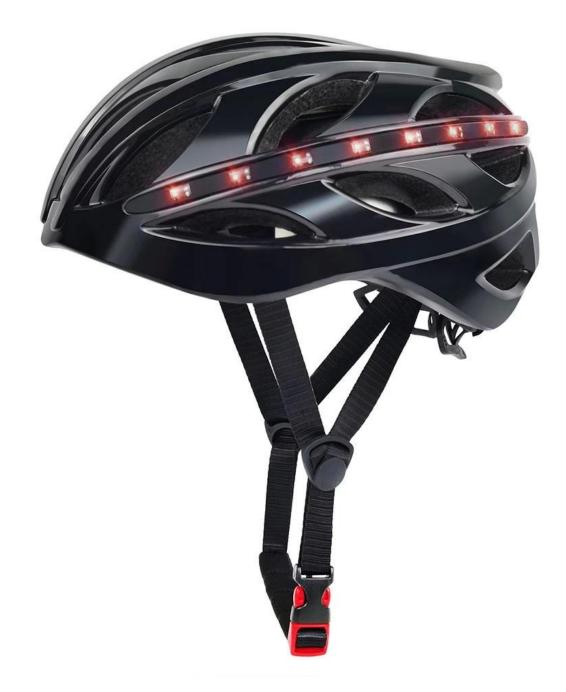

#### The Specification of <u>LED bike helmet</u>:

-Three-dimensional duct design: This design is very aerodynamic drag coefficient is small ,

22 vents, which are put on reasonable positions, so that the in & out air-flow and the inner air-

flow are smooth and fast. The overall design is very elegant and high technology.

- built-in LED light around the helmet, The Led light can be freely switched by 3 different flash color, red, orange, yellow, green, blue, purple and white.

There are five different flash modes : Breathing, Strobe, Flash

The li-polymer battery can be rechargeable, the recharging time is: 1.5H, the max working hour of battery is 20 hours. (the LED light and button are all water-proof).

## The specification of LED bicycle helmet:

| Model No.                        | AU-R2 LED light bike helmet                                               |
|----------------------------------|---------------------------------------------------------------------------|
| Material:                        | EPS+PC                                                                    |
| Inner material:                  | Hight Density EPS(expanded polystyrene)                                   |
| External material:               | PC (polycarbonate) shell                                                  |
| Technology:                      | EPS+PC, buit in LED light, In-Mould                                       |
| Vents:                           | 22                                                                        |
| Color:                           | PANTONE                                                                   |
| Head Circumference               | M 55-58cm, L 58-61cm                                                      |
| Net Weight:                      | 250g                                                                      |
| Sample Time                      | 7 days                                                                    |
| Packing detail                   | 1. PP bag, PE bag, Blister card, color box and custom-design is welcomed. |
|                                  | 2. Carton packing outside                                                 |
| Main markets                     | Europe, America, Canada                                                   |
| Certification:                   | CE EN 1078 LED bike helmet                                                |
| The technical data of LED light: |                                                                           |
| Led lights                       | 20 full-color LED chips                                                   |
| Light settings                   | 3 lights flash modes                                                      |
| Button                           | Start up ( switch, double-press to hold, 0.5s press to power off          |
| Charging port                    | Micro USB                                                                 |
| Electrical parameters            | DC 5V / 0.5A                                                              |
| Battery capacity                 | 700mAH Li-Polymer bettery                                                 |
| Charging time                    | Approx. 1.5h                                                              |
| Battery Endurance                | Max. 20hrs for five flash modes                                           |
|                                  |                                                                           |

## The detail pictures display of LED bike helmet: