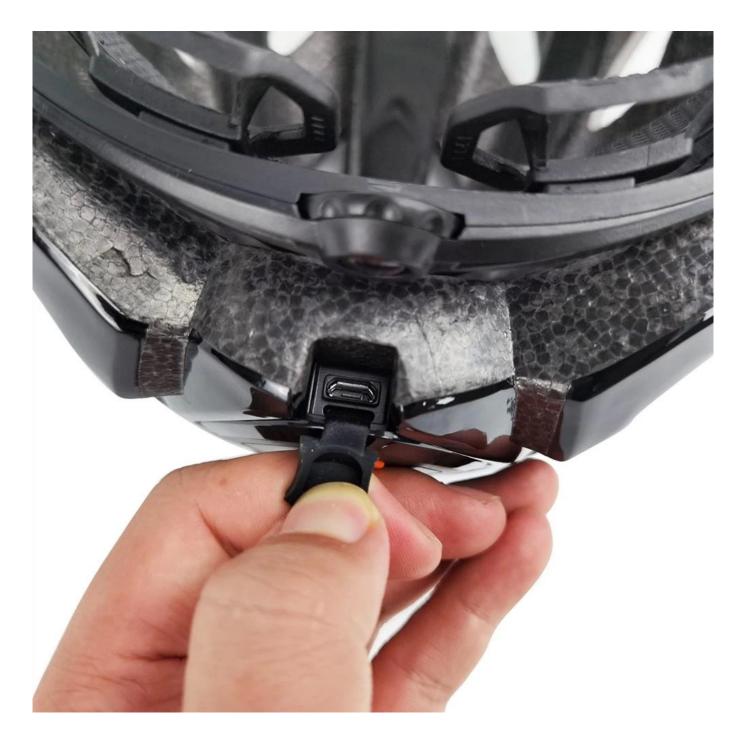

## The specification of LED bicycle helmet:

| Model No.                        | AU-R2 LED light bike helmet                                               |
|----------------------------------|---------------------------------------------------------------------------|
| Material:                        | EPS+PC                                                                    |
| Inner material:                  | Hight Density EPS(expanded polystyrene)                                   |
| External material:               | PC (polycarbonate) shell                                                  |
| Technology:                      | EPS+PC, buit in LED light, In-Mould                                       |
| Vents:                           | 22                                                                        |
| Color:                           | PANTONE                                                                   |
| Head Circumference               | M 55-58cm, L 58-61cm                                                      |
| Net Weight:                      | 250g                                                                      |
| Sample Time                      | 7 days                                                                    |
| Packing detail                   | 1. PP bag, PE bag, Blister card, color box and custom-design is welcomed. |
|                                  | 2. Carton packing outside                                                 |
| Main markets                     | Europe, America, Canada                                                   |
| Certification:                   | CE EN 1078 LED bike helmet                                                |
| The technical data of LED light: |                                                                           |
| Led lights                       | 20 full-color LED chips                                                   |
| Light settings                   | 3 lights flash modes                                                      |
| Button                           | Start up ( switch, double-press to hold, 0.5s press to power off          |
| Charging port                    | Micro USB                                                                 |
| Electrical parameters            | DC 5V / 0.5A                                                              |
| Battery capacity                 | 700mAH Li-Polymer bettery                                                 |
| Charging time                    | Approx. 1.5h                                                              |
| Battery Endurance                | Max. 20hrs for five flash modes                                           |
|                                  |                                                                           |