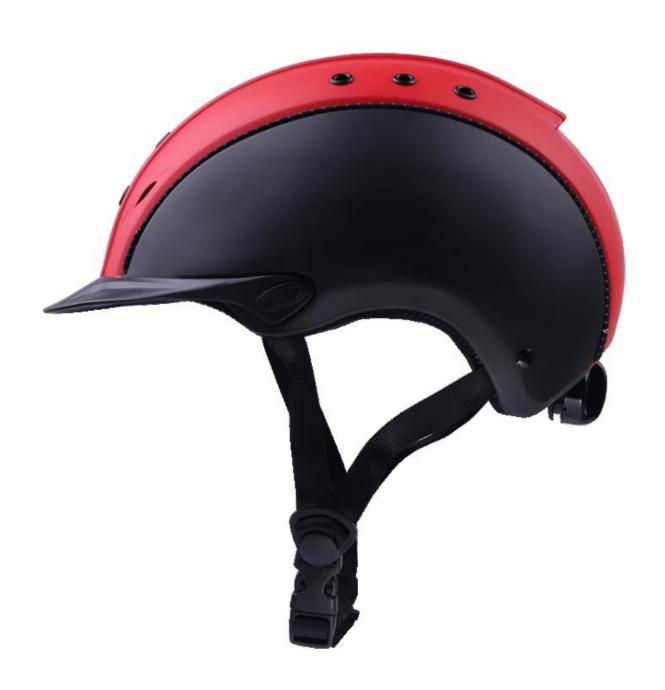

# The detail pictures of helmets for charles owen riding hat:

# The description of troxel buy horse riding helmet:

- Elegant design: This design is very , in the process of riding , people wear more cool.
- The high quality eco-friendly ABS shell with injection technology.
- The high density black EPS material is imported from American,
- The helmet accessories: adjustable chin strap with quick-release buckle; rear lock adjustment; cool comfortable pads;
- Certification: CE EN1384, VG1 certified for impact protection.