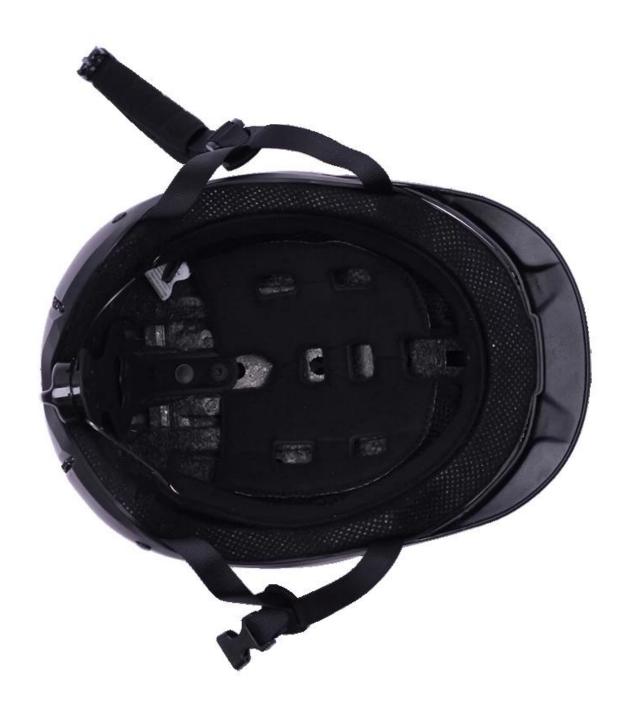

# The detail pictures of helmets for charles owen riding hat:

# The description of troxel buy horse riding helmet:

- Elegant design: This design is very , in the process of riding , people wear more cool.
- The high quality eco-friendly ABS shell with injection technology.
- The high density black EPS material is imported from American,
- The helmet accessories: adjustable chin strap with quick-release buckle; rear lock adjustment; cool comfortable pads;
- Certification: CE EN1384, VG1 certified for impact protection.