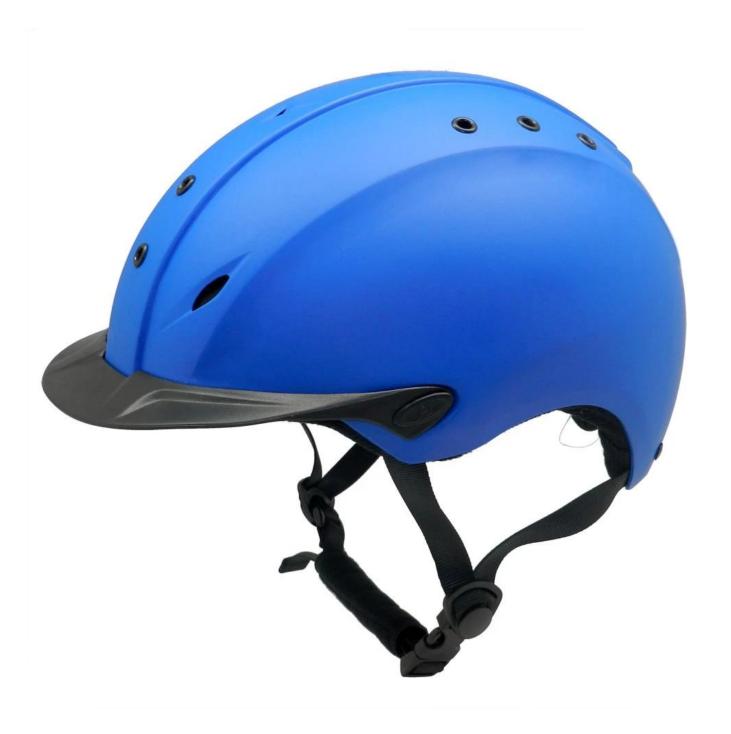

# The description of troxel buy horse riding helmet:

- Elegant design: This design is very , in the process of riding , people wear more cool.
- The high quality eco-friendly ABS shell with injection technology.
- The high density black EPS material is imported from American,
- The helmet accessories: adjustable chin strap with quick-release buckle; rear lock adjustment; cool comfortable pads;
- Certification: CE EN1384, VG1 certified for impact protection.

# The specification of buy horse riding helmet:

| Model No.               | AU-H05 troxel horse riding helmet                                                             |  |  |
|-------------------------|-----------------------------------------------------------------------------------------------|--|--|
| Material                | ABS shell + High-density EPS, excellent resistance to impact and shock absorption performance |  |  |
| Surface workmanship     | Anti-scratch matt painting ( solid color/double color )                                       |  |  |
| Certification           | CE EN1384 & VG1 01.040 2014-12                                                                |  |  |
| Size/Head circumference | S(50-56cm);M(55-59cm);L(58-61cm)                                                              |  |  |
| Weight                  | Weight: S(420±50g),M(450±50g),L(540±50g)                                                      |  |  |
| Lining                  | Removable and washable lining                                                                 |  |  |
| Color                   | PANTONE                                                                                       |  |  |
| Sample time             | 3-7 working day                                                                               |  |  |
| MOQ                     | 200 PCS                                                                                       |  |  |
| Packing detail          | Inner packing: a cloth bag and a box                                                          |  |  |
|                         | Outer packing: 9 pcs/carton Carton size: 67*31.5*52.5CM                                       |  |  |

# The detail pictures of helmets for charles owen riding hat: