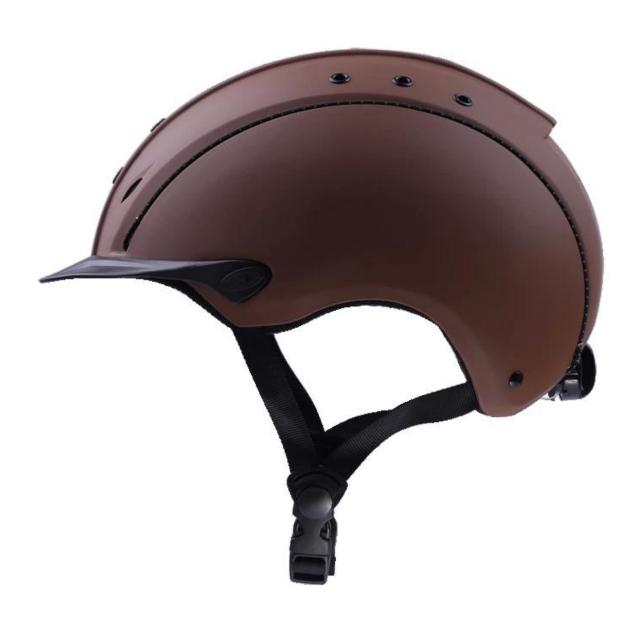

# The detail pictures of helmets for charles owen riding hat:

# The description of troxel buy horse riding helmet:

- Elegant design: This design is very , in the process of riding , people wear more cool.
- The high quality eco-friendly ABS shell with injection technology.
- The high density black EPS material is imported from American,
- The helmet accessories: adjustable chin strap with quick-release buckle; rear lock adjustment; cool comfortable pads;
- Certification: CE EN1384, VG1 certified for impact protection.

# The specification of buy horse riding helmet:

| Model No.               | AU-H05 troxel horse riding helmet                                                             |  |  |
|-------------------------|-----------------------------------------------------------------------------------------------|--|--|
| Material                | ABS shell + High-density EPS, excellent resistance to impact and shock absorption performance |  |  |
| Surface workmanship     | Anti-scratch matt painting ( solid color/double color )                                       |  |  |
| Certification           | CE EN1384 & VG1 01.040 2014-12                                                                |  |  |
| Size/Head circumference | S(50-56cm);M(55-59cm);L(58-61cm)                                                              |  |  |
| Weight                  | Weight: S(420±50g),M(450±50g),L(540±50g)                                                      |  |  |
| Lining                  | Removable and washable lining                                                                 |  |  |
| Color                   | PANTONE                                                                                       |  |  |
| Sample time             | 3-7 working day                                                                               |  |  |
| MOQ                     | 200 PCS                                                                                       |  |  |
| Packing detail          | Inner packing: a cloth bag and a box                                                          |  |  |
|                         | Outer packing: 9 pcs/carton Carton size: 67*31.5*52.5CM                                       |  |  |