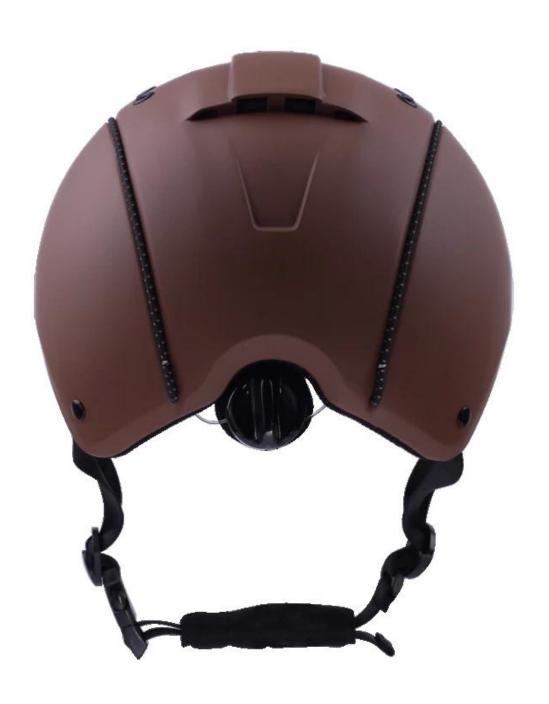

# The detail pictures of helmets for charles owen riding hat:

# The description of troxel buy horse riding helmet:

- Elegant design: This design is very , in the process of riding , people wear more cool.
- The high quality eco-friendly ABS shell with injection technology.
- The high density black EPS material is imported from American,
- The helmet accessories: adjustable chin strap with quick-release buckle; rear lock adjustment; cool comfortable pads;
- Certification: CE EN1384, VG1 certified for impact protection.

# The specification of buy horse riding helmet:

| Model No.               | AU-H05 troxel horse riding helmet                                                             |  |  |
|-------------------------|-----------------------------------------------------------------------------------------------|--|--|
| Material                | ABS shell + High-density EPS, excellent resistance to impact and shock absorption performance |  |  |
| Surface workmanship     | Anti-scratch matt painting ( solid color/double color )                                       |  |  |
| Certification           | CE EN1384 & VG1 01.040 2014-12                                                                |  |  |
| Size/Head circumference | S(50-56cm);M(55-59cm);L(58-61cm)                                                              |  |  |
| Weight                  | Weight: S(420±50g),M(450±50g),L(540±50g)                                                      |  |  |
| Lining                  | Removable and washable lining                                                                 |  |  |
| Color                   | PANTONE                                                                                       |  |  |
| Sample time             | 3-7 working day                                                                               |  |  |
| MOQ                     | 200 PCS                                                                                       |  |  |
| Packing detail          | Inner packing: a cloth bag and a box                                                          |  |  |
|                         | Outer packing: 9 pcs/carton Carton size: 67*31.5*52.5CM                                       |  |  |