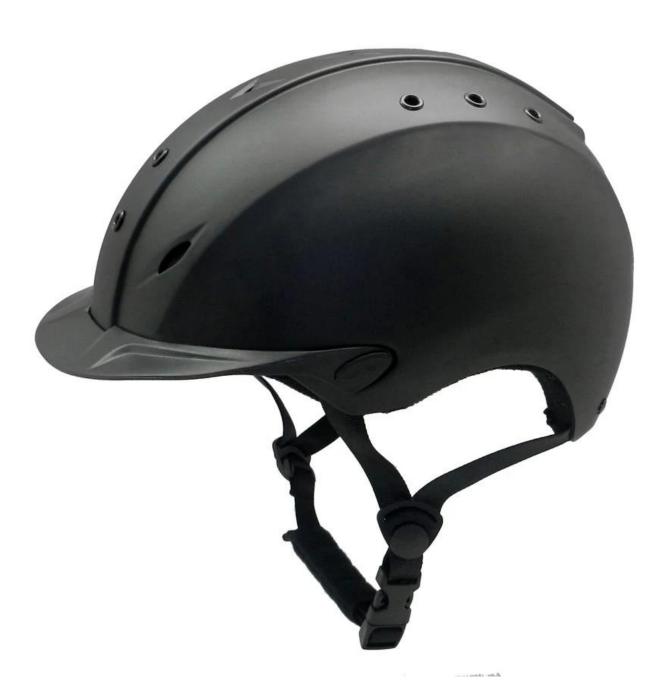

able lining                                                                 |  |  |
| Color                   | PANTONE                                                                                       |  |  |
| Sample time             | 3-7 working day                                                                               |  |  |
| MOQ                     | 200 PCS                                                                                       |  |  |
| Packing detail          | Inner packing: a cloth bag and a box                                                          |  |  |
|                         | Outer packing: 9 pcs/carton Carton size: 67*31.5*52.5CM                                       |  |  |

# The detail pictures of helmets for charles owen riding hat:

























## **Packagaing information:**

Items per Carton: 9 Pieces/Carton

Package Measurements: Carton size: 67\*31.5\*52.5CM

Gross Weight: 4.50 kg

Package Type: 1PCS/PP bag wth color box, 9 PCS PER BROWN CARTON

# The head circumference knowledge of safest riding hat:

#### **European Headform:**

An Oval shaped helmet is designed for a rider's head with a dimension which is considerably fit for Europeans.

#### **Generic headform:**

A generic headform helmet is designed for a rider's head with a dimension which is slightly longer front-to-

back than its side-to-side measurement.

#### **Asian headform:**

A Round shaped helmet is designed for a rider's head with a dimension which is condierably fit for Asians.



#### **Our Test lab:**

Even though we have considered e