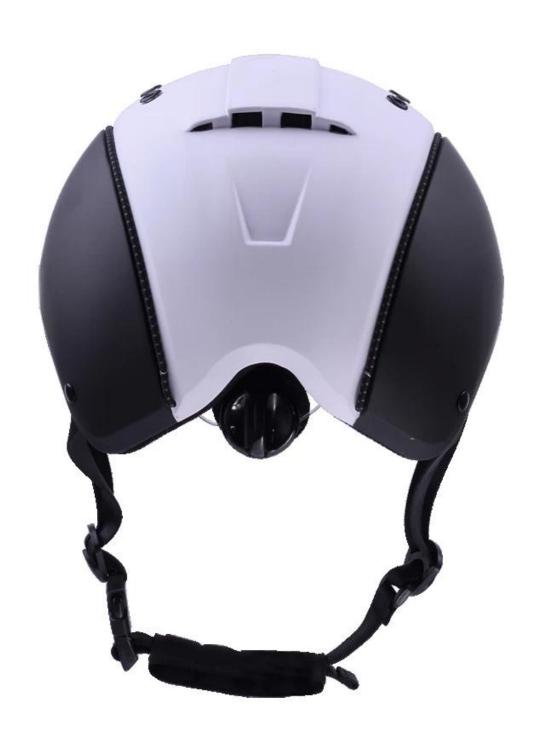

g                                                                 |  |  |
| Color                   | PANTONE                                                                                       |  |  |
| Sample time             | 3-7 working day                                                                               |  |  |
| MOQ                     | 200 PCS                                                                                       |  |  |
| Packing detail          | Inner packing: a cloth bag and a box                                                          |  |  |
|                         | Outer packing: 9 pcs/carton Carton size: 67*31.5*52.5CM                                       |  |  |

# The detail pictures of helmets for charles owen riding hat:

























## **Packagaing information:**

Items per Carton: 9 Pieces/Carton

Package Measurements: Carton size: 67\*31.5\*52.5CM

Gross Weight: 4.50 kg

Package Type: 1PCS/PP bag wth color box, 9 PCS PER BROWN CARTON

# The head circumference knowledge of safest riding hat:

#### **European Headform:**

An Oval shaped helmet is designed for a rider's head with a dimension which is considerably fit for Europeans.

#### **Generic headform:**

A generic headform helmet is designed for a rider's head with a dimension which is slightly longer front-to-

back than its side-to-side measurement.

#### **Asian headform:**

A Round shaped helmet is designed for a rider's head with a dimension which is condierably fit for Asians.



#### **Our Test lab:**

Even though we have considered every neces