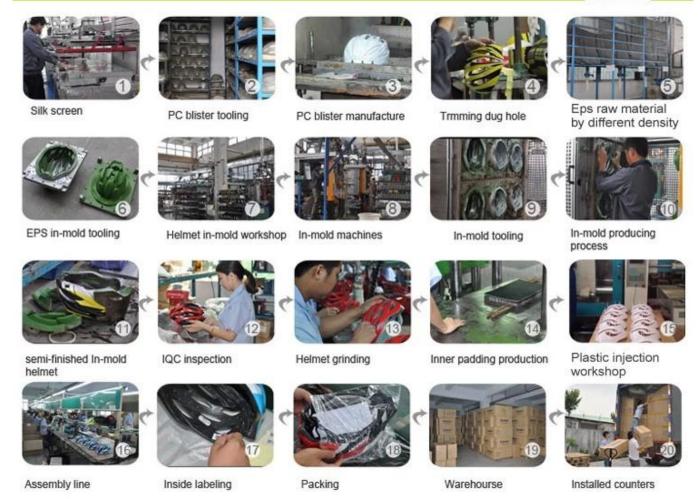

# The riding helmet production procedure is as below:

silk screen  $\rightarrow$  PC blister tooling  $\rightarrow$  PC blister manufacture  $\rightarrow$  Trimming dug hole  $\rightarrow$  EPS raw material by different density  $\rightarrow$  EPS in-mold tooling  $\rightarrow$  helmet in-mold workshop  $\rightarrow$  in-mold machines  $\rightarrow$  in-mold tooling  $\rightarrow$  in-mold producing process  $\rightarrow$  semi-finished in-mold helmet  $\rightarrow$  IQC inspection  $\rightarrow$  helmet grinding  $\rightarrow$  inner padding production  $\rightarrow$  plastic injection workshop  $\rightarrow$  assembly line  $\rightarrow$ inside labeling  $\rightarrow$  packing  $\rightarrow$  warehouse  $\rightarrow$  installed counters.

### **Production Procedure**