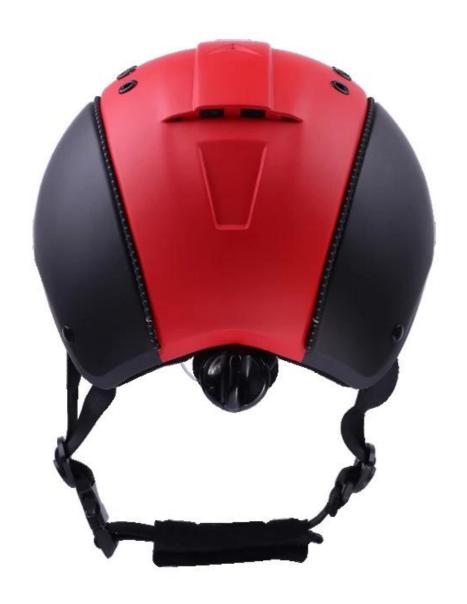

# The detail pictures of helmets for charles owen riding hat:

# The description of troxel buy horse riding helmet:

- Elegant design: This design is very , in the process of riding , people wear more cool.
- The high quality eco-friendly ABS shell with injection technology.
- The high density black EPS material is imported from American,
- The helmet accessories: adjustable chin strap with quick-release buckle; rear lock adjustment; cool comfortable pads;
- Certification: CE EN1384, VG1 certified for impact protection.