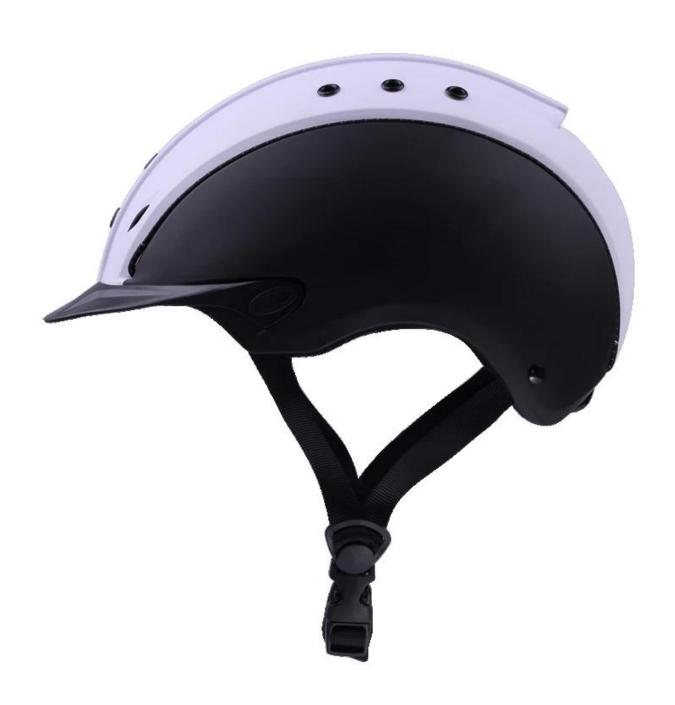

# The detail pictures of helmets for charles owen riding hat:

# The description of troxel buy horse riding helmet:

- Elegant design: This design is very , in the process of riding , people wear more cool.
- The high quality eco-friendly ABS shell with injection technology.
- The high density black EPS material is imported from American,
- The helmet accessories: adjustable chin strap with quick-release buckle; rear lock adjustment; cool comfortable pads;
- Certification: CE EN1384, VG1 certified for impact protection.

# The specification of buy horse riding helmet:

| Model No.               | AU-H05 troxel horse riding helmet                                                             |  |  |
|-------------------------|-----------------------------------------------------------------------------------------------|--|--|
| Material                | ABS shell + High-density EPS, excellent resistance to impact and shock absorption performance |  |  |
| Surface workmanship     | Anti-scratch matt painting ( solid color/double color )                                       |  |  |
| Certification           | CE EN1384 & VG1 01.040 2014-12                                                                |  |  |
| Size/Head circumference | S(50-56cm);M(55-59cm);L(58-61cm)                                                              |  |  |
| Weight                  | Weight: S(420±50g),M(450±50g),L(540±50g)                                                      |  |  |
| Lining                  | Removable and washable lining                                                                 |  |  |
| Color                   | PANTONE                                                                                       |  |  |
| Sample time             | 3-7 working day                                                                               |  |  |
| MOQ                     | 200 PCS                                                                                       |  |  |
| Packing detail          | Inner packing: a cloth bag and a box                                                          |  |  |
|                         | Outer packing: 9 pcs/carton Carton size: 67*31.5*52.5CM                                       |  |  |