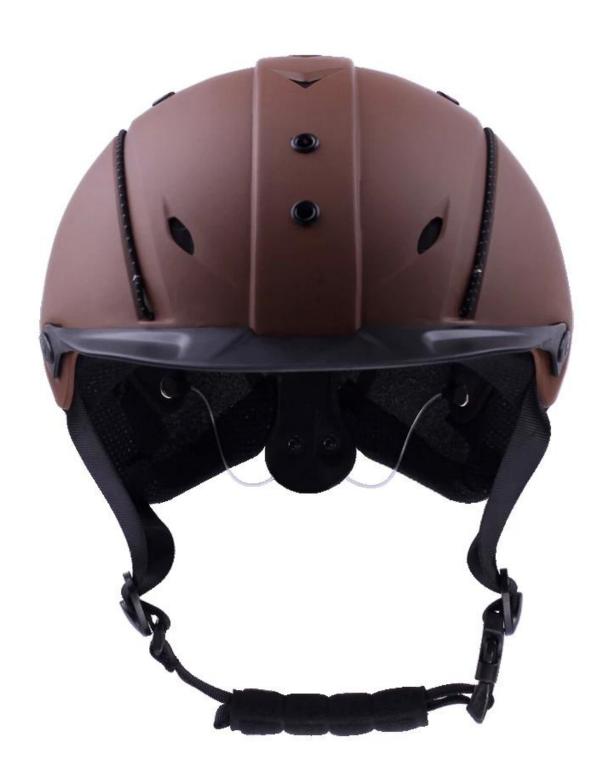

# The detail pictures of helmets for charles owen riding hat:

# The description of troxel buy horse riding helmet:

- Elegant design: This design is very , in the process of riding , people wear more cool.
- The high quality eco-friendly ABS shell with injection technology.
- The high density black EPS material is imported from American,
- The helmet accessories: adjustable chin strap with quick-release buckle; rear lock adjustment; cool comfortable pads;
- Certification: CE EN1384, VG1 certified for impact protection.

# The specification of buy horse riding helmet:

| Model No.               | AU-H05 troxel horse riding helmet                                                             |  |  |
|-------------------------|-----------------------------------------------------------------------------------------------|--|--|
| Material                | ABS shell + High-density EPS, excellent resistance to impact and shock absorption performance |  |  |
| Surface workmanship     | Anti-scratch matt painting ( solid color/double color )                                       |  |  |
| Certification           | CE EN1384 & VG1 01.040 2014-12                                                                |  |  |
| Size/Head circumference | S(50-56cm);M(55-59cm);L(58-61cm)                                                              |  |  |
| Weight                  | Weight: S(420±50g),M(450±50g),L(540±50g)                                                      |  |  |
| Lining                  | Removable and washable lining                                                                 |  |  |
| Color                   | PANTONE                                                                                       |  |  |
| Sample time             | 3-7 working day                                                                               |  |  |
| MOQ                     | 200 PCS                                                                                       |  |  |
| Packing detail          | Inner packing: a cloth bag and a box                                                          |  |  |
|                         | Outer packing: 9 pcs/carton Carton size: 67*31.5*52.5CM                                       |  |  |