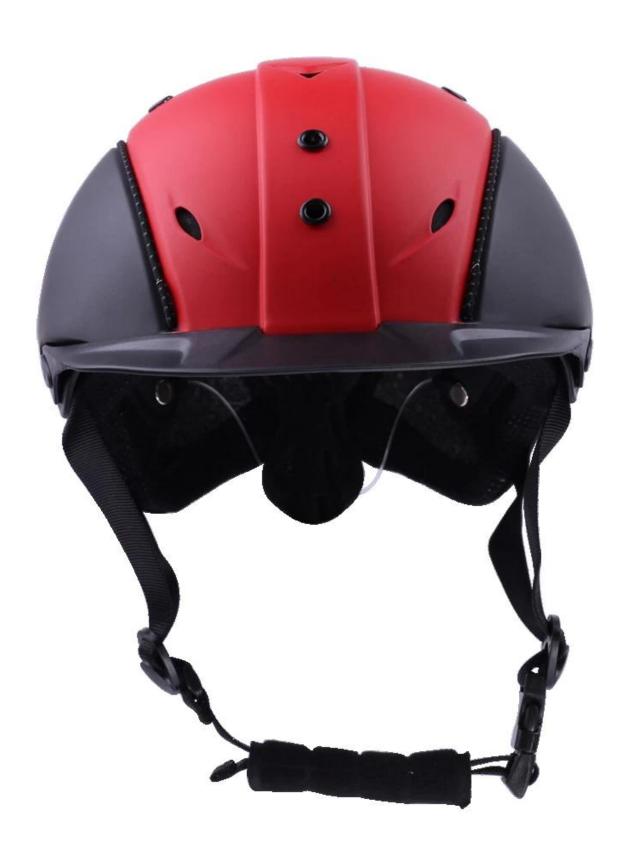

le lining                                                                 |  |  |
| Color                   | PANTONE                                                                                       |  |  |
| Sample time             | 3-7 working day                                                                               |  |  |
| MOQ                     | 200 PCS                                                                                       |  |  |
| Packing detail          | Inner packing: a cloth bag and a box                                                          |  |  |
|                         | Outer packing: 9 pcs/carton Carton size: 67*31.5*52.5CM                                       |  |  |

# The detail pictures of helmets for charles owen riding hat:

























## **Packagaing information:**

Items per Carton: 9 Pieces/Carton

Package Measurements: Carton size: 67\*31.5\*52.5CM

Gross Weight: 4.50 kg

Package Type: 1PCS/PP bag wth color box, 9 PCS PER BROWN CARTON

# The head circumference knowledge of safest riding hat:

#### **European Headform:**

An Oval shaped helmet is designed for a rider's head with a dimension which is considerably fit for Europeans.

#### **Generic headform:**

A generic headform helmet is designed for a rider's head with a dimension which is slightly longer front-to-

back than its side-to-side measurement.

#### **Asian headform:**

A Round shaped helmet is designed for a rider's head with a dimension which is condierably fit for Asians.



#### **Our Test lab:**

Even though we have considered eve