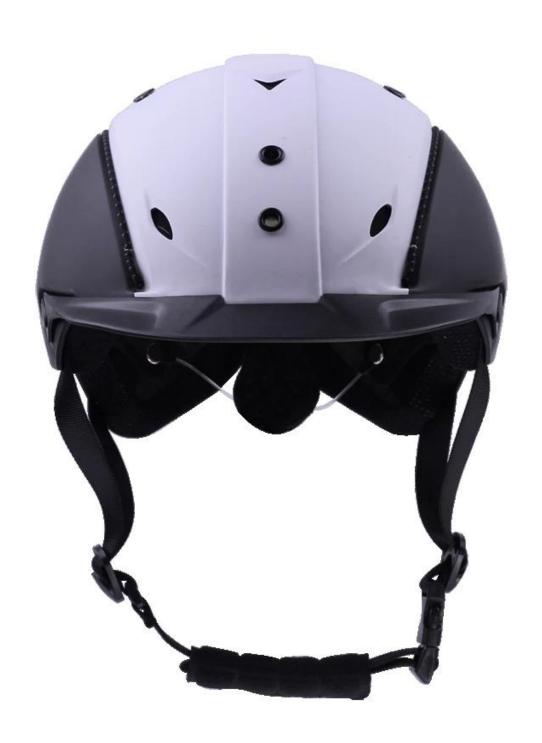

ing                                                                 |  |  |
| Color                   | PANTONE                                                                                       |  |  |
| Sample time             | 3-7 working day                                                                               |  |  |
| MOQ                     | 200 PCS                                                                                       |  |  |
| Packing detail          | Inner packing: a cloth bag and a box                                                          |  |  |
|                         | Outer packing: 9 pcs/carton Carton size: 67*31.5*52.5CM                                       |  |  |

# The detail pictures of helmets for charles owen riding hat:

























## **Packagaing information:**

Items per Carton: 9 Pieces/Carton

Package Measurements: Carton size: 67\*31.5\*52.5CM

Gross Weight: 4.50 kg

Package Type: 1PCS/PP bag wth color box, 9 PCS PER BROWN CARTON

# The head circumference knowledge of safest riding hat:

#### **European Headform:**

An Oval shaped helmet is designed for a rider's head with a dimension which is considerably fit for Europeans.

#### **Generic headform:**

A generic headform helmet is designed for a rider's head with a dimension which is slightly longer front-to-

back than its side-to-side measurement.

#### **Asian headform:**

A Round shaped helmet is designed for a rider's head with a dimension which is condierably fit for Asians.



#### **Our Test lab:**

Even though we have considered every nec