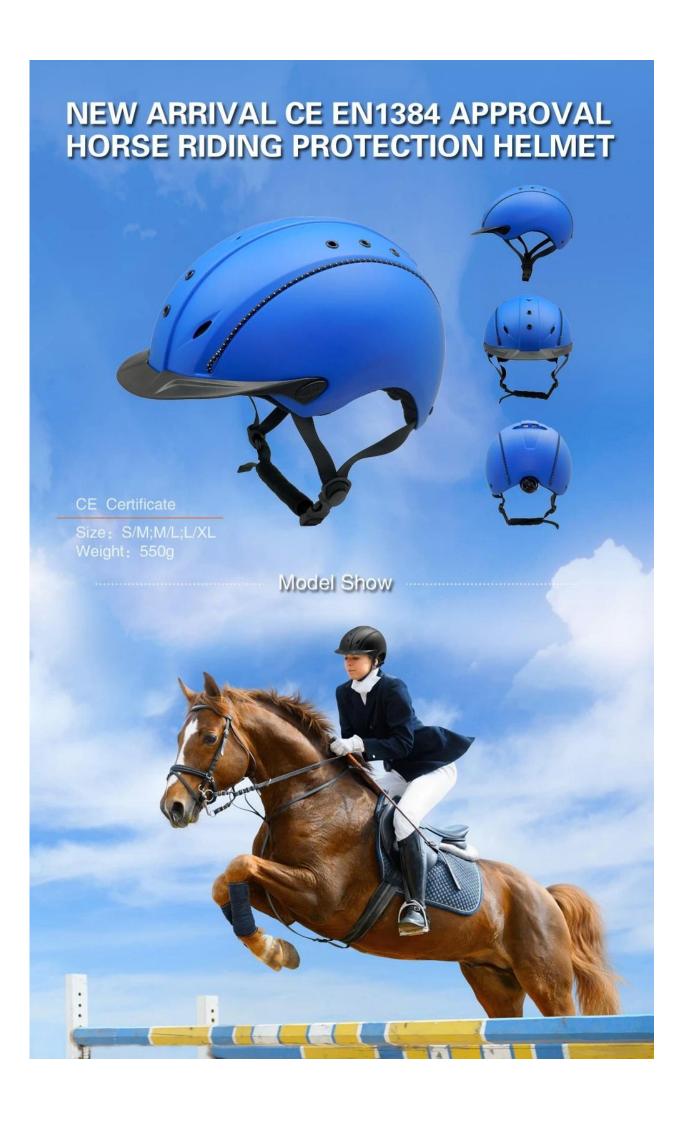

# The description of troxel buy horse riding helmet:

- Elegant design: This design is very , in the process of riding , people wear more cool.
- The high quality eco-friendly ABS shell with injection technology.
- The high density black EPS material is imported from American,
- The helmet accessories: adjustable chin strap with quick-release buckle; rear lock adjustment; cool comfortable pads;
- Certification: CE EN1384, VG1 certified for impact protection.

# The specification of buy horse riding helmet:

| Model No.               | AU-H05 troxel horse riding helmet                                                             |  |  |
|-------------------------|-----------------------------------------------------------------------------------------------|--|--|
| Material                | ABS shell + High-density EPS, excellent resistance to impact and shock absorption performance |  |  |
| Surface workmanship     | Anti-scratch matt painting ( solid color/double color )                                       |  |  |
| Certification           | CE EN1384 & VG1 01.040 2014-12                                                                |  |  |
| Size/Head circumference | S(50-56cm);M(55-59cm);L(58-61cm)                                                              |  |  |
| Weight                  | Weight: S(420±50g),M(450±50g),L(540±50g)                                                      |  |  |
| Lining                  | Removable and washable lining                                                                 |  |  |
| Color                   | PANTONE                                                                                       |  |  |
| Sample time             | 3-7 working day                                                                               |  |  |
| MOQ                     | 200 PCS                                                                                       |  |  |
| Packing detail          | Inner packing: a cloth bag and a box                                                          |  |  |
|                         | Outer packing: 9 pcs/carton Carton size: 67*31.5*52.5CM                                       |  |  |