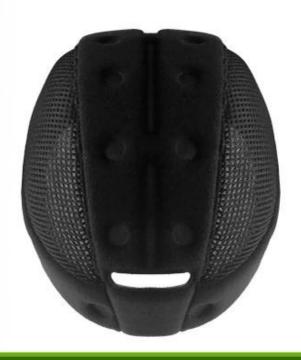

Comfortable and breathable velvet foam padding integrated with air mesh layer, ensures a better moisture wicking and sweat releasing effect. Removable and washable design lead to maximum comfort and hygiene.

## ONE PIECE ANTIBACTERIAL INNER PADDING

Comfortable and breathable velvet foam padding integrated with air mesh layer, ensures a better moisture wicking and sweat releasing effect. Removable and washable design lead to maximum comfort and hygiene.