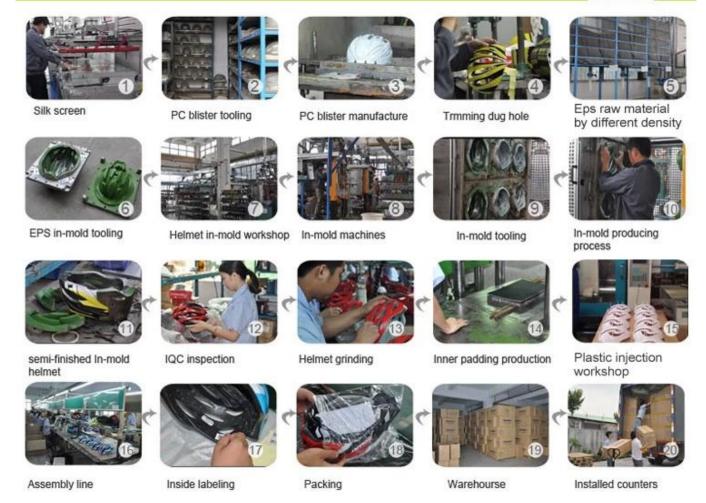

#### The production process is the helmet as below:

Silk screen  $\rightarrow$  PC Tools blister  $\rightarrow$  Production of PC blister  $\rightarrow$  Trimming dug a hole  $\rightarrow$  Raw materials for the different density of the EPS  $\rightarrow$  EPS in mold tools  $\rightarrow$  the helmet in the form of workshop  $\rightarrow$  in forming machines  $\rightarrow$  in mold tools  $\rightarrow$  the production process in the mold  $\rightarrow$  semi-finished cast helmet  $\rightarrow$  IQC inspection  $\rightarrow$  helmet, grinding  $\rightarrow$  The internal padding of the production  $\rightarrow$  plastic injection workshop  $\rightarrow$  the Assembly line  $\rightarrow$ the Interior markings  $\rightarrow$  packaging  $\rightarrow$  Uk  $\rightarrow$  installed counters.

#### **Production Procedure**