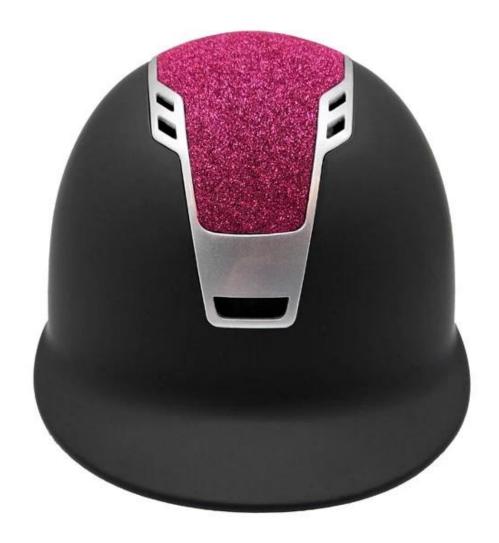

# Factory supply horse riding protect helmet nice equestrian helmet

### Description of the high-grade polystyrene European horse riding helmets:

- -Elegant design: this design is very fashion for riding, people wear more cool.
- -High quality Organic ABS shell with injection moulding technology.
- -High density EPS material is imported from America,

Accessories-helmet: adjustable chin strap with quick-release buckle; adjustment of the rear of the Castle; Super comfortable pads;