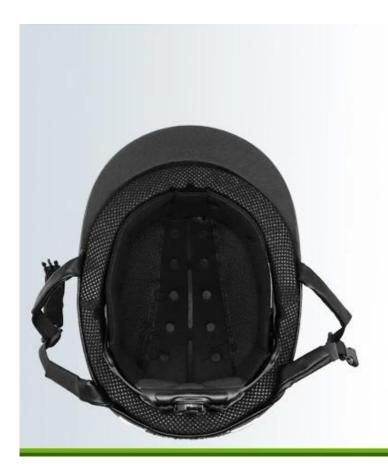

Accessories-helmet: adjustable chin strap with quick-release buckle; adjustment of the rear of the Castle; Super comfortable pads;

Comfortable and breathable velvet foam padding integrated with air mesh layer, ensures a better moisture wicking and sweat releasing effect. Removable and washable design lead to maximum comfort and hygiene.

## ONE PIECE ANTIBACTERIAL INNER PADDING

Comfortable and breathable velvet foam padding integrated with air mesh layer, ensures a better moisture wicking and sweat releasing effect. Removable and washable design lead to maximum comfort and hygiene.