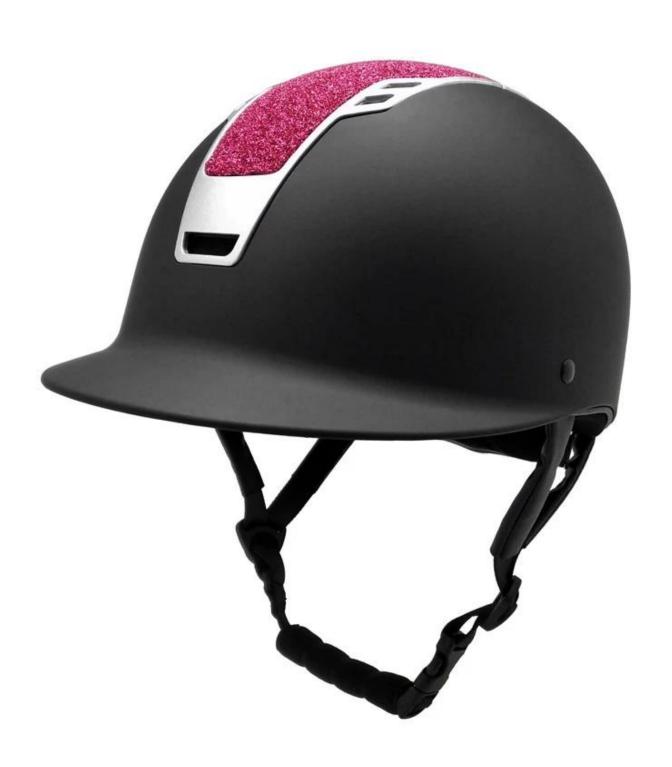

# Factory supply horse riding protect helmet nice equestrian helmet

### Description of the high-grade polystyrene European horse riding helmets:

- -Elegant design: this design is very fashion for riding, people wear more cool.
- -High quality Organic ABS shell with injection moulding technology.
- -High density EPS material is imported from America,

Accessories-helmet: adjustable chin strap with quick-release buckle; adjustment of the rear of the Castle; Super comfortable pads;