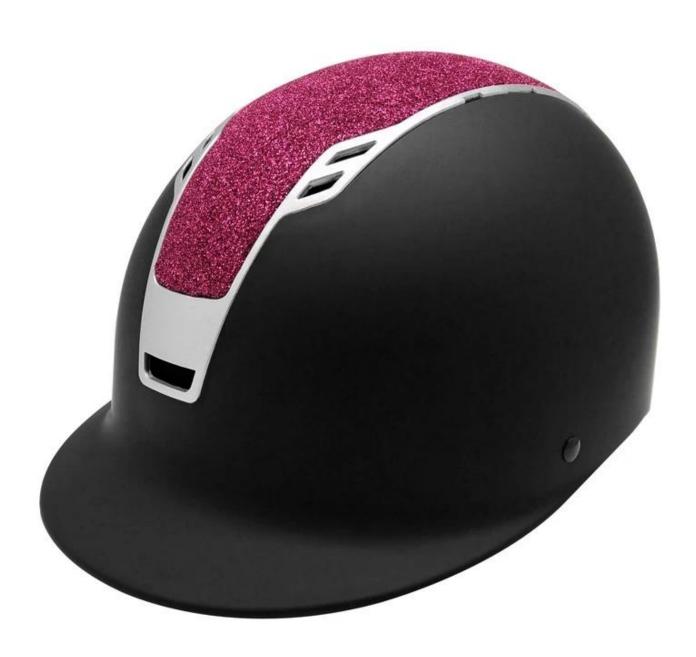

# Factory supply horse riding protect helmet nice equestrian helmet

### Description of the high-grade polystyrene European horse riding helmets:

- -Elegant design: this design is very fashion for riding, people wear more cool.
- -High quality Organic ABS shell with injection moulding technology.
- -High density EPS material is imported from America,

Accessories-helmet: adjustable chin strap with quick-release buckle; adjustment of the rear of the Castle; Super comfortable pads;