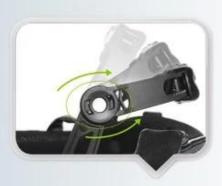

#### INDIVIDUAL FIT HEAD FORM

A long oval shaped head form is designed for a rider's head with a dimension which is considerably fit for Europeans.

Progressive adjusting system allows the hekmet to perfectly and user-friendly fit on the rider's head, guaranteeing the crucial advantage in terms of safety and wearer comfort with 3 function performance.

### UNRIVALLED ADJUSTMENT FOR OPTIMUM COMFORT

Progressive adjusting system allows the helmet to perfectly and user-friendly fit on the rider's head, guaranteeing the crucial advantage in terms of safety and wearer comfort with 3 functional performance.