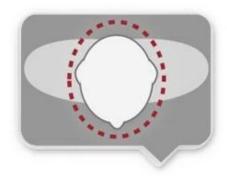

# Knowledge of the head circumference ridentification of the sleek helmets:

#### **European headform:**

Oval-shaped helmet is designed for riders head with a dimension which is very fit for Europeans.

#### **General of the headform:**

Generic block helmet is designed for riders head with a dimension which is slightly longer than its front rear measurement on the side.

#### Asian headform:

And round in the shape of the helmet is designed for riders head with dimension, that is condierably suitable for Asians.