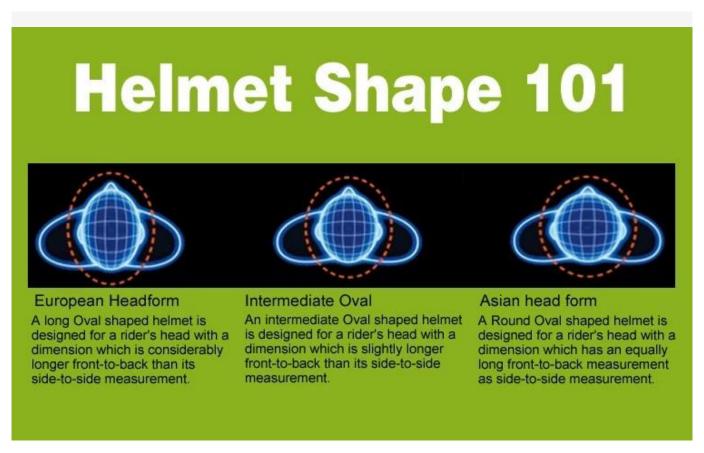

## **GETTING THE RIGHT FIT**

The headform was made according to ISO/DIS 6220 standard, and keeps 90% fitting rate.

### Standard Headform

European Headform:

An Oval shaped helmet is designed for a rider's head with a dimension which is considerably fit for Europeans.

### Generic headform:

A generic headform helmet is designed for a rider's head with a dimension which is slightly longer front-to-back than its side-to-side measurement.

### Asian headform:

A Round shaped helmet is designed for a rider's head with a dimension which is condierably fit for Asians.

International express, air freight & sea transportation are all can be well arranged here! You can pick every possible transportation that you want & we will do our best to assist you! We have already built a long-term relationship with different shipping companies & shipping agent, all bmx helmets our efforts aim at providing you the best shipping experience! Choose us, it will be easy to keep the helmets safe all the time!