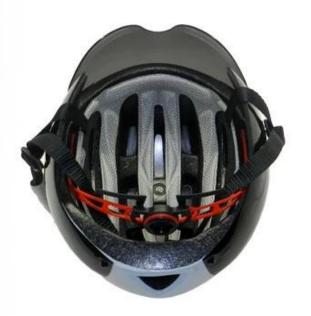

|
| Main markets       | Europe, America, Canada                                                                                                                                             |

Certification: CE EN 1078

# The detail pictures of bike helmet sale:





# GOGGLE

Including face grille conforming to EN 166/174 for excellent protection against fog and scratch.



# Waterdrop design





# **HIGH DENSITY EPS FOAM**

High density EPS liner can absorb 85% impact energy, and have a protective effect on our head.



Three pieces of PC shell can be separate and replaced by different colors.



# **SOFT WASHABLE PADS**

Ergonomic interior padding for comfort and durability





## **GETTING THE RIGHT FIT**

The headform was made according to ISO/DIS 6220 standard, and keeps 90% fitting rate.



### Standard Headform

European Headform:

An Oval shaped helmet is designed for a rider's head with a dimension which is considerably fit for Europeans.

### Generic headform:

A generic headform helmet is designed for a rider's head with a dimension which is slightly longer front-to-back than its side-to-side measurement.

### Asian headform:

A Round shaped helmet is designed for a rider's head with a dimension which is condierably fit for Asians.



International express, air freight & sea transportation are all can be well arranged here! You can pick every possible transportation that you want & we will do our best to assist you! We have already built a long-term