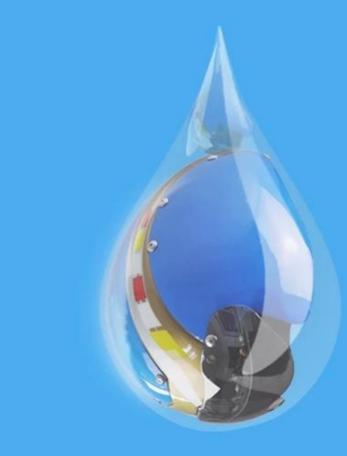

# GOGGLE

Including face grille conforming to EN 166/174 for excellent protection against fog and scratch.

# Waterdrop design