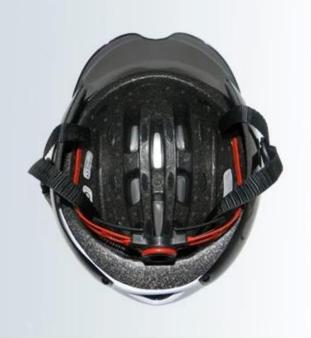

# **SOFT WASHABLE PADS**

Ergonomic interior padding for comfort and durability

## **GETTING THE RIGHT FIT**

The headform was made according to ISO/DIS 6220 standard, and keeps 90% fitting rate.