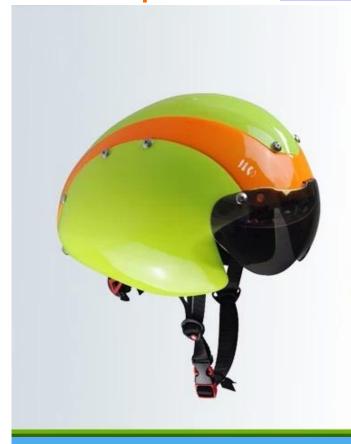

### product description

| Model No.          | AU-T01 <u>mountain bike helmet reviews</u>                                                                                                                          |
|--------------------|---------------------------------------------------------------------------------------------------------------------------------------------------------------------|
| Material:          | EPS, PC                                                                                                                                                             |
| Inner material:    | Hight Density EPS(expanded polystyrene)                                                                                                                             |
| External material: | PC (polycarbonate) shell + three separately PC rain cover                                                                                                           |
| Technology:        | EPS+PC, In-Mould                                                                                                                                                    |
| Vents:             | 13                                                                                                                                                                  |
| Color:             | PANTONE                                                                                                                                                             |
| Head Circumference | S/M:(54-58CM),M/L: 58-62cm                                                                                                                                          |
| Net Weight:        | 320G                                                                                                                                                                |
| Helmet parts       | anti-allergenic interior pads, retention system, <u>SAFE</u> <u>ADVANCED USB LED LIGHT</u> , Polyester strap, standard helmet buckle, helmet divider for thin strap |
| Packing detail     | 1. PP bag, PE bag, Blister best aero                                                                                                                                |
|                    | helmet card, color box and custom-design is welcomed.                                                                                                               |
|                    | Carton packing outside                                                                                                                                              |
| Main markets       | Europe, America, Canada                                                                                                                                             |

# The detail pictures of bike helmet sale: