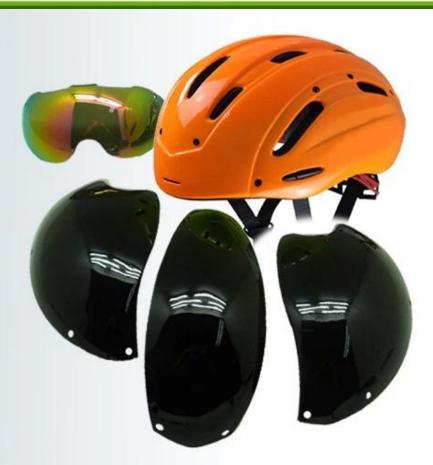

# The detail pictures of bike helmet sale:

# GOGGLE

Including face grille conforming to EN 166/174 for excellent protection against fog and scratch.

# **HIGH DENSITY EPS FOAM**

High density EPS liner can absorb 85% impact energy, and have a protective effect on our head.

Three pieces of PC shell can be separate and replaced by different colors.