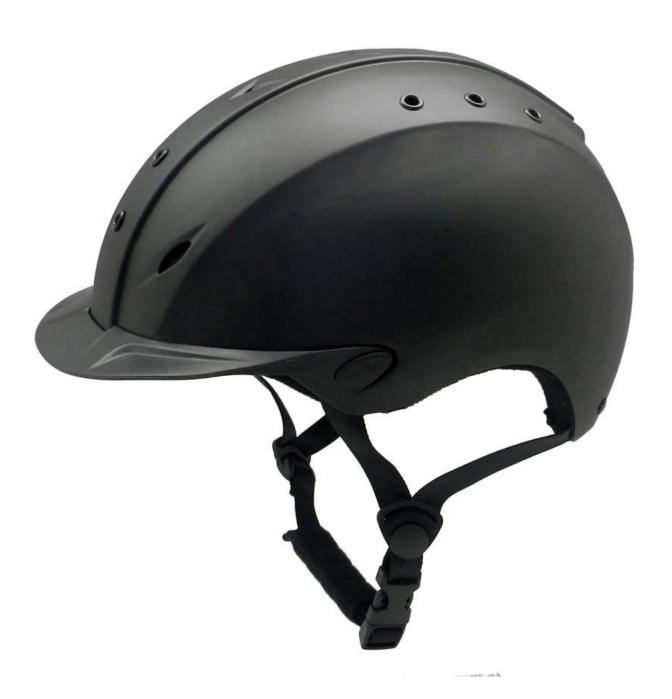

# The detail pictures of helmets for western helmet hat:

## The description of western helmet hat:

- Elegant design: This design is very , in the process of riding , people wear more cool.
- The high quality eco-friendly ABS shell with injection technology.
- The high density black EPS material is imported from American,
- The helmet accessories: adjustable chin strap with quick-release buckle; rear lock adjustment; cool comfortable pads;
- Certification: CE EN1384, VG1 certified for impact protection.

## The specification of western helmet hat:

| Model No.               | AU-H05 western helmet hat                                                                     |
|-------------------------|-----------------------------------------------------------------------------------------------|
| Material                | ABS shell + High-density EPS, excellent resistance to impact and shock absorption performance |
| Surface workmanship     | Anti-scratch matt painting ( solid color/double color )                                       |
| Certification           | CE EN1384 & VG1 01.040 2014-12                                                                |
| Size/Head circumference | S(50-56cm);M(55-59cm);L(58-61cm)                                                              |
| Weight                  | Weight: S(420±50g),M(450±50g),L(540±50g)                                                      |
| Lining                  | Removable and washable lining                                                                 |
| Color                   | PANTONE                                                                                       |
| Sample time             | 3-7 working day                                                                               |
| MOQ                     | 200 PCS                                                                                       |
| Packing detail          | Inner packing: a cloth bag and a box                                                          |
|                         | Outer packing: 9 pcs/carton Carton size: 67*31.5*52.5CM                                       |