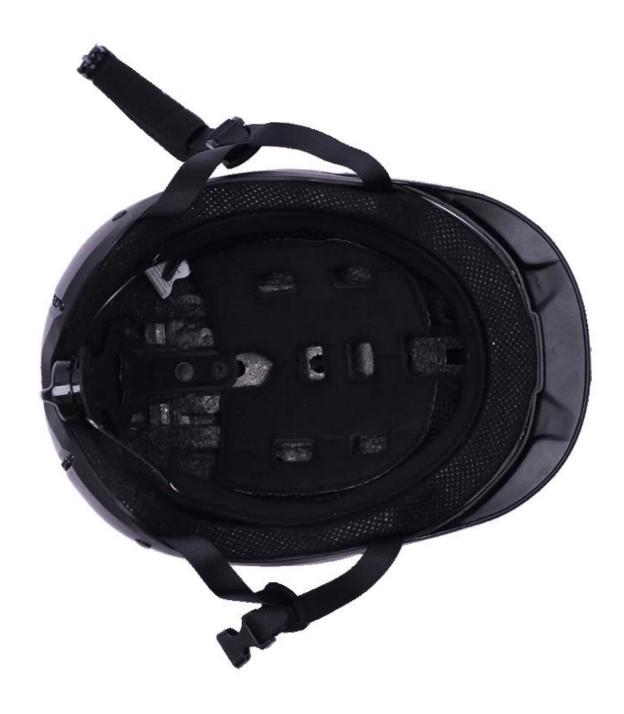

# The detail pictures of helmets for western helmet hat:

## The description of western helmet hat:

- Elegant design: This design is very , in the process of riding , people wear more cool.
- The high quality eco-friendly ABS shell with injection technology.
- The high density black EPS material is imported from American,
- The helmet accessories: adjustable chin strap with quick-release buckle; rear lock adjustment; cool comfortable pads;
- Certification: CE EN1384, VG1 certified for impact protection.