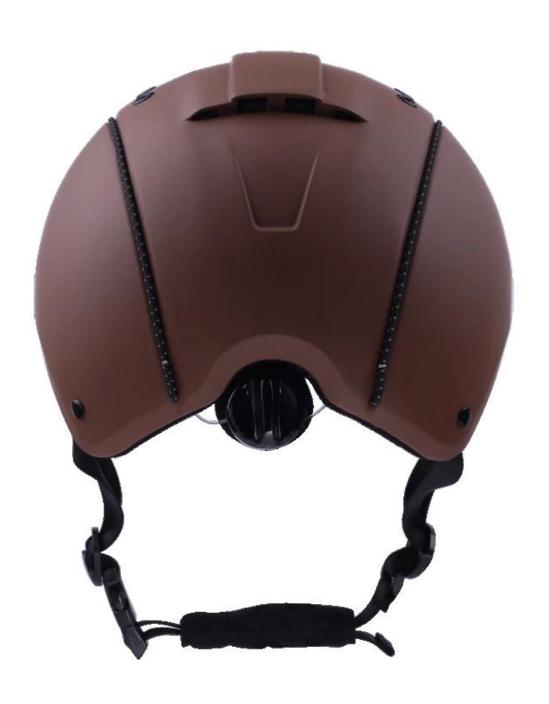

| Removable and washable lining                                                                 |
| Color                   | PANTONE                                                                                       |
| Sample time             | 3-7 working day                                                                               |
| MOQ                     | 200 PCS                                                                                       |
| Packing detail          | Inner packing: a cloth bag and a box                                                          |
|                         | Outer packing: 9 pcs/carton Carton size: 67*31.5*52.5CM                                       |

# The detail pictures of helmets for western helmet hat:

























## **Packagaing information:**

Items per Carton: 9 Pieces/Carton

Package Measurements: Carton size: 67\*31.5\*52.5CM

Gross Weight: 4.50 kg

Package Type: 1PCS/PP bag wth color box, 9 PCS PER BROWN CARTON

# The head circumference knowledge of riding helmet cover:

#### **European Headform:**

An Oval shaped helmet is designed for a rider's head with a dimension which is considerably fit for Europeans.

#### **Generic headform:**

A generic headform helmet is designed for a rider's head with a dimension which is slightly longer front-to-

back than its side-to-side measurement.

#### **Asian headform:**

A Round shaped helmet is designed for a rider's head with a dimension which is condierably fit for Asians.



#### **Our Test lab:**

Even though we have considered every necessary