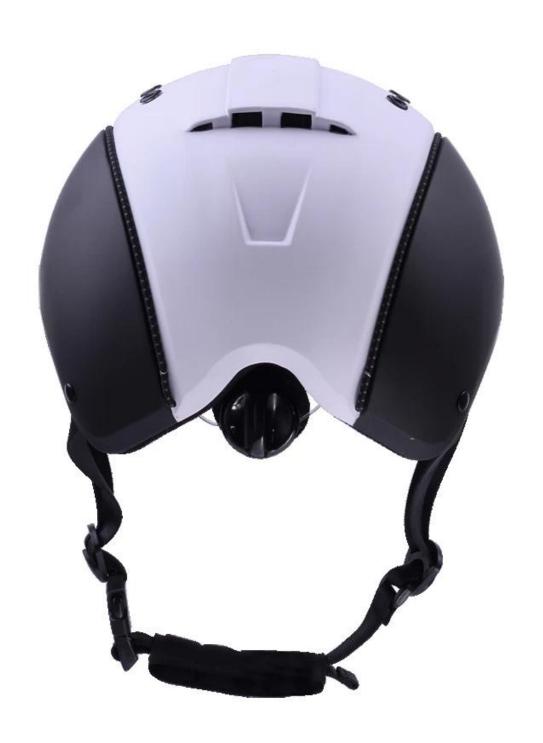

| Removable and washable lining                                                                 |
| Color                   | PANTONE                                                                                       |
| Sample time             | 3-7 working day                                                                               |
| MOQ                     | 200 PCS                                                                                       |
| Packing detail          | Inner packing: a cloth bag and a box                                                          |
|                         | Outer packing: 9 pcs/carton Carton size: 67*31.5*52.5CM                                       |

# The detail pictures of helmets for western helmet hat:

























## **Packagaing information:**

Items per Carton: 9 Pieces/Carton

Package Measurements: Carton size: 67\*31.5\*52.5CM

Gross Weight: 4.50 kg

Package Type: 1PCS/PP bag wth color box, 9 PCS PER BROWN CARTON

# The head circumference knowledge of riding helmet cover:

#### **European Headform:**

An Oval shaped helmet is designed for a rider's head with a dimension which is considerably fit for Europeans.

#### **Generic headform:**

A generic headform helmet is designed for a rider's head with a dimension which is slightly longer front-to-

back than its side-to-side measurement.

#### **Asian headform:**

A Round shaped helmet is designed for a rider's head with a dimension which is condierably fit for Asians.



#### **Our Test lab:**

Even though we have considered every nec