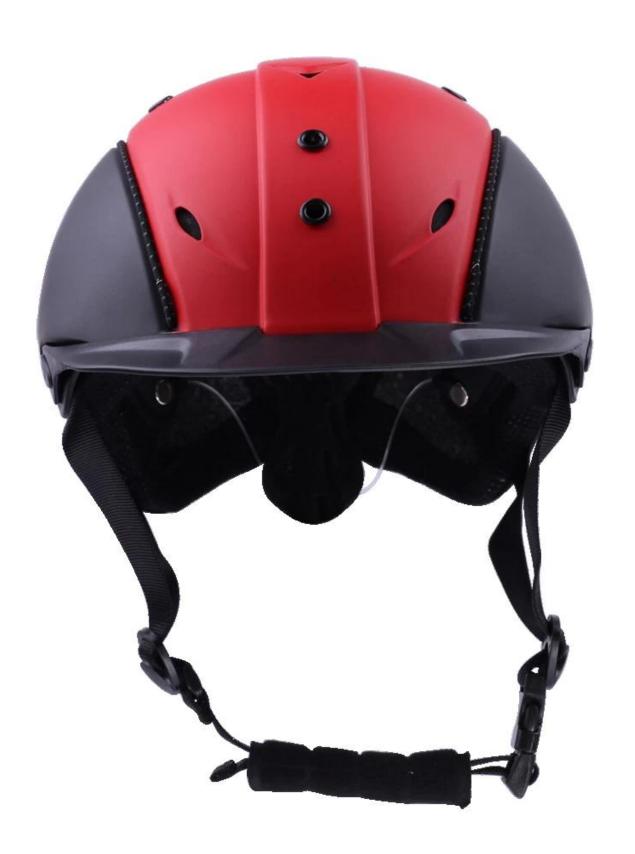

# The detail pictures of helmets for western helmet hat:

## The description of western helmet hat:

- Elegant design: This design is very , in the process of riding , people wear more cool.
- The high quality eco-friendly ABS shell with injection technology.
- The high density black EPS material is imported from American,
- The helmet accessories: adjustable chin strap with quick-release buckle; rear lock adjustment; cool comfortable pads;
- Certification: CE EN1384, VG1 certified for impact protection.

## The specification of western helmet hat:

| Model No.               | AU-H05 western helmet hat                                                                     |
|-------------------------|-----------------------------------------------------------------------------------------------|
| Material                | ABS shell + High-density EPS, excellent resistance to impact and shock absorption performance |
| Surface workmanship     | Anti-scratch matt painting ( solid color/double color )                                       |
| Certification           | CE EN1384 & VG1 01.040 2014-12                                                                |
| Size/Head circumference | S(50-56cm);M(55-59cm);L(58-61cm)                                                              |
| Weight                  | Weight: S(420±50g),M(450±50g),L(540±50g)                                                      |
| Lining                  | Removable and washable lining                                                                 |
| Color                   | PANTONE                                                                                       |
| Sample time             | 3-7 working day                                                                               |
| MOQ                     | 200 PCS                                                                                       |
| Packing detail          | Inner packing: a cloth bag and a box                                                          |
|                         | Outer packing: 9 pcs/carton Carton size: 67*31.5*52.5CM                                       |