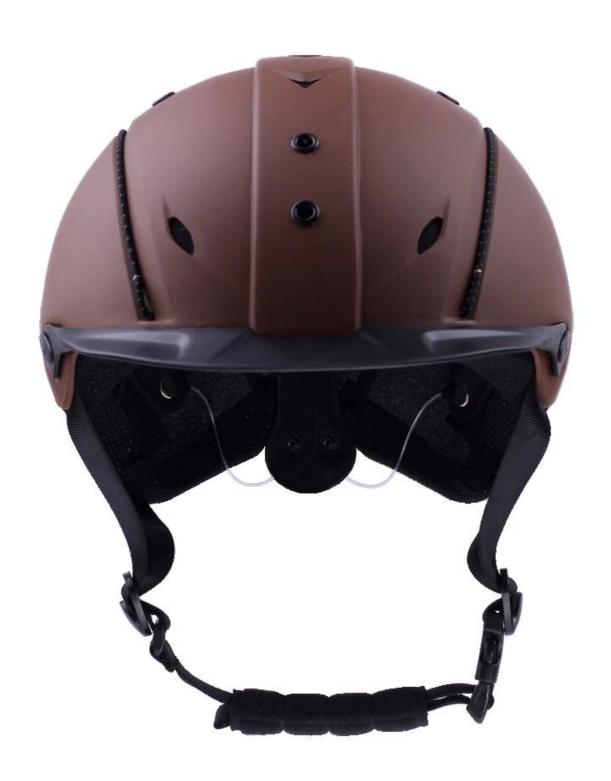

| Removable and washable lining                                                                 |
| Color                   | PANTONE                                                                                       |
| Sample time             | 3-7 working day                                                                               |
| MOQ                     | 200 PCS                                                                                       |
| Packing detail          | Inner packing: a cloth bag and a box                                                          |
|                         | Outer packing: 9 pcs/carton Carton size: 67*31.5*52.5CM                                       |

# The detail pictures of helmets for western helmet hat:

























## **Packagaing information:**

Items per Carton: 9 Pieces/Carton

Package Measurements: Carton size: 67\*31.5\*52.5CM

Gross Weight: 4.50 kg

Package Type: 1PCS/PP bag wth color box, 9 PCS PER BROWN CARTON

# The head circumference knowledge of riding helmet cover:

#### **European Headform:**

An Oval shaped helmet is designed for a rider's head with a dimension which is considerably fit for Europeans.

#### **Generic headform:**

A generic headform helmet is designed for a rider's head with a dimension which is slightly longer front-to-

back than its side-to-side measurement.

#### **Asian headform:**

A Round shaped helmet is designed for a rider's head with a dimension which is condierably fit for Asians.



#### **Our Test lab:**

Even though we have considered every necessa