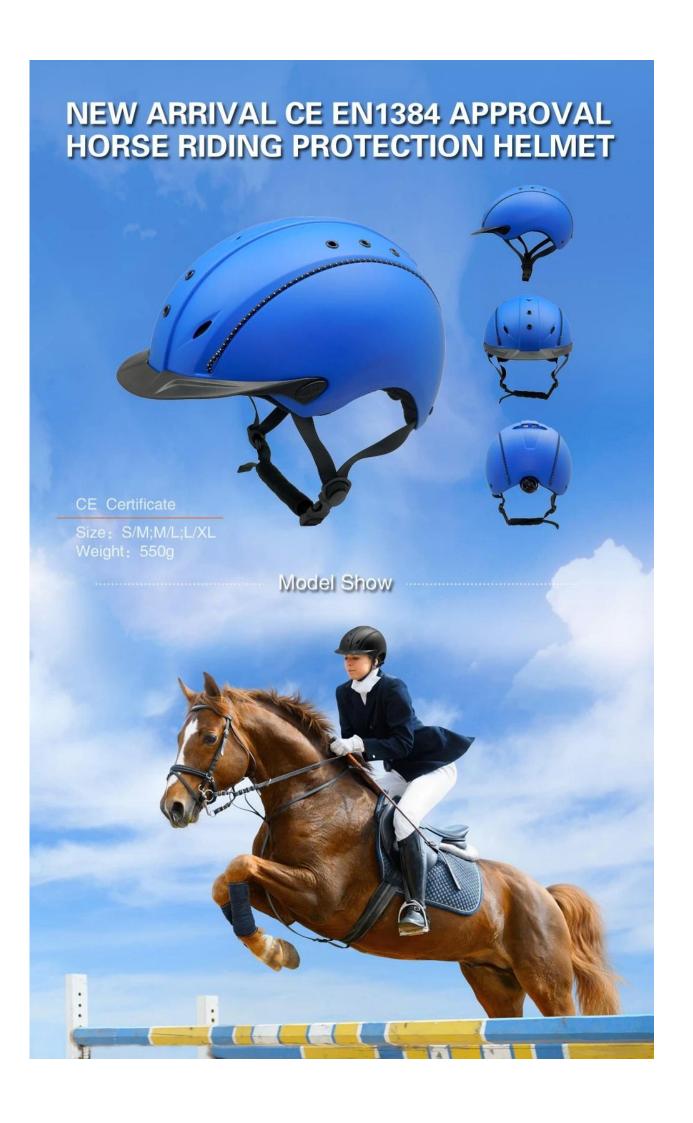

# Fashion CE western helmet hat, IRH horse riding hat sale H05

## The description of western helmet hat:

- Elegant design: This design is very , in the process of riding , people wear more cool.
- The high quality eco-friendly ABS shell with injection technology.
- The high density black EPS material is imported from American,
- The helmet accessories: adjustable chin strap with quick-release buckle; rear lock adjustment; cool comfortable pads;
- Certification: CE EN1384, VG1 certified for impact protection.

## The specification of western helmet hat:

| Model No.               | AU-H05 western helmet hat                                                                     |
|-------------------------|-----------------------------------------------------------------------------------------------|
| Material                | ABS shell + High-density EPS, excellent resistance to impact and shock absorption performance |
| Surface workmanship     | Anti-scratch matt painting ( solid color/double color )                                       |
| Certification           | CE EN1384 & VG1 01.040 2014-12                                                                |
| Size/Head circumference | S(50-56cm);M(55-59cm);L(58-61cm)                                                              |
| Weight                  | Weight: S(420±50g),M(450±50g),L(540±50g)                                                      |
| Lining                  | Removable and washable lining                                                                 |
| Color                   | PANTONE                                                                                       |
| Sample time             | 3-7 working day                                                                               |
| MOQ                     | 200 PCS                                                                                       |
| Packing detail          | Inner packing: a cloth bag and a box                                                          |
|                         | Outer packing: 9 pcs/carton Carton size: 67*31.5*52.5CM                                       |