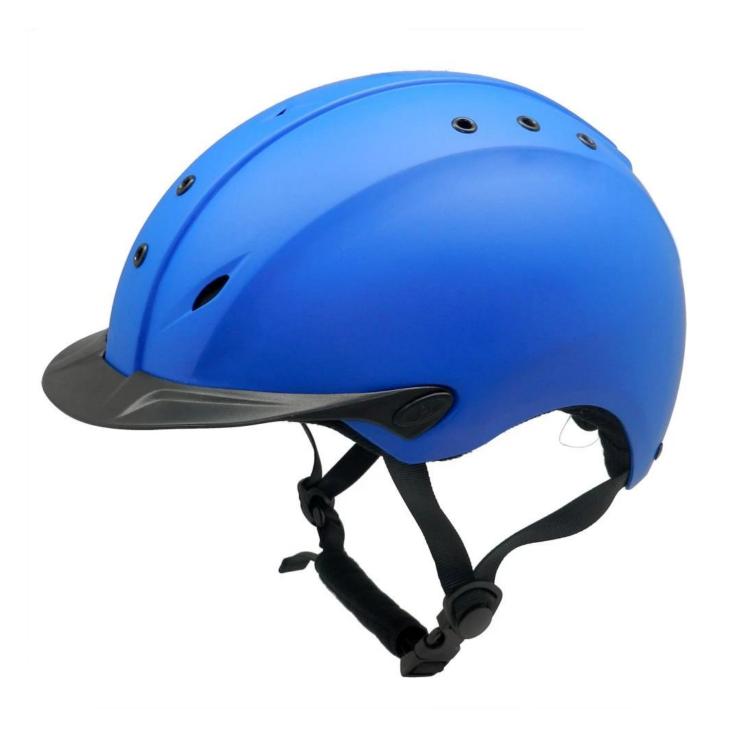

# The detail pictures of helmets for western helmet hat:

## The description of western helmet hat:

- Elegant design: This design is very , in the process of riding , people wear more cool.
- The high quality eco-friendly ABS shell with injection technology.
- The high density black EPS material is imported from American,
- The helmet accessories: adjustable chin strap with quick-release buckle; rear lock adjustment; cool comfortable pads;
- Certification: CE EN1384, VG1 certified for impact protection.

## The specification of western helmet hat:

| Model No.               | AU-H05 western helmet hat                                                                     |
|-------------------------|-----------------------------------------------------------------------------------------------|
| Material                | ABS shell + High-density EPS, excellent resistance to impact and shock absorption performance |
| Surface workmanship     | Anti-scratch matt painting ( solid color/double color )                                       |
| Certification           | CE EN1384 & VG1 01.040 2014-12                                                                |
| Size/Head circumference | S(50-56cm);M(55-59cm);L(58-61cm)                                                              |
| Weight                  | Weight: S(420±50g),M(450±50g),L(540±50g)                                                      |
| Lining                  | Removable and washable lining                                                                 |
| Color                   | PANTONE                                                                                       |
| Sample time             | 3-7 working day                                                                               |
| MOQ                     | 200 PCS                                                                                       |
| Packing detail          | Inner packing: a cloth bag and a box                                                          |
|                         | Outer packing: 9 pcs/carton Carton size: 67*31.5*52.5CM                                       |