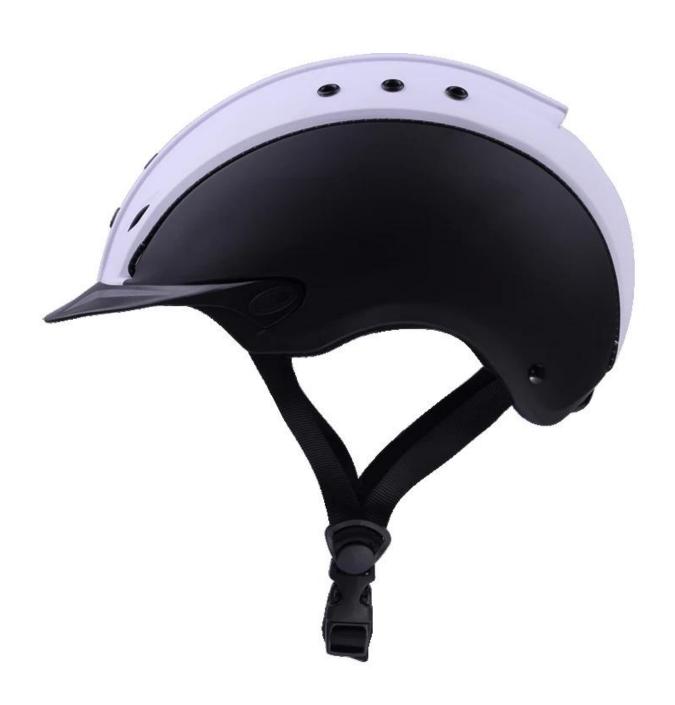

# Fashion CE western helmet hat, IRH horse riding hat sale H05

## The description of western helmet hat:

- Elegant design: This design is very , in the process of riding , people wear more cool.
- The high quality eco-friendly ABS shell with injection technology.
- The high density black EPS material is imported from American,
- The helmet accessories: adjustable chin strap with quick-release buckle; rear lock adjustment; cool comfortable pads;
- Certification: CE EN1384, VG1 certified for impact protection.

# The detail pictures of helmets for western helmet hat: