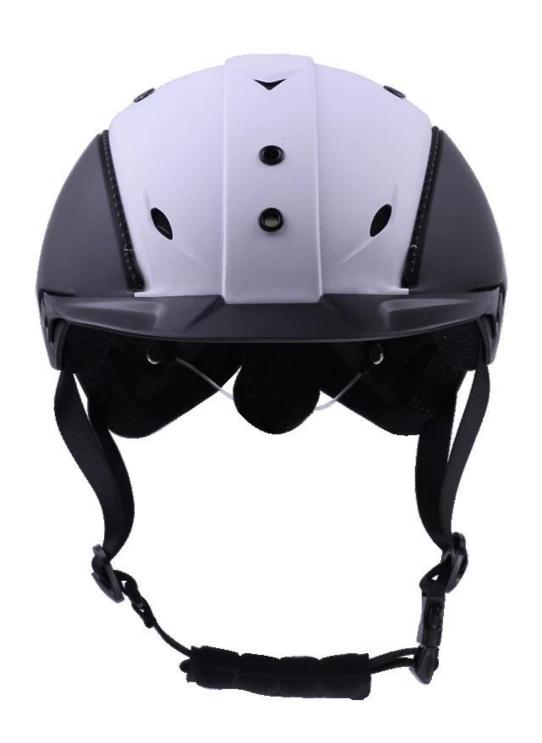

| Removable and washable lining                                                                 |
| Color                   | PANTONE                                                                                       |
| Sample time             | 3-7 working day                                                                               |
| MOQ                     | 200 PCS                                                                                       |
| Packing detail          | Inner packing: a cloth bag and a box                                                          |
|                         | Outer packing: 9 pcs/carton Carton size: 67*31.5*52.5CM                                       |

# The detail pictures of helmets for western helmet hat:

























## **Packagaing information:**

Items per Carton: 9 Pieces/Carton

Package Measurements: Carton size: 67\*31.5\*52.5CM

Gross Weight: 4.50 kg

Package Type: 1PCS/PP bag wth color box, 9 PCS PER BROWN CARTON

# The head circumference knowledge of riding helmet cover:

#### **European Headform:**

An Oval shaped helmet is designed for a rider's head with a dimension which is considerably fit for Europeans.

#### **Generic headform:**

A generic headform helmet is designed for a rider's head with a dimension which is slightly longer front-to-

back than its side-to-side measurement.

#### **Asian headform:**

A Round shaped helmet is designed for a rider's head with a dimension which is condierably fit for Asians.



#### **Our Test lab:**

Even though we have considered every n