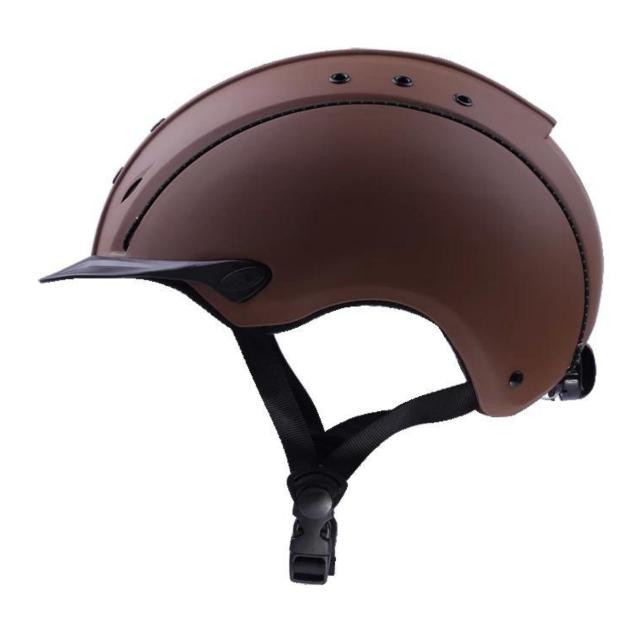

| Removable and washable lining                                                                 |
| Color                   | PANTONE                                                                                       |
| Sample time             | 3-7 working day                                                                               |
| MOQ                     | 200 PCS                                                                                       |
| Packing detail          | Inner packing: a cloth bag and a box                                                          |
|                         | Outer packing: 9 pcs/carton Carton size: 67*31.5*52.5CM                                       |

# The detail pictures of helmets for western helmet hat:

























## **Packagaing information:**

Items per Carton: 9 Pieces/Carton

Package Measurements: Carton size: 67\*31.5\*52.5CM

Gross Weight: 4.50 kg

Package Type: 1PCS/PP bag wth color box, 9 PCS PER BROWN CARTON

# The head circumference knowledge of riding helmet cover:

#### **European Headform:**

An Oval shaped helmet is designed for a rider's head with a dimension which is considerably fit for Europeans.

#### **Generic headform:**

A generic headform helmet is designed for a rider's head with a dimension which is slightly longer front-to-

back than its side-to-side measurement.

#### **Asian headform:**

A Round shaped helmet is designed for a rider's head with a dimension which is condierably fit for Asians.



#### **Our Test lab:**

Even though we have considered every necessary e