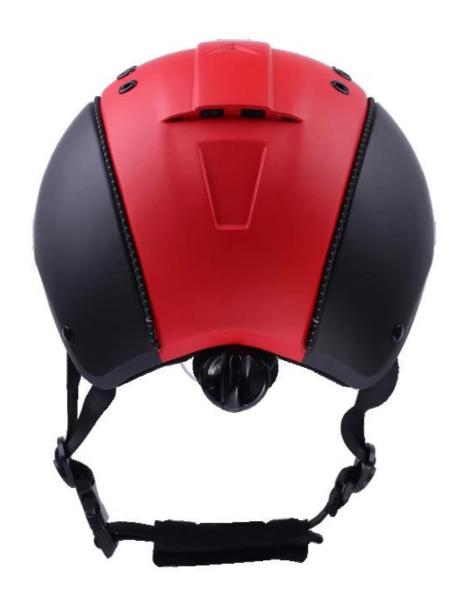

| Removable and washable lining                                                                 |
| Color                   | PANTONE                                                                                       |
| Sample time             | 3-7 working day                                                                               |
| MOQ                     | 200 PCS                                                                                       |
| Packing detail          | Inner packing: a cloth bag and a box                                                          |
|                         | Outer packing: 9 pcs/carton Carton size: 67*31.5*52.5CM                                       |

# The detail pictures of helmets for western helmet hat:

























## **Packagaing information:**

Items per Carton: 9 Pieces/Carton

Package Measurements: Carton size: 67\*31.5\*52.5CM

Gross Weight: 4.50 kg

Package Type: 1PCS/PP bag wth color box, 9 PCS PER BROWN CARTON

# The head circumference knowledge of riding helmet cover:

#### **European Headform:**

An Oval shaped helmet is designed for a rider's head with a dimension which is considerably fit for Europeans.

#### **Generic headform:**

A generic headform helmet is designed for a rider's head with a dimension which is slightly longer front-to-

back than its side-to-side measurement.

#### **Asian headform:**

A Round shaped helmet is designed for a rider's head with a dimension which is condierably fit for Asians.



#### **Our Test lab:**

Even though we have considered eve