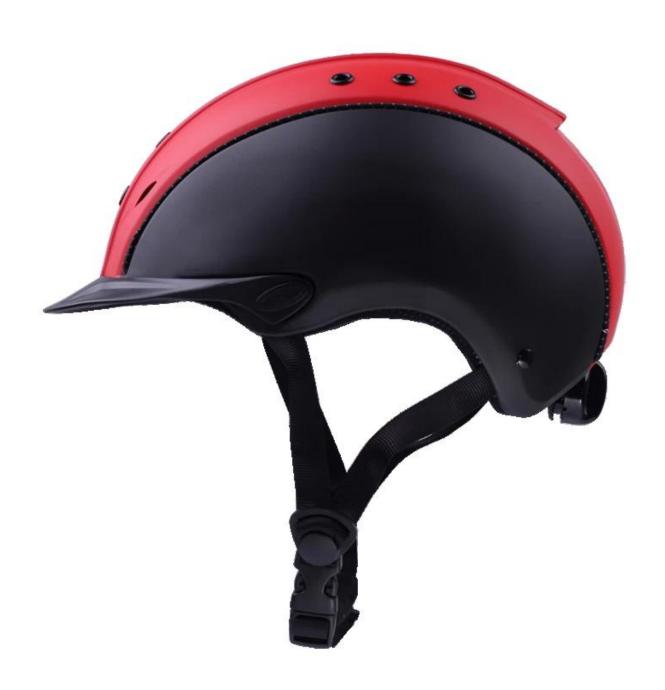

| Removable and washable lining                                                                 |
| Color                   | PANTONE                                                                                       |
| Sample time             | 3-7 working day                                                                               |
| MOQ                     | 200 PCS                                                                                       |
| Packing detail          | Inner packing: a cloth bag and a box                                                          |
|                         | Outer packing: 9 pcs/carton Carton size: 67*31.5*52.5CM                                       |

# The detail pictures of helmets for western helmet hat:

























## **Packagaing information:**

Items per Carton: 9 Pieces/Carton

Package Measurements: Carton size: 67\*31.5\*52.5CM

Gross Weight: 4.50 kg

Package Type: 1PCS/PP bag wth color box, 9 PCS PER BROWN CARTON

# The head circumference knowledge of riding helmet cover:

#### **European Headform:**

An Oval shaped helmet is designed for a rider's head with a dimension which is considerably fit for Europeans.

#### **Generic headform:**

A generic headform helmet is designed for a rider's head with a dimension which is slightly longer front-to-

back than its side-to-side measurement.

#### **Asian headform:**

A Round shaped helmet is designed for a rider's head with a dimension which is condierably fit for Asians.



#### **Our Test lab:**

Even though we have considered every