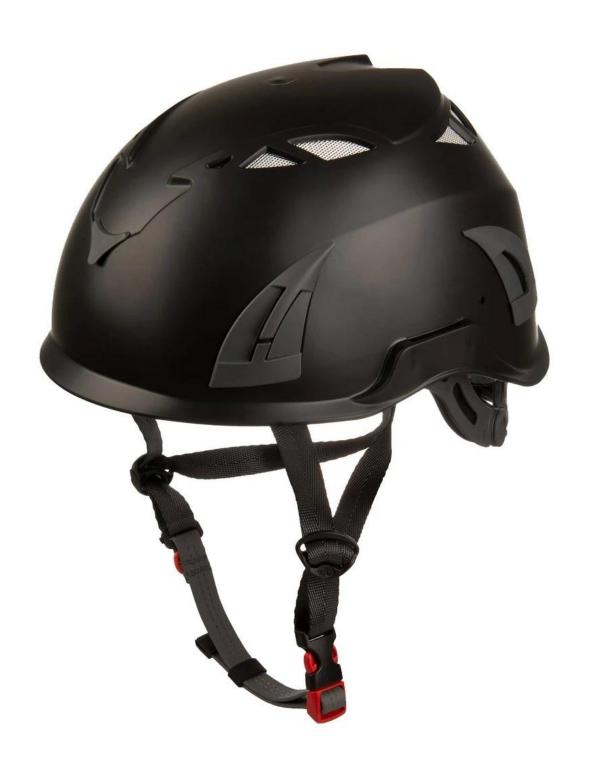

# The features of safety equipment helmet:

- 1. Three-dimensional duct design: waterproof aluminium ventilation holes,
- 2. Lightweight and comfortable petzl helmets adjusyment to fit any head shape.
- 3. Strength PP shell, protection would be sharply increased.
- 4. High-end webbing suspension system, light black diamond climbing helmet weight, Shock resistance, provide reliable protection .
- 5. with two universal slots for mounting hearing protection/ face shields,
- 6. With plastic+metal face mask petzl helmets and soundproof earmuffs.
- 7. Certification: CE-AS/NZS-TUV-EN397 certified petzl helmets for impact protection,

### mountaineering helmet specifications.

| Model No.                | AU-M02                                                      |
|--------------------------|-------------------------------------------------------------|
| Material:                | PP plastic                                                  |
| Inner material:          | PU top lining, nylon webbing suspension system              |
| External material:       | ABS/PP shell                                                |
| headband                 | PE Polythene                                                |
| size Universal           | 51-62cm                                                     |
| weight                   | 358g (ear muffs are not included)                           |
| Lamp Carrying System     | External Nylon 6.6 Lamp Clips                               |
| Available Regular Colors | White, blue, lemon yellow, orange, lemon green, blue        |
| Technology:              | INJECTION                                                   |
| Certification:           | Certified by CPSC / CE en 397 Safe and Reliable             |
| Best Use:                | height safety work, indusrial protection                    |
| Gender :                 | Unisex                                                      |
| Style:                   | Assorted colors High density helmet                         |
| Color:                   | PANTONE                                                     |
| MOQ of OEM req           | 2000 PCS                                                    |
| Sample Time              | 1days                                                       |
| Bulk lead time           | Within 40 days after samples confirmed and deposit received |

# **Pictures:**

So far, we have been manufacturing & exporting different kinds of helmets for more than 24 years. You can purchase latest design quality helmets here as well as personalize your own designs since we can provide a strong R&D support.We provide different option for custom service that you can select the different helmet color ,different strap color,LOGO custom service ,inner pad design ,divider color ,different strap buckle color ,and we can provide different head adjuster even different color for visor.