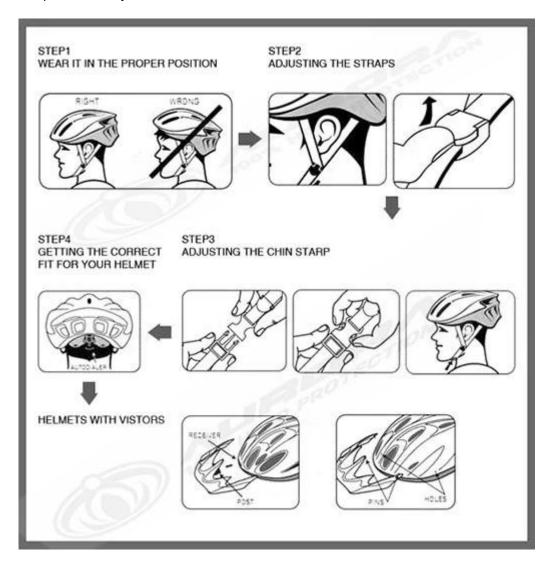

# **Adjust the Fit**

Whatever your size, simple adjustments can customize the fit. Nearly all helmets offer an internal universal-fit sizing ring (one size fits all) and adjustable straps. Occasionally some helmets, including some kids' helmets, still offer a selection of fit pads to accomplish this task.

To adjust the fit, first expand the sizing ring before you place a helmet on mountaineering helmet your head. Once the helmet is in place, reach behind your head and tighten the ring (by pushing a slider or twisting a dial) until you achieve a snug fit.

Right: Helmet is level

A good-fitting helmet should be snug but not annoyingly tight. It should sit level on your head (not tilted back) with the front edge no more than 1 inch above your eyebrows. Your forehead should be protected. Push the helmet from side to side and back to front. If the helmet shifts noticeably, adjust the sizing ring (or pads) to snug the fit.

Wrong: Helmet is tilted back

Next, buckle and tighten the chinstrap. Push up on the front edge of the helmet, then up on the back edge. If the helmet moves significantly in either direction, tighten the chinstrap and try again. Adjust the straps around both ears to achieve a comfortable fit. Finally, with the chinstrap buckled, open your mouth. If the helmet doesn't press against your forehead as you do so, tighten further and repeat. Just don't tighten the strap excessively and create discomfort.