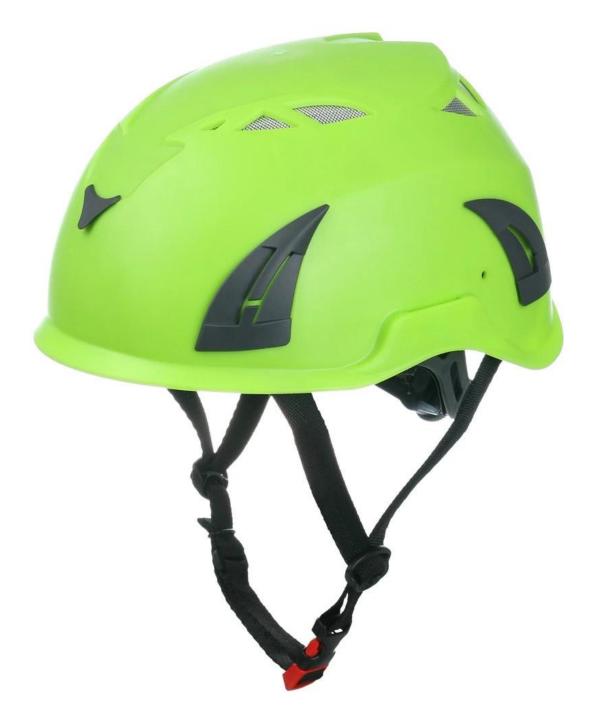

# The features of safety equipment helmet:

- 1. Three-dimensional duct design: waterproof aluminium ventilation holes,
- 2. Lightweight and comfortable petzl helmets adjusyment to fit any head shape.
- 3. Strength PP shell, protection would be sharply increased.
- 4. High-end webbing suspension system, light black diamond climbing helmet weight, Shock resistance, provide reliable protection .
- 5. with two universal slots for mounting hearing protection/ face shields,
- 6. With plastic+metal face mask petzl helmets and soundproof earmuffs.
- 7. Certification: CE-AS/NZS-TUV-EN397 certified petzl helmets for impact protection,

### mountaineering helmet specifications.

| Model No.                | AU-M02                                                      |
|--------------------------|-------------------------------------------------------------|
| Material:                | PP plastic                                                  |
| Inner material:          | PU top lining, nylon webbing suspension system              |
| External material:       | ABS/PP shell                                                |
| headband                 | PE Polythene                                                |
| size Universal           | 51-62cm                                                     |
| weight                   | 358g (ear muffs are not included)                           |
| Lamp Carrying System     | External Nylon 6.6 Lamp Clips                               |
| Available Regular Colors | White, blue, lemon yellow, orange, lemon green, blue        |
| Technology:              | INJECTION                                                   |
| Certification:           | Certified by CPSC / CE en 397 Safe and Reliable             |
| Best Use:                | height safety work, indusrial protection                    |
| Gender :                 | Unisex                                                      |
| Style:                   | Assorted colors High density helmet                         |
| Color:                   | PANTONE                                                     |
| MOQ of OEM req           | 2000 PCS                                                    |
| Sample Time              | 1days                                                       |
| Bulk lead time           | Within 40 days after samples confirmed and deposit received |

# **Pictures:**

So far, we have been manufacturing & exporting different kinds of helmets for more than 24 years. You can purchase latest design quality helmets here as well as personalize your own designs since we can provide a strong R&D support.We provide different option for custom service that you can select the different helmet color ,different strap color,LOGO custom service ,inner pad design ,divider color ,different strap buckle color ,and we can provide different head adjuster even different color for visor.