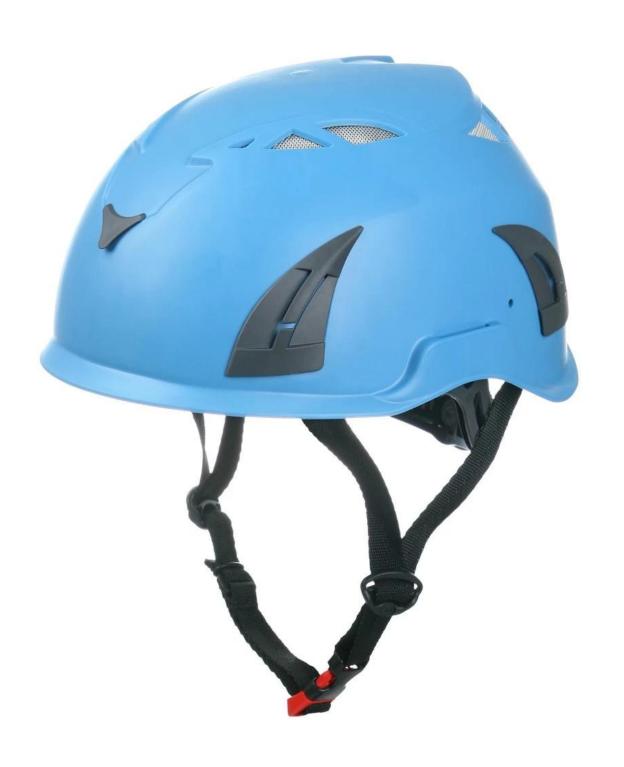

# The features of safety equipment helmet:

- 1. Three-dimensional duct design: waterproof aluminium ventilation holes,
- 2. Lightweight and comfortable petzl helmets adjusyment to fit any head shape.
- 3. Strength PP shell, protection would be sharply increased.
- 4. High-end webbing suspension system, light black diamond climbing helmet weight, Shock resistance, provide reliable protection .
- 5. with two universal slots for mounting hearing protection/ face shields,
- 6. With plastic+metal face mask petzl helmets and soundproof earmuffs.
- 7. Certification: CE-AS/NZS-TUV-EN397 certified petzl helmets for impact protection,

### mountaineering helmet specifications.

| Model No.                | AU-M02                                                      |
|--------------------------|-------------------------------------------------------------|
| Material:                | PP plastic                                                  |
| Inner material:          | PU top lining, nylon webbing suspension system              |
| External material:       | ABS/PP shell                                                |
| headband                 | PE Polythene                                                |
| size Universal           | 51-62cm                                                     |
| weight                   | 358g (ear muffs are not included)                           |
| Lamp Carrying System     | External Nylon 6.6 Lamp Clips                               |
| Available Regular Colors | White, blue, lemon yellow, orange, lemon green, blue        |
| Technology:              | INJECTION                                                   |
| Certification:           | Certified by CPSC / CE en 397 Safe and Reliable             |
| Best Use:                | height safety work, indusrial protection                    |
| Gender :                 | Unisex                                                      |
| Style:                   | Assorted colors High density helmet                         |
| Color:                   | PANTONE                                                     |
| MOQ of OEM req           | 2000 PCS                                                    |
| Sample Time              | 1days                                                       |
| Bulk lead time           | Within 40 days after samples confirmed and deposit received |

# **Pictures:**

So far, we have been manufacturing & exporting different kinds of helmets for more than 24 years. You can purchase latest design quality helmets here as well as personalize your own designs since we can provide a strong R&D support.We provide different option for custom service that you can select the different helmet color ,different strap color,LOGO custom service ,inner pad design ,divider color ,different strap buckle color ,and we can provide different head adjuster even different color for visor.