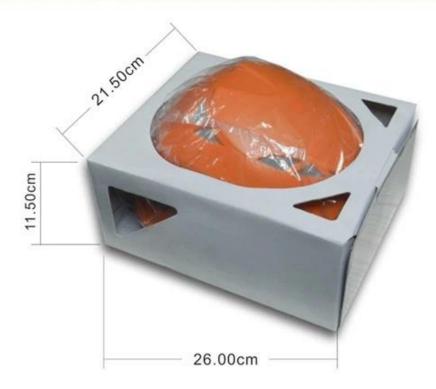

The pack box was designed especially for safety helmet which can be greatly to save the space and protect the helmet.

18pcs/ctn

color box:26\*21.5\*11.5cm

mastercarton: 80\*45\*44CM

20ft Loadability ☐2500pcs

18pcs/ctn color box:26\*21.5\*11.5cm mastercarton: 80\*45\*44CM 20ft Loadability: 2500pcs

The pack box was designed especially for safety helmet which can be greatly to save the space and protect the helmet.