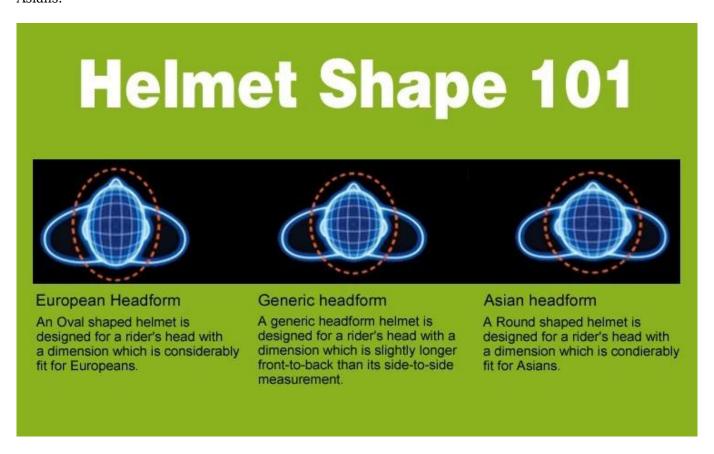

#### European Headform:

An Oval shaped helmet is designed for a rider's head with a dimension which is considerably fit for Europeans.

#### Generic headform:

A generic headform helmet is designed for a rider's head with a dimension which is slightly longer front-

to-back than its side-to-side measurement.

#### Asian headform:

A Round shaped helmet is designed for a rider's head with a dimension which is condierably fit for Asians.