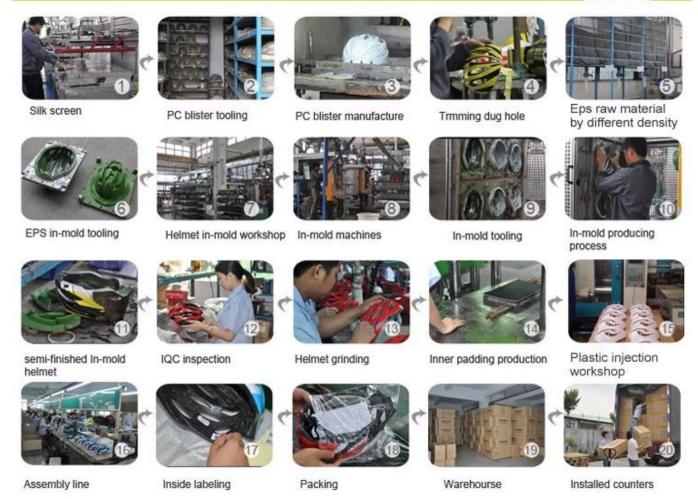

#### **MANUFACTURING PROCESS SHOW**

# The helmet production procedure is as below:

silk screen  $\rightarrow$  PC blister tooling  $\rightarrow$  PC blister manufacture  $\rightarrow$  Trimming dug hole  $\rightarrow$  EPS raw material by different density  $\rightarrow$  EPS in-mold tooling  $\rightarrow$  helmet in-mold workshop  $\rightarrow$  in-mold machines  $\rightarrow$  in-mold tooling  $\rightarrow$  in-mold producing process  $\rightarrow$  semi-finished in-mold helmet  $\rightarrow$  IQC inspection  $\rightarrow$  helmet grinding  $\rightarrow$  inner padding production  $\rightarrow$  plastic injection workshop  $\rightarrow$  assembly line  $\rightarrow$ inside labeling  $\rightarrow$  packing  $\rightarrow$  warehouse  $\rightarrow$  installed counters.

#### **Production Procedure**