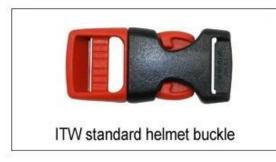

ITW helmet buckle is light, easy to fasten and normally reliable. It has some drawbacks, however. It requires the strap to be adjusted correctly at all times, and retain the adjustment, since it always fastens at the same spot.

## **Helmet Buckle Options**