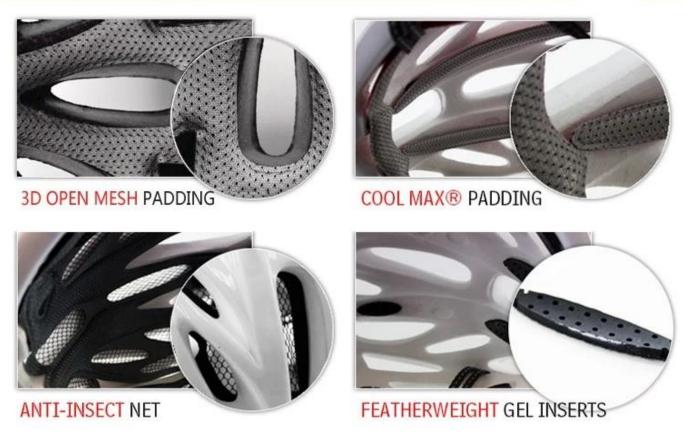

# The detail pictures of bike helmet kids

## The description of cycle gear helmets

- Super lightest: only 260g, well-ventilated, with very cooling air tunnel and reasonable aero shape design.
- Three-dimensional duct design: This design is very aerodynamic drag coefficient is small , in the process of riding , people wear more cool.
- In-mold technology, when the helmet by the impact , the entire helmet uniform force.
- The high quality eco-friendly high temperature resistant PC shell & carbon fiber.
- The high density black EPS material is imported from American,
- The bicycle accessories: adjustable chin strap with quick-release buckle; rear lock adjustment; cool comfortable pads;
- Certification: CE-EN1078 certified for impact protection.