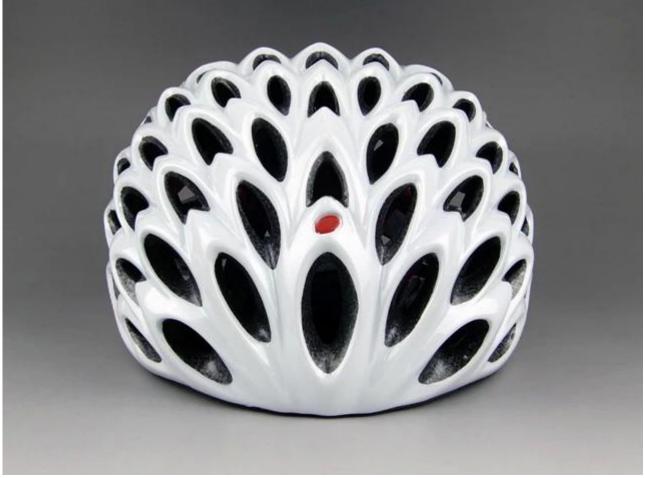

--------------------------------|
| Material                | EPS foam & PC double in-mold technology           |
| Certification           | CE EN1078                                         |
| Vents                   | 58 air vents                                      |
| Color                   | Pantone, customized                               |
| size/head circumference | M/L (58-62CM) M/XL (59-63.5CM)                    |
| Weight                  | 260g                                              |
| Sample Time             | 3 days                                            |
| MOQ                     | 100pcs                                            |
| Package details         | PP bag+individual color box packing+master carton |

# The detail pictures of bike helmet kids













#### The Customized accessories:

So far, we have been manufacturing & exporting different kinds of helmets for more than 24 years. You can purchase latest design quality helmets here as well as personalize your own designs since we can provide a strong R&D support. We provide different option for custom service that you can select the different helmet color, different strap color, LOGO custom service, inner pad design, divider color, different strap buckle color, and we can provide different head adjuster even different color for visor.

ITW helmet buckle is light, easy to fasten and normally reliable. It has some drawbacks, however. It requires the strap to be adjusted correctly at all times, and retain the adjustment, since it always fastens at the same spot.

## **Helmet Buck