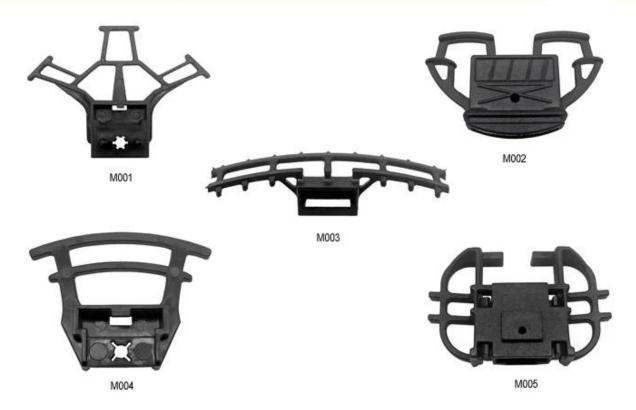

# Female Parts Options To Anchor Strap

Interior features significantly affect a helmet's comfort. All our pads absorb moisture and are antiallergenic. Hook and loop fasteners allow easy removal for washing.

## **Inner Padding Options**