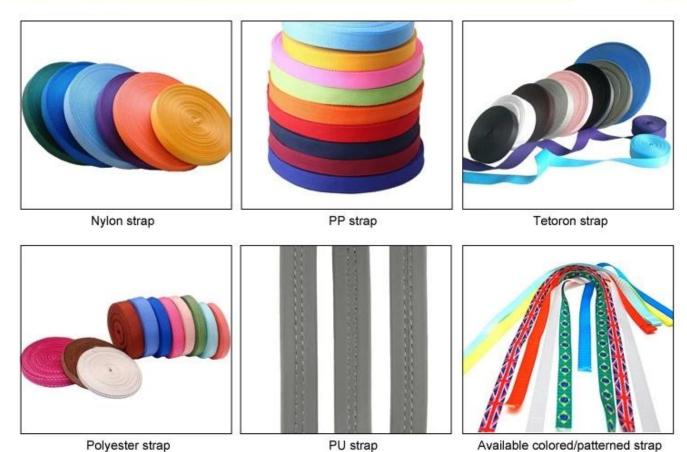

# **Helmet Strap Options**

Various helmet strap embedded parts are available here! According to helmet design, our R&D team can advise anchores that suit your helmet body structure best! In special circumstance, we can customize this part for you!

# Adjustment System Options A001 A002 A003 A004 A005 A006 A007 800A A009

Breathability and comfort are extremely important, that's why the Manta features Airlite straps which are 15% lighter than a standard helmet strap. Tetoron straps are lighter, stronger and more breathable than a normal helmet strap. They also do not stick to the face as easily when temperatures begin to increase. Fast Adapting System webbing can be easily and continuously tailored to your exact head shape. The helmet stays securely on the head in all situations and the webbing straps are always in the best position.