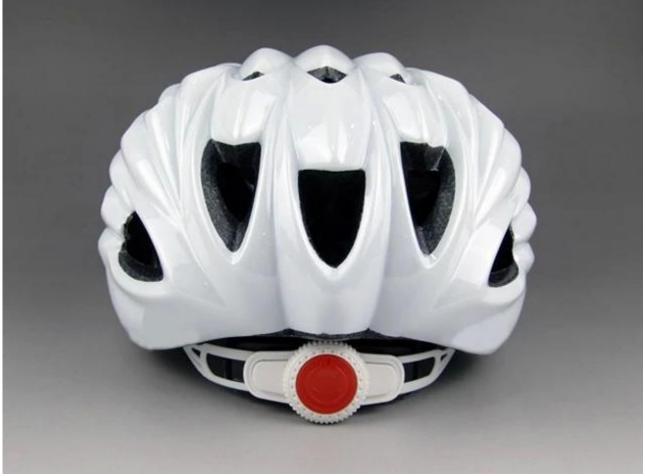

----------------------------|
| Material                | EPS foam & PC double in-mold technology           |
| Certification           | CE EN1078                                         |
| Vents                   | 58 air vents                                      |
| Color                   | Pantone, customized                               |
| size/head circumference | M/L (58-62CM) M/XL (59-63.5CM)                    |
| Weight                  | 260g                                              |
| Sample Time             | 3 days                                            |
| MOQ                     | 100pcs                                            |
| Package details         | PP bag+individual color box packing+master carton |

# The detail pictures of bike helmet kids













#### The Customized accessories:

So far, we have been manufacturing & exporting different kinds of helmets for more than 24 years. You can purchase latest design quality helmets here as well as personalize your own designs since we can provide a strong R&D support. We provide different option for custom service that you can select the different helmet color, different strap color, LOGO custom service, inner pad design, divider color, different strap buckle color, and we can provide different head adjuster even different color for visor.

ITW helmet buckle is light, easy to fasten and normally reliable. It has some drawbacks, however. It requires the strap to be adjusted correctly at all times, and retain the adjustment, since it always fastens at the same spot.

## **Helmet Buckle O