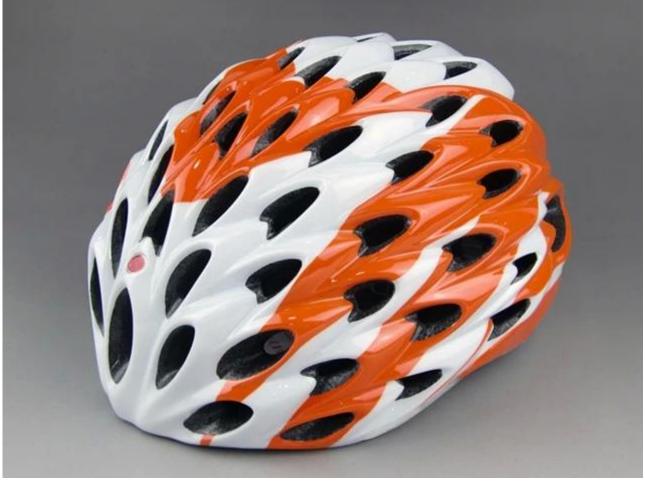

# **Fashionable Cycle Bike Helmets AU-SV000**

## The description of cycle gear helmets

- Super lightest: only 260g, well-ventilated, with very cooling air tunnel and reasonable aero shape design.
- Three-dimensional duct design: This design is very aerodynamic drag coefficient is small , in the process of riding , people wear more cool.
- In-mold technology, when the helmet by the impact , the entire helmet uniform force.
- The high quality eco-friendly high temperature resistant PC shell & carbon fiber.
- The high density black EPS material is imported from American,
- The bicycle accessories: adjustable chin strap with quick-release buckle; rear lock adjustment; cool comfortable pads;
- Certification: CE-EN1078 certified for impact protection.

## The specification of fashionable bike helmets

| Model No.               | AU-sv000                                          |
|-------------------------|---------------------------------------------------|
| Material                | EPS foam & PC double in-mold technology           |
| Certification           | CE EN1078                                         |
| Vents                   | 58 air vents                                      |
| Color                   | Pantone, customized                               |
| size/head circumference | M/L (58-62CM) M/XL (59-63.5CM)                    |
| Weight                  | 260g                                              |
| Sample Time             | 3 days                                            |
| MOQ                     | 100pcs                                            |
| Package details         | PP bag+individual color box packing+master carton |