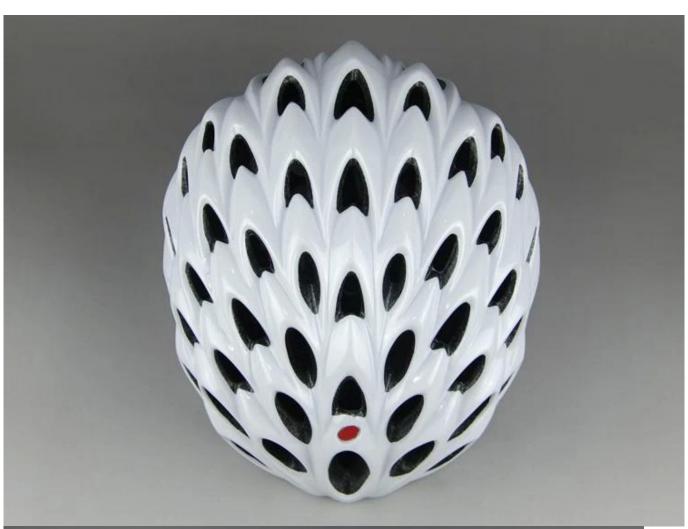

# **Fashionable Cycle Bike Helmets AU-SV000**

## The description of cycle gear helmets

- Super lightest: only 260g, well-ventilated, with very cooling air tunnel and reasonable aero shape design.
- Three-dimensional duct design: This design is very aerodynamic drag coefficient is small , in the process of riding , people wear more cool.
- In-mold technology, when the helmet by the impact , the entire helmet uniform force.
- The high quality eco-friendly high temperature resistant PC shell & carbon fiber.
- The high density black EPS material is imported from American,
- The bicycle accessories: adjustable chin strap with quick-release buckle; rear lock adjustment; cool comfortable pads;
- Certification: CE-EN1078 certified for impact protection.

## The specification of fashionable bike helmets

| Model No.               | AU-sv000                                          |
|-------------------------|---------------------------------------------------|
| Material                | EPS foam & PC double in-mold technology           |
| Certification           | CE EN1078                                         |
| Vents                   | 58 air vents                                      |
| Color                   | Pantone, customized                               |
| size/head circumference | M/L (58-62CM) M/XL (59-63.5CM)                    |
| Weight                  | 260g                                              |
| Sample Time             | 3 days                                            |
| MOQ                     | 100pcs                                            |
| Package details         | PP bag+individual color box packing+master carton |