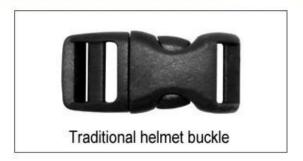

ITW helmet buckle is light, easy to fasten and normally reliable. It has some drawbacks, however. It requires the strap to be adjusted correctly at all times, and retain the adjustment, since it always fastens at the same spot.

## **Helmet Buckle Options**