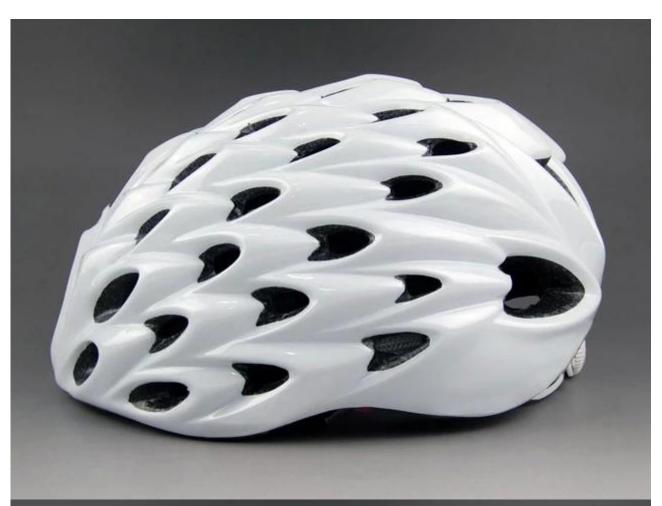

------------------------------|
| Material                | EPS foam & PC double in-mold technology           |
| Certification           | CE EN1078                                         |
| Vents                   | 58 air vents                                      |
| Color                   | Pantone, customized                               |
| size/head circumference | M/L (58-62CM) M/XL (59-63.5CM)                    |
| Weight                  | 260g                                              |
| Sample Time             | 3 days                                            |
| MOQ                     | 100pcs                                            |
| Package details         | PP bag+individual color box packing+master carton |

# The detail pictures of bike helmet kids













#### The Customized accessories:

So far, we have been manufacturing & exporting different kinds of helmets for more than 24 years. You can purchase latest design quality helmets here as well as personalize your own designs since we can provide a strong R&D support. We provide different option for custom service that you can select the different helmet color, different strap color, LOGO custom service, inner pad design, divider color, different strap buckle color, and we can provide different head adjuster even different color for visor.

ITW helmet buckle is light, easy to fasten and normally reliable. It has some drawbacks, however. It requires the strap to be adjusted correctly at all times, and retain the adjustment, since it always fastens at the same spot.

## **Helmet Buckle