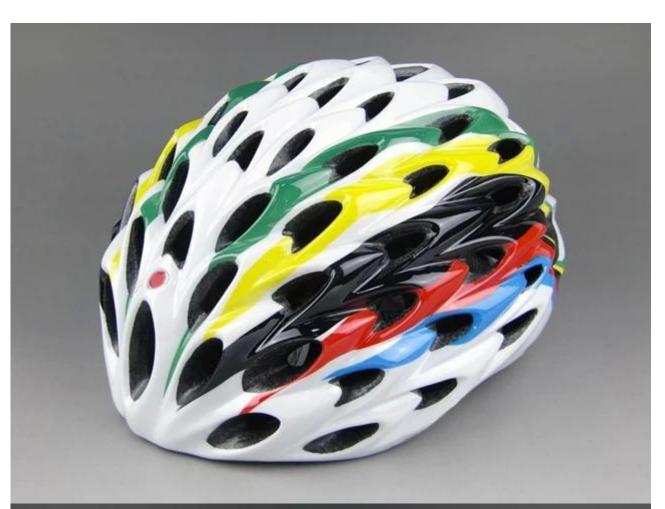

# The detail pictures of bike helmet kids

## The description of cycle gear helmets

- Super lightest: only 260g, well-ventilated, with very cooling air tunnel and reasonable aero shape design.
- Three-dimensional duct design: This design is very aerodynamic drag coefficient is small , in the process of riding , people wear more cool.
- In-mold technology, when the helmet by the impact , the entire helmet uniform force.
- The high quality eco-friendly high temperature resistant PC shell & carbon fiber.
- The high density black EPS material is imported from American,
- The bicycle accessories: adjustable chin strap with quick-release buckle; rear lock adjustment; cool comfortable pads;
- Certification: CE-EN1078 certified for impact protection.