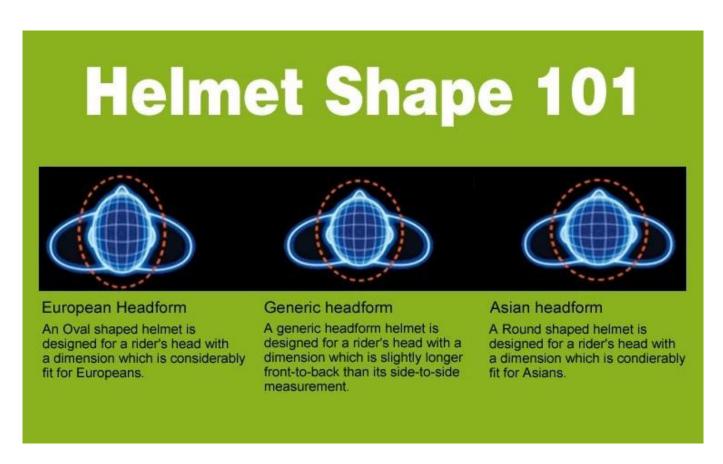

#### **European Headform:**

An Oval shaped helmet is designed for a rider's head with a dimension which is considerably fit for Europeans.

#### **Generic headform:**

A generic headform helmet is designed for a rider's head with a dimension which is slightly longer front-to-back than its side-to-side measurement.

#### Asian headform:

A Round shaped helmet is designed for a rider's head with a dimension which is condierably fit for Asians.