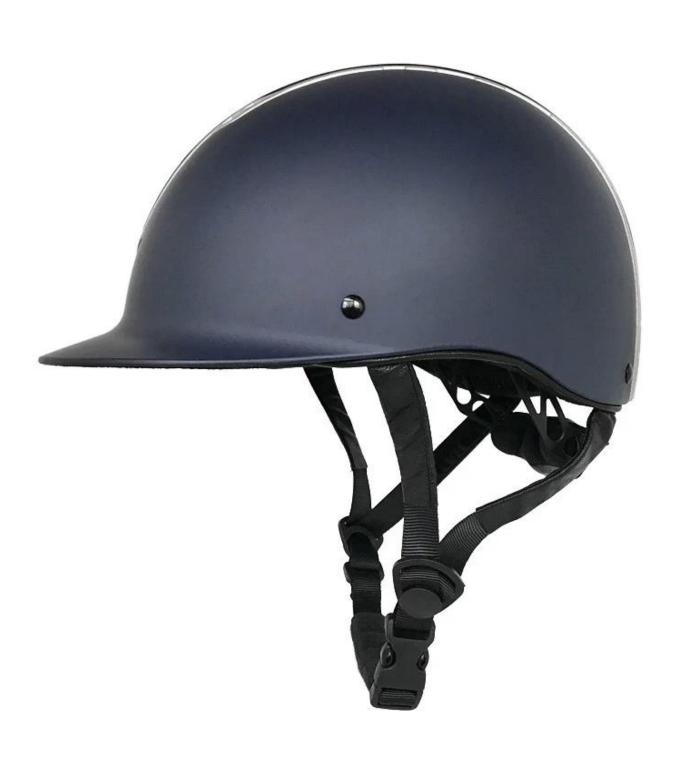

# Fashionable customize design horse racing helmet AU-E06 VG1 certified

## **Description of the horse racing helmet AU-E06:**

- -Elegant design: This helmet is designed with slim and low-profile appearance, conform to modern aesthetics.
- -High quality original ABS shell with injection moulding technology.
- -High density eco-friendly EPS material imported from America,
- -Accessories: Adjustable chin strap with quick-release buckle; Adjustment of the rear of the Castle; Super comfortable pads;

# **Detail photos horse racing helmet:**