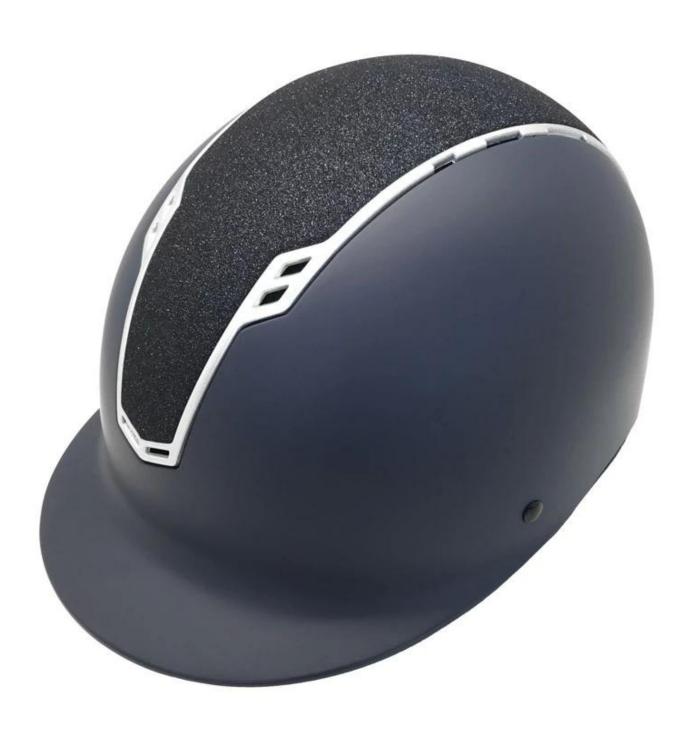

# Fashionable customize design horse racing helmet AU-E06 VG1 certified

## **Description of the horse racing helmet AU-E06:**

- -Elegant design: This helmet is designed with slim and low-profile appearance, conform to modern aesthetics.
- -High quality original ABS shell with injection moulding technology.
- -High density eco-friendly EPS material imported from America,
- -Accessories: Adjustable chin strap with quick-release buckle; Adjustment of the rear of the Castle; Super comfortable pads;

# **Detail photos horse racing helmet:**