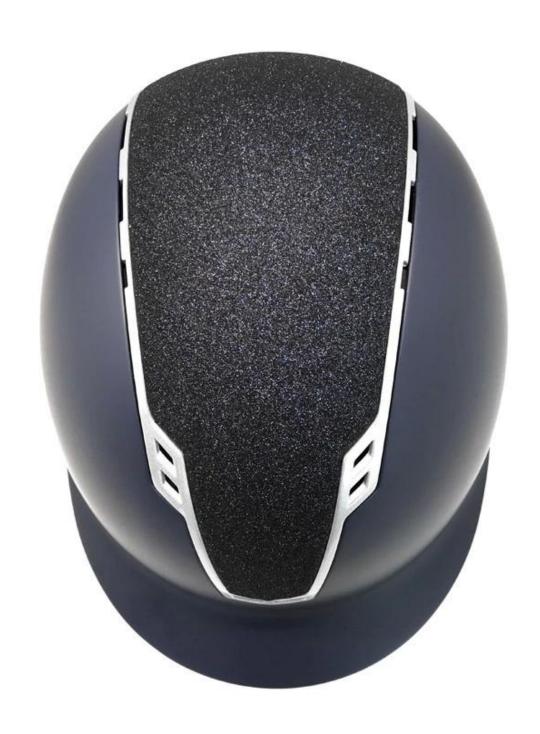

# Fashionable customize design horse racing helmet AU-E06 VG1 certified

## **Description of the horse racing helmet AU-E06:**

- -Elegant design: This helmet is designed with slim and low-profile appearance, conform to modern aesthetics.
- -High quality original ABS shell with injection moulding technology.
- -High density eco-friendly EPS material imported from America,
- -Accessories: Adjustable chin strap with quick-release buckle; Adjustment of the rear of the Castle; Super comfortable pads;

# **Detail photos horse racing helmet:**