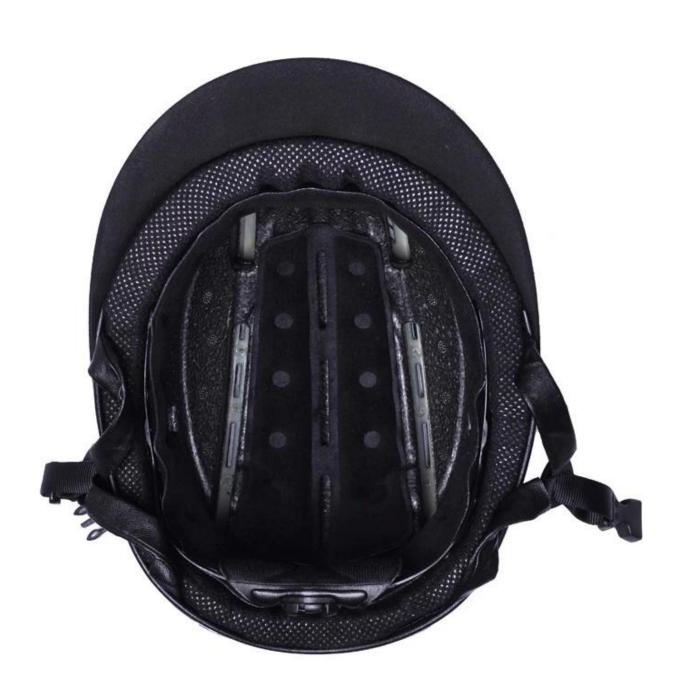

# **Detail photos horse racing helmet:**

## **Description of the horse racing helmet AU-E06:**

- -Elegant design: This helmet is designed with slim and low-profile appearance, conform to modern aesthetics.
- -High quality original ABS shell with injection moulding technology.
- -High density eco-friendly EPS material imported from America,
- -Accessories: Adjustable chin strap with quick-release buckle; Adjustment of the rear of the Castle; Super comfortable pads;