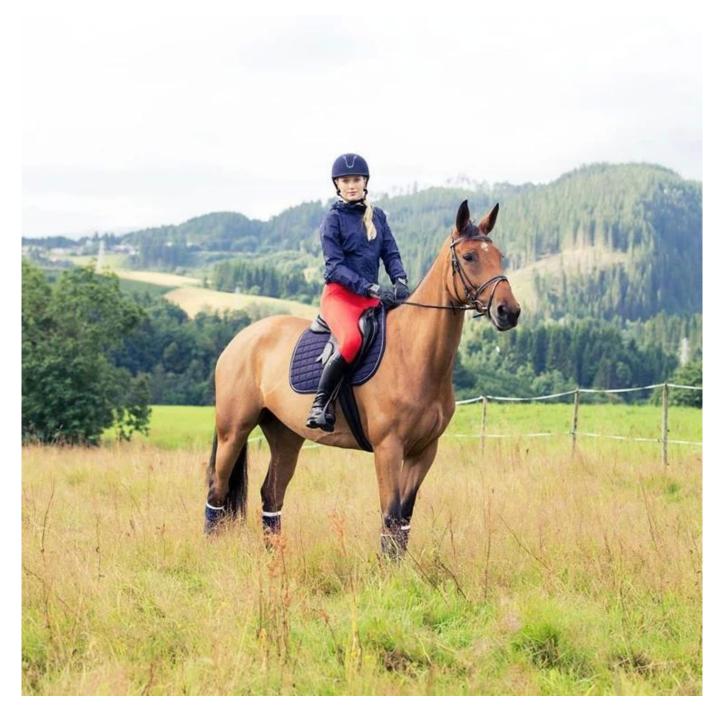

# Fashionable customize design horse racing helmet AU-E06 VG1 certified

## **Description of the horse racing helmet AU-E06:**

- -Elegant design: This helmet is designed with slim and low-profile appearance, conform to modern aesthetics.
- -High quality original ABS shell with injection moulding technology.
- -High density eco-friendly EPS material imported from America,
- -Accessories: Adjustable chin strap with quick-release buckle; Adjustment of the rear of the Castle; Super comfortable pads;

# **Detail photos horse racing helmet:**