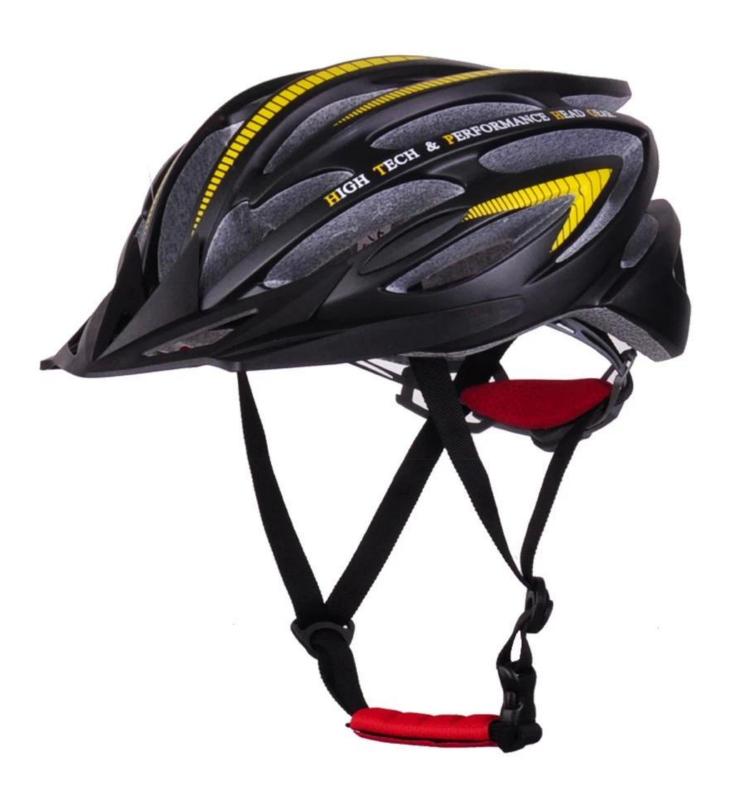

-----------------|
| Material                | EPS foam & PC shell double in-mold technology    |
| Certification           | CE EN1078                                        |
| Vents                   | 24 air vents                                     |
| Color                   | Pantone, customized                              |
| size/head circumference | M (52-58CM) L (54-61CM)                          |
| Weight                  | 250g                                             |
| Sample Time             | 7 days                                           |
| MOQ                     | 300pcs                                           |
| Package details         | PP bag+individual color box packing+mastercarton |

#### The detail pictures of High density EPS bike helmet:



















## The head circumference knowledge of High density EPS bike helmet:

#### **European Headform:**

An Oval shaped helmet is designed for a rider's head with a dimension which is considerably fit for Europeans.

#### **Generic headform:**

A generic headform helmet is designed for a rider's head with a dimension which is slightly longer front-to-back than its side-to-side measurement.

#### Asian headform:

A Round shaped helmet is designed for a rider's head with a dimension which is condierably fit for Asians.



#### **Our Test lab:**

In order to manufacture quality helmets, we learn not only from the design theory, but also make progress from testing result! That's why our factory equipped with professional testing lab to ensure every design is practical & amenable! Our testing