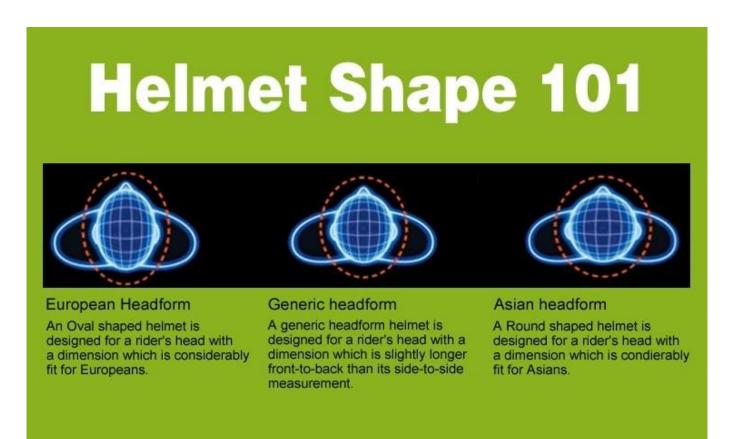

## The head circumference knowledge of High density EPS bike helmet:

#### **European Headform:**

An Oval shaped helmet is designed for a rider's head with a dimension which is considerably fit for Europeans.

#### **Generic headform:**

A generic headform helmet is designed for a rider's head with a dimension which is slightly longer front-to-back than its side-to-side measurement.

#### Asian headform:

A Round shaped helmet is designed for a rider's head with a dimension which is condierably fit for Asians.