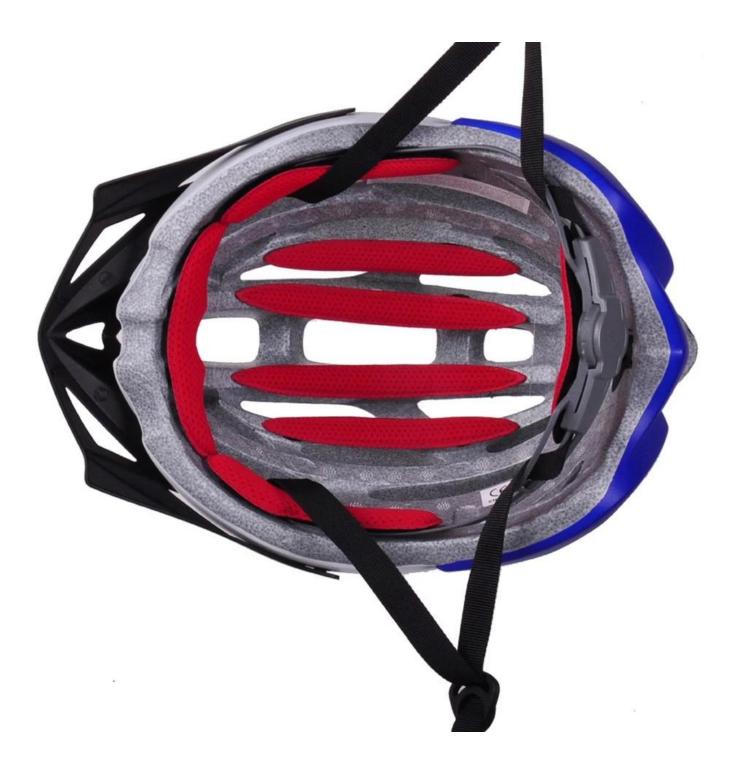

-----------|
| Material                | EPS foam & PC shell double in-mold technology    |
| Certification           | CE EN1078                                        |
| Vents                   | 24 air vents                                     |
| Color                   | Pantone, customized                              |
| size/head circumference | M (52-58CM) L (54-61CM)                          |
| Weight                  | 250g                                             |
| Sample Time             | 7 days                                           |
| MOQ                     | 300pcs                                           |
| Package details         | PP bag+individual color box packing+mastercarton |

#### The detail pictures of High density EPS bike helmet:



















## The head circumference knowledge of High density EPS bike helmet:

#### **European Headform:**

An Oval shaped helmet is designed for a rider's head with a dimension which is considerably fit for Europeans.

#### **Generic headform:**

A generic headform helmet is designed for a rider's head with a dimension which is slightly longer front-to-back than its side-to-side measurement.

#### Asian headform:

A Round shaped helmet is designed for a rider's head with a dimension which is condierably fit for Asians.



#### **Our Test lab:**

In order to manufacture quality helmets, we learn not only from the design theory, but also make progress from testing result! That's why our factory equipped with professional testing lab to ensure every design is practical & amenable! Our testing stand