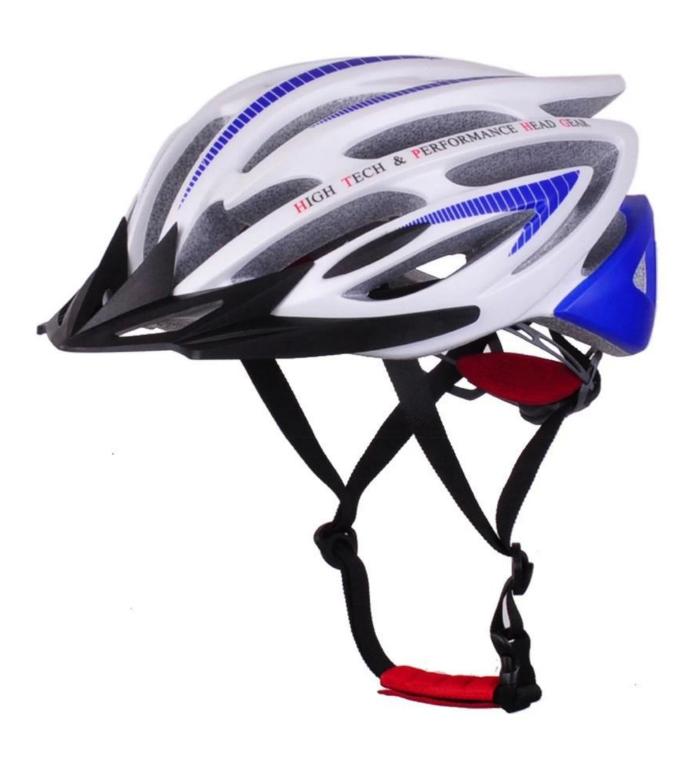

# High density EPS bike helmet, in-moid bike helmet supplier China, AU-BM01 bike helmet sales

## Super Light Bicycle Helmet 26 vents (Model:AU-B01)

#### The description of High density EPS bike helmet:

- Well-ventilated, with very cooling air tunnel and reasonable aero shape design, the vent tunnel is as same as giro brand bike helmet.
- Three-dimensional duct design: This design is very aerodynamic drag coefficient is small , in the process of riding , people wear more cool.
- In-mold technology, when the helmet by the impact , the entire helmet uniform force.
- Removable brim: Block the sun and block the rain when speed riding.
- The high quality eco-friendly high temperature resistant PC shell.
- The high density black EPS material is imported from American,
- The bicycle accessories: adjustable chin strap with quick-release buckle; rear lock adjustment; cool comfortable pads;
- Certification: CE-EN1078 certified for impact protection,

#### The specification of High density EPS bike helmet:

| Model No.               | AU-BM01 <u>bike helmet supplier China</u>        |
|-------------------------|--------------------------------------------------|
| Material                | EPS foam & PC shell double in-mold technology    |
| Certification           | CE EN1078                                        |
| Vents                   | 24 air vents                                     |
| Color                   | Pantone, customized                              |
| size/head circumference | M (52-58CM) L (54-61CM)                          |
| Weight                  | 250g                                             |
| Sample Time             | 7 days                                           |
| MOQ                     | 300pcs                                           |
| Package details         | PP bag+individual color box packing+mastercarton |