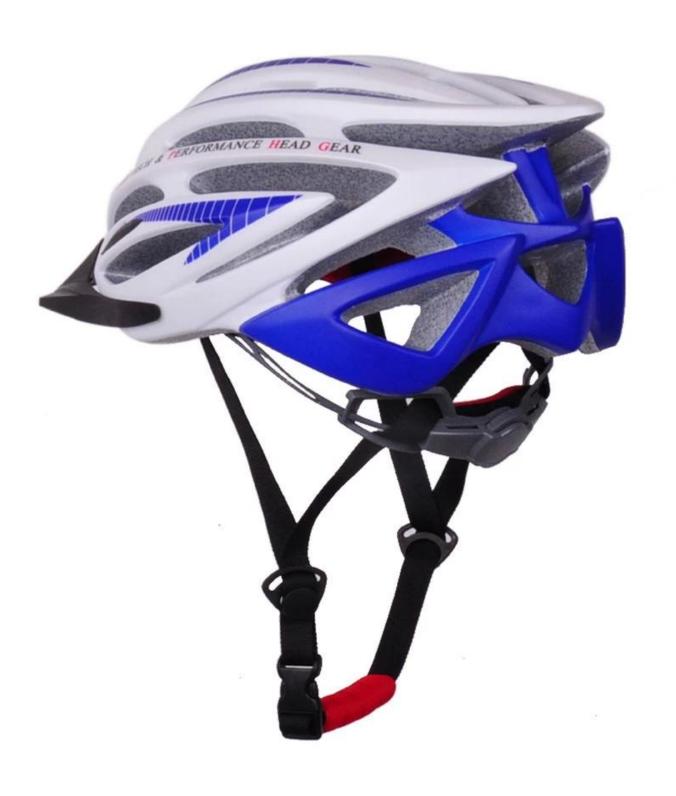

-------------|
| Material                | EPS foam & PC shell double in-mold technology    |
| Certification           | CE EN1078                                        |
| Vents                   | 24 air vents                                     |
| Color                   | Pantone, customized                              |
| size/head circumference | M (52-58CM) L (54-61CM)                          |
| Weight                  | 250g                                             |
| Sample Time             | 7 days                                           |
| MOQ                     | 300pcs                                           |
| Package details         | PP bag+individual color box packing+mastercarton |

#### The detail pictures of High density EPS bike helmet:



















## The head circumference knowledge of High density EPS bike helmet:

#### **European Headform:**

An Oval shaped helmet is designed for a rider's head with a dimension which is considerably fit for Europeans.

#### **Generic headform:**

A generic headform helmet is designed for a rider's head with a dimension which is slightly longer front-to-back than its side-to-side measurement.

#### Asian headform:

A Round shaped helmet is designed for a rider's head with a dimension which is condierably fit for Asians.



#### **Our Test lab:**

In order to manufacture quality helmets, we learn not only from the design theory, but also make progress from testing result! That's why our factory equipped with professional testing lab to ensure every design is practical & amenable! Our testing sta