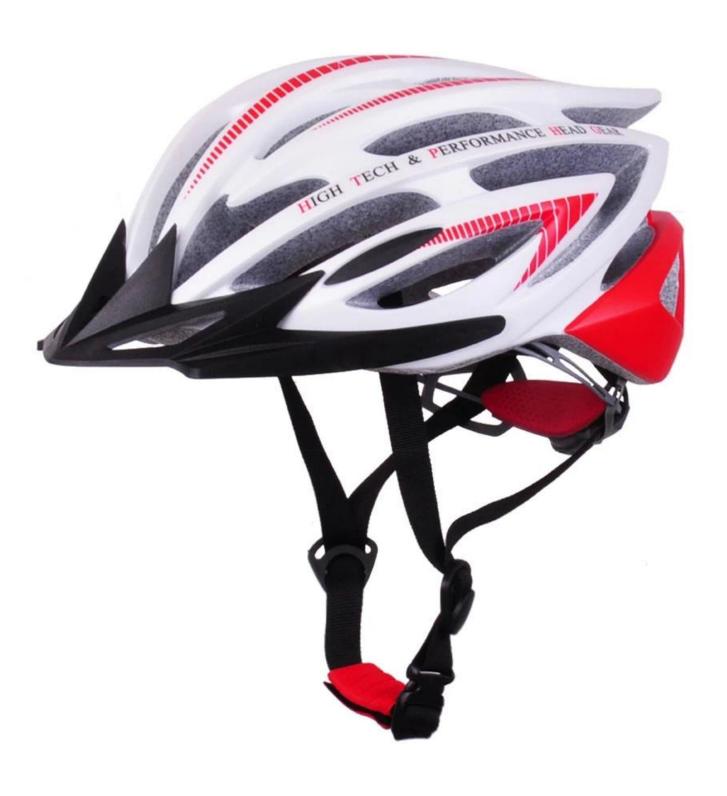

#### The description of High density EPS bike helmet:

- Well-ventilated, with very cooling air tunnel and reasonable aero shape design, the vent tunnel is as same as giro brand bike helmet.
- Three-dimensional duct design: This design is very aerodynamic drag coefficient is small , in the process of riding , people wear more cool.
- In-mold technology, when the helmet by the impact , the entire helmet uniform force.
- Removable brim: Block the sun and block the rain when speed riding.
- The high quality eco-friendly high temperature resistant PC shell.
- The high density black EPS material is imported from American,
- The bicycle accessories: adjustable chin strap with quick-release buckle; rear lock adjustment; cool comfortable pads;
- Certification: CE-EN1078 certified for impact protection,

#### The specification of High density EPS bike helmet:

| Model No.               | AU-BM01 <u>bike helmet supplier China</u>        |
|-------------------------|--------------------------------------------------|
| Material                | EPS foam & PC shell double in-mold technology    |
| Certification           | CE EN1078                                        |
| Vents                   | 24 air vents                                     |
| Color                   | Pantone, customized                              |
| size/head circumference | M (52-58CM) L (54-61CM)                          |
| Weight                  | 250g                                             |
| Sample Time             | 7 days                                           |
| MOQ                     | 300pcs                                           |
| Package details         | PP bag+individual color box packing+mastercarton |

#### The detail pictures of High density EPS bike helmet: