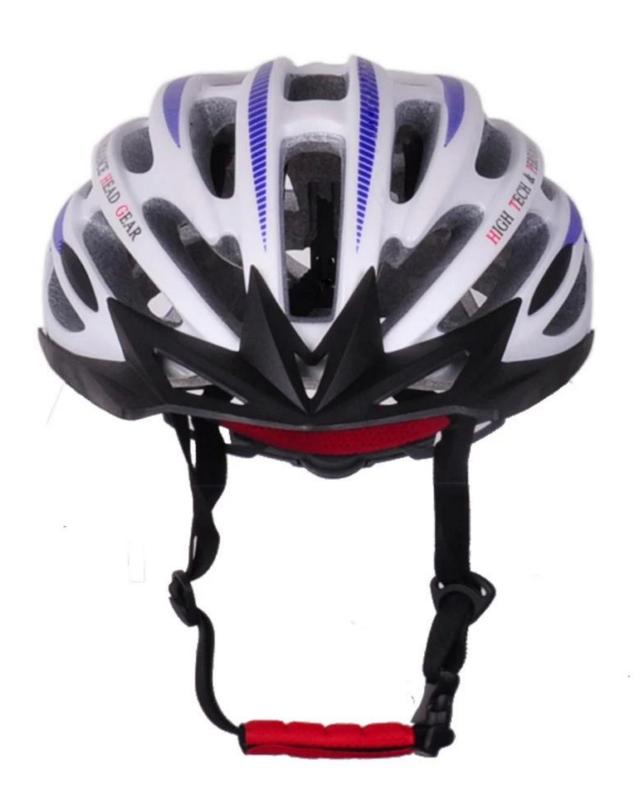

---------------|
| Material                | EPS foam & PC shell double in-mold technology    |
| Certification           | CE EN1078                                        |
| Vents                   | 24 air vents                                     |
| Color                   | Pantone, customized                              |
| size/head circumference | M (52-58CM) L (54-61CM)                          |
| Weight                  | 250g                                             |
| Sample Time             | 7 days                                           |
| MOQ                     | 300pcs                                           |
| Package details         | PP bag+individual color box packing+mastercarton |

#### The detail pictures of High density EPS bike helmet:



















## The head circumference knowledge of High density EPS bike helmet:

#### **European Headform:**

An Oval shaped helmet is designed for a rider's head with a dimension which is considerably fit for Europeans.

#### **Generic headform:**

A generic headform helmet is designed for a rider's head with a dimension which is slightly longer front-to-back than its side-to-side measurement.

#### Asian headform:

A Round shaped helmet is designed for a rider's head with a dimension which is condierably fit for Asians.



#### **Our Test lab:**

In order to manufacture quality helmets, we learn not only from the design theory, but also make progress from testing result! That's why our factory equipped with professional testing lab to ensure every design is practical & amenable! Our testing s