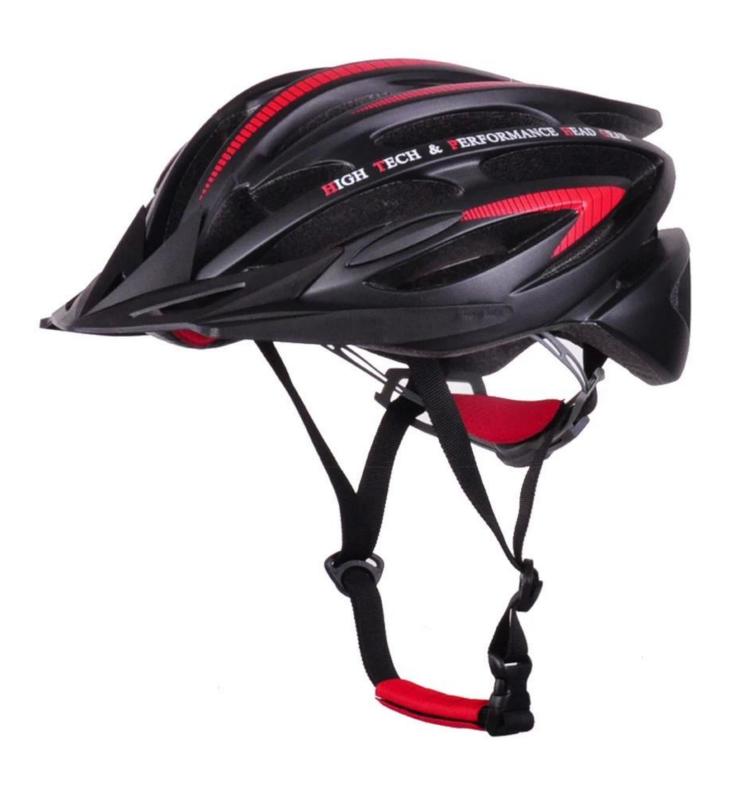

#### The description of High density EPS bike helmet:

- Well-ventilated, with very cooling air tunnel and reasonable aero shape design, the vent tunnel is as same as giro brand bike helmet.
- Three-dimensional duct design: This design is very aerodynamic drag coefficient is small , in the process of riding , people wear more cool.
- In-mold technology, when the helmet by the impact , the entire helmet uniform force.
- Removable brim: Block the sun and block the rain when speed riding.
- The high quality eco-friendly high temperature resistant PC shell.
- The high density black EPS material is imported from American,
- The bicycle accessories: adjustable chin strap with quick-release buckle; rear lock adjustment; cool comfortable pads;
- Certification: CE-EN1078 certified for impact protection,

#### The specification of High density EPS bike helmet:

| Model No.               | AU-BM01 <u>bike helmet supplier China</u>        |
|-------------------------|--------------------------------------------------|
| Material                | EPS foam & PC shell double in-mold technology    |
| Certification           | CE EN1078                                        |
| Vents                   | 24 air vents                                     |
| Color                   | Pantone, customized                              |
| size/head circumference | M (52-58CM) L (54-61CM)                          |
| Weight                  | 250g                                             |
| Sample Time             | 7 days                                           |
| MOQ                     | 300pcs                                           |
| Package details         | PP bag+individual color box packing+mastercarton |

#### The detail pictures of High density EPS bike helmet: