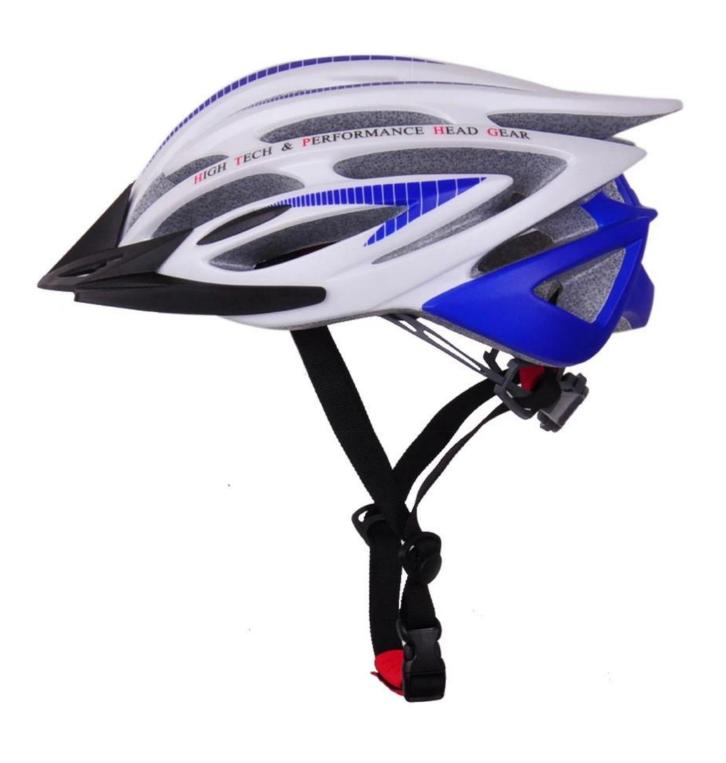

#### The description of High density EPS bike helmet:

- Well-ventilated, with very cooling air tunnel and reasonable aero shape design, the vent tunnel is as same as giro brand bike helmet.
- Three-dimensional duct design: This design is very aerodynamic drag coefficient is small , in the process of riding , people wear more cool.
- In-mold technology, when the helmet by the impact , the entire helmet uniform force.
- Removable brim: Block the sun and block the rain when speed riding.
- The high quality eco-friendly high temperature resistant PC shell.
- The high density black EPS material is imported from American,
- The bicycle accessories: adjustable chin strap with quick-release buckle; rear lock adjustment; cool comfortable pads;
- Certification: CE-EN1078 certified for impact protection,

#### The specification of High density EPS bike helmet:

| Model No.               | AU-BM01 <u>bike helmet supplier China</u>        |
|-------------------------|--------------------------------------------------|
| Material                | EPS foam & PC shell double in-mold technology    |
| Certification           | CE EN1078                                        |
| Vents                   | 24 air vents                                     |
| Color                   | Pantone, customized                              |
| size/head circumference | M (52-58CM) L (54-61CM)                          |
| Weight                  | 250g                                             |
| Sample Time             | 7 days                                           |
| MOQ                     | 300pcs                                           |
| Package details         | PP bag+individual color box packing+mastercarton |

#### The detail pictures of High density EPS bike helmet: