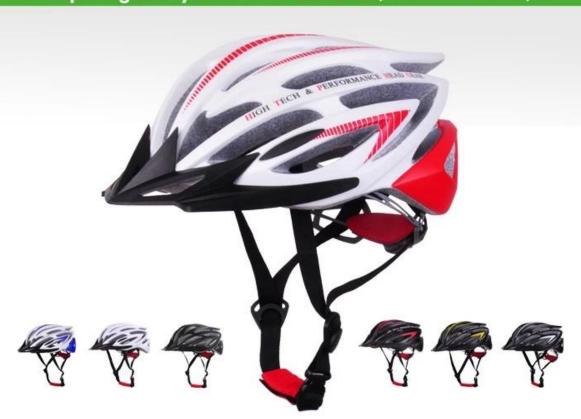

#### The description of High density EPS bike helmet:

- Well-ventilated, with very cooling air tunnel and reasonable aero shape design, the vent tunnel is as same as giro brand bike helmet.
- Three-dimensional duct design: This design is very aerodynamic drag coefficient is small , in the process of riding , people wear more cool.
- In-mold technology, when the helmet by the impact , the entire helmet uniform force.
- Removable brim: Block the sun and block the rain when speed riding.
- The high quality eco-friendly high temperature resistant PC shell.
- The high density black EPS material is imported from American,
- The bicycle accessories: adjustable chin strap with quick-release buckle; rear lock adjustment; cool comfortable pads;
- Certification: CE-EN1078 certified for impact protection,

#### The specification of High density EPS bike helmet:

| Model No.               | AU-BM01 <u>bike helmet supplier China</u>        |
|-------------------------|--------------------------------------------------|
| Material                | EPS foam & PC shell double in-mold technology    |
| Certification           | CE EN1078                                        |
| Vents                   | 24 air vents                                     |
| Color                   | Pantone, customized                              |
| size/head circumference | M (52-58CM) L (54-61CM)                          |
| Weight                  | 250g                                             |
| Sample Time             | 7 days                                           |
| MOQ                     | 300pcs                                           |
| Package details         | PP bag+individual color box packing+mastercarton |

#### The detail pictures of High density EPS bike helmet: