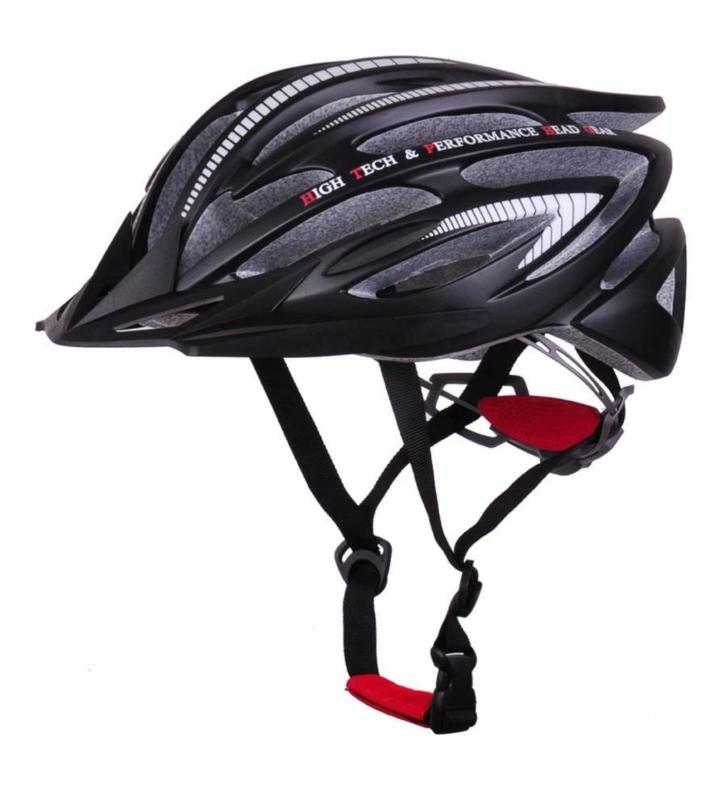

#### The description of High density EPS bike helmet:

- Well-ventilated, with very cooling air tunnel and reasonable aero shape design, the vent tunnel is as same as giro brand bike helmet.
- Three-dimensional duct design: This design is very aerodynamic drag coefficient is small , in the process of riding , people wear more cool.
- In-mold technology, when the helmet by the impact , the entire helmet uniform force.
- Removable brim: Block the sun and block the rain when speed riding.
- The high quality eco-friendly high temperature resistant PC shell.
- The high density black EPS material is imported from American,
- The bicycle accessories: adjustable chin strap with quick-release buckle; rear lock adjustment; cool comfortable pads;
- Certification: CE-EN1078 certified for impact protection,

#### The specification of High density EPS bike helmet:

| Model No.               | AU-BM01 <u>bike helmet supplier China</u>        |
|-------------------------|--------------------------------------------------|
| Material                | EPS foam & PC shell double in-mold technology    |
| Certification           | CE EN1078                                        |
| Vents                   | 24 air vents                                     |
| Color                   | Pantone, customized                              |
| size/head circumference | M (52-58CM) L (54-61CM)                          |
| Weight                  | 250g                                             |
| Sample Time             | 7 days                                           |
| MOQ                     | 300pcs                                           |
| Package details         | PP bag+individual color box packing+mastercarton |

#### The detail pictures of High density EPS bike helmet: