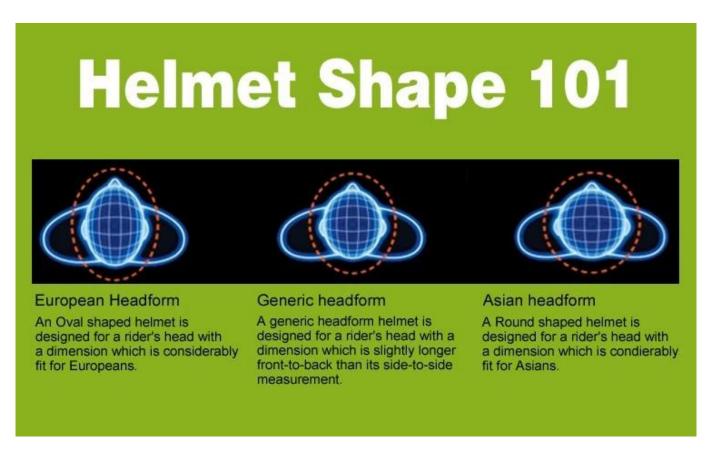

## The head circumference knowledge of best bicycle helmets:

#### **European Headform:**

An Oval shaped helmet is designed for a rider's head with a dimension which is considerably fit for Europeans.

#### **Generic headform:**

A generic headform helmet is designed for a rider's head with a dimension which is slightly longer front-to-back than its side-to-side measurement.

#### **Asian headform:**

A Round shaped helmet is designed for a rider's head with a dimension which is condierably fit for Asians.