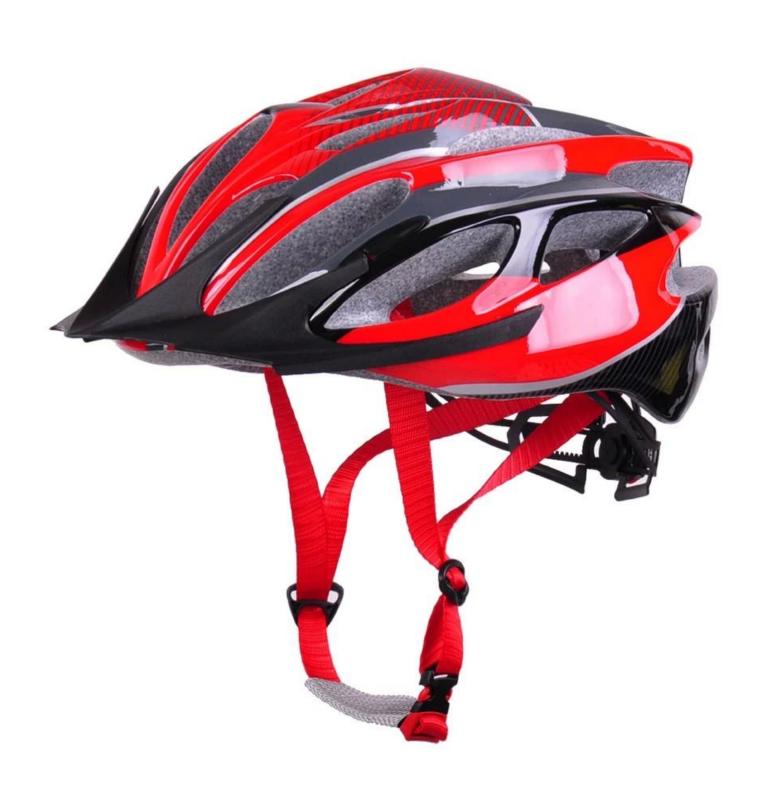

# The detail pictures of ladies cycling helmets:

### The description of ladies cycling helmets:

- Well-ventilated, with very cooling air tunnel and reasonable aero shape design.
- Three-dimensional duct design: This design is very aerodynamic drag coefficient is small , in the process of riding , people wear more cool.
- In-mold technology, when the helmet by the impact, the entire helmet uniform force.
- The high quality eco-friendly high temperature resistant PC shell.
- The high density black EPS material is imported from American,
- The bicycle accessories: adjustable chin strap with quick-release buckle; rear lock adjustment; cool insect-proof not comfortable pads;
- Certification: CE-EN1078 certified for impact protection.

#### The specification of ladies cycling helmets:

| Model No.             | AU-BM06 ladies cycling helmets                                                                                     |
|-----------------------|--------------------------------------------------------------------------------------------------------------------|
| Material              | EPS foam & PC shell double in-mold technology                                                                      |
| Certification         | CE EN1078                                                                                                          |
| Vents                 | 24 air vents                                                                                                       |
| Color                 | Pantone, customized                                                                                                |
| size/head circumferer | nce S/M (54-58CM) M/L (58-62CM)                                                                                    |
| Weight                | 225g                                                                                                               |
| Helmet parts          | Inner padding fabric, <u>headlock adjuster</u> , Polyester strap, standard ITW buckle, International Strap Divider |
| MOQ                   | 300pcs                                                                                                             |
| Package details       | PP bag+individual color box packing+mastercarton                                                                   |