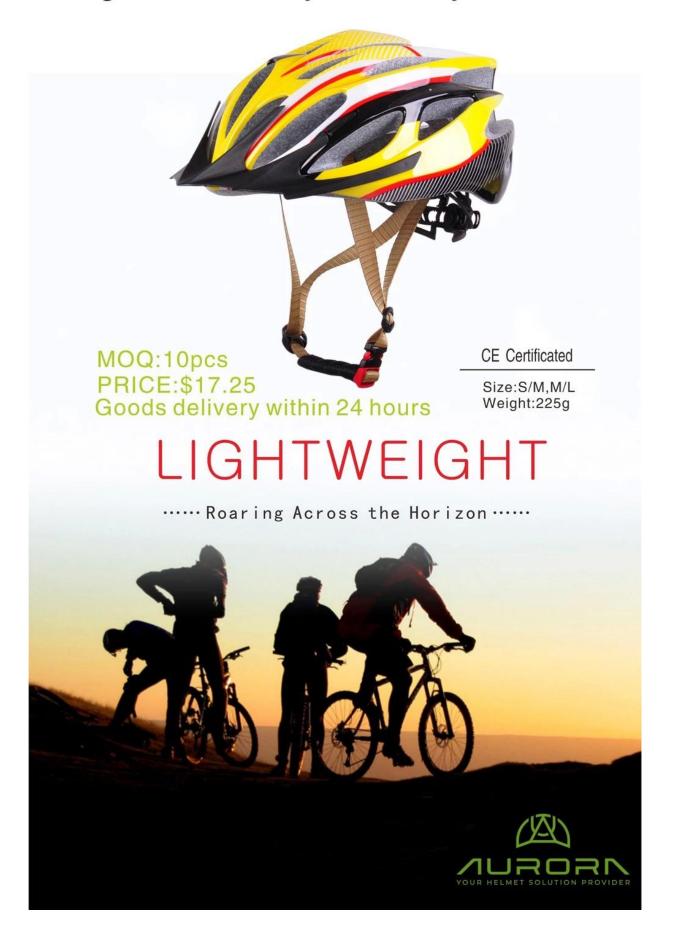

# Fasion ladies cycling helmets, CE bicycle helmets for men

# High Price/Quality Ratio Bicycle Helmet

### The description of ladies cycling helmets:

- Well-ventilated, with very cooling air tunnel and reasonable aero shape design.
- Three-dimensional duct design: This design is very aerodynamic drag coefficient is small , in the process of riding , people wear more cool.
- In-mold technology, when the helmet by the impact, the entire helmet uniform force.
- The high quality eco-friendly high temperature resistant PC shell.
- The high density black EPS material is imported from American,
- The bicycle accessories: adjustable chin strap with quick-release buckle; rear lock adjustment; cool insect-proof not comfortable pads;
- Certification: CE-EN1078 certified for impact protection.

#### The specification of ladies cycling helmets:

| Model No.             | AU-BM06 ladies cycling helmets                                                                                     |
|-----------------------|--------------------------------------------------------------------------------------------------------------------|
| Material              | EPS foam & PC shell double in-mold technology                                                                      |
| Certification         | CE EN1078                                                                                                          |
| Vents                 | 24 air vents                                                                                                       |
| Color                 | Pantone, customized                                                                                                |
| size/head circumferer | nce S/M (54-58CM) M/L (58-62CM)                                                                                    |
| Weight                | 225g                                                                                                               |
| Helmet parts          | Inner padding fabric, <u>headlock adjuster</u> , Polyester strap, standard ITW buckle, International Strap Divider |
| MOQ                   | 300pcs                                                                                                             |
| Package details       | PP bag+individual color box packing+mastercarton                                                                   |