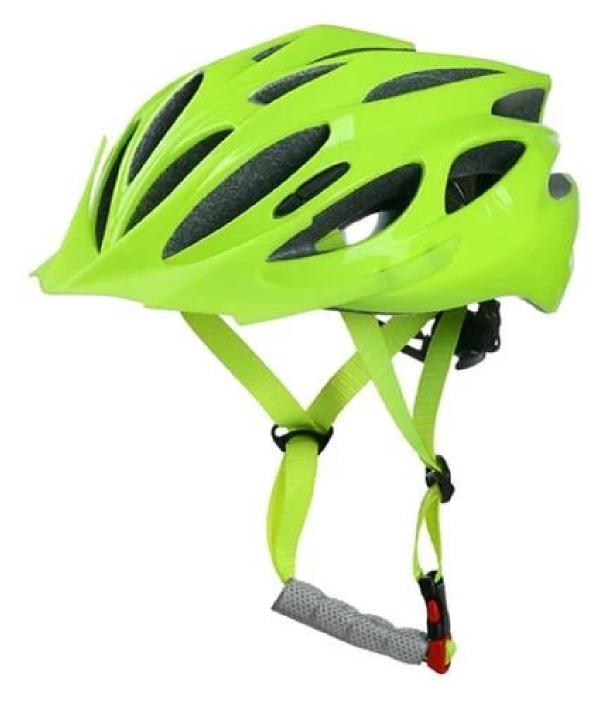

# The detail pictures of ladies cycling helmets:

### The description of ladies cycling helmets:

- Well-ventilated, with very cooling air tunnel and reasonable aero shape design.
- Three-dimensional duct design: This design is very aerodynamic drag coefficient is small , in the process of riding , people wear more cool.
- In-mold technology, when the helmet by the impact, the entire helmet uniform force.
- The high quality eco-friendly high temperature resistant PC shell.
- The high density black EPS material is imported from American,
- The bicycle accessories: adjustable chin strap with quick-release buckle; rear lock adjustment; cool insect-proof not comfortable pads;
- Certification: CE-EN1078 certified for impact protection.

#### The specification of ladies cycling helmets:

| Model No.             | AU-BM06 ladies cycling helmets                                                                                     |
|-----------------------|--------------------------------------------------------------------------------------------------------------------|
| Material              | EPS foam & PC shell double in-mold technology                                                                      |
| Certification         | CE EN1078                                                                                                          |
| Vents                 | 24 air vents                                                                                                       |
| Color                 | Pantone, customized                                                                                                |
| size/head circumferer | nce S/M (54-58CM) M/L (58-62CM)                                                                                    |
| Weight                | 225g                                                                                                               |
| Helmet parts          | Inner padding fabric, <u>headlock adjuster</u> , Polyester strap, standard ITW buckle, International Strap Divider |
| MOQ                   | 300pcs                                                                                                             |
| Package details       | PP bag+individual color box packing+mastercarton                                                                   |