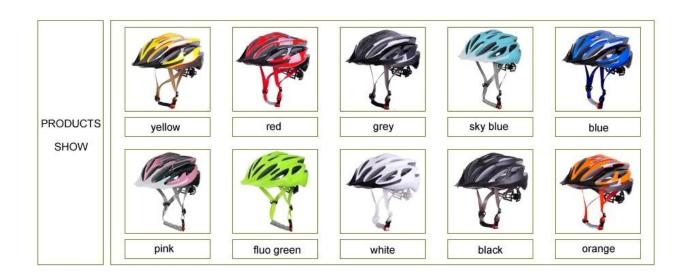

#### The Customized accessories:

So far, we have been manufacturing & exporting different kinds of helmets for more than over 20 years. You can purchase latest design quality helmets here as well as personalize your own designs since we can provide a strong R&D support.We provide different option for custom service that you can select the different helmet color, different strap color,LOGO custom service, inner pad design, divider color, different strap buckle color, and we can provide different head adjuster even different color for visor.

#### The specification of ladies cycling helmets:

| Model No.             | AU-BM06 ladies cycling helmets                                                                                     |
|-----------------------|--------------------------------------------------------------------------------------------------------------------|
| Material              | EPS foam & PC shell double in-mold technology                                                                      |
| Certification         | CE EN1078                                                                                                          |
| Vents                 | 24 air vents                                                                                                       |
| Color                 | Pantone, customized                                                                                                |
| size/head circumferer | nce S/M (54-58CM) M/L (58-62CM)                                                                                    |
| Weight                | 225g                                                                                                               |
| Helmet parts          | Inner padding fabric, <u>headlock adjuster</u> , Polyester strap, standard ITW buckle, International Strap Divider |
| MOQ                   | 300pcs                                                                                                             |
| Package details       | PP bag+individual color box packing+mastercarton                                                                   |