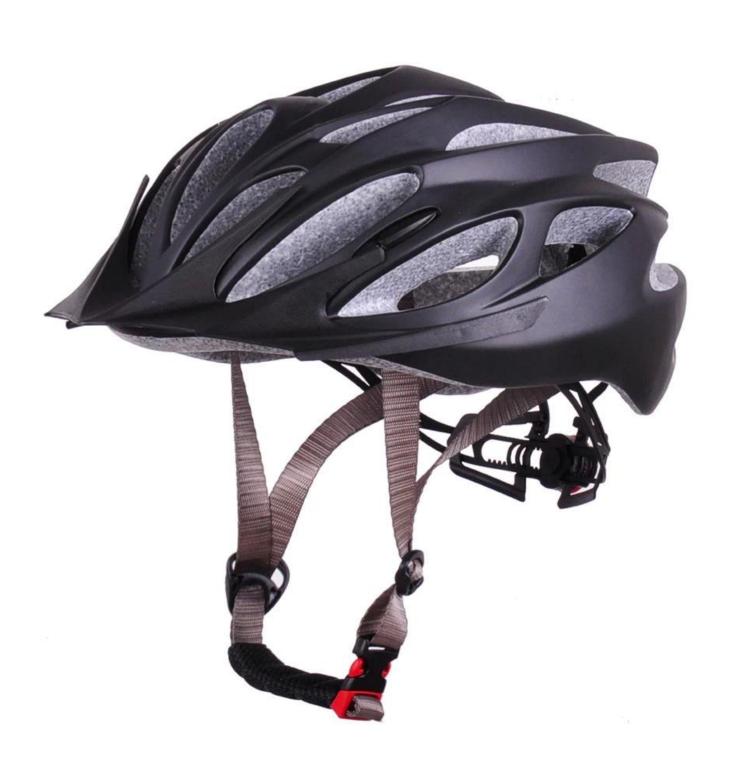

# The detail pictures of ladies cycling helmets:

### The description of ladies cycling helmets:

- Well-ventilated, with very cooling air tunnel and reasonable aero shape design.
- Three-dimensional duct design: This design is very aerodynamic drag coefficient is small , in the process of riding , people wear more cool.
- In-mold technology, when the helmet by the impact, the entire helmet uniform force.
- The high quality eco-friendly high temperature resistant PC shell.
- The high density black EPS material is imported from American,
- The bicycle accessories: adjustable chin strap with quick-release buckle; rear lock adjustment; cool insect-proof not comfortable pads;
- Certification: CE-EN1078 certified for impact protection.

#### The specification of ladies cycling helmets:

| Model No.             | AU-BM06 ladies cycling helmets                                                                                     |
|-----------------------|--------------------------------------------------------------------------------------------------------------------|
| Material              | EPS foam & PC shell double in-mold technology                                                                      |
| Certification         | CE EN1078                                                                                                          |
| Vents                 | 24 air vents                                                                                                       |
| Color                 | Pantone, customized                                                                                                |
| size/head circumferer | nce S/M (54-58CM) M/L (58-62CM)                                                                                    |
| Weight                | 225g                                                                                                               |
| Helmet parts          | Inner padding fabric, <u>headlock adjuster</u> , Polyester strap, standard ITW buckle, International Strap Divider |
| MOQ                   | 300pcs                                                                                                             |
| Package details       | PP bag+individual color box packing+mastercarton                                                                   |