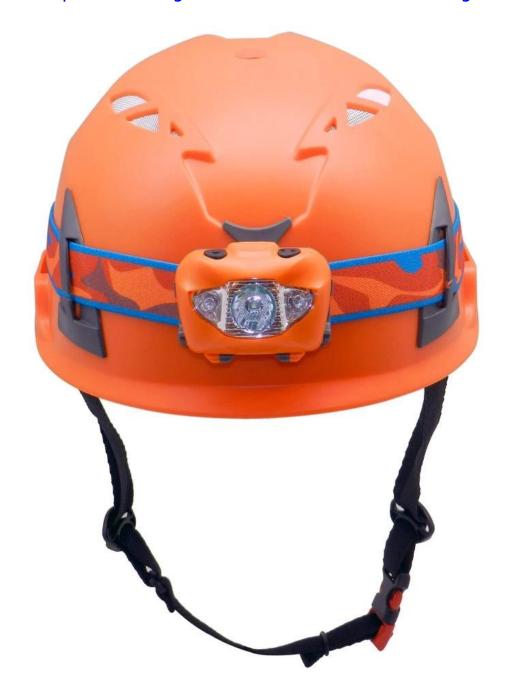

# Featured Sport Climbing Adventure Helmet With Led Lights AU-M02

# **Detail description of** <u>Sport Climbing Adventure Helmet With Led</u>

Extremely well-made LED headlight with CREE chips, High light, Low light, SOS, Strobe are all integrated in one chip. There are also 2 red LEDs that can achieve different use of purpose!