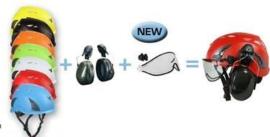

- 3) Safety climbing helmet with plastic visor:
- New visor mounting system is made of polycarbonate and allows two positions : UP-on top of the helmet and Down-working position.
- Polycarbonate construction eliminates oxidation and loss of the traditional mounting screws.
- Expanded face-surface protection
- Equipped with a protective film to be removed before use.
- Certified CE EN166, anti-fog, anti-scratched.

Yellow Orange

Blue

black earmuff good sound insulation faceshield iron mesh

Safety helmet with plastic visor The set is compatible with our special visor and earmuff. AU-M02 white

white Red Yellow

Orange Blue Green

plastic with eye protection

Firefighter hats accessories available:

- 1) Safety helmet with LED light: headlamp led light.
- 2) Safety helmet with ear protection and mesh faceshield: Earmuff good sound insulation, Faceshield iron mesh.
- 3) Safety helmet with plastic visor The set is compatible with our special visor and earmuff: Visor span>plastic with eye>protection, Earmuff>good sound insulation.