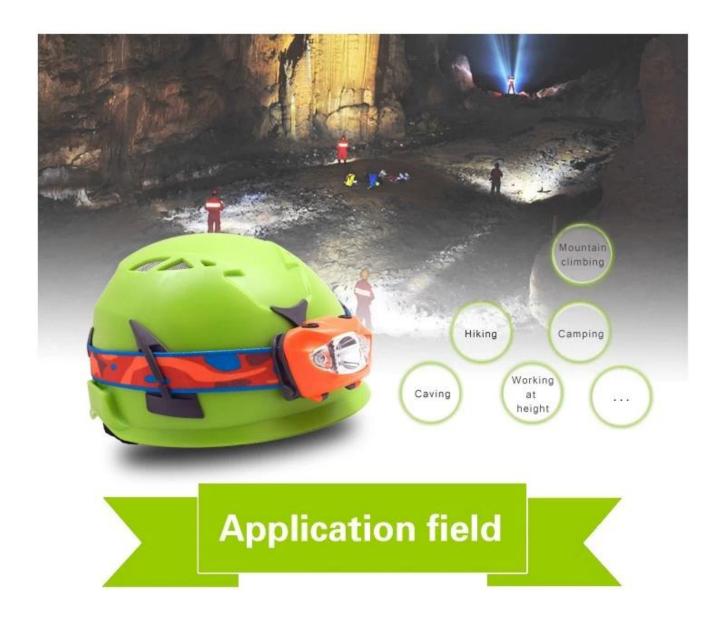

# Area of application rock helmets:

Rock climbing, Outdoor adventure, Sea rescue, Big wall climbing, Rescue and evacuation, Tree Care, Cave adventure, Civil defence etc...