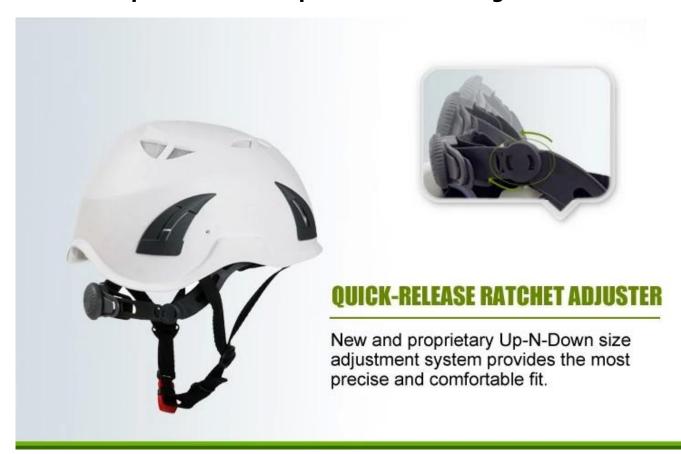

w Orange Blue

Led light headlamp led light



Safety helmet with ear protection and mesh faceshield AU-M02 white Red

Yellow Orange

Blue

black earmuff good sound insulation faceshield iron mesh



Safety helmet with plastic visor The set is compatible with our special visor and earmuff. AU-M02 white

white Red Yellow

Orange Blue Green

plastic with eye protection



Firefighter hats accessories available:

- 1) Safety helmet with LED light: headlamp led light.
- 2) Safety helmet with ear protection and mesh faceshield: Earmuff good sound insulation, Faceshield iron mesh.
- 3) Safety helmet with plastic visor The set is compatible with our special visor and earmuff: Visor span>plastic with eye>protection, Earmuff>good sound insulation.

## The detail pictures of camp helmets climbing:





# Area of application rock helmets:

Rock climbing, Outdoor adventure, Sea rescue, Big wall climbing, Rescue and evacuation, Tree Care, Cave adventure, Civil defence etc...

#### **Our Test lab:**

In order to manufacture quality helmets, we learn not only from the design theory, but also make progress from testing result! That's why our factory equipped with professional testing lab to ensure every design is practical & amenable! Our testing standard is more strict than the related certificate requirements, that's why we can promise the model that we provide can definitely pass the corresponding test by third-party!

# Our In-house Testing Lab





## **Certification:**

Below is our certificate: we have ISO9001, letters patent, CE documents, and we have our own lab to make sure every