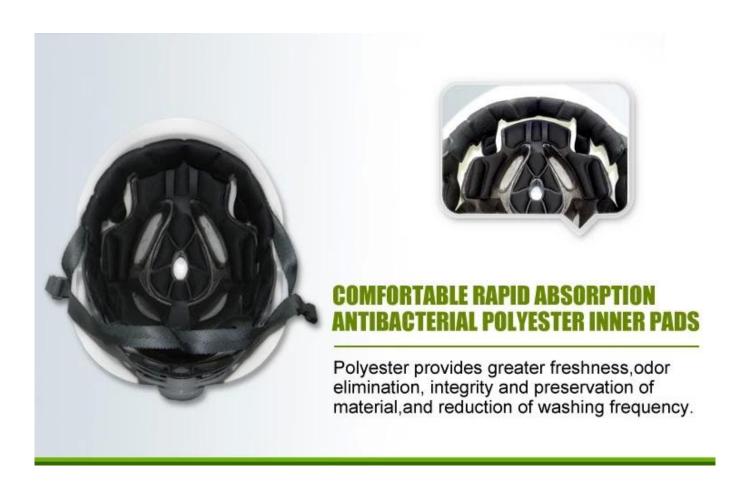

Orange Blue

Led light headlamp led light



Safety helmet with ear protection and mesh faceshield AU-M02 white Red

Yellow Orange

Blue

black earmuff good sound insulation faceshield iron mesh



Safety helmet with plastic visor The set is compatible with our special visor and earmuff. AU-M02 white

white Red Yellow

Orange Blue Green

plastic with eye protection



Firefighter hats accessories available:

- 1) Safety helmet with LED light: headlamp led light.
- 2) Safety helmet with ear protection and mesh faceshield: Earmuff good sound insulation, Faceshield iron mesh.
- 3) Safety helmet with plastic visor The set is compatible with our special visor and earmuff: Visor span>plastic with eye>protection, Earmuff>good sound insulation.

## The detail pictures of camp helmets climbing:





# Area of application rock helmets:

Rock climbing, Outdoor adventure, Sea rescue, Big wall climbing, Rescue and evacuation, Tree Care, Cave adventure, Civil defence etc...

#### **Our Test lab:**

In order to manufacture quality helmets, we learn not only from the design theory, but also make progress from testing result! That's why our factory equipped with professional testing lab to ensure every design is practical & amenable! Our testing standard is more strict than the related certificate requirements, that's why we can promise the model that we provide can definitely pass the corresponding test by third-party!

# Our In-house Testing Lab





## **Certification:**

Below is our certificate: we have ISO9001, letters patent, CE documents, and we have our own lab to make sure every o