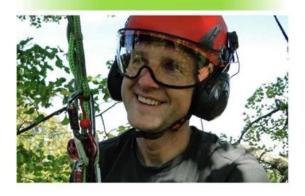

# Featured Sport Climbing Adventure Helmet With Led Lights AU-M02

# **Detail description of** <u>Sport Climbing Adventure Helmet With Led</u>

# Lights:

| Model No.               | AU-M02 <u>adventure lights</u>                  |
|-------------------------|-------------------------------------------------|
| External material       | PP shell                                        |
| Inner material          | high density EPS foam + soft inner pads         |
| headband                | PE Polythene                                    |
| Lamp Carring System     | External Nylon 6.6 Lamp Clips                   |
| Earmuff                 | 30-35db NRR hearing protector                   |
| Face mask               | PC plastic visor/ PC plastic goggle/ iron mesh  |
| Color                   | red, yellow, blue,green,orange,black,white,pink |
| Size/Head circumference | 51-62cm                                         |