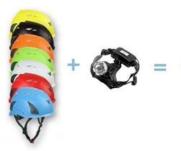

#### Firefighter lights accessories available:

- 1) Safety climbing helmet with LED light: headlamp AAA/AA led light.
- 2) Safety climbing helmet with ear protection and mesh faceshield:

The durable shell of earmuff is made out of high impact resistant ABS material. The extra soft ear cushions provide you maximum seal, comfort and complete hearing protection. It is suitable for people who work in the high noisy workplace.

## Helmet accessories available

2 colors Optionalz

Safety helmet with LED light.

white Red AU-M02

Yellow Orange Blue

Led light headlamp led light

Safety helmet with ear protection and mesh faceshield AU-M02 white Red