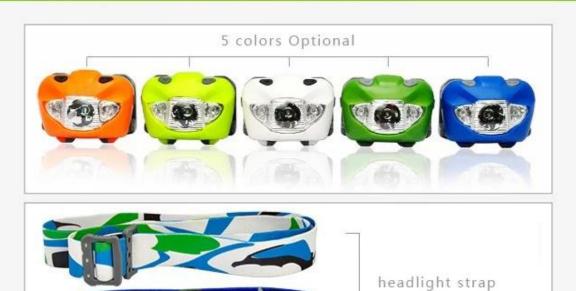

# 5 colors Optional

## Helmet accessories available

2 colors Optionalz

Safety helmet with LED light.

white Red AU-M02

Yellow Orange Blue

Led light headlamp led light

Safety helmet with ear protection and mesh faceshield AU-M02 white Red