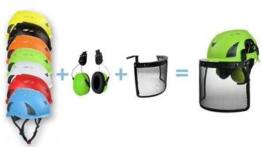

#### Firefighter lights accessories available:

- 1) Safety climbing helmet with LED light: headlamp AAA/AA led light.
- 2) Safety climbing helmet with ear protection and mesh faceshield:

The durable shell of earmuff is made out of high impact resistant ABS material. The extra soft ear cushions provide you maximum seal, comfort and complete hearing protection. It is suitable for people who work in the high noisy workplace.

## Helmet accessories available

2 colors Optionalz

Safety helmet with LED light.

white Red AU-M02

Yellow Orange Blue

Led light headlamp led light

Safety helmet with ear protection and mesh faceshield AU-M02 white Red

Yellow Orange

Blue

black earmuff good sound insulation faceshield iron mesh

Safety helmet with plastic visor The set is compatible with our special visor and earmuff. AU-M02 white

white Red Yellow

Orange Blue Green