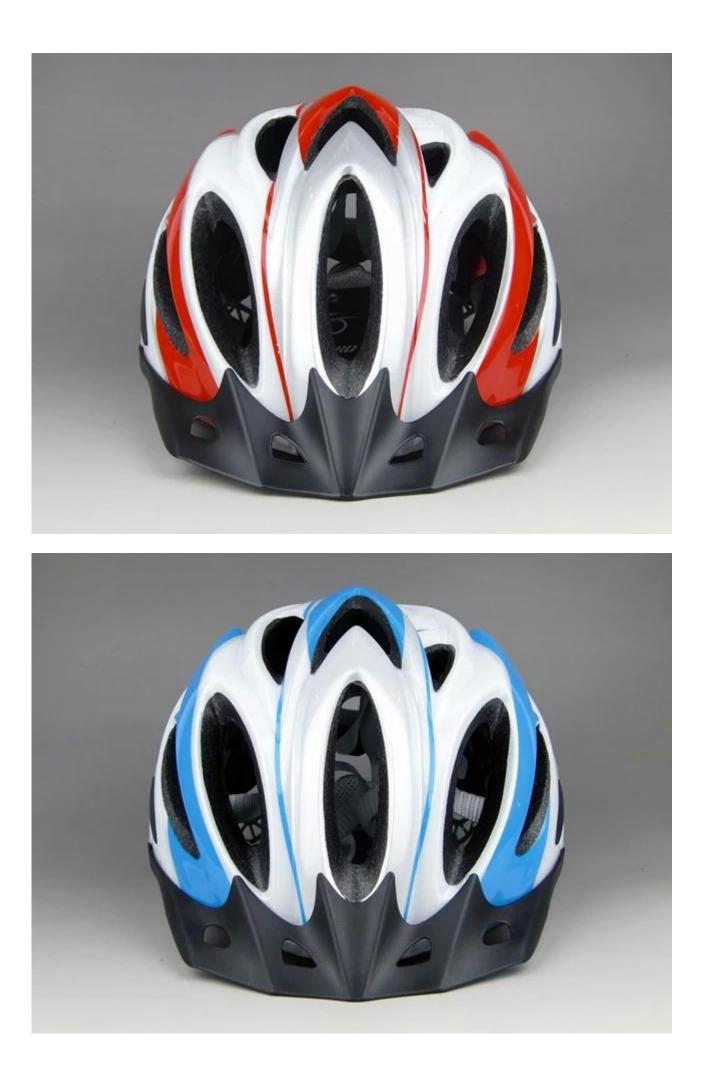

|
| Color                   | Pantone, customized                                                                         |
| size/head circumference | S/M (54-58CM) M/L (58-62CM)                                                                 |
| Weight                  | 270g                                                                                        |
| Sample Time             | 7 days                                                                                      |
| MOQ                     | 300pcs                                                                                      |
| Package details         | PP bag+individual color box packing+mastercarton                                            |

# The detail pictures of youth bike helmets:









# The Customized accessories:

There are four different helmet strap buckle for your freely choice:

- Standard ITW brand Nylon helmet buckle
- Traditional helmet buckle

- Patent self-developed magnetic buckle (the comprehensive safety, functionality and great ease of use of helmets with the "one-hand fastener", with strong magnets make them easy to close and open, very convenient and safe).

- Fidlock brand magetic buckle.

Customized varieties colors of helmet accessories for your freely choice:

- Available helmet lockable strap divider in varieties color.
- Available helmet strap buckle in varieties colors.
- Available helmet strap holder in varieties colors.

## **Buckle Options**



(A)

Don't be surprised! As a factory with 23-year R&D experience, we have developed a serie of a