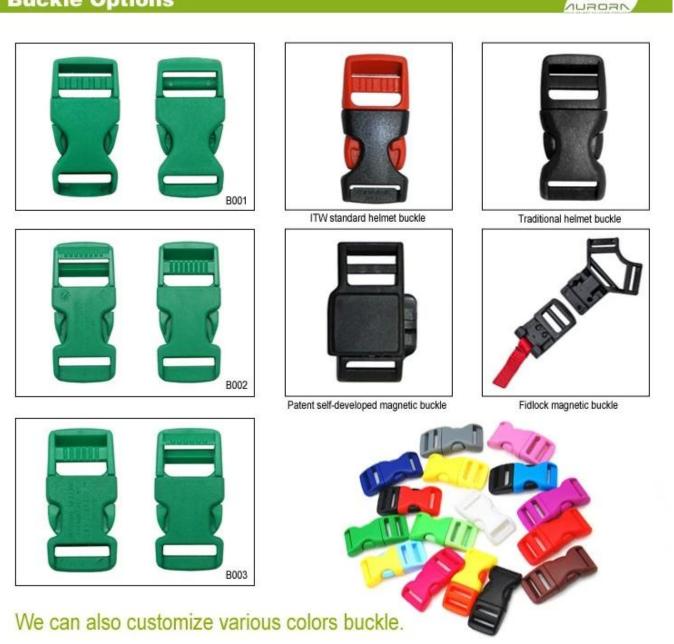

# The Customized accessories:

There are four different helmet strap buckle for your freely choice:

- Standard ITW brand Nylon helmet buckle
- Traditional helmet buckle

- Patent self-developed magnetic buckle (the comprehensive safety, functionality and great ease of use of helmets with the "one-hand fastener", with strong magnets make them easy to close and open, very convenient and safe).

- Fidlock brand magetic buckle.

Customized varieties colors of helmet accessories for your freely choice:

- Available helmet lockable strap divider in varieties color.
- Available helmet strap buckle in varieties colors.
- Available helmet strap holder in varieties colors.

## **Buckle Options**

(A)

Don't be surprised! As a factory with 23-year R&D experience, we have developed a serie of adjustments for different helmets & comply with different helmet designs!You can find Up & Down adjuster, Y shape adjuster, LED adjuster,full head adjuster, transparent adjuster, integrated adjuster, etc. all at our factory! What's more, in order to satisfy your brand demand, we can add logo stickers or customize your exclusive adjuster according to your design or idea! The multi-color combination of our adjustments is also one of its highlights.We promise every rotating dial adjustment is of well-made & can provide you a comfortable & stable fitting experience!