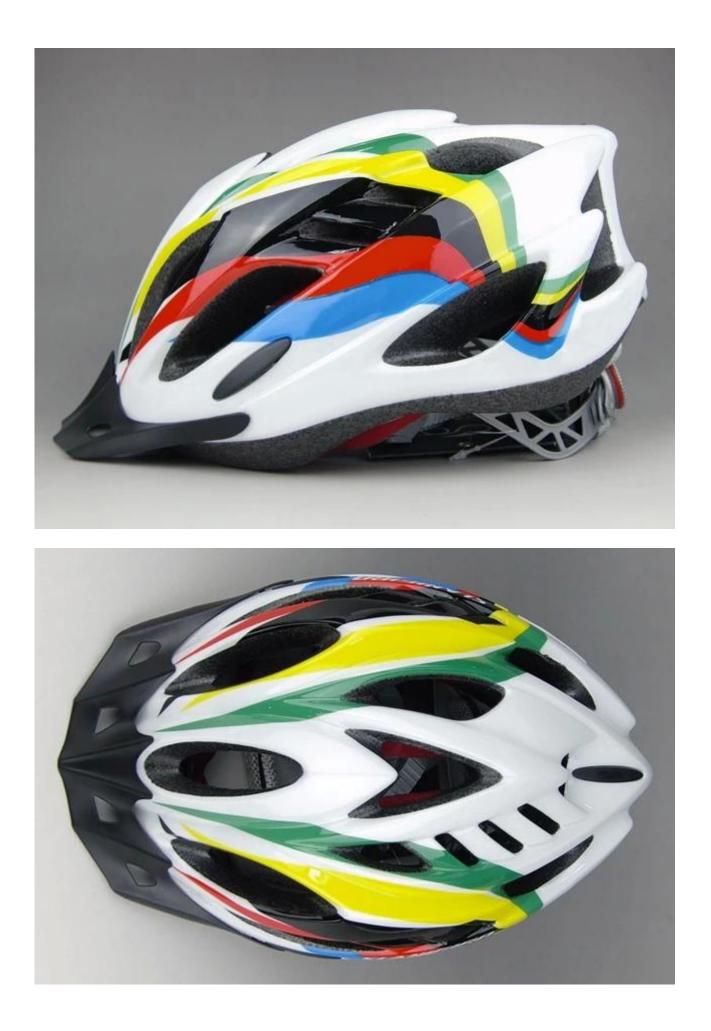

|
| Color                   | Pantone, customized                                                                         |
| size/head circumference | S/M (54-58CM) M/L (58-62CM)                                                                 |
| Weight                  | 270g                                                                                        |
| Sample Time             | 7 days                                                                                      |
| MOQ                     | 300pcs                                                                                      |
| Package details         | PP bag+individual color box packing+mastercarton                                            |

# The detail pictures of youth bike helmets:









# The Customized accessories:

There are four different helmet strap buckle for your freely choice:

- Standard ITW brand Nylon helmet buckle
- Traditional helmet buckle

- Patent self-developed magnetic buckle (the comprehensive safety, functionality and great ease of use of helmets with the "one-hand fastener", with strong magnets make them easy to close and open, very convenient and safe).

- Fidlock brand magetic buckle.

Customized varieties colors of helmet accessories for your freely choice:

- Available helmet lockable strap divider in varieties color.
- Available helmet strap buckle in varieties colors.
- Available helmet strap holder in varieties colors.

## **Buckle Options**



(A)

Don't be surprised! As a factory with 23-year R&D experience, we have developed a serie of