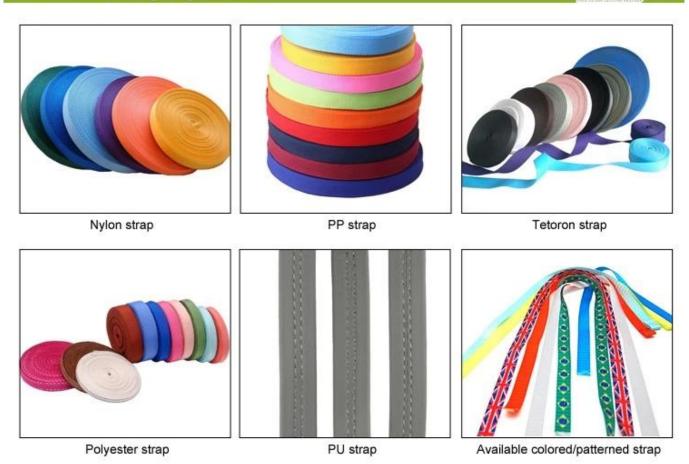

Low quality pads: easy broken after friction with hair, uncomfortable and hot.

Breathability and comfort are extremely important, that's why the Manta features Airlite straps which are 15% lighter than a standard helmet strap. Tetoron straps are lighter, stronger and more breathable than a normal helmet strap. They also do not stick to the face as easily when temperatures begin to increase. Fast Adapting System webbing can be easily and continuously tailored to your exact head shape. The helmet stays securely on the head in all situations and the webbing straps are always in the best position.

# **Helmet Strap Options**

AN ANA