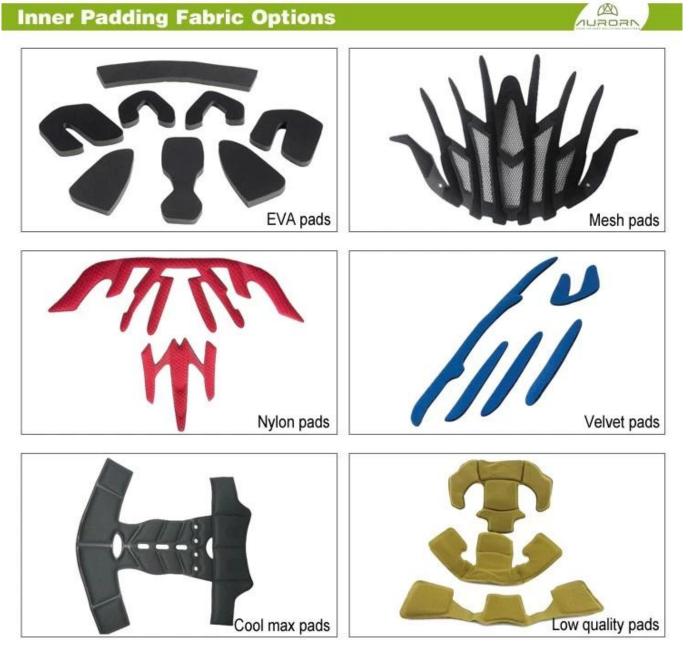

## **Adjustment System Options**

A001 A002 A003 A004 A005 A006 A007 A008 A009 A010 A011 A012

There different kinds of inner padding fabric options.

EVA pads: It is closed cell and impervious to water, has resilient feel.

Mesh pads: it can prevent dust and small insect fly into the helmet during wild riding.

Nylon pads: antibacterial and skin-friendly, easy to clean.

Velvet pads: very soft and comfortable feeling.

Cool max pads: very high-end, can keep the hair dry and cool during riding.

Low quality pads: easy broken after friction with hair, uncomfortable and hot.

Breathability and comfort are extremely important, that's why the Manta features Airlite straps which are 15% lighter than a standard helmet strap. Tetoron straps are lighter, stronger and more breathable than a normal helmet strap. They also do not stick to the face as easily when temperatures begin to increase. Fast Adapting System webbing can be easily and continuously tailored to your exact head shape. The helmet stays securely on the head in all situations and the webbing straps are always in the best position.