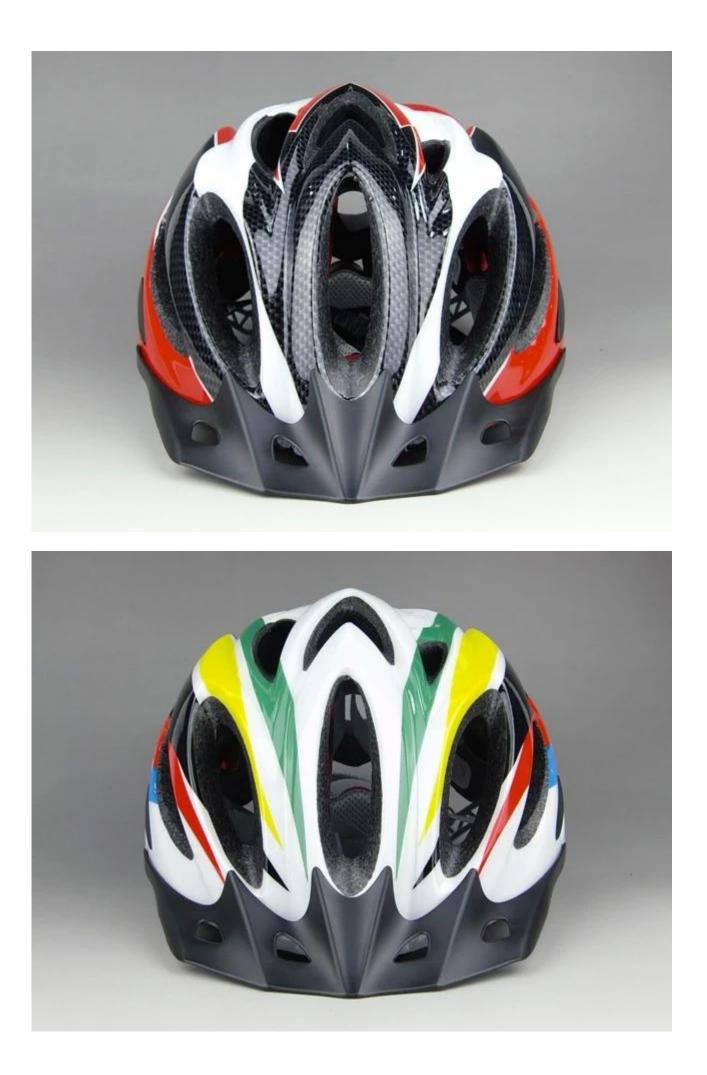

|
| Color                   | Pantone, customized                                                                         |
| size/head circumference | S/M (54-58CM) M/L (58-62CM)                                                                 |
| Weight                  | 270g                                                                                        |
| Sample Time             | 7 days                                                                                      |
| MOQ                     | 300pcs                                                                                      |
| Package details         | PP bag+individual color box packing+mastercarton                                            |

# The detail pictures of youth bike helmets:









# The Customized accessories:

There are four different helmet strap buckle for your freely choice:

- Standard ITW brand Nylon helmet buckle
- Traditional helmet buckle

- Patent self-developed magnetic buckle (the comprehensive safety, functionality and great ease of use of helmets with the "one-hand fastener", with strong magnets make them easy to close and open, very convenient and safe).

- Fidlock brand magetic buckle.

Customized varieties colors of helmet accessories for your freely choice:

- Available helmet lockable strap divider in varieties color.
- Available helmet strap buckle in varieties colors.
- Available helmet strap holder in varieties colors.

## **Buckle Options**



(A)

Don't be surprised! As a factory with 23-year R&D experience, we have developed a serie