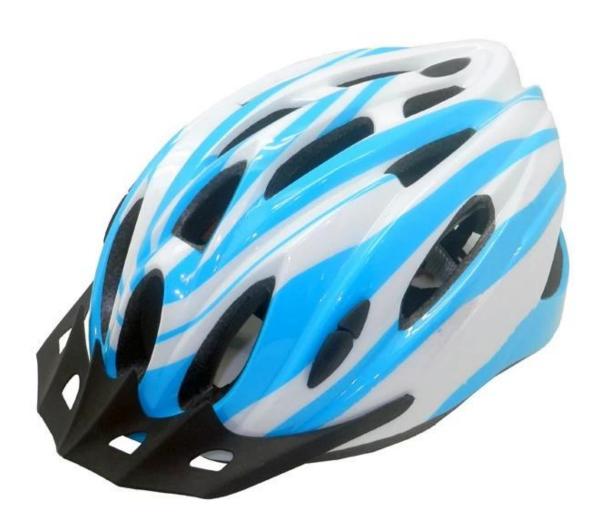

# Folding bike wear helmet for sale AU-S328

## The description of folding bike helmet:

- Super lightest: only 270g, well-ventilated, with very cooling air tunnel and reasonable aero shape design.
- Three-dimensional duct design: This design is very aerodynamic drag coefficient is small , in the process of riding , people wear more cool.
- In-mold technology, when the helmet by the impact , the entire helmet uniform force.
- The high quality eco-friendly high temperature resistant PC shell & carbon fiber.
- The high density black EPS material is imported from American,
- The bicycle accessories: adjustable chin strap with quick-release buckle; rear lock adjustment; cool comfortable pads;
- Certification: CE-EN1078 certified for impact protection.

## The detail pictures of helmet sale