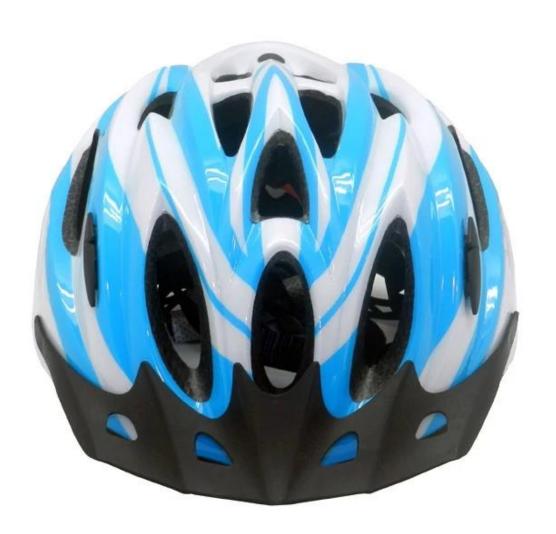

------------------------------------|
| Material                | EPS foam & PC double in-mold technology           |
| Certification           | CE EN1078                                         |
| Vents                   | 20 air vents                                      |
| Color                   | Pantone, customized                               |
| size/head circumference | M/L (54-58CM)                                     |
| Weight                  | 270g                                              |
| Sample Time             | 3 days                                            |
| MOQ                     | 200pcs                                            |
| Package details         | PP bag+individual color box packing+master carton |

## The detail pictures of helmet sale









## The Customized accessories:

So far, we have been manufacturing & exporting different kinds of helmets for more than 24 years. You can purchase latest design quality helmets here as well as personalize your own designs since we can provide a strong R&D support.We provide different option for custom service that you can select the different helmet color , different strap color,LOGO custom service ,inner pad design , divider color , different strap buckle color, and we can provide different head adjuster even different color for visor.

ITW helmet buckle is light, easy to fasten and normally reliable. It has some drawbacks, however. It requires the strap to be adjusted correctly at all times, and retain the adjustment, since it always fastens at the same spot.

# **Helmet Buckle Opt