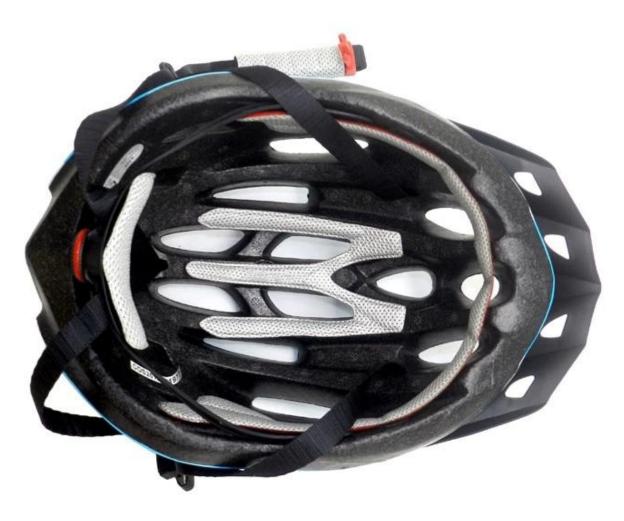

## The detail pictures of helmet sale

# Female Parts Options To Anchor Strap

Interior features significantly affect a helmet's comfort. All our pads absorb moisture and are antiallergenic. Hook and loop fasteners allow easy removal for washing.

## **Inner Padding Options**