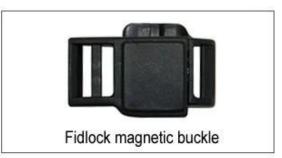

ITW helmet buckle is light, easy to fasten and normally reliable. It has some drawbacks, however. It requires the strap to be adjusted correctly at all times, and retain the adjustment, since it always fastens at the same spot.

# **Helmet Buckle Options**