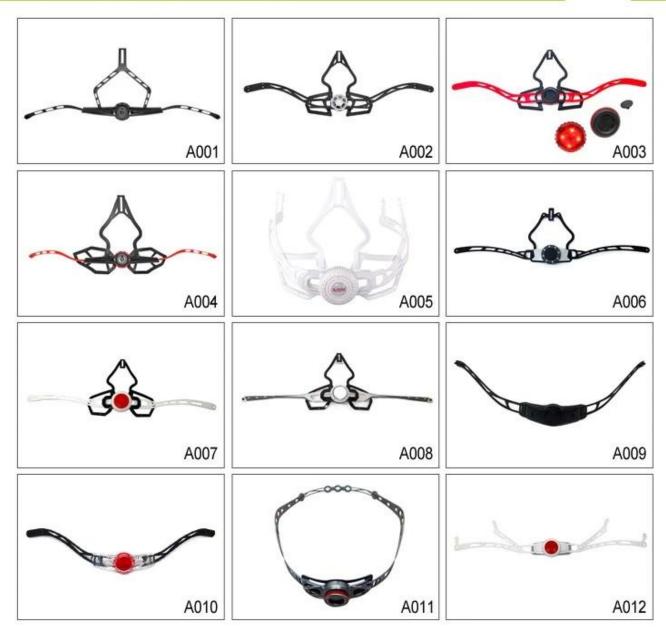

for visor.

ITW helmet buckle is light, easy to fasten and normally reliable. It has some drawbacks, however. It requires the strap to be adjusted correctly at all times, and retain the adjustment, since it always fastens at the same spot.

# **Helmet Buckle Options**











## We can also customize various colors buckle.



The Up-N-Down helmet adjustment system gives the most precise and comfortable fitting of any helmet due to its unique double pivot design. This allows the back of the head to be cradled by the soft rubber pad, which are then easily tightened to the correct tension by a central ratchet wheel. Lightweight and easy to use. Advanced fit systems provide the perfect adjustment, in every direction, to match every individual head shape.

# **Adjustment System Options**





Breathability and comfort are extremely important, that's why the Manta features Airlite straps which are 15% lighter than a standard helmet strap. Tetoron straps are lighter, stronger and more breathable than a normal helmet strap. They also do not stick to the face as easily when temperatures begin to increase. Fast Adapting System webbing can be easily and continuously tailored to your exact head shape. The helmet stays securely on the head in all situations and the webbing straps are always in the best position.

# **Helmet Strap Options**





Various helmet strap embedded parts are available here! According to helmet design, our R&D team can advise anchores that suit your helmet body structure best! In special circumstance, we can customize this part for you!

# Female Parts Option