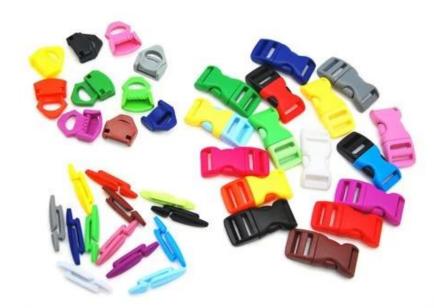

## We can also customize various colors buckle.

The Up-N-Down helmet adjustment system gives the most precise and comfortable fitting of any helmet due to its unique double pivot design. This allows the back of the head to be cradled by the soft rubber pad, which are then easily tightened to the correct tension by a central ratchet wheel. Lightweight and easy to use. Advanced fit systems provide the perfect adjustment, in every direction, to match every individual head shape.

# **Helmet Buckle Options**