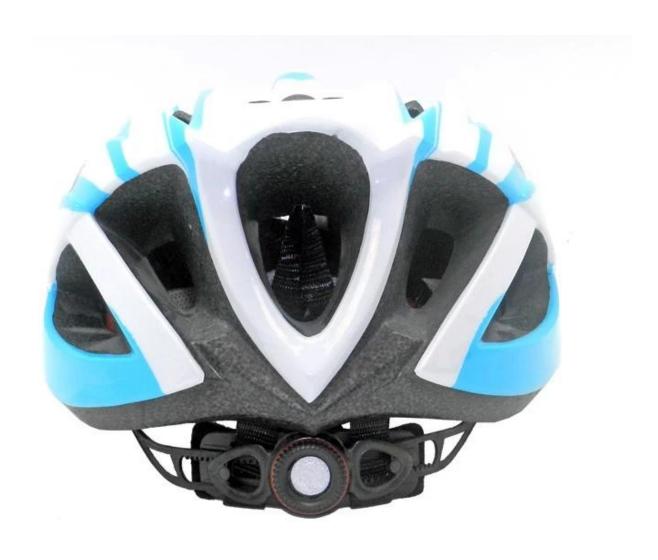

----------------------------------|
| Material                | EPS foam & PC double in-mold technology           |
| Certification           | CE EN1078                                         |
| Vents                   | 20 air vents                                      |
| Color                   | Pantone, customized                               |
| size/head circumference | M/L (54-58CM)                                     |
| Weight                  | 270g                                              |
| Sample Time             | 3 days                                            |
| MOQ                     | 200pcs                                            |
| Package details         | PP bag+individual color box packing+master carton |

## The detail pictures of helmet sale









## The Customized accessories:

So far, we have been manufacturing & exporting different kinds of helmets for more than 24 years. You can purchase latest design quality helmets here as well as personalize your own designs since we can provide a strong R&D support.We provide different option for custom service that you can select the different helmet color , different strap color,LOGO custom service ,inner pad design , divider color , different strap buckle color, and we can provide different head adjuster even different color for visor.

ITW helmet buckle is light, easy to fasten and normally reliable. It has some drawbacks, however. It requires the strap to be adjusted correctly at all times, and retain the adjustment, since it always fastens at the same spot.

# **Helmet Buckle Optio