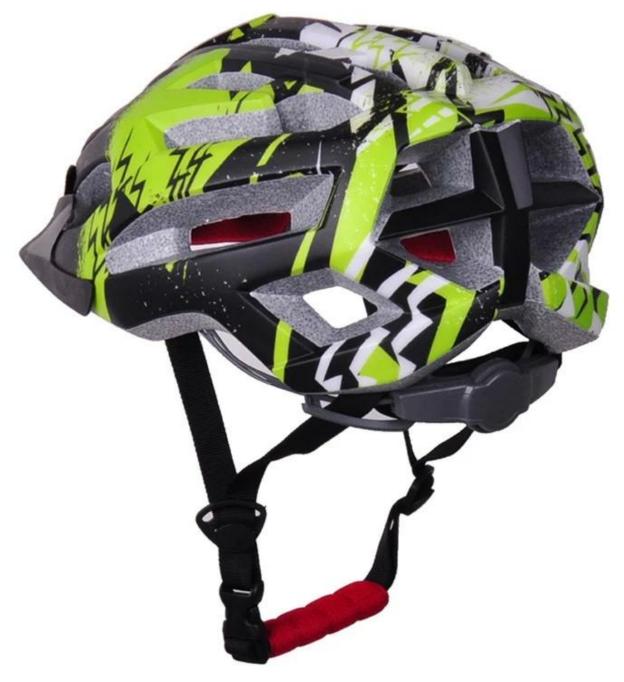

----------------------------|
| Material                | In-mold EPS liner & PC shell                     |
| Certification           | CE EN1078                                        |
| Vents                   | 22 air vents                                     |
| Color                   | Pantone, customized                              |
| size/head circumference | S/M(54-58cm); M/L(58-62cm)                       |
| Weight                  | 220g                                             |
| Sample Time             | 7 days                                           |
| MOQ                     | 300pcs                                           |
| Package details         | PP bag+individual color box packing+mastercarton |

# The detail pictures of track cycling helmet:













## The Customized accessories:

There are four different helmet strap buckle for your freely choice:

- Standard ITW brand Nylon helmet buckle
- Traditional helmet buckle
- Patent self-developed magnetic buckle (the comprehensive safety, functionality and great ease of use of helmets with the "one-hand fastener", with strong magnets make them easy to close and open, very convenient and safe).
- Fidlock brand magetic buckle.

Customized varieties colors of helmet accessories for your freely choice:

- Available helmet lockable strap divider in varieties color.
- Available helmet strap buckle in varieties colors.
- Available helmet strap holder in varieties colors.

## **Buckle Options**





Don't be surprised! As a factory with 23-year R&D experience, we have developed a serie of adjustm