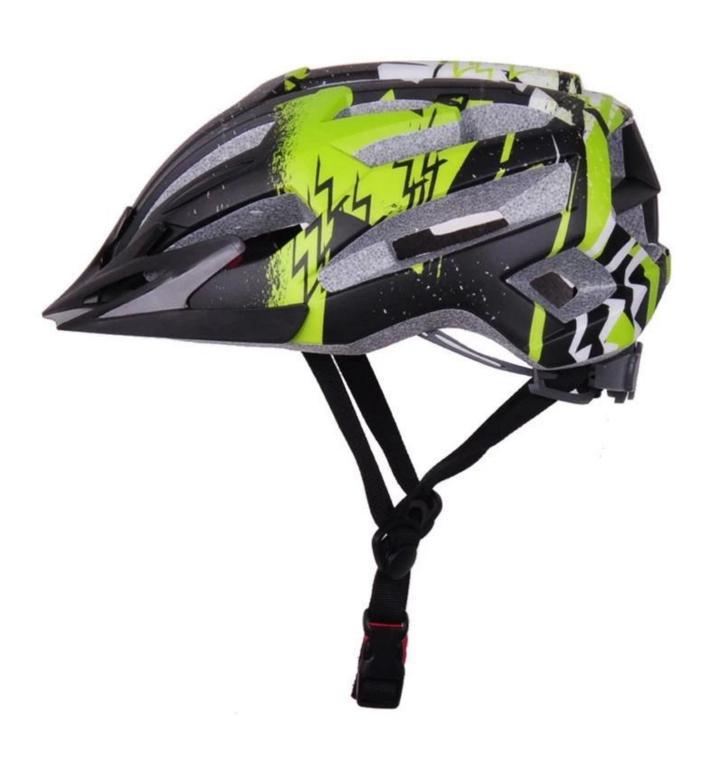

------------------------------|
| Material                | In-mold EPS liner & PC shell                     |
| Certification           | CE EN1078                                        |
| Vents                   | 22 air vents                                     |
| Color                   | Pantone, customized                              |
| size/head circumference | S/M(54-58cm); M/L(58-62cm)                       |
| Weight                  | 220g                                             |
| Sample Time             | 7 days                                           |
| MOQ                     | 300pcs                                           |
| Package details         | PP bag+individual color box packing+mastercarton |

# The detail pictures of track cycling helmet:













## The Customized accessories:

There are four different helmet strap buckle for your freely choice:

- Standard ITW brand Nylon helmet buckle
- Traditional helmet buckle
- Patent self-developed magnetic buckle (the comprehensive safety, functionality and great ease of use of helmets with the "one-hand fastener", with strong magnets make them easy to close and open, very convenient and safe).
- Fidlock brand magetic buckle.

Customized varieties colors of helmet accessories for your freely choice:

- Available helmet lockable strap divider in varieties color.
- Available helmet strap buckle in varieties colors.
- Available helmet strap holder in varieties colors.

## **Buckle Options**





Don't be surprised! As a factory with 23-year R&D experience, we have developed a serie of adjus