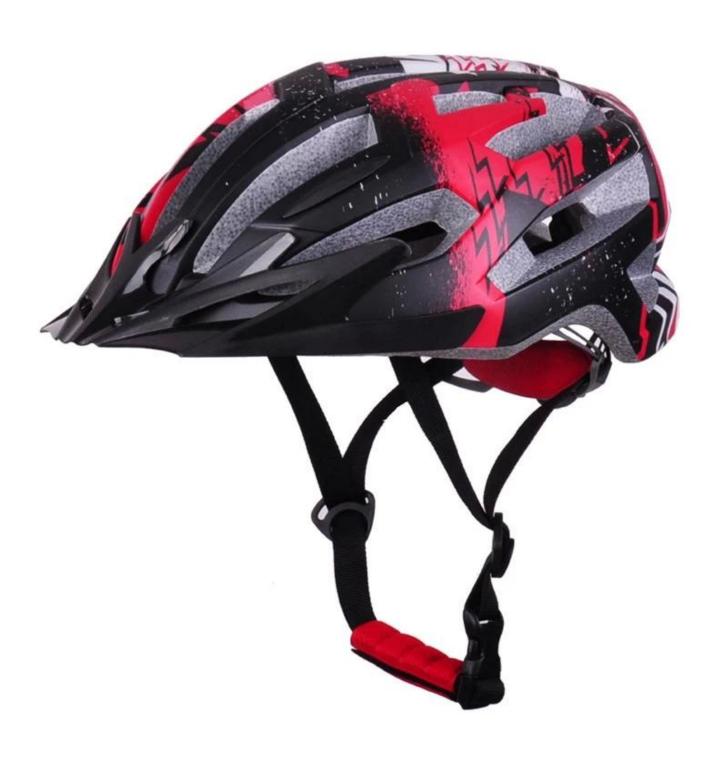

# The detail pictures of track cycling helmet:

## The Details of track cycling helmet:

- Well-ventilated, with very cooling air tunnel and reasonable aero shape design.
- Three-dimensional duct design: This design is very aerodynamic drag coefficient is small , in the process of riding , people wear more cool.
- In-mold technology, when the helmet by the impact , the entire helmet uniform force.
- The high quality eco-friendly high temperature resistant PC shell.

- The high density black EPS material is imported from American,
- -360° size adjustment systems, anti-slip adjustment button, can bring you a stable and safety experience, your comfort is the prior consideration during the design.
- The bicycle accessories: adjustable chin strap with quick-release buckle; rear lock adjustment; cool comfortable pads;
- Certification: CE-EN1078 certified for impact protection.

## **Description of track cycling helmet:**

Outer material: PC

Lining material : High density Black EPS Size : S/M(54-58cm); M/L(58-62cm)

Weight: 220g, Color: Pantone

Accessories: Headring fit system, fast release buckle, PA webbing and detachable pads.

## The specification of track cycling helmet:

| Model No.               | AU-B07 track cycling helmet                      |
|-------------------------|--------------------------------------------------|
| Material                | In-mold EPS liner & PC shell                     |
| Certification           | CE EN1078                                        |
| Vents                   | 22 air vents                                     |
| Color                   | Pantone, customized                              |
| size/head circumference | S/M(54-58cm); M/L(58-62cm)                       |
| Weight                  | 220g                                             |
| Sample Time             | 7 days                                           |
| MOQ                     | 300pcs                                           |
| Package details         | PP bag+individual color box packing+mastercarton |