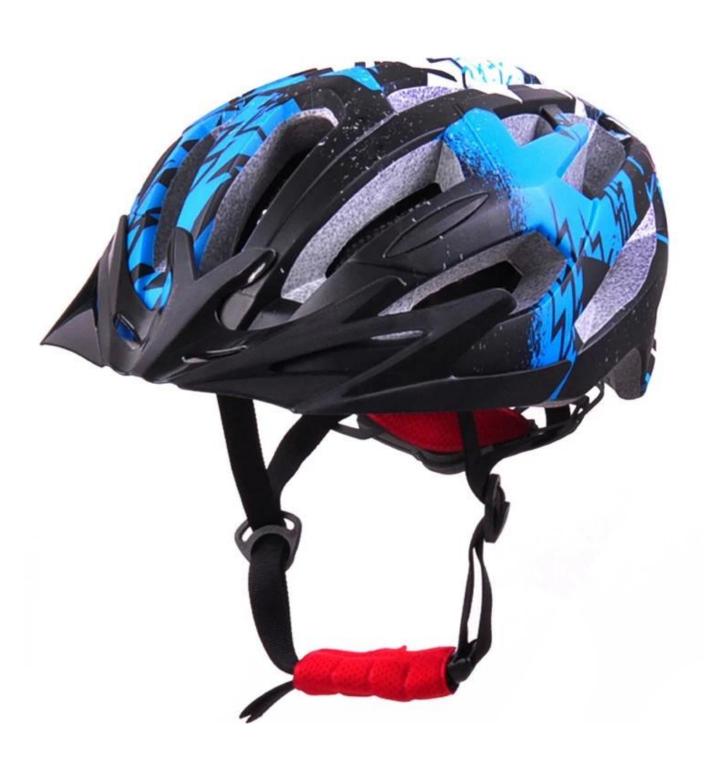

# The detail pictures of track cycling helmet:

## The Details of track cycling helmet:

- Well-ventilated, with very cooling air tunnel and reasonable aero shape design.
- Three-dimensional duct design: This design is very aerodynamic drag coefficient is small , in the process of riding , people wear more cool.
- In-mold technology, when the helmet by the impact , the entire helmet uniform force.
- The high quality eco-friendly high temperature resistant PC shell.

- The high density black EPS material is imported from American,
- -360° size adjustment systems, anti-slip adjustment button, can bring you a stable and safety experience, your comfort is the prior consideration during the design.
- The bicycle accessories: adjustable chin strap with quick-release buckle; rear lock adjustment; cool comfortable pads;
- Certification: CE-EN1078 certified for impact protection.

## **Description of track cycling helmet:**

Outer material: PC

Lining material : High density Black EPS Size : S/M(54-58cm); M/L(58-62cm)

Weight: 220g, Color: Pantone

Accessories: Headring fit system, fast release buckle, PA webbing and detachable pads.

## The specification of track cycling helmet:

| Model No.               | AU-B07 track cycling helmet                      |
|-------------------------|--------------------------------------------------|
| Material                | In-mold EPS liner & PC shell                     |
| Certification           | CE EN1078                                        |
| Vents                   | 22 air vents                                     |
| Color                   | Pantone, customized                              |
| size/head circumference | S/M(54-58cm); M/L(58-62cm)                       |
| Weight                  | 220g                                             |
| Sample Time             | 7 days                                           |
| MOQ                     | 300pcs                                           |
| Package details         | PP bag+individual color box packing+mastercarton |