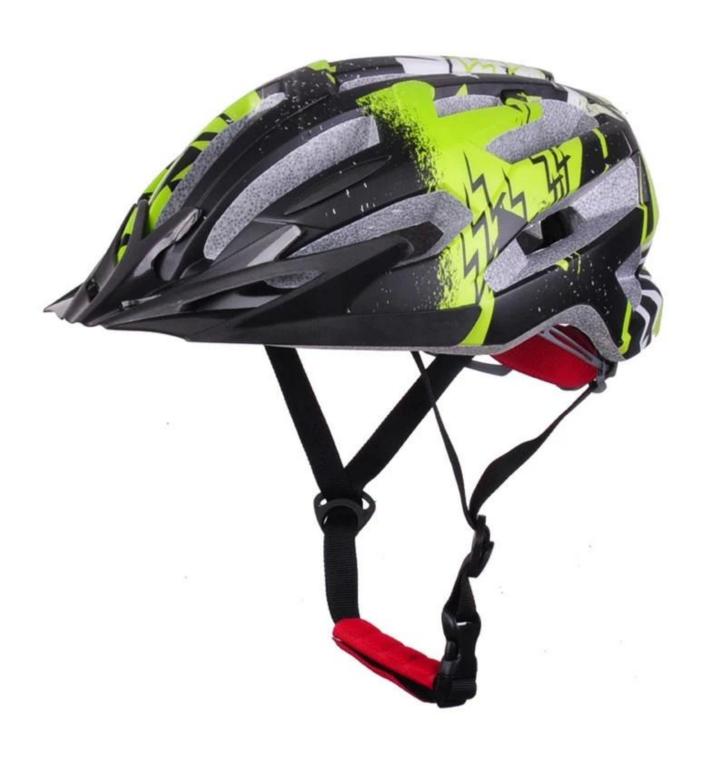

# Fox cycling helmet, poc helmets bike B07

## The Details of track cycling helmet:

- Well-ventilated, with very cooling air tunnel and reasonable aero shape design.
- Three-dimensional duct design: This design is very aerodynamic drag coefficient is small , in the process of riding , people wear more cool.
- In-mold technology, when the helmet by the impact , the entire helmet uniform force.
- The high quality eco-friendly high temperature resistant PC shell.

- The high density black EPS material is imported from American,
- -360° size adjustment systems, anti-slip adjustment button, can bring you a stable and safety experience, your comfort is the prior consideration during the design.
- The bicycle accessories: adjustable chin strap with quick-release buckle; rear lock adjustment; cool comfortable pads;
- Certification: CE-EN1078 certified for impact protection.

## **Description of track cycling helmet:**

Outer material: PC

Lining material : High density Black EPS Size : S/M(54-58cm); M/L(58-62cm)

Weight: 220g, Color: Pantone

Accessories: Headring fit system, fast release buckle, PA webbing and detachable pads.

## The specification of track cycling helmet:

| Model No.               | AU-B07 track cycling helmet                      |
|-------------------------|--------------------------------------------------|
| Material                | In-mold EPS liner & PC shell                     |
| Certification           | CE EN1078                                        |
| Vents                   | 22 air vents                                     |
| Color                   | Pantone, customized                              |
| size/head circumference | S/M(54-58cm); M/L(58-62cm)                       |
| Weight                  | 220g                                             |
| Sample Time             | 7 days                                           |
| MOQ                     | 300pcs                                           |
| Package details         | PP bag+individual color box packing+mastercarton |