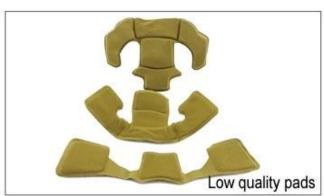

## **Adjustment System Options**

There different kinds of inner padding fabric options.

EVA pads: It is closed cell and impervious to water, has resilient feel.

Mesh pads: it can prevent dust and small insect fly into the helmet during wild riding.

Nylon pads: antibacterial and skin-friendly, easy to clean.

Velvet pads: very soft and comfortable feeling.

Cool max pads: very high-end, can keep the hair dry and cool during riding. Low quality pads: easy broken after friction with hair, uncomfortable and hot.