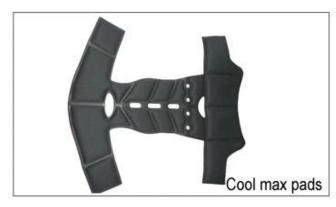

## **Adjustment System Options**

There different kinds of inner padding fabric options.

EVA pads: It is closed cell and impervious to water, has resilient feel.

Mesh pads: it can prevent dust and small insect fly into the helmet during wild riding.

Nylon pads: antibacterial and skin-friendly, easy to clean.

Velvet pads: very soft and comfortable feeling.

Cool max pads: very high-end, can keep the hair dry and cool during riding. Low quality pads: easy broken after friction with hair, uncomfortable and hot.