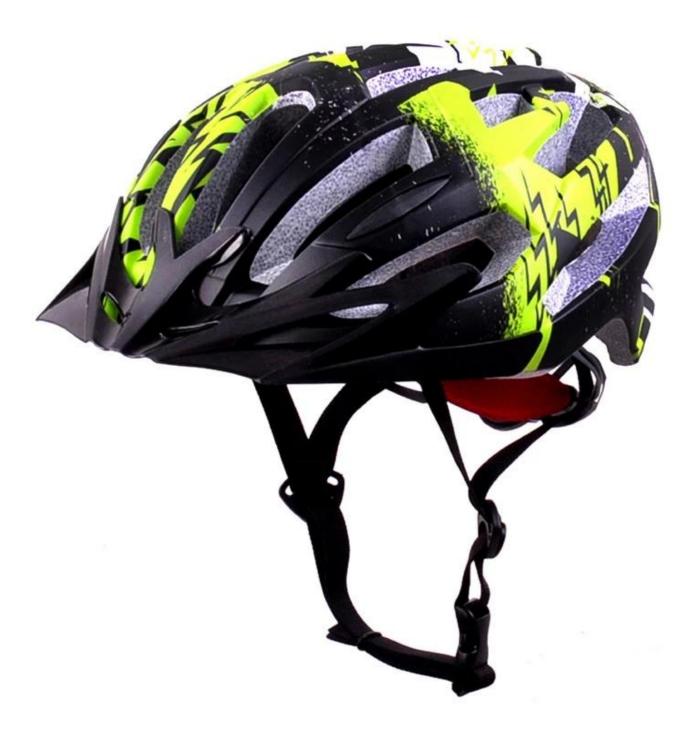

# The detail pictures of track cycling helmet:

## The Details of track cycling helmet:

- Well-ventilated, with very cooling air tunnel and reasonable aero shape design.
- Three-dimensional duct design: This design is very aerodynamic drag coefficient is small , in the process of riding , people wear more cool.
- In-mold technology, when the helmet by the impact , the entire helmet uniform force.
- The high quality eco-friendly high temperature resistant PC shell.

- The high density black EPS material is imported from American,
- -360° size adjustment systems, anti-slip adjustment button, can bring you a stable and safety experience, your comfort is the prior consideration during the design.
- The bicycle accessories: adjustable chin strap with quick-release buckle; rear lock adjustment; cool comfortable pads;
- Certification: CE-EN1078 certified for impact protection.

## **Description of track cycling helmet:**

Outer material: PC

Lining material : High density Black EPS Size : S/M(54-58cm); M/L(58-62cm)

Weight: 220g, Color: Pantone

Accessories: Headring fit system, fast release buckle, PA webbing and detachable pads.

## The specification of track cycling helmet:

| Model No.               | AU-B07 track cycling helmet                      |
|-------------------------|--------------------------------------------------|
| Material                | In-mold EPS liner & PC shell                     |
| Certification           | CE EN1078                                        |
| Vents                   | 22 air vents                                     |
| Color                   | Pantone, customized                              |
| size/head circumference | S/M(54-58cm); M/L(58-62cm)                       |
| Weight                  | 220g                                             |
| Sample Time             | 7 days                                           |
| MOQ                     | 300pcs                                           |
| Package details         | PP bag+individual color box packing+mastercarton |