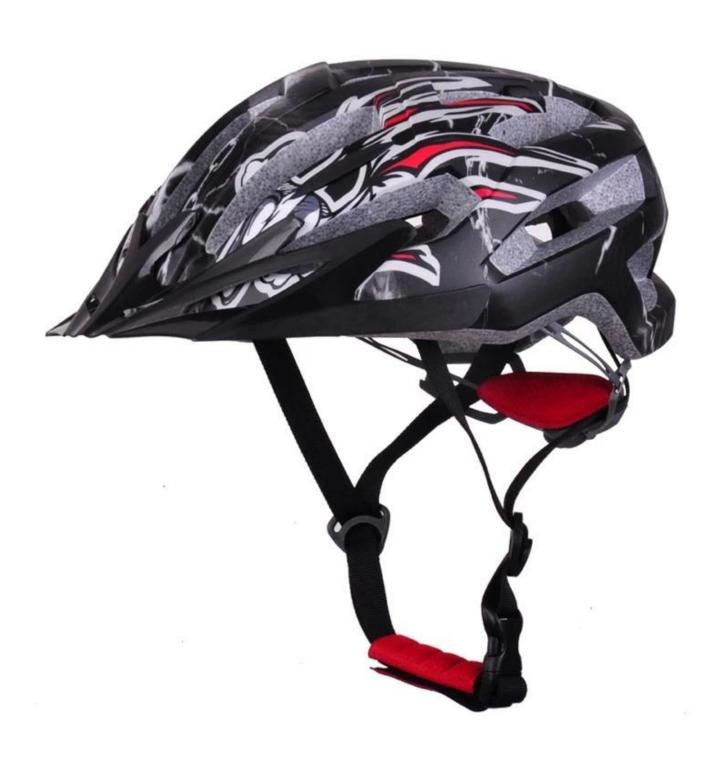

# The detail pictures of track cycling helmet:

## The Details of track cycling helmet:

- Well-ventilated, with very cooling air tunnel and reasonable aero shape design.
- Three-dimensional duct design: This design is very aerodynamic drag coefficient is small , in the process of riding , people wear more cool.
- In-mold technology, when the helmet by the impact , the entire helmet uniform force.
- The high quality eco-friendly high temperature resistant PC shell.

- The high density black EPS material is imported from American,
- -360° size adjustment systems, anti-slip adjustment button, can bring you a stable and safety experience, your comfort is the prior consideration during the design.
- The bicycle accessories: adjustable chin strap with quick-release buckle; rear lock adjustment; cool comfortable pads;
- Certification: CE-EN1078 certified for impact protection.

## **Description of track cycling helmet:**

Outer material: PC

Lining material : High density Black EPS Size : S/M(54-58cm); M/L(58-62cm)

Weight: 220g, Color: Pantone

Accessories: Headring fit system, fast release buckle, PA webbing and detachable pads.

## The specification of track cycling helmet:

| Model No.               | AU-B07 track cycling helmet                      |
|-------------------------|--------------------------------------------------|
| Material                | In-mold EPS liner & PC shell                     |
| Certification           | CE EN1078                                        |
| Vents                   | 22 air vents                                     |
| Color                   | Pantone, customized                              |
| size/head circumference | S/M(54-58cm); M/L(58-62cm)                       |
| Weight                  | 220g                                             |
| Sample Time             | 7 days                                           |
| MOQ                     | 300pcs                                           |
| Package details         | PP bag+individual color box packing+mastercarton |