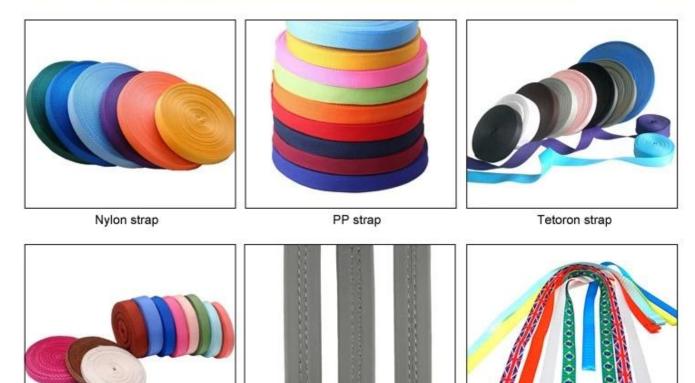

## **Inner Padding Fabric Options**

Breathability and comfort are extremely important, that's why the Manta features Airlite straps which are 15% lighter than a standard helmet strap. Tetoron straps are lighter, stronger and more breathable than a normal helmet strap. They also do not stick to the face as easily when temperatures begin to increase. Fast Adapting System webbing can be easily and continuously tailored to your exact head shape. The helmet stays securely on the head in all situations and the webbing straps are always in the best position.

## **Helmet Strap Options**

Available colored/patterned strap