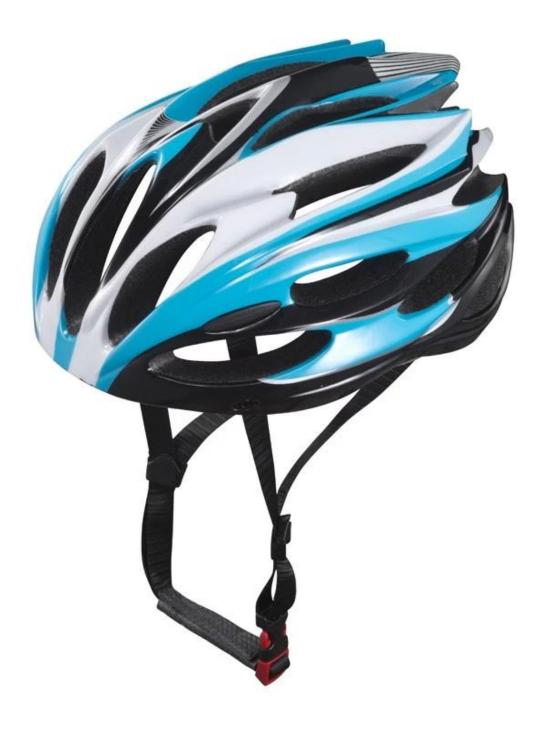

------------------|
| Material                | EPS foam & PC double in-mold technology           |
| Certification           | CE EN1078                                         |
| Vents                   | 20 air vents                                      |
| Color                   | Pantone, customized                               |
| size/head circumference | M/L (54-58CM)                                     |
| Weight                  | 270g                                              |
| Sample Time             | 3 days                                            |
| MOQ                     | 200pcs                                            |
| Package details         | PP bag+individual color box packing+master carton |

#### The detail pictures of womens sport bike helmets









#### The Customized accessories:

So far, we have been manufacturing & exporting different kinds of helmets for more than 24 years. You can purchase latest design quality helmets here as well as personalize your own designs since we can provide a strong R&D support.We provide different option for custom service that you can select the different helmet color , different strap color,LOGO custom service ,inner pad design , divider color , different strap buckle color, and we can provide different head adjuster even different color for visor.

ITW helmet buckle is light, easy to fasten and normally reliable. It has some drawbacks, however. It requires the strap to be adjusted correctly at all times, and retain the adjustment, since it always fastens at the same spot.

#### **Strap Buckle A