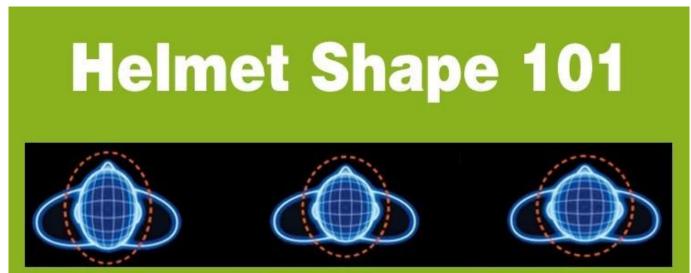

#### Asian headform:

A Round shaped helmet is designed for a rider's head with a dimension which is condierably fit for Asians.

European Headform An Oval shaped helmet is designed for a rider's head with a dimension which is considerably fit for Europeans.

Generic headform

A generic headform helmet is designed for a rider's head with a dimension which is slightly longer front-to-back than its side-to-side measurement. Asian headform

A Round shaped helmet is designed for a rider's head with a dimension which is condierably fit for Asians.