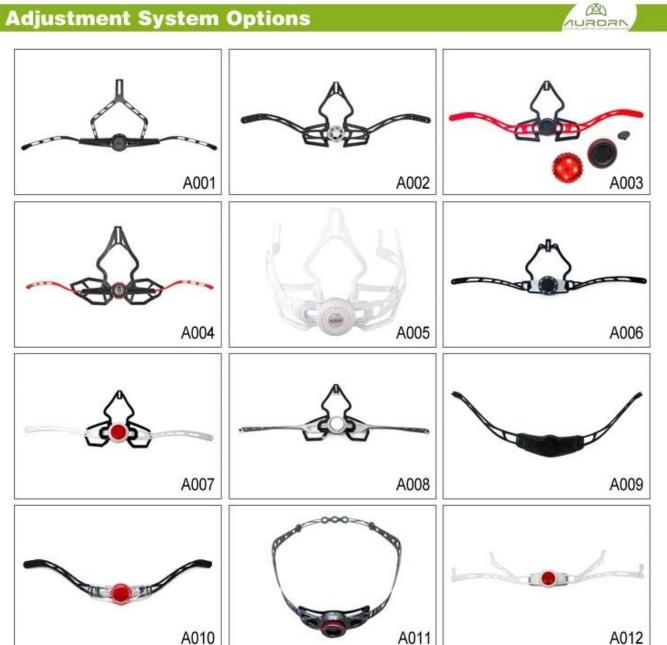

#### **Adjustment System Options**

Breathability and comfort are extremely important, that's why the Manta features Airlite straps which are 15% lighter than a standard helmet strap. Tetoron straps are lighter, stronger and more breathable than a normal helmet strap. They also do not stick to the face as easily when temperatures begin to increase. Fast Adapting System webbing can be easily and continuously tailored to your exact head shape. The helmet stays securely on the head in all situations and the webbing straps are always in the best position.