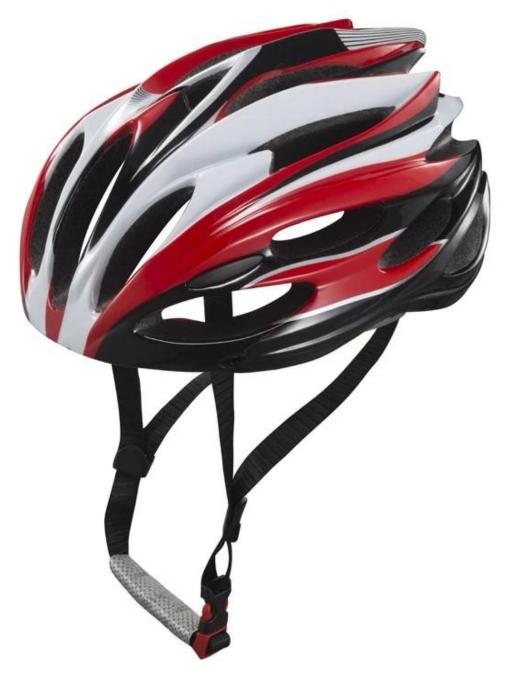

----------------|
| Material                | EPS foam & PC double in-mold technology           |
| Certification           | CE EN1078                                         |
| Vents                   | 20 air vents                                      |
| Color                   | Pantone, customized                               |
| size/head circumference | M/L (54-58CM)                                     |
| Weight                  | 270g                                              |
| Sample Time             | 3 days                                            |
| MOQ                     | 200pcs                                            |
| Package details         | PP bag+individual color box packing+master carton |

#### The detail pictures of womens sport bike helmets









#### The Customized accessories:

So far, we have been manufacturing & exporting different kinds of helmets for more than 24 years. You can purchase latest design quality helmets here as well as personalize your own designs since we can provide a strong R&D support.We provide different option for custom service that you can select the different helmet color , different strap color,LOGO custom service ,inner pad design , divider color , different strap buckle color, and we can provide different head adjuster even different color for visor.

ITW helmet buckle is light, easy to fasten and normally reliable. It has some drawbacks, however. It requires the strap to be adjusted correctly at all times, and retain the adjustment, since it always fastens at the same spot.

#### **Strap Buckle And