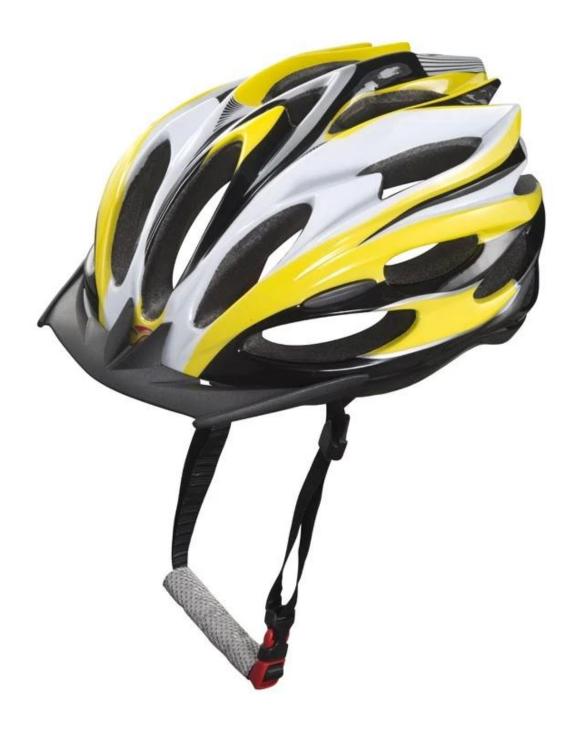

## Fox flux mountain bike helmet AU-B22

#### The description of poc helmets mtb:

- Super lightest : only 270g, well-ventilated, with very cooling air tunnel and reasonable aero shape design.
- Three-dimensional duct design: This design is very aerodynamic drag coefficient is small , in the process of riding , people wear more cool.
- In-mold technology, when the helmet by the impact , the entire helmet uniform force.
- The high quality eco-friendly high temperature resistant PC shell & carbon fiber.
- The high density black EPS material is imported from American,

- The bicycle accessories: adjustable chin strap with quick-release buckle; rear lock adjustment; cool comfortable pads;

- Certification: CE-EN1078 certified for impact protection.

#### The specification of boys bmx helmet:

| Model No.               | AU-B22                                            |
|-------------------------|---------------------------------------------------|
| Material                | EPS foam & PC double in-mold technology           |
| Certification           | CE EN1078                                         |
| Vents                   | 20 air vents                                      |
| Color                   | Pantone, customized                               |
| size/head circumference | M/L (54-58CM)                                     |
| Weight                  | 270g                                              |
| Sample Time             | 3 days                                            |
| MOQ                     | 200pcs                                            |
| Package details         | PP bag+individual color box packing+master carton |