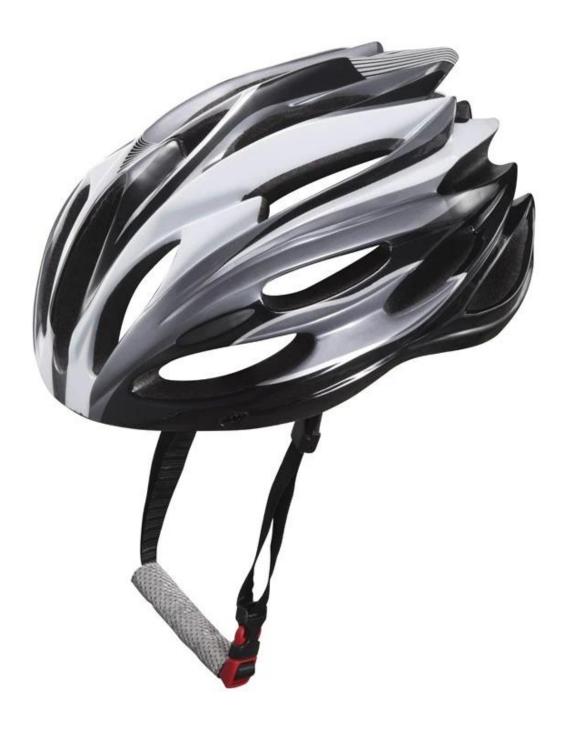

--------------------|
| Material                | EPS foam & PC double in-mold technology           |
| Certification           | CE EN1078                                         |
| Vents                   | 20 air vents                                      |
| Color                   | Pantone, customized                               |
| size/head circumference | M/L (54-58CM)                                     |
| Weight                  | 270g                                              |
| Sample Time             | 3 days                                            |
| MOQ                     | 200pcs                                            |
| Package details         | PP bag+individual color box packing+master carton |

#### The detail pictures of womens sport bike helmets









#### The Customized accessories:

So far, we have been manufacturing & exporting different kinds of helmets for more than 24 years. You can purchase latest design quality helmets here as well as personalize your own designs since we can provide a strong R&D support.We provide different option for custom service that you can select the different helmet color , different strap color,LOGO custom service ,inner pad design , divider color , different strap buckle color, and we can provide different head adjuster even different color for visor.

ITW helmet buckle is light, easy to fasten and normally reliable. It has some drawbacks, however. It requires the strap to be adjusted correctly at all times, and retain the adjustment, since it always fastens at the same spot.

#### **Strap Buckle