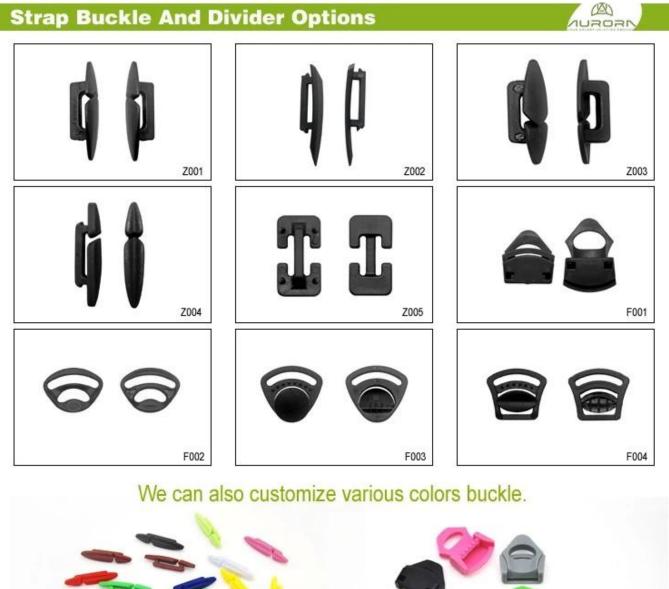

#### **Strap Buckle And Divider Options**

The Up-N-Down helmet adjustment system gives the most precise and comfortable fitting of any helmet due to its unique double pivot design. This allows the back of the head to be cradled by the soft rubber pad, which are then easily tightened to the correct tension by a central ratchet wheel. Lightweight and easy to use. Advanced fit systems provide the perfect adjustment, in every direction, to match every individual head shape.