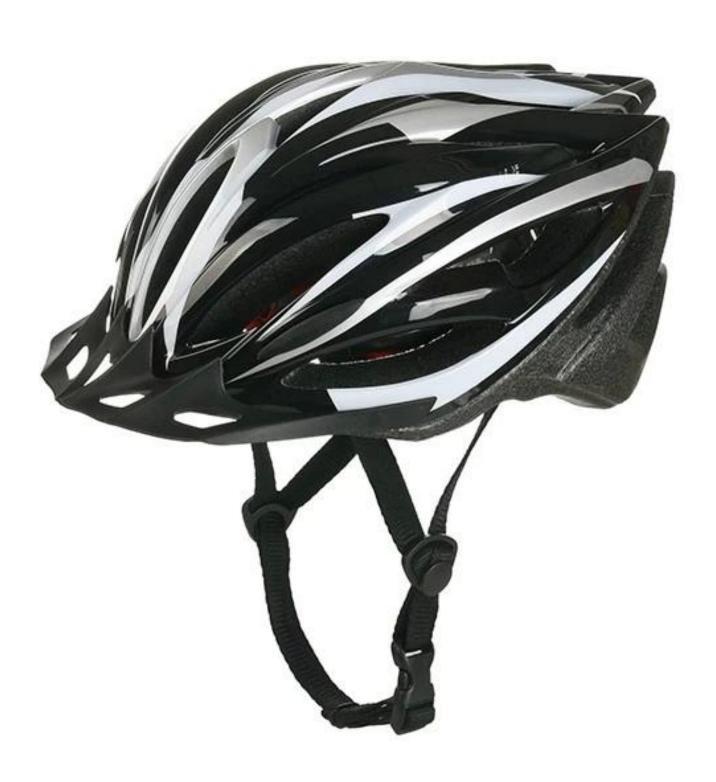

## Fox racing mountain bike helmets, dh mountain bike helmet AU-B088

#### The Details of free bike helmets

The dirt bike helmet combines aerodynamic efficiency with strong cooling power. The magnetically-fastened eye shield provides wrap-around eye protection with exceptional optical clarity, and it's easy to flip up or remove when appropriate.

## The Specification of road bike helmet reviews

**Features** 

Optical shield w/ magnetic attachment, Wind tunnel aided design, Removable/washable comfort padding, Featherweight webbing with Slimline buckle.

Construction

In-Mold polycarbonate shell with EPS liner

Fit System

Aurora patent adjustor

Ventilation

20 vents, internal channeling

## The specification of specialized mountain bike helmets

| Model No.               | AU-B088                                               |
|-------------------------|-------------------------------------------------------|
| Material                | EPS (Expanded Polystyrene) + PC (Polycarbonate) Shell |
| Certification           | CE EN1078                                             |
| Vents                   | 21 air vents                                          |
| Color                   | Pantone, customized                                   |
| size/head circumference | S/M (54-58CM) M/L (58-62CM)                           |
| Weight                  | 270g                                                  |
| Sample Time             | 7 days                                                |
| MOQ                     | 300pcs                                                |
| Package details         | PP bag+individual color box packing+mastercarton      |