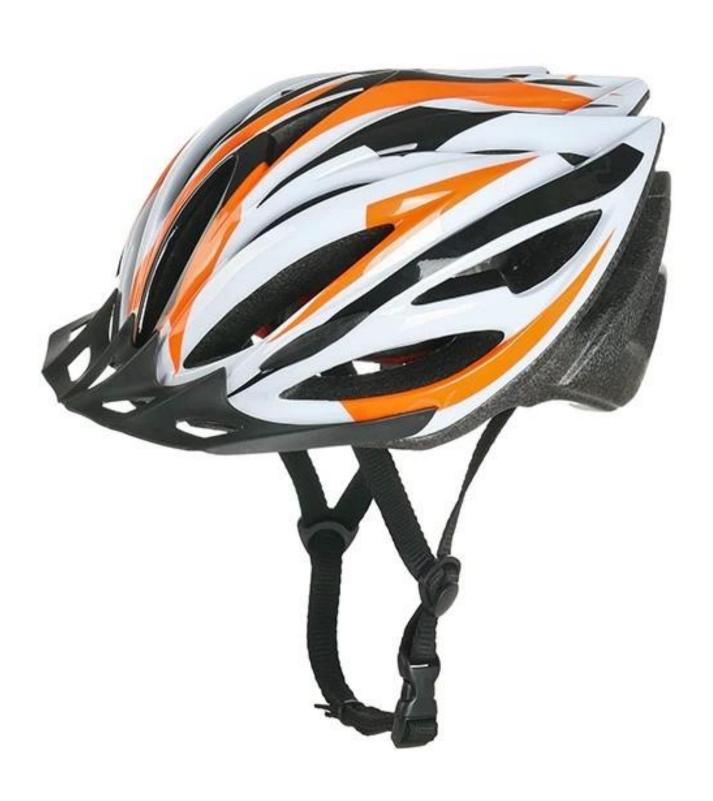

| EPS (Expanded Polystyrene) + PC (Polycarbonate) Shell |
| Certification           | CE EN1078                                             |
| Vents                   | 21 air vents                                          |
| Color                   | Pantone, customized                                   |
| size/head circumference | S/M (54-58CM) M/L (58-62CM)                           |
| Weight                  | 270g                                                  |
| Sample Time             | 7 days                                                |
| MOQ                     | 300pcs                                                |
| Package details         | PP bag+individual color box packing+mastercarton      |

## The detail pictures of specialized mountain bike helmets













## The Customized accessories:

There are four different helmet strap buckle for your freely choice:

- Standard ITW brand Nylon helmet buckle
- Traditional helmet buckle
- Patent self-developed magnetic buckle (the comprehensive safety, functionality and great ease of use of helmets with the "one-hand fastener", with strong magnets make them easy to close and open, very convenient and safe).
- Fidlock brand magetic buckle.

Customized varieties colors of helmet accessories for your freely choice:

- Available helmet lockable strap divider in varieties color.

- Available helmet strap buckle in varieties colors.
- Available helmet strap holder in varieties colors.

## **Buckle Options**





Don't be surprised! As a factory with 23-year R&D experience, we have developed a serie