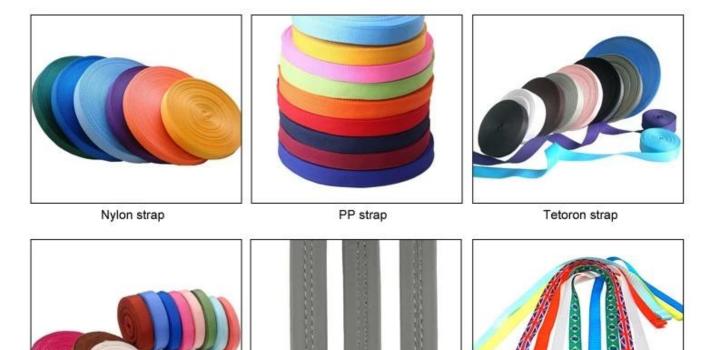

## **Inner Padding Fabric Options**

Breathability and comfort are extremely important, that's why the Manta features Airlite straps which are 15% lighter than a standard helmet strap. Tetoron straps are lighter, stronger and more breathable than a normal helmet strap. They also do not stick to the face as easily when temperatures begin to increase. Fast Adapting System webbing can be easily and continuously tailored to your exact head shape. The helmet stays securely on the head in all situations and the webbing straps are always in the best position.

## **Helmet Strap Options**

Polyester strap

PU strap

Available colored/patterned strap