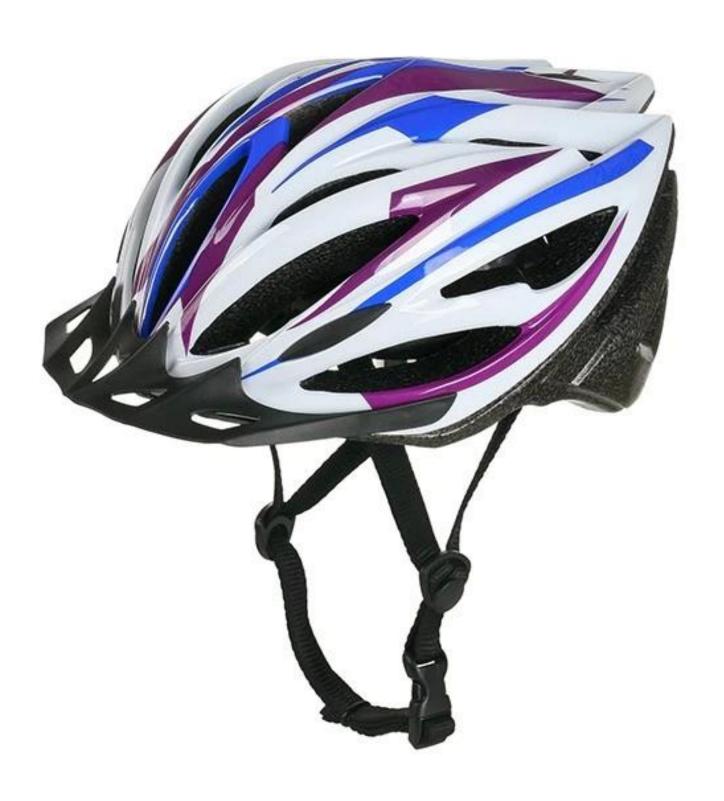

| EPS (Expanded Polystyrene) + PC (Polycarbonate) Shell |
| Certification           | CE EN1078                                             |
| Vents                   | 21 air vents                                          |
| Color                   | Pantone, customized                                   |
| size/head circumference | S/M (54-58CM) M/L (58-62CM)                           |
| Weight                  | 270g                                                  |
| Sample Time             | 7 days                                                |
| MOQ                     | 300pcs                                                |
| Package details         | PP bag+individual color box packing+mastercarton      |

## The detail pictures of specialized mountain bike helmets













## The Customized accessories:

There are four different helmet strap buckle for your freely choice:

- Standard ITW brand Nylon helmet buckle
- Traditional helmet buckle
- Patent self-developed magnetic buckle (the comprehensive safety, functionality and great ease of use of helmets with the "one-hand fastener", with strong magnets make them easy to close and open, very convenient and safe).
- Fidlock brand magetic buckle.

Customized varieties colors of helmet accessories for your freely choice:

- Available helmet lockable strap divider in varieties color.

- Available helmet strap buckle in varieties colors.
- Available helmet strap holder in varieties colors.

## **Buckle Options**





Don't be surprised! As a factory with 23-year R&D experience, we have developed a serie of ad