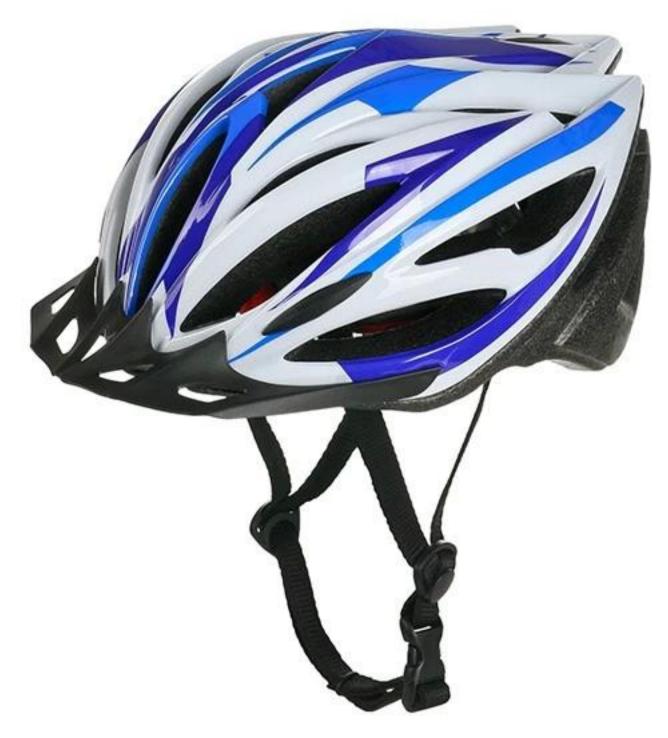

EPS (Expanded Polystyrene) + PC (Polycarbonate) Shell |
| Certification           | CE EN1078                                             |
| Vents                   | 21 air vents                                          |
| Color                   | Pantone, customized                                   |
| size/head circumference | S/M (54-58CM) M/L (58-62CM)                           |
| Weight                  | 270g                                                  |
| Sample Time             | 7 days                                                |
| MOQ                     | 300pcs                                                |
| Package details         | PP bag+individual color box packing+mastercarton      |

## The detail pictures of specialized mountain bike helmets













## The Customized accessories:

There are four different helmet strap buckle for your freely choice:

- Standard ITW brand Nylon helmet buckle
- Traditional helmet buckle
- Patent self-developed magnetic buckle (the comprehensive safety, functionality and great ease of use of helmets with the "one-hand fastener", with strong magnets make them easy to close and open, very convenient and safe).
- Fidlock brand magetic buckle.

Customized varieties colors of helmet accessories for your freely choice:

- Available helmet lockable strap divider in varieties color.

- Available helmet strap buckle in varieties colors.
- Available helmet strap holder in varieties colors.

## **Buckle Options**





Don't be surprised! As a factory with 23-year R&D experience, we have developed a serie of adjust