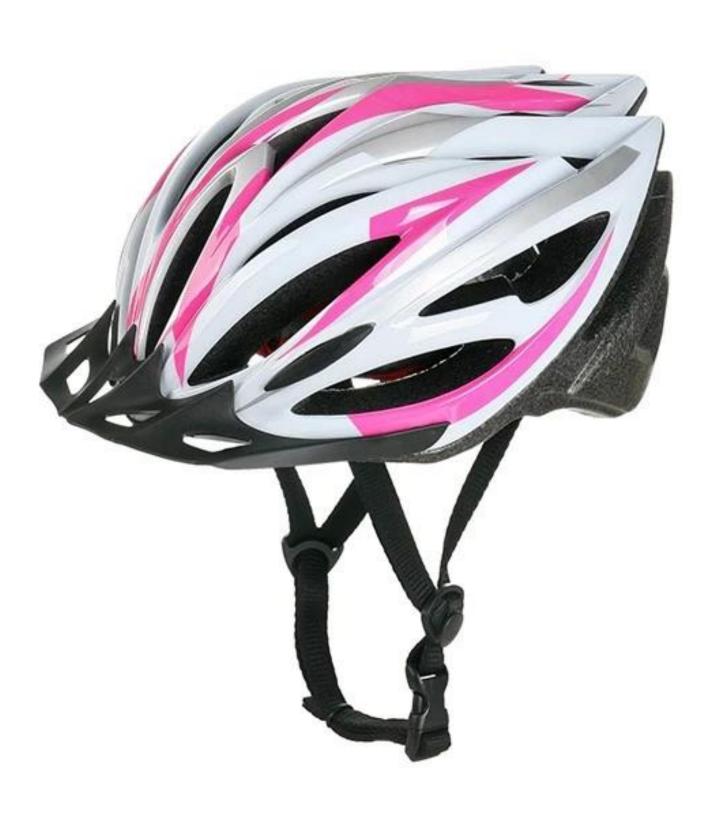

| EPS (Expanded Polystyrene) + PC (Polycarbonate) Shell |
| Certification           | CE EN1078                                             |
| Vents                   | 21 air vents                                          |
| Color                   | Pantone, customized                                   |
| size/head circumference | S/M (54-58CM) M/L (58-62CM)                           |
| Weight                  | 270g                                                  |
| Sample Time             | 7 days                                                |
| MOQ                     | 300pcs                                                |
| Package details         | PP bag+individual color box packing+mastercarton      |

## The detail pictures of specialized mountain bike helmets













## The Customized accessories:

There are four different helmet strap buckle for your freely choice:

- Standard ITW brand Nylon helmet buckle
- Traditional helmet buckle
- Patent self-developed magnetic buckle (the comprehensive safety, functionality and great ease of use of helmets with the "one-hand fastener", with strong magnets make them easy to close and open, very convenient and safe).
- Fidlock brand magetic buckle.

Customized varieties colors of helmet accessories for your freely choice:

- Available helmet lockable strap divider in varieties color.

- Available helmet strap buckle in varieties colors.
- Available helmet strap holder in varieties colors.

## **Buckle Options**





Don't be surprised! As a factory with 23-year R&D experience, we have developed a serie o