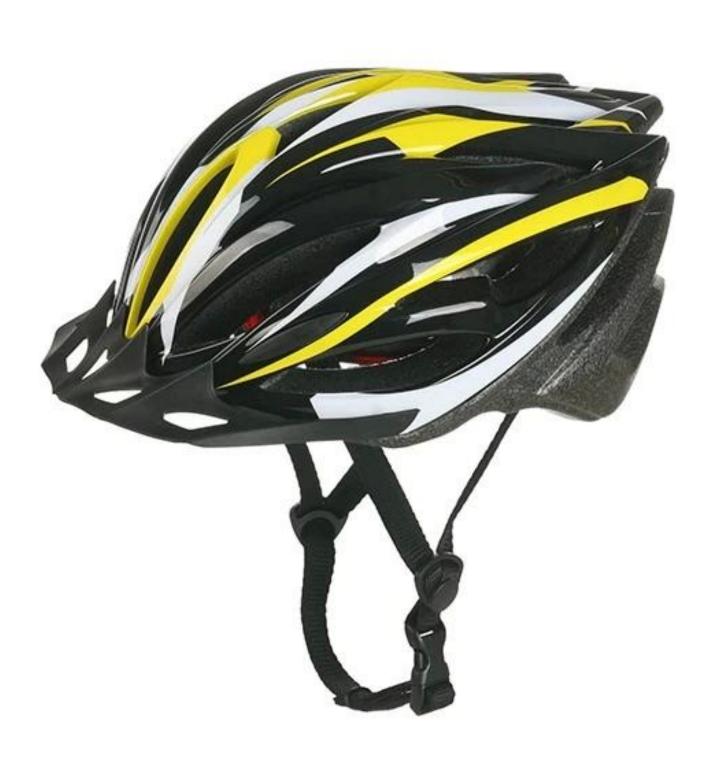

| EPS (Expanded Polystyrene) + PC (Polycarbonate) Shell |
| Certification           | CE EN1078                                             |
| Vents                   | 21 air vents                                          |
| Color                   | Pantone, customized                                   |
| size/head circumference | S/M (54-58CM) M/L (58-62CM)                           |
| Weight                  | 270g                                                  |
| Sample Time             | 7 days                                                |
| MOQ                     | 300pcs                                                |
| Package details         | PP bag+individual color box packing+mastercarton      |

## The detail pictures of specialized mountain bike helmets













## The Customized accessories:

There are four different helmet strap buckle for your freely choice:

- Standard ITW brand Nylon helmet buckle
- Traditional helmet buckle
- Patent self-developed magnetic buckle (the comprehensive safety, functionality and great ease of use of helmets with the "one-hand fastener", with strong magnets make them easy to close and open, very convenient and safe).
- Fidlock brand magetic buckle.

Customized varieties colors of helmet accessories for your freely choice:

- Available helmet lockable strap divider in varieties color.

- Available helmet strap buckle in varieties colors.
- Available helmet strap holder in varieties colors.

## **Buckle Options**





Don't be surprised! As a factory with 23-year R&D experience, we have developed a serie of