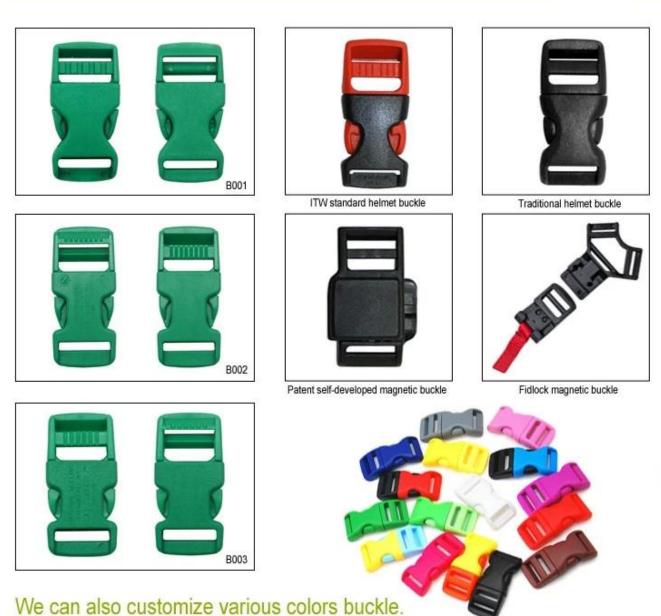

## The Customized accessories:

There are four different helmet strap buckle for your freely choice:

- Standard ITW brand Nylon helmet buckle
- Traditional helmet buckle
- Patent self-developed magnetic buckle (the comprehensive safety, functionality and great ease of use of helmets with the "one-hand fastener", with strong magnets make them easy to close and open, very convenient and safe).
- Fidlock brand magetic buckle.

Customized varieties colors of helmet accessories for your freely choice:

- Available helmet lockable strap divider in varieties color.

- Available helmet strap buckle in varieties colors.
- Available helmet strap holder in varieties colors.