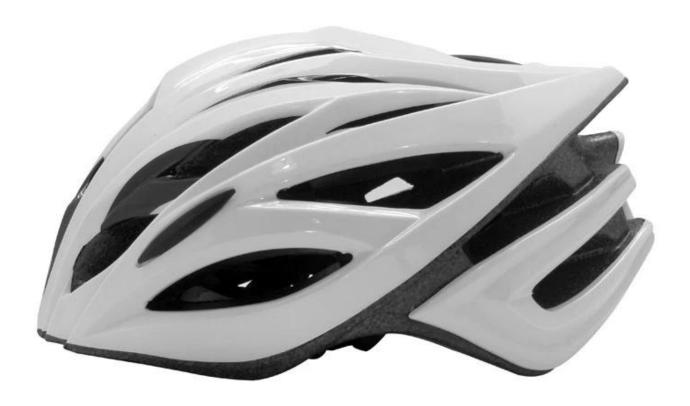

-----------------------------|
| Material                | In-mold EPS liner & PC shell                     |
| Certification           | CE EN1078                                        |
| Vents                   | 26 air vents                                     |
| Color                   | Pantone, customized                              |
| size/head circumference | S/M(54-58cm); M/L(58-62cm)                       |
| Weight                  | 260g                                             |
| Sample Time             | 7 days                                           |
| MOQ                     | 300pcs                                           |
| Package details         | PP bag+individual color box packing+mastercarton |

## The detail pictures of stylish bike helmets:















#### The Customized accessories:

There are four different helmet strap buckle for your freely choice:

- Standard ITW brand Nylon helmet buckle
- Traditional helmet buckle
- Patent self-developed magnetic buckle (the comprehensive safety, functionality and great ease of use of helmets with the "one-hand fastener", with strong magnets make them easy to close and open, very convenient and safe).
- Fidlock brand magetic buckle.

Customized varieties colors of helmet accessories for your freely choice:

- Available helmet lockable strap divider in varieties color.
- Available helmet strap buckle in varieties colors.
- Available helmet strap holder in varieties colors.

## **Buckle Options**





Don't be surprised! As a factory with 23-year R&D experience, we have developed a serie of a