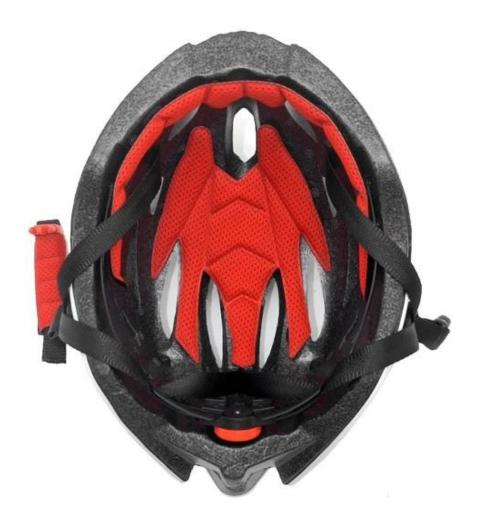

-------------------------|
| Material                | In-mold EPS liner & PC shell                     |
| Certification           | CE EN1078                                        |
| Vents                   | 26 air vents                                     |
| Color                   | Pantone, customized                              |
| size/head circumference | S/M(54-58cm); M/L(58-62cm)                       |
| Weight                  | 260g                                             |
| Sample Time             | 7 days                                           |
| MOQ                     | 300pcs                                           |
| Package details         | PP bag+individual color box packing+mastercarton |

## The detail pictures of stylish bike helmets:















#### The Customized accessories:

There are four different helmet strap buckle for your freely choice:

- Standard ITW brand Nylon helmet buckle
- Traditional helmet buckle
- Patent self-developed magnetic buckle (the comprehensive safety, functionality and great ease of use of helmets with the "one-hand fastener", with strong magnets make them easy to close and open, very convenient and safe).
- Fidlock brand magetic buckle.

Customized varieties colors of helmet accessories for your freely choice:

- Available helmet lockable strap divider in varieties color.
- Available helmet strap buckle in varieties colors.
- Available helmet strap holder in varieties colors.

## **Buckle Options**





Don't be surprised! As a factory with 23-year R&D experience, we have developed a serie of adjus