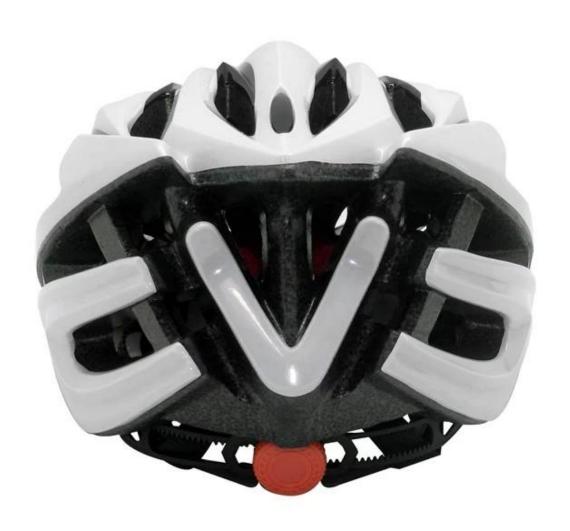

---------------------------|
| Material                | In-mold EPS liner & PC shell                     |
| Certification           | CE EN1078                                        |
| Vents                   | 26 air vents                                     |
| Color                   | Pantone, customized                              |
| size/head circumference | S/M(54-58cm); M/L(58-62cm)                       |
| Weight                  | 260g                                             |
| Sample Time             | 7 days                                           |
| MOQ                     | 300pcs                                           |
| Package details         | PP bag+individual color box packing+mastercarton |

## The detail pictures of stylish bike helmets:















#### The Customized accessories:

There are four different helmet strap buckle for your freely choice:

- Standard ITW brand Nylon helmet buckle
- Traditional helmet buckle
- Patent self-developed magnetic buckle (the comprehensive safety, functionality and great ease of use of helmets with the "one-hand fastener", with strong magnets make them easy to close and open, very convenient and safe).
- Fidlock brand magetic buckle.

Customized varieties colors of helmet accessories for your freely choice:

- Available helmet lockable strap divider in varieties color.
- Available helmet strap buckle in varieties colors.
- Available helmet strap holder in varieties colors.

## **Buckle Options**





Don't be surprised! As a factory with 23-year R&D experience, we have developed a serie of adj