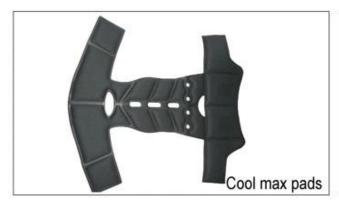

Nylon pads: antibacterial and skin-friendly, easy to clean.

Velvet pads: very soft and comfortable feeling.

Cool max pads: very high-end, can keep the hair dry and cool during riding. Low quality pads: easy broken after friction with hair, uncomfortable and hot.