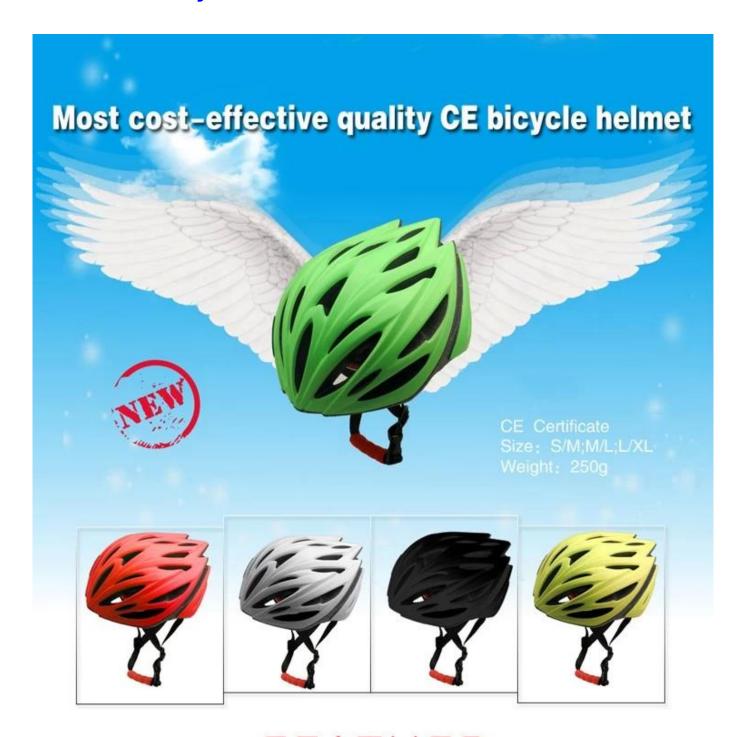

## **Funny bike helmets for adults AU-BM11**

## **FEATHER**

····· Light as a feather ·····

Phone: +86 (0)755 2304 8882 Website: http://www.helmetsupplier.com

The Details of cycle helmets for children:

- Well-ventilated, with very cooling air tunnel and reasonable aero shape design.
- Three-dimensional duct design: This design is very aerodynamic drag coefficient is small , in the process of riding , people wear more cool.
- In-mold technology, when the helmet by the impact, the entire helmet uniform force.
- The high quality eco-friendly high temperature resistant PC shell.
- The high density black EPS material is imported from American,
- 60° size adjustment systems, anti-slip adjustment button, can bring you a stable and safety experience, your comfort is the prior consideration during the design.
- The bicycle accessories: adjustable chin strap with quick-release buckle; rear lock adjustment; cool comfortable pads;
- Certification: CE-EN1078 certified for impact protection.

#### Description of pink bike helmet women's:

Outer material: PC

Lining material : High density Black EPS Size : S/M(54-58cm); M/L(58-62cm)

Weight : 260g , Color : Pantone

Accessories: Headring fit system, fast release buckle, PA webbing and detachable pads.

## The specification of stylish bike helmets:

| Model No.               | AU-BM11 stylish bike helmets                     |
|-------------------------|--------------------------------------------------|
| Material                | In-mold EPS liner & PC shell                     |
| Certification           | CE EN1078                                        |
| Vents                   | 26 air vents                                     |
| Color                   | Pantone, customized                              |
| size/head circumference | S/M(54-58cm); M/L(58-62cm)                       |
| Weight                  | 260g                                             |
| Sample Time             | 7 days                                           |
| MOQ                     | 300pcs                                           |
| Package details         | PP bag+individual color box packing+mastercarton |