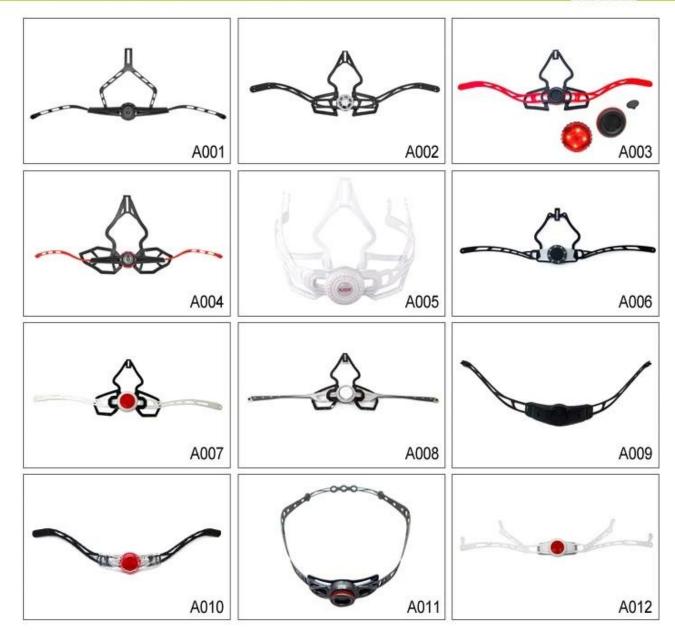

## **Buckle Options**

Don't be surprised! As a factory with 23-year R&D experience, we have developed a serie of adjustments for different helmets & comply with different helmet designs! You can find Up & Down adjuster, Y shape adjuster, LED adjuster, full head adjuster, transparent adjuster, integrated adjuster, etc. all at our factory! What's more, in order to satisfy your brand demand, we can add logo stickers or customize your exclusive adjuster according to your design or idea! The multi-color combination of our adjustments is also one of its highlights. We promise every rotating dial adjustment is of well-made & can provide you a comfortable & stable fitting experience!