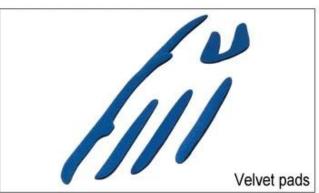

Nylon pads: antibacterial and skin-friendly, easy to clean.

Velvet pads: very soft and comfortable feeling.

Cool max pads: very high-end, can keep the hair dry and cool during riding. Low quality pads: easy broken after friction with hair, uncomfortable and hot.