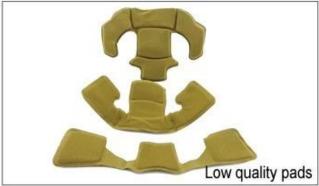

Nylon pads: antibacterial and skin-friendly, easy to clean.

Velvet pads: very soft and comfortable feeling.

Cool max pads: very high-end, can keep the hair dry and cool during riding. Low quality pads: easy broken after friction with hair, uncomfortable and hot.