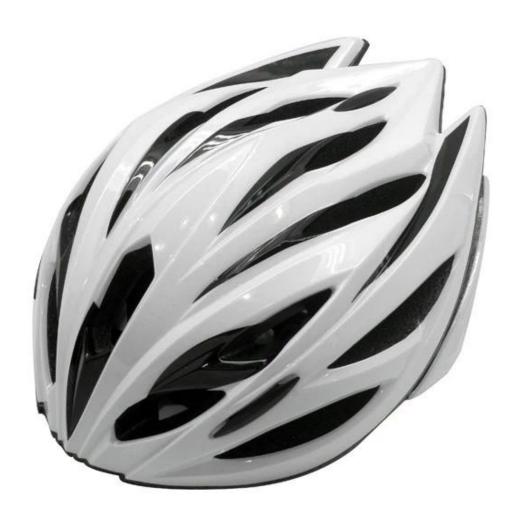

-------------------------------|
| Material                | In-mold EPS liner & PC shell                     |
| Certification           | CE EN1078                                        |
| Vents                   | 26 air vents                                     |
| Color                   | Pantone, customized                              |
| size/head circumference | S/M(54-58cm); M/L(58-62cm)                       |
| Weight                  | 260g                                             |
| Sample Time             | 7 days                                           |
| MOQ                     | 300pcs                                           |
| Package details         | PP bag+individual color box packing+mastercarton |

## The detail pictures of stylish bike helmets:















#### The Customized accessories:

There are four different helmet strap buckle for your freely choice:

- Standard ITW brand Nylon helmet buckle
- Traditional helmet buckle
- Patent self-developed magnetic buckle (the comprehensive safety, functionality and great ease of use of helmets with the "one-hand fastener", with strong magnets make them easy to close and open, very convenient and safe).
- Fidlock brand magetic buckle.

Customized varieties colors of helmet accessories for your freely choice:

- Available helmet lockable strap divider in varieties color.
- Available helmet strap buckle in varieties colors.
- Available helmet strap holder in varieties colors.

## **Buckle Options**





Don't be surprised! As a factory with 23-year R&D experience, we have developed a serie of