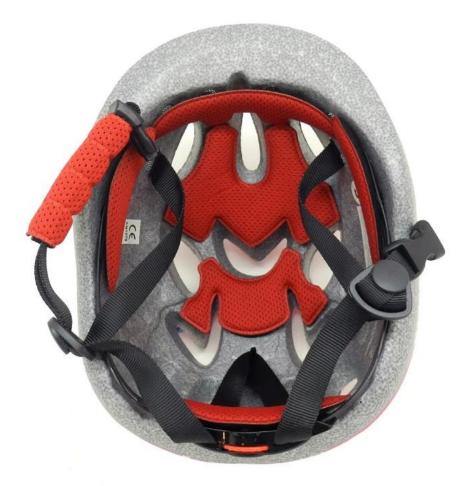

#### The specification of girls helmets:

| Model No.               | AU-C03                                           |
|-------------------------|--------------------------------------------------|
| Material                | In-mold EPS liner & PC shell                     |
| Certification           | CE EN1078                                        |
| Vents                   | 13 air vents                                     |
| Color                   | Pantone, customized                              |
| size/head circumference | S (47-52CM), M: (48-56CM)                        |
| Weight                  | 215g                                             |
| Sample Time             | 7 days                                           |
| MOQ                     | 300pcs                                           |
| Package details         | PP bag+individual color box packing+mastercarton |

#### The advantages of girls helmets:

- 1. it's super lightest. only 225g. and well-ventilated.
- 2. in-mould technoloav: seamless . when the helmet by the impact , the entire helmet uniform force,
- 3. Thicken PC shell .protection would be sharply increased.
- 4. High density grav EPS material. light weight. Shock resistance.provide reliable protection .
- 5. with patent adjustment headlock buckle . PA webbing, washable pads.
- 6. Linina Pad eauipped with hot-pressina technoloav.
- 7. Certification: CE-EN1078 certified for impact protection.