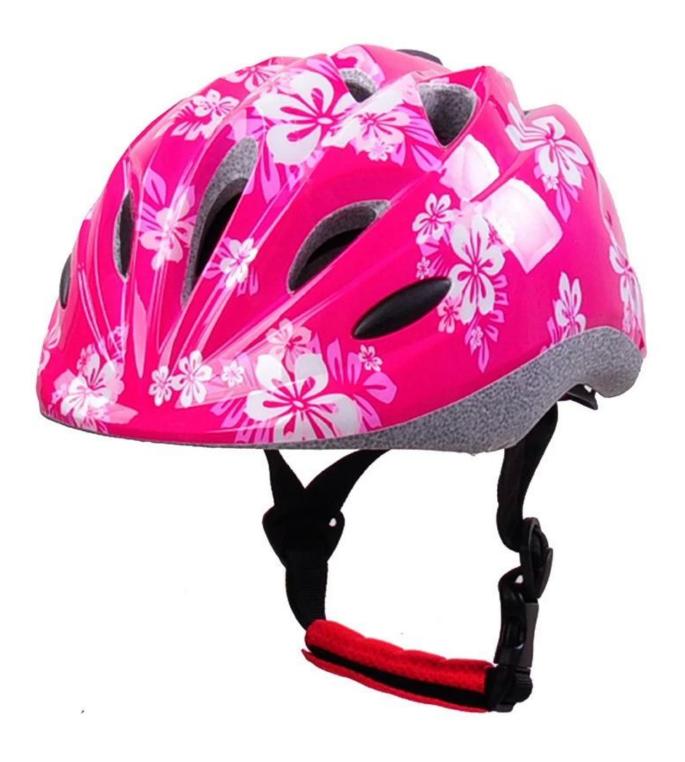

## <u>Girls bike helmets, cute pink color helmet for girls AU-</u> <u>C03</u>

#### The specification of girls helmets:

| Model No.               | AU-C03                                           |
|-------------------------|--------------------------------------------------|
| Material                | In-mold EPS liner & PC shell                     |
| Certification           | CE EN1078                                        |
| Vents                   | 13 air vents                                     |
| Color                   | Pantone, customized                              |
| size/head circumference | S (47-52CM), M: (48-56CM)                        |
| Weight                  | 215g                                             |
| Sample Time             | 7 days                                           |
| MOQ                     | 300pcs                                           |
| Package details         | PP bag+individual color box packing+mastercarton |

#### The advantages of girls helmets:

- 1. it's super lightest. only 225g. and well-ventilated.
- 2. in-mould technoloav: seamless . when the helmet by the impact , the entire helmet uniform force,
- 3. Thicken PC shell .protection would be sharply increased.
- 4. High density grav EPS material. light weight. Shock resistance.provide reliable protection .
- 5. with patent adjustment headlock buckle . PA webbing, washable pads.
- 6. Linina Pad eauipped with hot-pressina technoloav.
- 7. Certification: CE-EN1078 certified for impact protection.