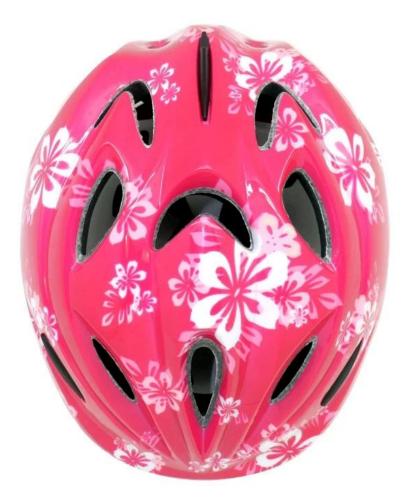

## <u>Girls bike helmets, cute pink color helmet for girls AU-</u> <u>C03</u>

#### The specification of girls helmets:

| Model No.               | AU-C03                                           |
|-------------------------|--------------------------------------------------|
| Material                | In-mold EPS liner & PC shell                     |
| Certification           | CE EN1078                                        |
| Vents                   | 13 air vents                                     |
| Color                   | Pantone, customized                              |
| size/head circumference | S (47-52CM), M: (48-56CM)                        |
| Weight                  | 215g                                             |
| Sample Time             | 7 days                                           |
| MOQ                     | 300pcs                                           |
| Package details         | PP bag+individual color box packing+mastercarton |

#### The advantages of girls helmets:

- 1. it's super lightest. only 225g. and well-ventilated.
- 2. in-mould technoloav: seamless . when the helmet by the impact , the entire helmet uniform force,
- 3. Thicken PC shell .protection would be sharply increased.
- 4. High density grav EPS material. light weight. Shock resistance.provide reliable protection .
- 5. with patent adjustment headlock buckle . PA webbing, washable pads.
- 6. Linina Pad eauipped with hot-pressina technoloav.
- 7. Certification: CE-EN1078 certified for impact protection.