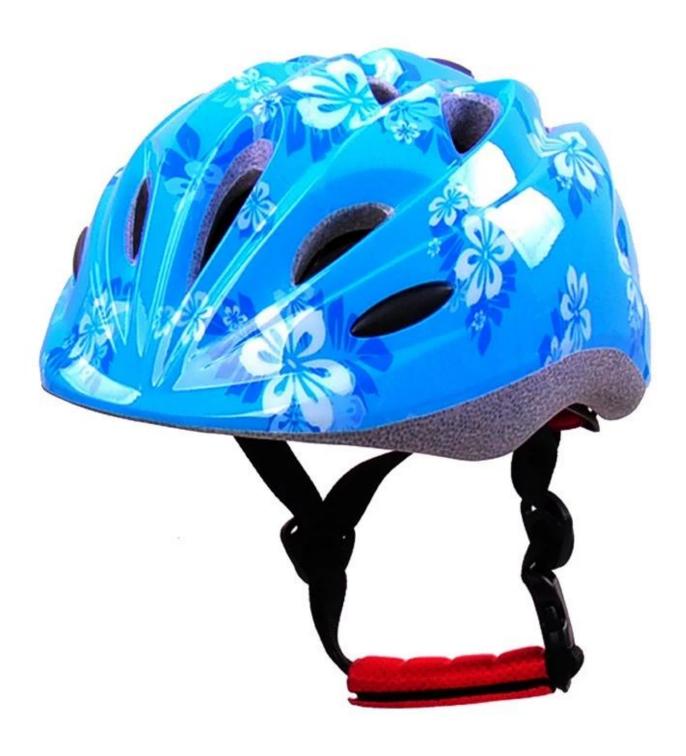

## <u>Girls bike helmets, cute pink color helmet for girls AU-</u> <u>C03</u>

#### The specification of girls helmets:

| Model No.               | AU-C03                                           |
|-------------------------|--------------------------------------------------|
| Material                | In-mold EPS liner & PC shell                     |
| Certification           | CE EN1078                                        |
| Vents                   | 13 air vents                                     |
| Color                   | Pantone, customized                              |
| size/head circumference | S (47-52CM), M: (48-56CM)                        |
| Weight                  | 215g                                             |
| Sample Time             | 7 days                                           |
| MOQ                     | 300pcs                                           |
| Package details         | PP bag+individual color box packing+mastercarton |

#### The advantages of girls helmets:

- 1. it's super lightest. only 225g. and well-ventilated.
- 2. in-mould technoloav: seamless . when the helmet by the impact , the entire helmet uniform force,
- 3. Thicken PC shell .protection would be sharply increased.
- 4. High density grav EPS material. light weight. Shock resistance.provide reliable protection .
- 5. with patent adjustment headlock buckle . PA webbing, washable pads.
- 6. Linina Pad eauipped with hot-pressina technoloav.
- 7. Certification: CE-EN1078 certified for impact protection.