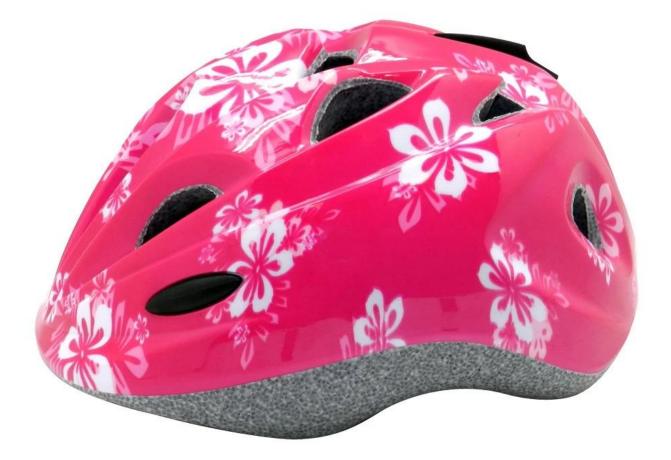

## <u>Girls bike helmets, cute pink color helmet for girls AU-</u> <u>C03</u>

#### The specification of girls helmets:

| Model No.               | AU-C03                                           |
|-------------------------|--------------------------------------------------|
| Material                | In-mold EPS liner & PC shell                     |
| Certification           | CE EN1078                                        |
| Vents                   | 13 air vents                                     |
| Color                   | Pantone, customized                              |
| size/head circumference | S (47-52CM), M: (48-56CM)                        |
| Weight                  | 215g                                             |
| Sample Time             | 7 days                                           |
| MOQ                     | 300pcs                                           |
| Package details         | PP bag+individual color box packing+mastercarton |

#### The advantages of girls helmets:

- 1. it's super lightest. only 225g. and well-ventilated.
- 2. in-mould technoloav: seamless . when the helmet by the impact , the entire helmet uniform force,
- 3. Thicken PC shell .protection would be sharply increased.
- 4. High density grav EPS material. light weight. Shock resistance.provide reliable protection .
- 5. with patent adjustment headlock buckle . PA webbing, washable pads.
- 6. Linina Pad eauipped with hot-pressina technoloav.
- 7. Certification: CE-EN1078 certified for impact protection.