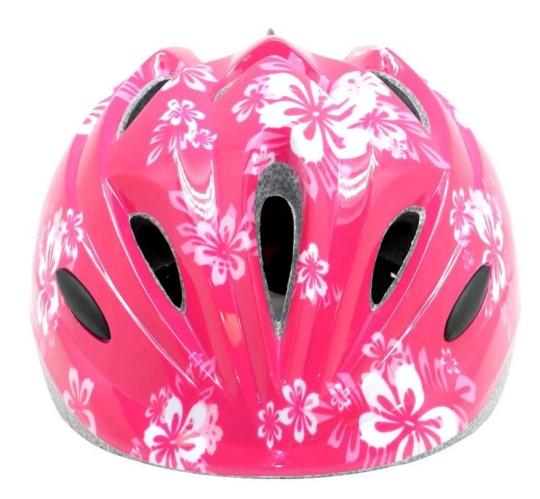

## <u>Girls bike helmets, cute pink color helmet for girls AU-</u> <u>C03</u>

#### The specification of girls helmets:

| Model No.               | AU-C03                                           |
|-------------------------|--------------------------------------------------|
| Material                | In-mold EPS liner & PC shell                     |
| Certification           | CE EN1078                                        |
| Vents                   | 13 air vents                                     |
| Color                   | Pantone, customized                              |
| size/head circumference | S (47-52CM), M: (48-56CM)                        |
| Weight                  | 215g                                             |
| Sample Time             | 7 days                                           |
| MOQ                     | 300pcs                                           |
| Package details         | PP bag+individual color box packing+mastercarton |

#### The advantages of girls helmets:

- 1. it's super lightest. only 225g. and well-ventilated.
- 2. in-mould technoloav: seamless . when the helmet by the impact , the entire helmet uniform force,
- 3. Thicken PC shell .protection would be sharply increased.
- 4. High density grav EPS material. light weight. Shock resistance.provide reliable protection .
- 5. with patent adjustment headlock buckle . PA webbing, washable pads.
- 6. Linina Pad eauipped with hot-pressina technoloav.
- 7. Certification: CE-EN1078 certified for impact protection.