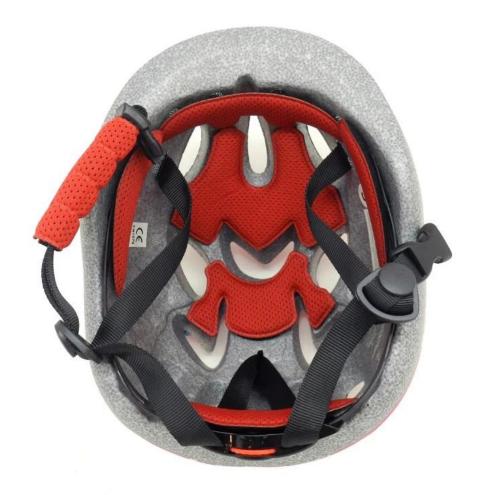

## The specification of child bike helmets:

| Model No.               | AU-C03 little girl bike helmets                  |
|-------------------------|--------------------------------------------------|
| Material                | In-mold EPS liner & PC shell                     |
| Certification           | CE EN1078                                        |
| Vents                   | 13 air vents                                     |
| Color                   | Pantone, customized                              |
| size/head circumference | S (47-52CM), M: (48-56CM)                        |
| Weight                  | 215g                                             |
| Sample Time             | 7 days                                           |
| MOQ                     | 300pcs                                           |
| Package details         | PP bag+individual color box packing+mastercarton |

### The advantages of child bike helmets:

- 1. it's super lightest. only 225g. and well-ventilated.
- 2. in-mould technology: seamless . when the helmet by the impact , the entire helmet uniform force,
- 3. Thicken PC shell .protection would be sharply increased.
- 4. High density gray EPS material. light weight. Shock resistance.provide reliable protection .
- 5. with patent adjustment headlock buckle. PA webbing, washable pads.
- 6. Lining Pad equipped with hot-pressing technology.
- 7. Certification: CE-EN1078 certified for impact protection.