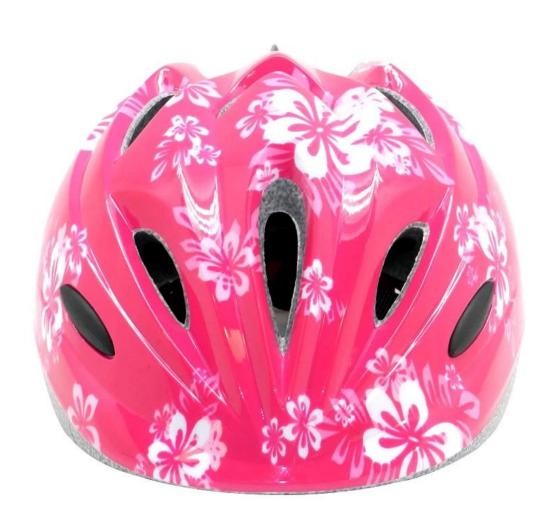

# Girls cycle helmet, toddler cycle helmet AU-C03

## The specification of child bike helmets:

| Model No.               | AU-C03 little girl bike helmets                  |
|-------------------------|--------------------------------------------------|
| Material                | In-mold EPS liner & PC shell                     |
| Certification           | CE EN1078                                        |
| Vents                   | 13 air vents                                     |
| Color                   | Pantone, customized                              |
| size/head circumference | S (47-52CM), M: (48-56CM)                        |
| Weight                  | 215g                                             |
| Sample Time             | 7 days                                           |
| MOQ                     | 300pcs                                           |
| Package details         | PP bag+individual color box packing+mastercarton |

### The advantages of child bike helmets:

- 1. it's super lightest. only 225g. and well-ventilated.
- 2. in-mould technology: seamless . when the helmet by the impact , the entire helmet uniform force,
- 3. Thicken PC shell .protection would be sharply increased.
- 4. High density gray EPS material. light weight. Shock resistance.provide reliable protection .
- 5. with patent adjustment headlock buckle. PA webbing, washable pads.
- 6. Lining Pad equipped with hot-pressing technology.
- 7. Certification: CE-EN1078 certified for impact protection.