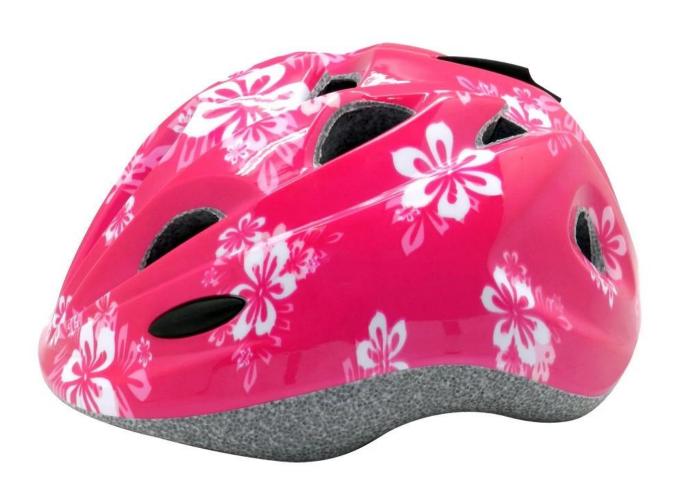

# Girls cycle helmet, toddler cycle helmet AU-C03

## The specification of child bike helmets:

| Model No.               | AU-C03 little girl bike helmets                  |
|-------------------------|--------------------------------------------------|
| Material                | In-mold EPS liner & PC shell                     |
| Certification           | CE EN1078                                        |
| Vents                   | 13 air vents                                     |
| Color                   | Pantone, customized                              |
| size/head circumference | S (47-52CM), M: (48-56CM)                        |
| Weight                  | 215g                                             |
| Sample Time             | 7 days                                           |
| MOQ                     | 300pcs                                           |
| Package details         | PP bag+individual color box packing+mastercarton |

### The advantages of child bike helmets:

- 1. it's super lightest. only 225g. and well-ventilated.
- 2. in-mould technology: seamless . when the helmet by the impact , the entire helmet uniform force,
- 3. Thicken PC shell .protection would be sharply increased.
- 4. High density gray EPS material. light weight. Shock resistance.provide reliable protection .
- 5. with patent adjustment headlock buckle. PA webbing, washable pads.
- 6. Lining Pad equipped with hot-pressing technology.
- 7. Certification: CE-EN1078 certified for impact protection.