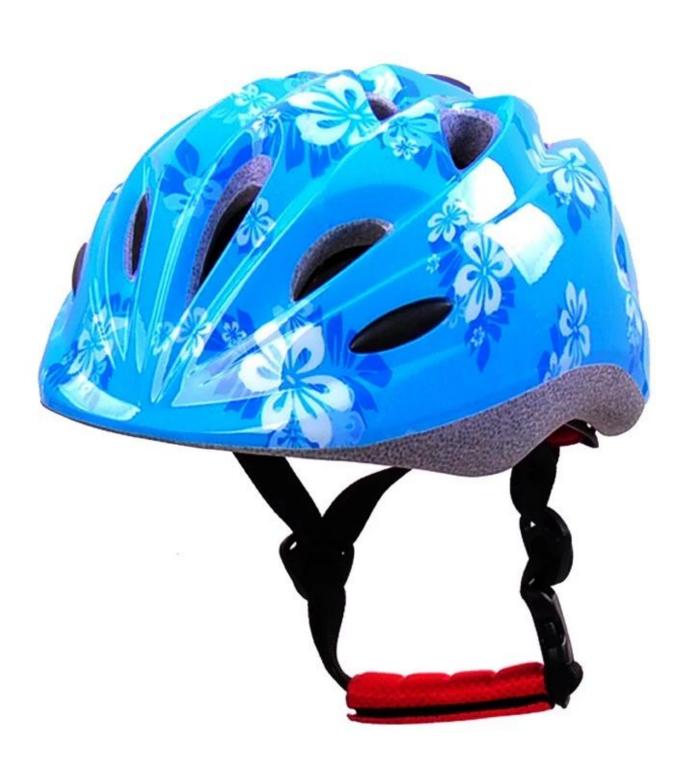

# Girls cycle helmet, toddler cycle helmet AU-C03

## The specification of child bike helmets:

| Model No.               | AU-C03 little girl bike helmets                  |
|-------------------------|--------------------------------------------------|
| Material                | In-mold EPS liner & PC shell                     |
| Certification           | CE EN1078                                        |
| Vents                   | 13 air vents                                     |
| Color                   | Pantone, customized                              |
| size/head circumference | S (47-52CM), M: (48-56CM)                        |
| Weight                  | 215g                                             |
| Sample Time             | 7 days                                           |
| MOQ                     | 300pcs                                           |
| Package details         | PP bag+individual color box packing+mastercarton |

### The advantages of child bike helmets:

- 1. it's super lightest. only 225g. and well-ventilated.
- 2. in-mould technology: seamless . when the helmet by the impact , the entire helmet uniform force,
- 3. Thicken PC shell .protection would be sharply increased.
- 4. High density gray EPS material. light weight. Shock resistance.provide reliable protection .
- 5. with patent adjustment headlock buckle. PA webbing, washable pads.
- 6. Lining Pad equipped with hot-pressing technology.
- 7. Certification: CE-EN1078 certified for impact protection.