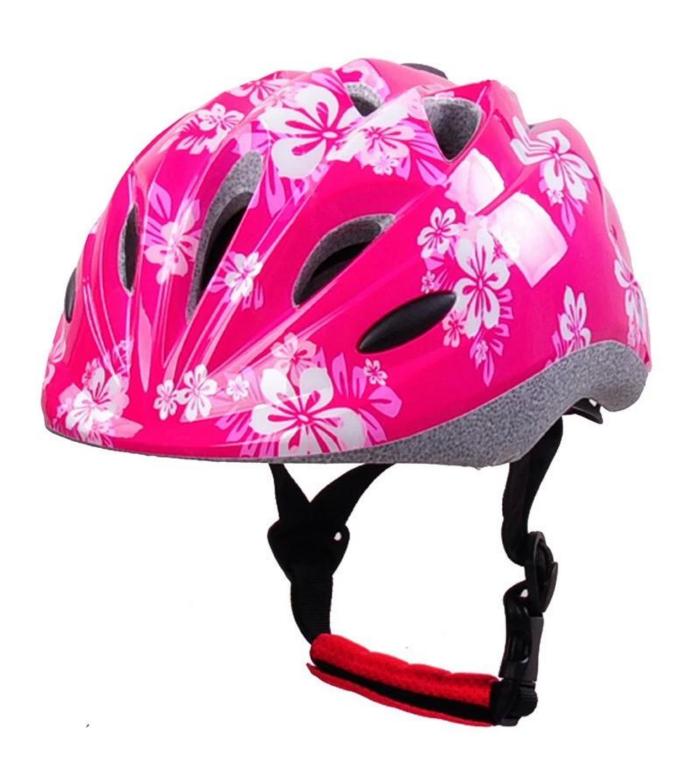

# Girls cycle helmet, toddler cycle helmet AU-C03

## The specification of child bike helmets:

| Model No.               | AU-C03 little girl bike helmets                  |
|-------------------------|--------------------------------------------------|
| Material                | In-mold EPS liner & PC shell                     |
| Certification           | CE EN1078                                        |
| Vents                   | 13 air vents                                     |
| Color                   | Pantone, customized                              |
| size/head circumference | S (47-52CM), M: (48-56CM)                        |
| Weight                  | 215g                                             |
| Sample Time             | 7 days                                           |
| MOQ                     | 300pcs                                           |
| Package details         | PP bag+individual color box packing+mastercarton |

### The advantages of child bike helmets:

- 1. it's super lightest. only 225g. and well-ventilated.
- 2. in-mould technology: seamless . when the helmet by the impact , the entire helmet uniform force,
- 3. Thicken PC shell .protection would be sharply increased.
- 4. High density gray EPS material. light weight. Shock resistance.provide reliable protection .
- 5. with patent adjustment headlock buckle. PA webbing, washable pads.
- 6. Lining Pad equipped with hot-pressing technology.
- 7. Certification: CE-EN1078 certified for impact protection.