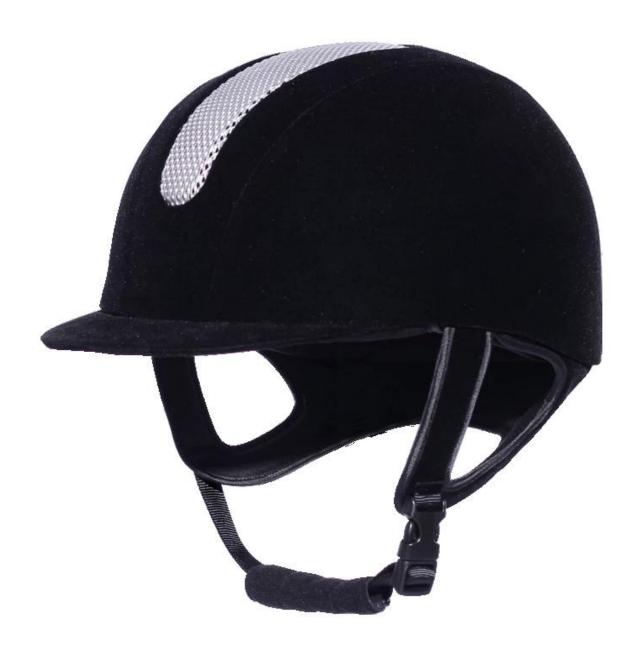

# The detail pictures of helmets for equestrian helmets:

### The description of best equestrian helmet:

- Elegant design: This design is very , in the process of riding , people wear more cool.
- The high quality eco-friendly ABS shell with injection technology.
- The high density black EPS material is imported from American,
- The helmet accessories: adjustable chin strap with quick-release buckle; rear lock adjustment; cool comfortable pads;
- Certification: CE EN1384, VG1 certified for impact protection.