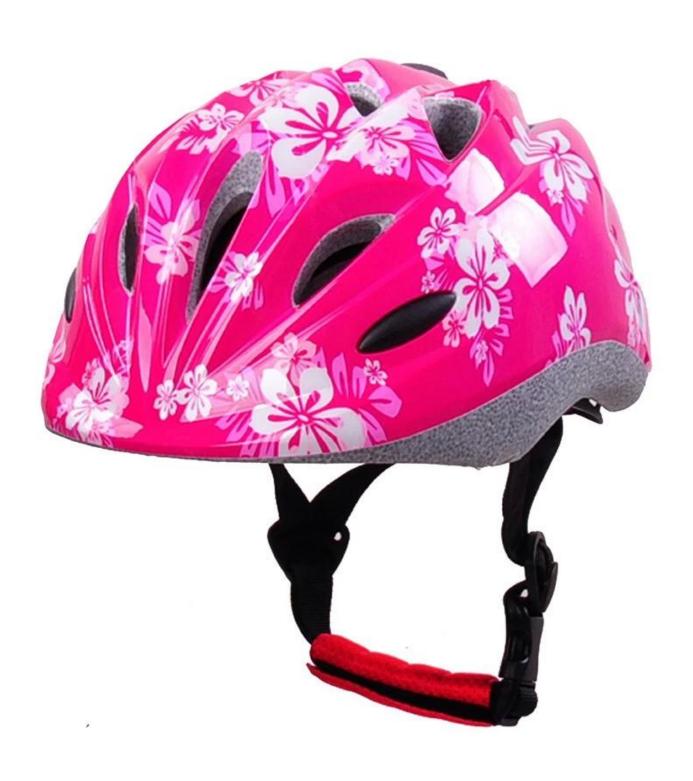

# Girls skate helmet on line, small bike helmet for kids AU-C03

## The specification of small bike helmet:

| Model No.               | AU-C03                                           |
|-------------------------|--------------------------------------------------|
| Material                | In-mold EPS liner & PC shell                     |
| Certification           | CE EN1078                                        |
| Vents                   | 13 air vents                                     |
| Color                   | Pantone, customized                              |
| size/head circumference | S (47-52CM), M: (48-56CM)                        |
| Weight                  | 215g                                             |
| Sample Time             | 7 days                                           |
| MOQ                     | 300pcs                                           |
| Package details         | PP bag+individual color box packing+mastercarton |

#### The advantages of small bike helmet:

- 1. it's super lightest. only 225g. and well-ventilated.
- 2. in-mould technology: seamless . when the helmet by the impact , the entire helmet uniform force,
- 3. Thicken PC shell .protection would be sharply increased.
- 4. High density gray EPS material. light weight. Shock resistance.provide reliable protection.
- 5. with patent adjustment headlock buckle . PA webbing, washable pads.
- 6. Lining Pad equipped with hot-pressing technology.
- 7. Certification: CE-EN1078 certified for impact protection.