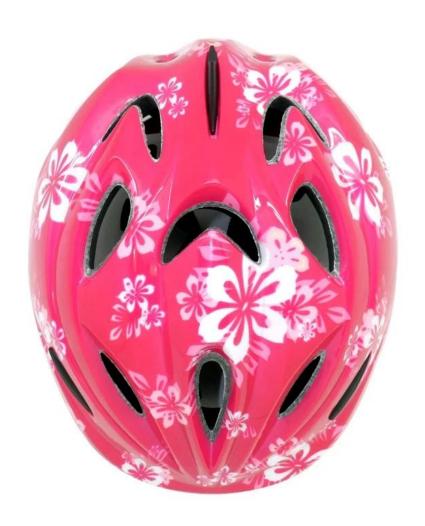

# Girls skate helmet on line, small bike helmet for kids AU-C03

#### The advantages of small bike helmet:

- 1. it's super lightest. only 225g. and well-ventilated.
- 2. in-mould technology: seamless . when the helmet by the impact , the entire helmet uniform force,
- 3. Thicken PC shell .protection would be sharply increased.
- 4. High density gray EPS material. light weight. Shock resistance.provide reliable protection.
- 5. with patent adjustment headlock buckle . PA webbing, washable pads.
- 6. Lining Pad equipped with hot-pressing technology.
- 7. Certification: CE-EN1078 certified for impact protection.