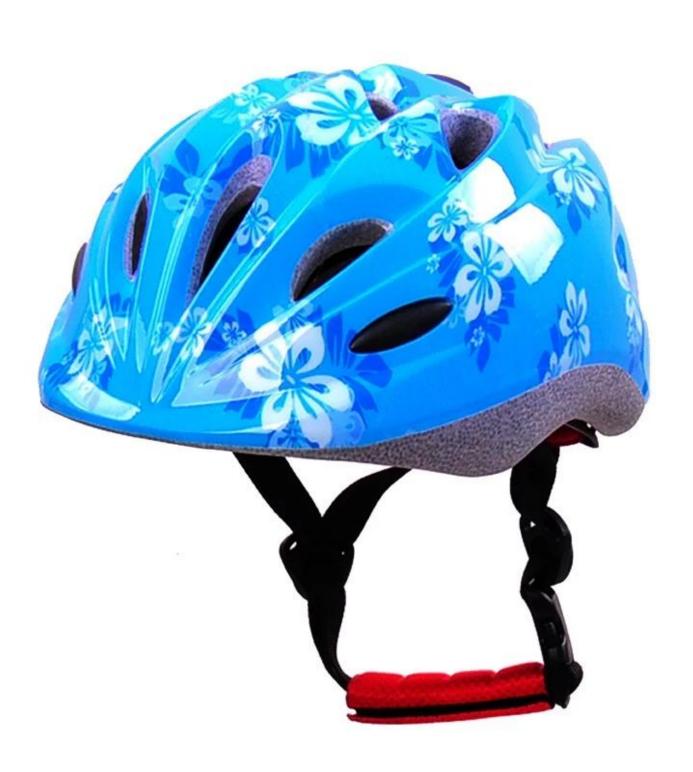

# Girls skate helmet on line, small bike helmet for kids AU-C03

## The specification of small bike helmet:

| Model No.               | AU-C03                                           |
|-------------------------|--------------------------------------------------|
| Material                | In-mold EPS liner & PC shell                     |
| Certification           | CE EN1078                                        |
| Vents                   | 13 air vents                                     |
| Color                   | Pantone, customized                              |
| size/head circumference | S (47-52CM), M: (48-56CM)                        |
| Weight                  | 215g                                             |
| Sample Time             | 7 days                                           |
| MOQ                     | 300pcs                                           |
| Package details         | PP bag+individual color box packing+mastercarton |

#### The advantages of small bike helmet:

- 1. it's super lightest. only 225g. and well-ventilated.
- 2. in-mould technology: seamless . when the helmet by the impact , the entire helmet uniform force,
- 3. Thicken PC shell .protection would be sharply increased.
- 4. High density gray EPS material. light weight. Shock resistance.provide reliable protection.
- 5. with patent adjustment headlock buckle . PA webbing, washable pads.
- 6. Lining Pad equipped with hot-pressing technology.
- 7. Certification: CE-EN1078 certified for impact protection.