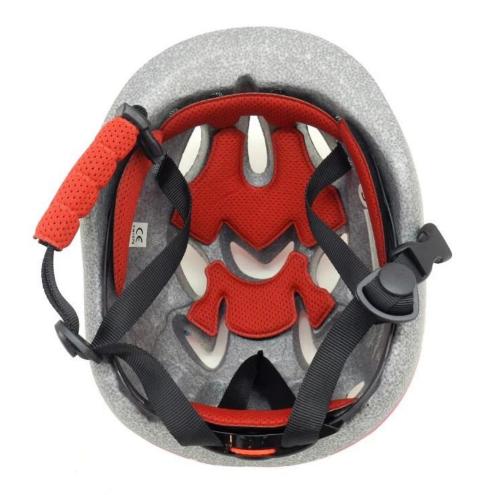

#### The advantages of small bike helmet:

- 1. it's super lightest. only 225g. and well-ventilated.
- 2. in-mould technology: seamless . when the helmet by the impact , the entire helmet uniform force,
- 3. Thicken PC shell .protection would be sharply increased.
- 4. High density gray EPS material. light weight. Shock resistance.provide reliable protection.
- 5. with patent adjustment headlock buckle . PA webbing, washable pads.
- 6. Lining Pad equipped with hot-pressing technology.
- 7. Certification: CE-EN1078 certified for impact protection.