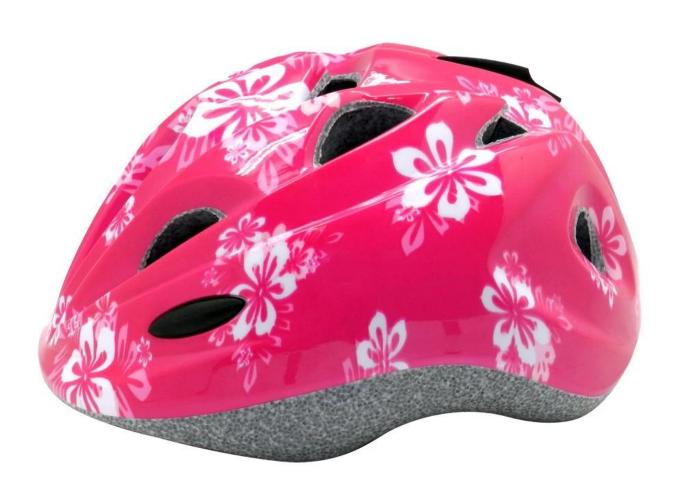

# Girls skate helmet on line, small bike helmet for kids AU-C03

## The specification of small bike helmet:

| Model No.               | AU-C03                                           |
|-------------------------|--------------------------------------------------|
| Material                | In-mold EPS liner & PC shell                     |
| Certification           | CE EN1078                                        |
| Vents                   | 13 air vents                                     |
| Color                   | Pantone, customized                              |
| size/head circumference | S (47-52CM), M: (48-56CM)                        |
| Weight                  | 215g                                             |
| Sample Time             | 7 days                                           |
| MOQ                     | 300pcs                                           |
| Package details         | PP bag+individual color box packing+mastercarton |

#### The advantages of small bike helmet:

- 1. it's super lightest. only 225g. and well-ventilated.
- 2. in-mould technology: seamless . when the helmet by the impact , the entire helmet uniform force,
- 3. Thicken PC shell .protection would be sharply increased.
- 4. High density gray EPS material. light weight. Shock resistance.provide reliable protection.
- 5. with patent adjustment headlock buckle . PA webbing, washable pads.
- 6. Lining Pad equipped with hot-pressing technology.
- 7. Certification: CE-EN1078 certified for impact protection.