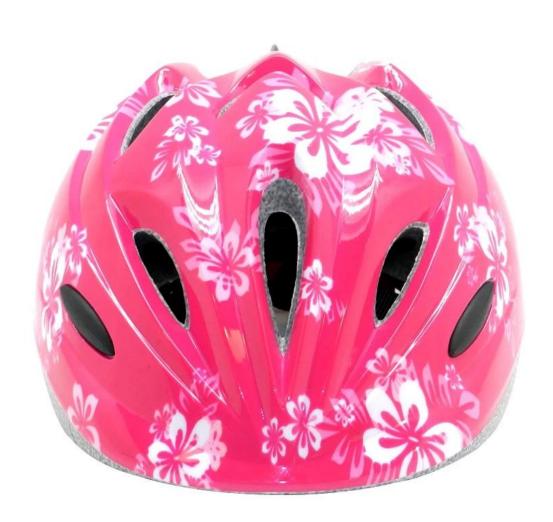

# Girls skate helmet on line, small bike helmet for kids AU-C03

## The specification of small bike helmet:

| Model No.               | AU-C03                                           |
|-------------------------|--------------------------------------------------|
| Material                | In-mold EPS liner & PC shell                     |
| Certification           | CE EN1078                                        |
| Vents                   | 13 air vents                                     |
| Color                   | Pantone, customized                              |
| size/head circumference | S (47-52CM), M: (48-56CM)                        |
| Weight                  | 215g                                             |
| Sample Time             | 7 days                                           |
| MOQ                     | 300pcs                                           |
| Package details         | PP bag+individual color box packing+mastercarton |

#### The advantages of small bike helmet:

- 1. it's super lightest. only 225g. and well-ventilated.
- 2. in-mould technology: seamless . when the helmet by the impact , the entire helmet uniform force,
- 3. Thicken PC shell .protection would be sharply increased.
- 4. High density gray EPS material. light weight. Shock resistance.provide reliable protection.
- 5. with patent adjustment headlock buckle . PA webbing, washable pads.
- 6. Lining Pad equipped with hot-pressing technology.
- 7. Certification: CE-EN1078 certified for impact protection.