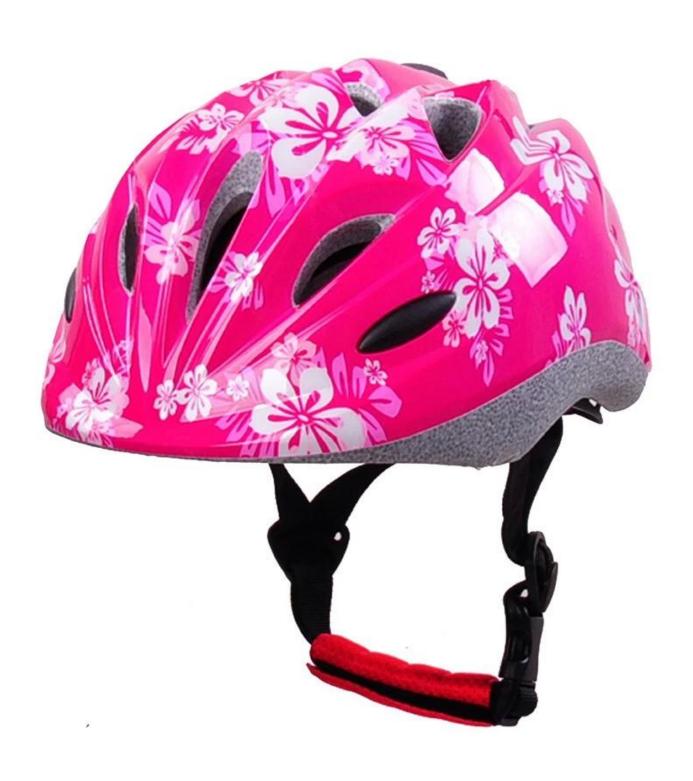

## Girls skateboard helmet, best bike helmet for girls AU-C03

## The advantages of bike helmet for girls:

- 1. it's super lightest. only 225g. and well-ventilated.
- 2. in-mould technology: seamless . when the helmet by the impact , the entire helmet uniform force,
- 3. Thicken PC shell .protection would be sharply increased.
- 4. High density gray EPS material. light weight. Shock resistance.provide reliable protection.
- 5. with patent adjustment headlock buckle . PA webbing, washable pads.
- 6. Lining Pad equipped with hot-pressing technology.
- 7. Certification: CE-EN1078 certified for impact protection.