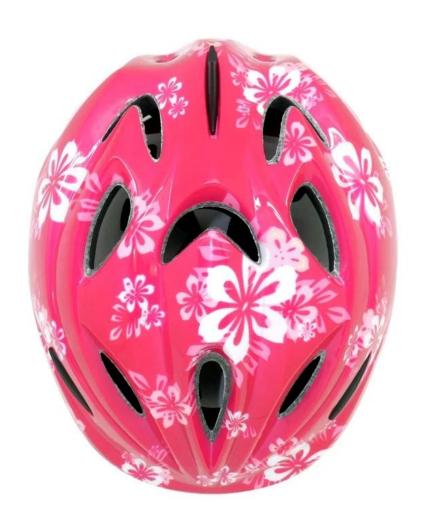

## Girls skateboard helmet, best bike helmet for girls AU-C03

## The advantages of bike helmet for girls:

- 1. it's super lightest. only 225g. and well-ventilated.
- 2. in-mould technology: seamless . when the helmet by the impact , the entire helmet uniform force,
- 3. Thicken PC shell .protection would be sharply increased.
- 4. High density gray EPS material. light weight. Shock resistance.provide reliable protection.
- 5. with patent adjustment headlock buckle . PA webbing, washable pads.
- 6. Lining Pad equipped with hot-pressing technology.
- 7. Certification: CE-EN1078 certified for impact protection.