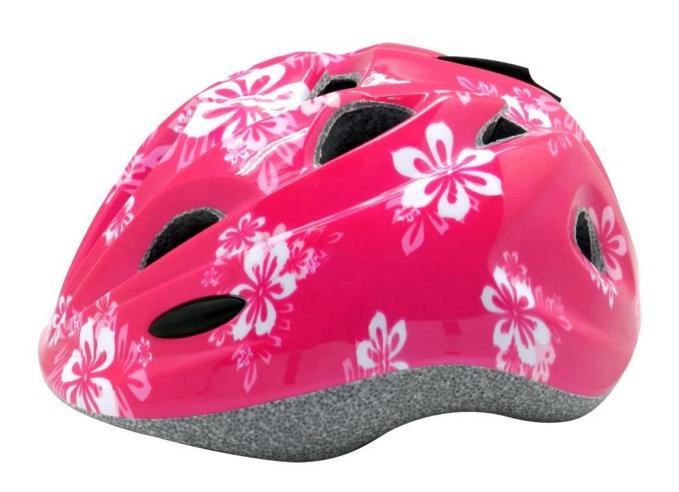

## Girls skateboard helmet, best bike helmet for girls AU-C03

## The advantages of bike helmet for girls:

- 1. it's super lightest. only 225g. and well-ventilated.
- 2. in-mould technology: seamless . when the helmet by the impact , the entire helmet uniform force,
- 3. Thicken PC shell .protection would be sharply increased.
- 4. High density gray EPS material. light weight. Shock resistance.provide reliable protection.
- 5. with patent adjustment headlock buckle . PA webbing, washable pads.
- 6. Lining Pad equipped with hot-pressing technology.
- 7. Certification: CE-EN1078 certified for impact protection.