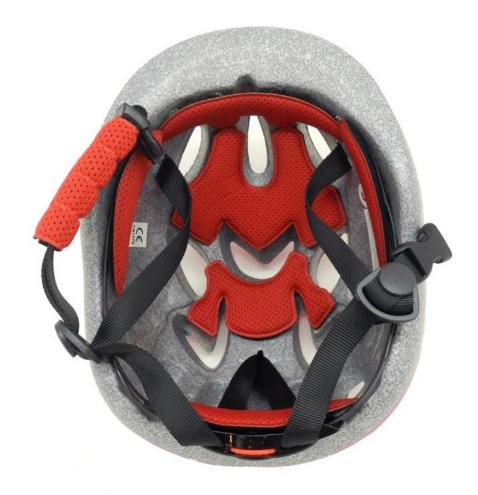

## The advantages of bike helmet for girls:

- 1. it's super lightest. only 225g. and well-ventilated.
- 2. in-mould technology: seamless . when the helmet by the impact , the entire helmet uniform force,
- 3. Thicken PC shell .protection would be sharply increased.
- 4. High density gray EPS material. light weight. Shock resistance.provide reliable protection.
- 5. with patent adjustment headlock buckle . PA webbing, washable pads.
- 6. Lining Pad equipped with hot-pressing technology.
- 7. Certification: CE-EN1078 certified for impact protection.