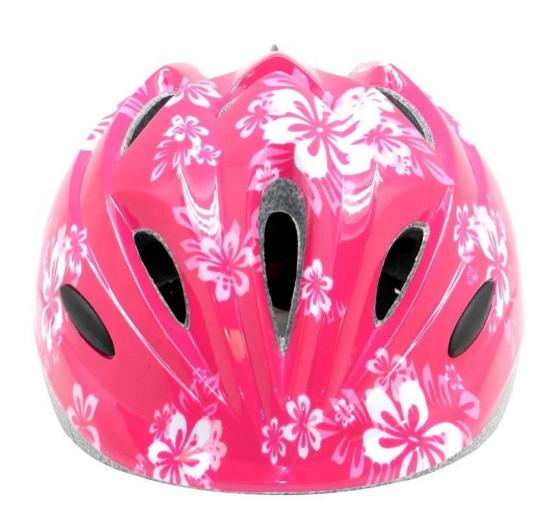

## Girls skateboard helmet, best bike helmet for girls AU-C03

## The advantages of bike helmet for girls:

- 1. it's super lightest. only 225g. and well-ventilated.
- 2. in-mould technology: seamless . when the helmet by the impact , the entire helmet uniform force,
- 3. Thicken PC shell .protection would be sharply increased.
- 4. High density gray EPS material. light weight. Shock resistance.provide reliable protection.
- 5. with patent adjustment headlock buckle . PA webbing, washable pads.
- 6. Lining Pad equipped with hot-pressing technology.
- 7. Certification: CE-EN1078 certified for impact protection.