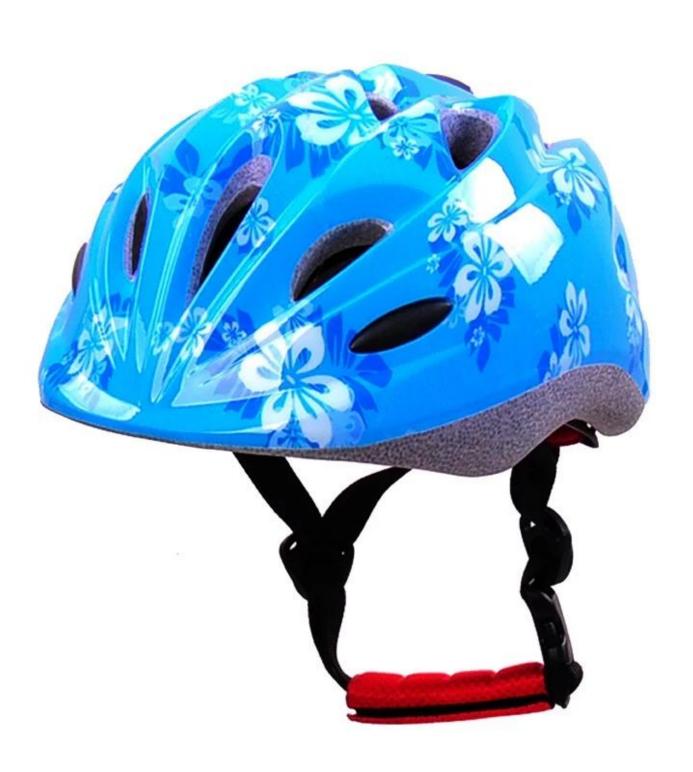

## Girls skateboard helmet, best bike helmet for girls AU-C03

## The advantages of bike helmet for girls:

- 1. it's super lightest. only 225g. and well-ventilated.
- 2. in-mould technology: seamless . when the helmet by the impact , the entire helmet uniform force,
- 3. Thicken PC shell .protection would be sharply increased.
- 4. High density gray EPS material. light weight. Shock resistance.provide reliable protection.
- 5. with patent adjustment headlock buckle . PA webbing, washable pads.
- 6. Lining Pad equipped with hot-pressing technology.
- 7. Certification: CE-EN1078 certified for impact protection.