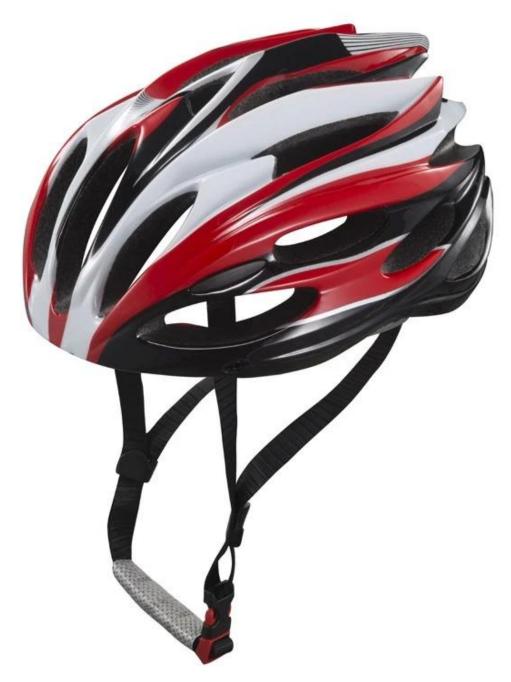

-----------------------|
| Material                | EPS foam & PC double in-mold technology           |
| Certification           | CE EN1078                                         |
| Vents                   | 20 air vents                                      |
| Color                   | Pantone, customized                               |
| size/head circumference | M/L (54-58CM)                                     |
| Weight                  | 270g                                              |
| Sample Time             | 3 days                                            |
| MOQ                     | 200pcs                                            |
| Package details         | PP bag+individual color box packing+master carton |

# The detail pictures of bike helmet clearance









## The Customized accessories:

So far, we have been manufacturing & exporting different kinds of helmets for more than 24 years. You can purchase latest design quality helmets here as well as personalize your own designs since we can provide a strong R&D support.We provide different option for custom service that you can select the different helmet color , different strap color,LOGO custom service ,inner pad design , divider color , different strap buckle color, and we can provide different head adjuster even different color for visor.

ITW helmet buckle is light, easy to fasten and normally reliable. It has some drawbacks, however. It requires the strap to be adjusted correctly at all times, and retain the adjustment, since it always fastens at the same spot.

# **Helmet Buckle Options