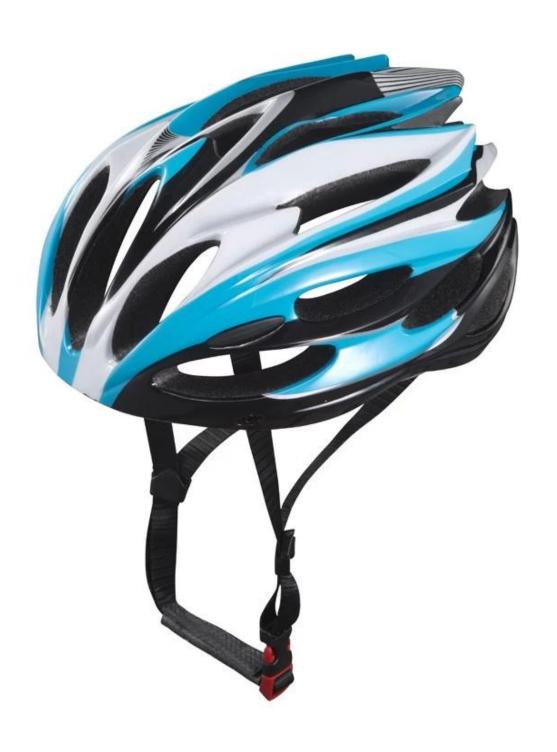

-------------------------|
| Material                | EPS foam & PC double in-mold technology           |
| Certification           | CE EN1078                                         |
| Vents                   | 20 air vents                                      |
| Color                   | Pantone, customized                               |
| size/head circumference | M/L (54-58CM)                                     |
| Weight                  | 270g                                              |
| Sample Time             | 3 days                                            |
| MOQ                     | 200pcs                                            |
| Package details         | PP bag+individual color box packing+master carton |

# The detail pictures of bike helmet clearance









## The Customized accessories:

So far, we have been manufacturing & exporting different kinds of helmets for more than 24 years. You can purchase latest design quality helmets here as well as personalize your own designs since we can provide a strong R&D support.We provide different option for custom service that you can select the different helmet color , different strap color,LOGO custom service ,inner pad design , divider color , different strap buckle color, and we can provide different head adjuster even different color for visor.

ITW helmet buckle is light, easy to fasten and normally reliable. It has some drawbacks, however. It requires the strap to be adjusted correctly at all times, and retain the adjustment, since it always fastens at the same spot.

# **Helmet Buckle Optio