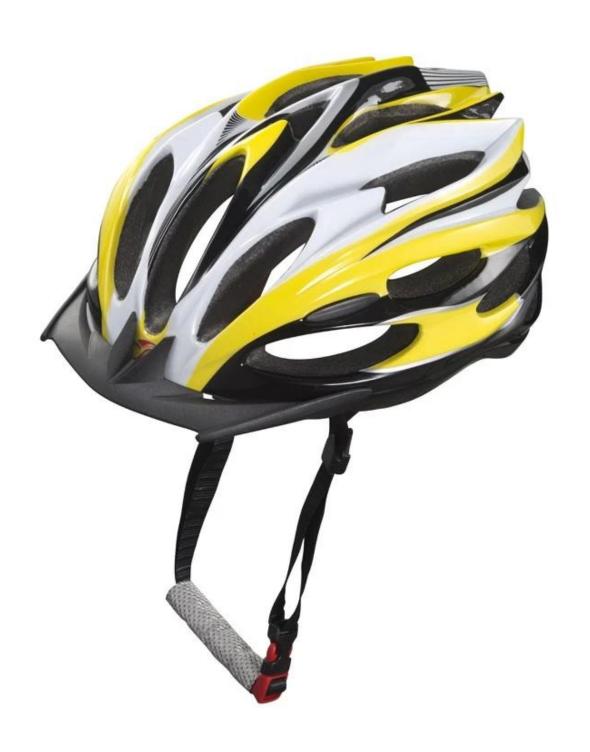

# **Giro Like Top Mountain Bike Helmet AU-B22**

## The description of giro helmets bike

- Super lightest: only 270g, well-ventilated, with very cooling air tunnel and reasonable aero shape design.
- Three-dimensional duct design: This design is very aerodynamic drag coefficient is small , in the process of riding , people wear more cool.
- In-mold technology, when the helmet by the impact , the entire helmet uniform force.
- The high quality eco-friendly high temperature resistant PC shell & carbon fiber.
- The high density black EPS material is imported from American,
- The bicycle accessories: adjustable chin strap with quick-release buckle; rear lock adjustment; cool comfortable pads;
- Certification: CE-EN1078 certified for impact protection.

## The specification of top mountain bike helmets:

| Model No.               | AU-B22                                            |
|-------------------------|---------------------------------------------------|
| Material                | EPS foam & PC double in-mold technology           |
| Certification           | CE EN1078                                         |
| Vents                   | 20 air vents                                      |
| Color                   | Pantone, customized                               |
| size/head circumference | M/L (54-58CM)                                     |
| Weight                  | 270g                                              |
| Sample Time             | 3 days                                            |
| MOQ                     | 200pcs                                            |
| Package details         | PP bag+individual color box packing+master carton |

# The detail pictures of bike helmet clearance