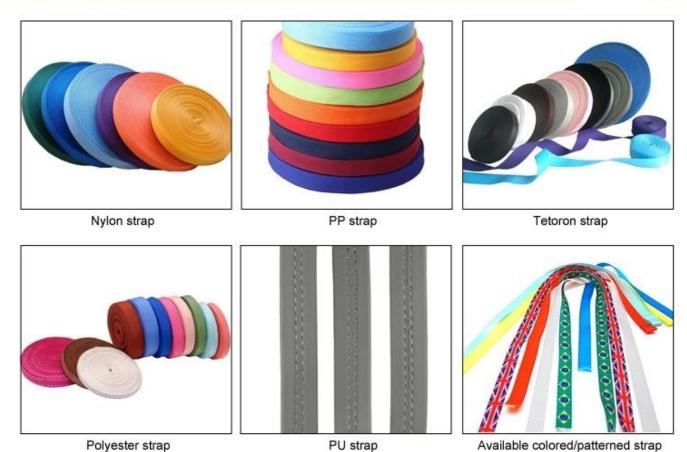

# **Helmet Strap Options**

Various helmet strap embedded parts are available here! According to helmet design, our R&D team can advise anchores that suit your helmet body structure best! In special circumstance, we can customize this part for you!

# **Adjustment System Options**

Breathability and comfort are extremely important, that's why the Manta features Airlite straps which are 15% lighter than a standard helmet strap. Tetoron straps are lighter, stronger and more breathable than a normal helmet strap. They also do not stick to the face as easily when temperatures begin to increase. Fast Adapting System webbing can be easily and continuously tailored to your exact head shape. The helmet stays securely on the head in all situations and the webbing straps are always in the best position.