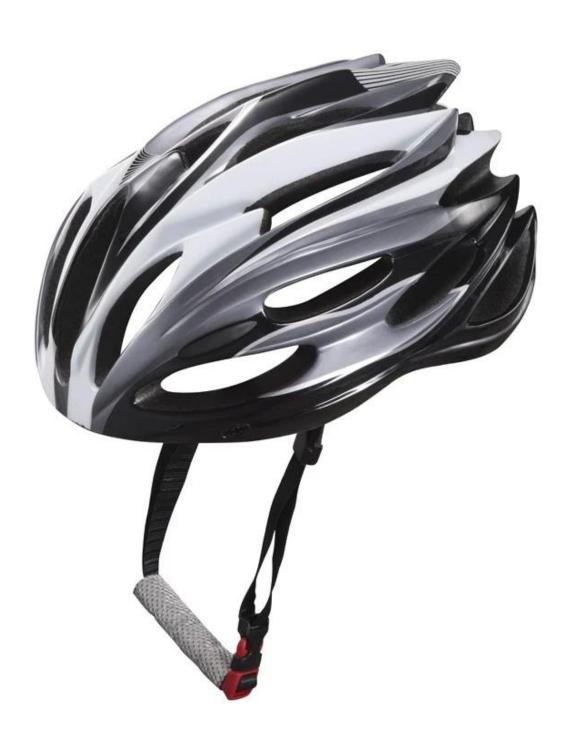

---------------------------|
| Material                | EPS foam & PC double in-mold technology           |
| Certification           | CE EN1078                                         |
| Vents                   | 20 air vents                                      |
| Color                   | Pantone, customized                               |
| size/head circumference | M/L (54-58CM)                                     |
| Weight                  | 270g                                              |
| Sample Time             | 3 days                                            |
| MOQ                     | 200pcs                                            |
| Package details         | PP bag+individual color box packing+master carton |

# The detail pictures of bike helmet clearance









## The Customized accessories:

So far, we have been manufacturing & exporting different kinds of helmets for more than 24 years. You can purchase latest design quality helmets here as well as personalize your own designs since we can provide a strong R&D support.We provide different option for custom service that you can select the different helmet color , different strap color,LOGO custom service ,inner pad design , divider color , different strap buckle color, and we can provide different head adjuster even different color for visor.

ITW helmet buckle is light, easy to fasten and normally reliable. It has some drawbacks, however. It requires the strap to be adjusted correctly at all times, and retain the adjustment, since it always fastens at the same spot.

# **Helmet Buckle Opt