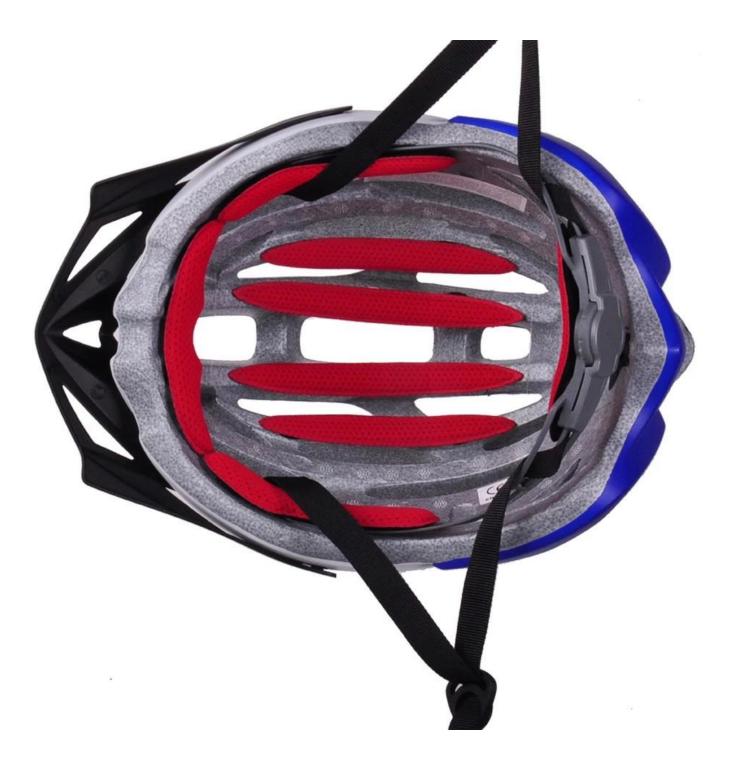

## The description of Giro bike helmets:

- Well-ventilated, with very cooling air tunnel and reasonable aero shape design, the vent tunnel is as same as giro brand bike helmet.
- Three-dimensional duct design: This design is very aerodynamic drag coefficient is small , in the process of riding , people wear more cool.
- In-mold technology, when the helmet by the impact , the entire helmet uniform force.
- Removable brim: Block the sun and block the rain when speed riding.
- The high quality eco-friendly high temperature resistant PC shell.
- The high density black EPS material is imported from American,
- The bicycle accessories: adjustable chin strap with quick-release buckle; rear lock adjustment; cool comfortable pads;
- Certification: CE-EN1078 certified for impact protection,

## The specification of Giro bike helmets:

| Model No.               | AU-BM01 Giro bike helmets                        |
|-------------------------|--------------------------------------------------|
| Material                | EPS foam & PC shell double in-mold technology    |
| Certification           | CE EN1078                                        |
| Vents                   | 24 air vents                                     |
| Color                   | Pantone, customized                              |
| size/head circumference | M (52-58CM) L (54-61CM)                          |
| Weight                  | 250g                                             |
| Sample Time             | 7 days                                           |
| MOQ                     | 300pcs                                           |
| Package details         | PP bag+individual color box packing+mastercarton |

## The detail pictures of Giro bike helmets: