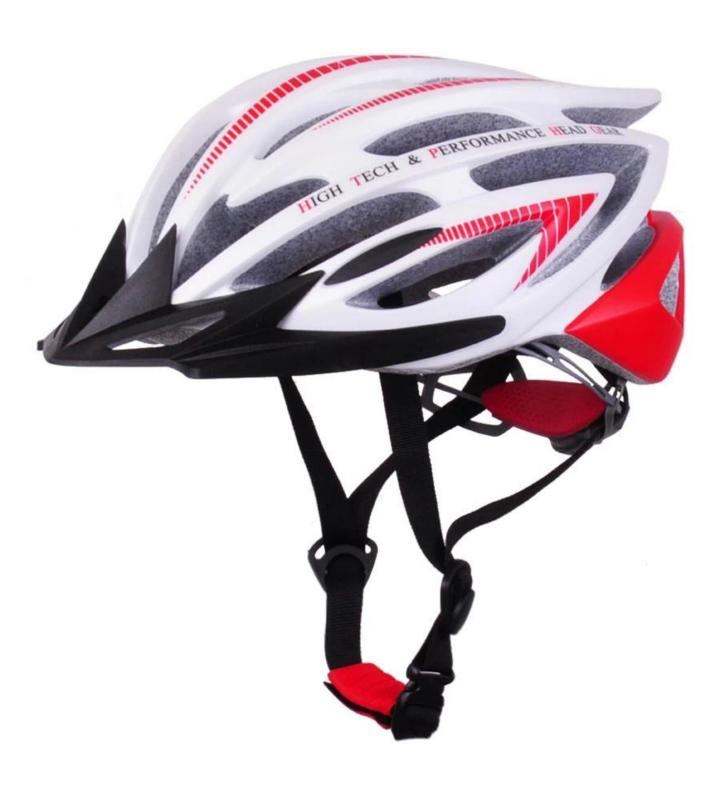

## The description of Giro bike helmets:

- Well-ventilated, with very cooling air tunnel and reasonable aero shape design, the vent tunnel is as same as giro brand bike helmet.
- Three-dimensional duct design: This design is very aerodynamic drag coefficient is small , in the process of riding , people wear more cool.
- In-mold technology, when the helmet by the impact , the entire helmet uniform force.
- Removable brim: Block the sun and block the rain when speed riding.
- The high quality eco-friendly high temperature resistant PC shell.
- The high density black EPS material is imported from American,
- The bicycle accessories: adjustable chin strap with quick-release buckle; rear lock adjustment; cool comfortable pads;
- Certification: CE-EN1078 certified for impact protection,

## The specification of Giro bike helmets:

| Model No.               | AU-BM01 Giro bike helmets                        |
|-------------------------|--------------------------------------------------|
| Material                | EPS foam & PC shell double in-mold technology    |
| Certification           | CE EN1078                                        |
| Vents                   | 24 air vents                                     |
| Color                   | Pantone, customized                              |
| size/head circumference | M (52-58CM) L (54-61CM)                          |
| Weight                  | 250g                                             |
| Sample Time             | 7 days                                           |
| MOQ                     | 300pcs                                           |
| Package details         | PP bag+individual color box packing+mastercarton |

## The detail pictures of Giro bike helmets: