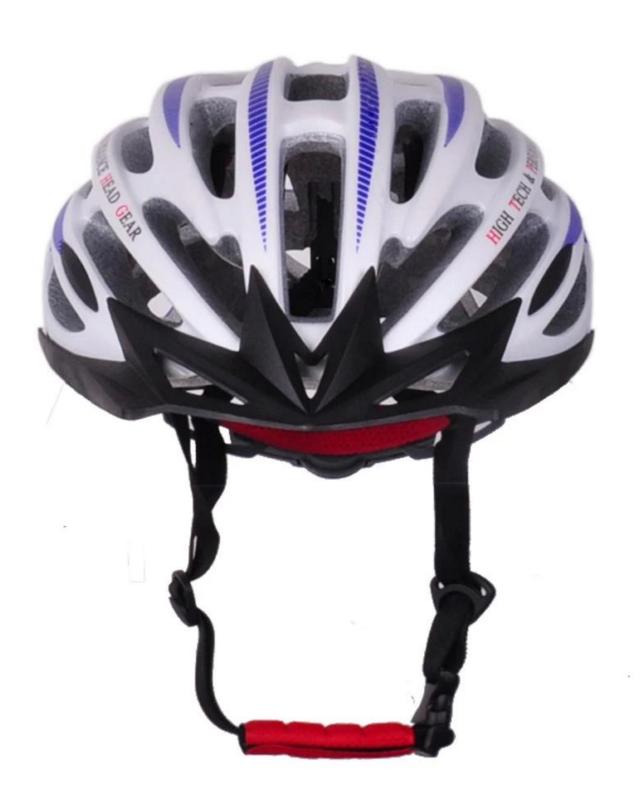

## The description of Giro bike helmets:

- Well-ventilated, with very cooling air tunnel and reasonable aero shape design, the vent tunnel is as same as giro brand bike helmet.
- Three-dimensional duct design: This design is very aerodynamic drag coefficient is small , in the process of riding , people wear more cool.
- In-mold technology, when the helmet by the impact , the entire helmet uniform force.
- Removable brim: Block the sun and block the rain when speed riding.
- The high quality eco-friendly high temperature resistant PC shell.
- The high density black EPS material is imported from American,
- The bicycle accessories: adjustable chin strap with quick-release buckle; rear lock adjustment; cool comfortable pads;
- Certification: CE-EN1078 certified for impact protection,

## The specification of Giro bike helmets:

| Model No.               | AU-BM01 Giro bike helmets                        |
|-------------------------|--------------------------------------------------|
| Material                | EPS foam & PC shell double in-mold technology    |
| Certification           | CE EN1078                                        |
| Vents                   | 24 air vents                                     |
| Color                   | Pantone, customized                              |
| size/head circumference | M (52-58CM) L (54-61CM)                          |
| Weight                  | 250g                                             |
| Sample Time             | 7 days                                           |
| MOQ                     | 300pcs                                           |
| Package details         | PP bag+individual color box packing+mastercarton |

## The detail pictures of Giro bike helmets: