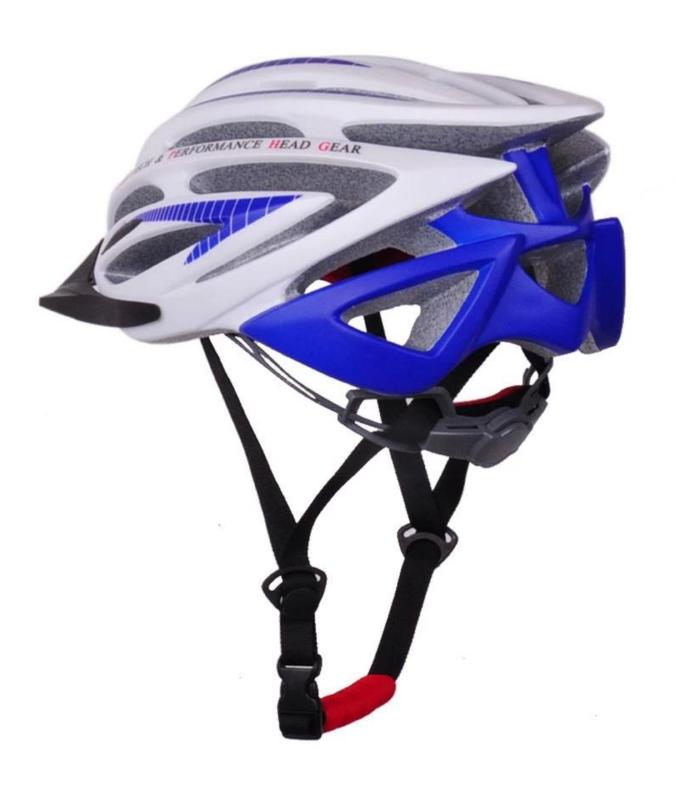

## The description of Giro bike helmets:

- Well-ventilated, with very cooling air tunnel and reasonable aero shape design, the vent tunnel is as same as giro brand bike helmet.
- Three-dimensional duct design: This design is very aerodynamic drag coefficient is small , in the process of riding , people wear more cool.
- In-mold technology, when the helmet by the impact , the entire helmet uniform force.
- Removable brim: Block the sun and block the rain when speed riding.
- The high quality eco-friendly high temperature resistant PC shell.
- The high density black EPS material is imported from American,
- The bicycle accessories: adjustable chin strap with quick-release buckle; rear lock adjustment; cool comfortable pads;
- Certification: CE-EN1078 certified for impact protection,

## The specification of Giro bike helmets:

| Model No.               | AU-BM01 Giro bike helmets                        |
|-------------------------|--------------------------------------------------|
| Material                | EPS foam & PC shell double in-mold technology    |
| Certification           | CE EN1078                                        |
| Vents                   | 24 air vents                                     |
| Color                   | Pantone, customized                              |
| size/head circumference | M (52-58CM) L (54-61CM)                          |
| Weight                  | 250g                                             |
| Sample Time             | 7 days                                           |
| MOQ                     | 300pcs                                           |
| Package details         | PP bag+individual color box packing+mastercarton |

## The detail pictures of Giro bike helmets: