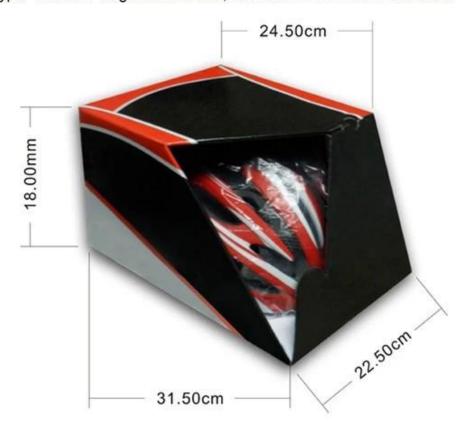

# **Packagaing information** Items per Carton: 12 Pieces/Carton

Package Measurements: 73X58X35 cm

Gross Weight: 6.50 kg

Package Type: 1PCS/PP bag wth color box, 12 PCS PER BROWN CARTON

## **Packaging**

Items per Carton: 12 Pieces/Carton Package Measurements: 73X58X35 cm

Gross Weight: 6.50 kg

Package Type: 1PCS/PP bag wth color box, 12 PCS PER BROWN CARTON

The head circumference knowledge of climbing helmet: