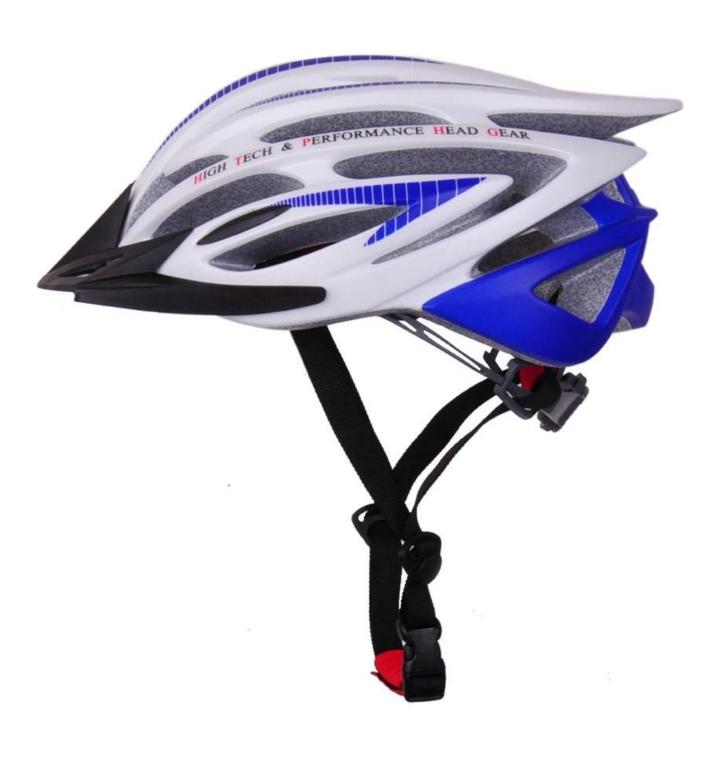

# Giro bicycle helmets, good bike helmets for men AU-BM01

## The description of Giro bike helmets:

- Well-ventilated, with very cooling air tunnel and reasonable aero shape design, the vent tunnel is as same as giro brand bike helmet.
- Three-dimensional duct design: This design is very aerodynamic drag coefficient is small , in the process of riding , people wear more cool.
- In-mold technology, when the helmet by the impact , the entire helmet uniform force.
- Removable brim: Block the sun and block the rain when speed riding.
- The high quality eco-friendly high temperature resistant PC shell.
- The high density black EPS material is imported from American,
- The bicycle accessories: adjustable chin strap with quick-release buckle; rear lock adjustment; cool comfortable pads;
- Certification: CE-EN1078 certified for impact protection,

## The specification of Giro bike helmets:

| Model No.               | AU-BM01 Giro bike helmets                        |
|-------------------------|--------------------------------------------------|
| Material                | EPS foam & PC shell double in-mold technology    |
| Certification           | CE EN1078                                        |
| Vents                   | 24 air vents                                     |
| Color                   | Pantone, customized                              |
| size/head circumference | M (52-58CM) L (54-61CM)                          |
| Weight                  | 250g                                             |
| Sample Time             | 7 days                                           |
| MOQ                     | 300pcs                                           |
| Package details         | PP bag+individual color box packing+mastercarton |