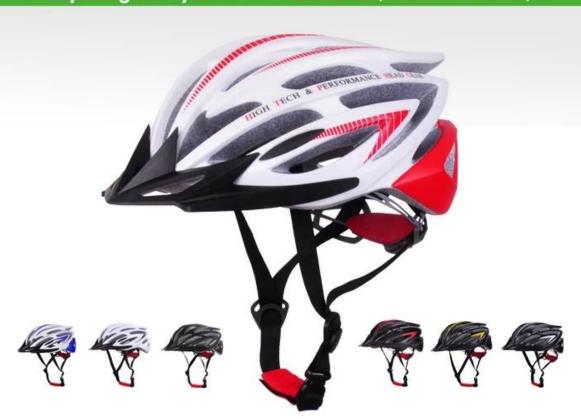

# Giro bicycle helmets, good bike helmets for men AU-BM01

# Super Light Bicycle Helmet 26 vents (Model:AU-B01)

## The description of Giro bike helmets:

- Well-ventilated, with very cooling air tunnel and reasonable aero shape design, the vent tunnel is as same as giro brand bike helmet.
- Three-dimensional duct design: This design is very aerodynamic drag coefficient is small , in the process of riding , people wear more cool.
- In-mold technology, when the helmet by the impact , the entire helmet uniform force.
- Removable brim: Block the sun and block the rain when speed riding.
- The high quality eco-friendly high temperature resistant PC shell.
- The high density black EPS material is imported from American,
- The bicycle accessories: adjustable chin strap with quick-release buckle; rear lock adjustment; cool comfortable pads;
- Certification: CE-EN1078 certified for impact protection,

## The specification of Giro bike helmets:

| Model No.               | AU-BM01 Giro bike helmets                        |
|-------------------------|--------------------------------------------------|
| Material                | EPS foam & PC shell double in-mold technology    |
| Certification           | CE EN1078                                        |
| Vents                   | 24 air vents                                     |
| Color                   | Pantone, customized                              |
| size/head circumference | M (52-58CM) L (54-61CM)                          |
| Weight                  | 250g                                             |
| Sample Time             | 7 days                                           |
| MOQ                     | 300pcs                                           |
| Package details         | PP bag+individual color box packing+mastercarton |

## The detail pictures of Giro bike helmets: