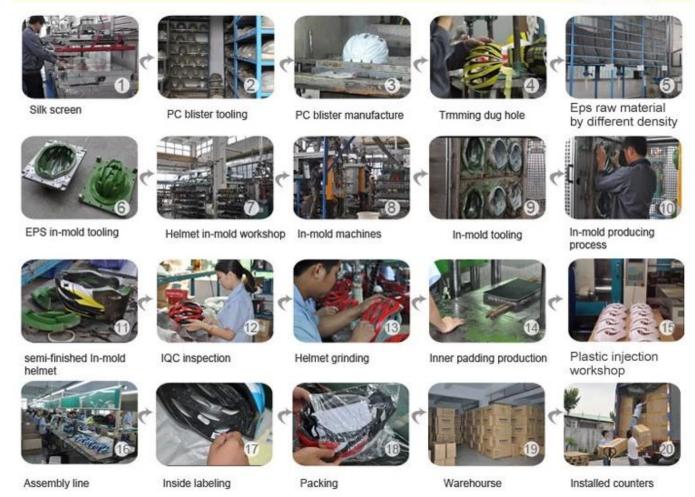

## The helmet production procedure is as below:

silk screen  $\rightarrow$  PC blister tooling  $\rightarrow$  PC blister manufacture  $\rightarrow$  Trimming dug hole  $\rightarrow$  EPS raw material by different density  $\rightarrow$  EPS in-mold tooling  $\rightarrow$  helmet in-mold workshop  $\rightarrow$  in-mold machines  $\rightarrow$  in-mold tooling  $\rightarrow$  in-mold producing process  $\rightarrow$  semi-finished in-mold helmet  $\rightarrow$  IQC inspection  $\rightarrow$  helmet grinding  $\rightarrow$  inner padding production  $\rightarrow$  plastic injection workshop  $\rightarrow$  assembly line  $\rightarrow$ inside labeling  $\rightarrow$  packing  $\rightarrow$  warehouse  $\rightarrow$  installed counters.

## **Production Procedure**