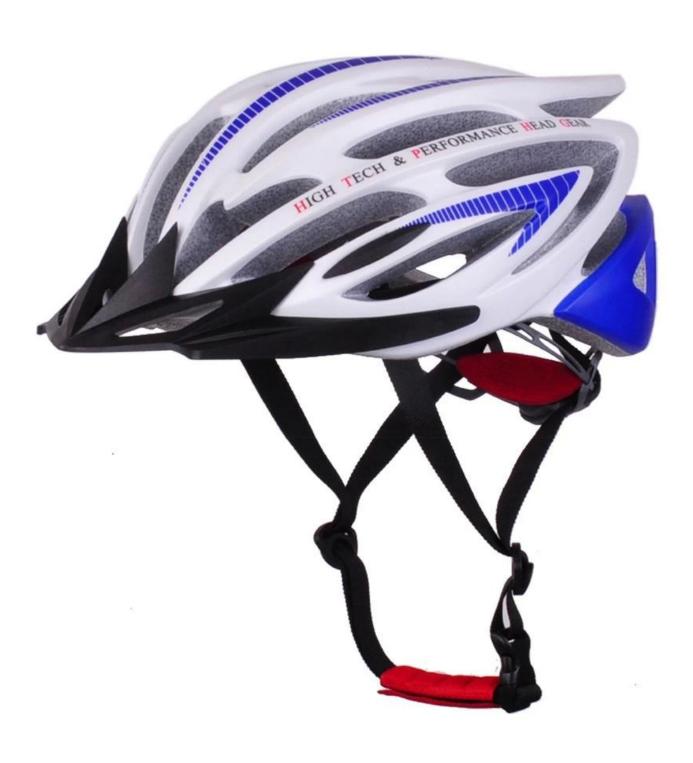

# Giro bicycle helmets, good bike helmets for men AU-BM01

## The description of Giro bike helmets:

- Well-ventilated, with very cooling air tunnel and reasonable aero shape design, the vent tunnel is as same as giro brand bike helmet.
- Three-dimensional duct design: This design is very aerodynamic drag coefficient is small , in the process of riding , people wear more cool.
- In-mold technology, when the helmet by the impact , the entire helmet uniform force.
- Removable brim: Block the sun and block the rain when speed riding.
- The high quality eco-friendly high temperature resistant PC shell.
- The high density black EPS material is imported from American,
- The bicycle accessories: adjustable chin strap with quick-release buckle; rear lock adjustment; cool comfortable pads;
- Certification: CE-EN1078 certified for impact protection,

## The specification of Giro bike helmets:

| Model No.               | AU-BM01 Giro bike helmets                        |
|-------------------------|--------------------------------------------------|
| Material                | EPS foam & PC shell double in-mold technology    |
| Certification           | CE EN1078                                        |
| Vents                   | 24 air vents                                     |
| Color                   | Pantone, customized                              |
| size/head circumference | M (52-58CM) L (54-61CM)                          |
| Weight                  | 250g                                             |
| Sample Time             | 7 days                                           |
| MOQ                     | 300pcs                                           |
| Package details         | PP bag+individual color box packing+mastercarton |