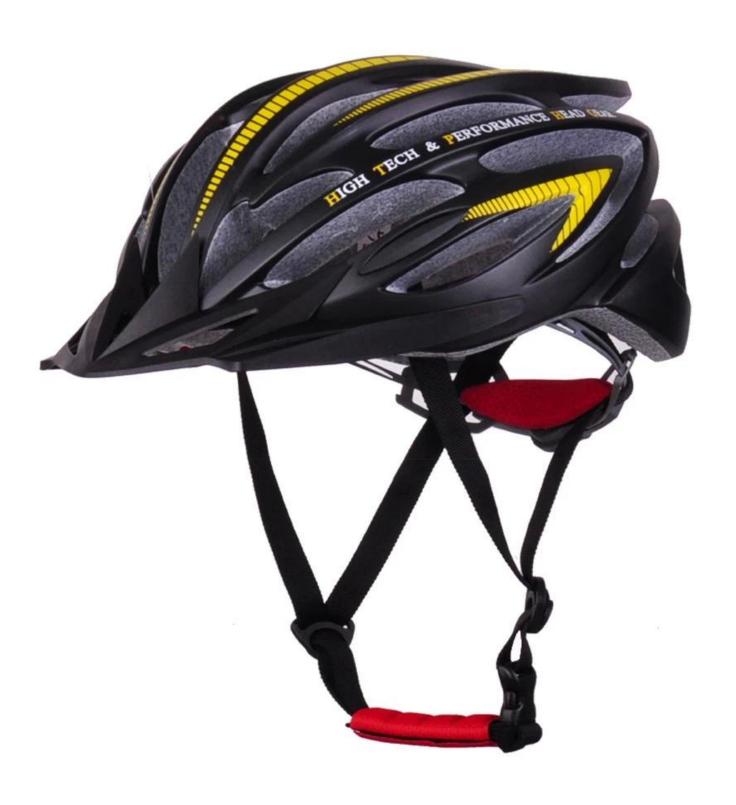

## The description of Giro bike helmets:

- Well-ventilated, with very cooling air tunnel and reasonable aero shape design, the vent tunnel is as same as giro brand bike helmet.
- Three-dimensional duct design: This design is very aerodynamic drag coefficient is small , in the process of riding , people wear more cool.
- In-mold technology, when the helmet by the impact , the entire helmet uniform force.
- Removable brim: Block the sun and block the rain when speed riding.
- The high quality eco-friendly high temperature resistant PC shell.
- The high density black EPS material is imported from American,
- The bicycle accessories: adjustable chin strap with quick-release buckle; rear lock adjustment; cool comfortable pads;
- Certification: CE-EN1078 certified for impact protection,

## The specification of Giro bike helmets:

| Model No.               | AU-BM01 Giro bike helmets                        |
|-------------------------|--------------------------------------------------|
| Material                | EPS foam & PC shell double in-mold technology    |
| Certification           | CE EN1078                                        |
| Vents                   | 24 air vents                                     |
| Color                   | Pantone, customized                              |
| size/head circumference | M (52-58CM) L (54-61CM)                          |
| Weight                  | 250g                                             |
| Sample Time             | 7 days                                           |
| MOQ                     | 300pcs                                           |
| Package details         | PP bag+individual color box packing+mastercarton |

## The detail pictures of Giro bike helmets: