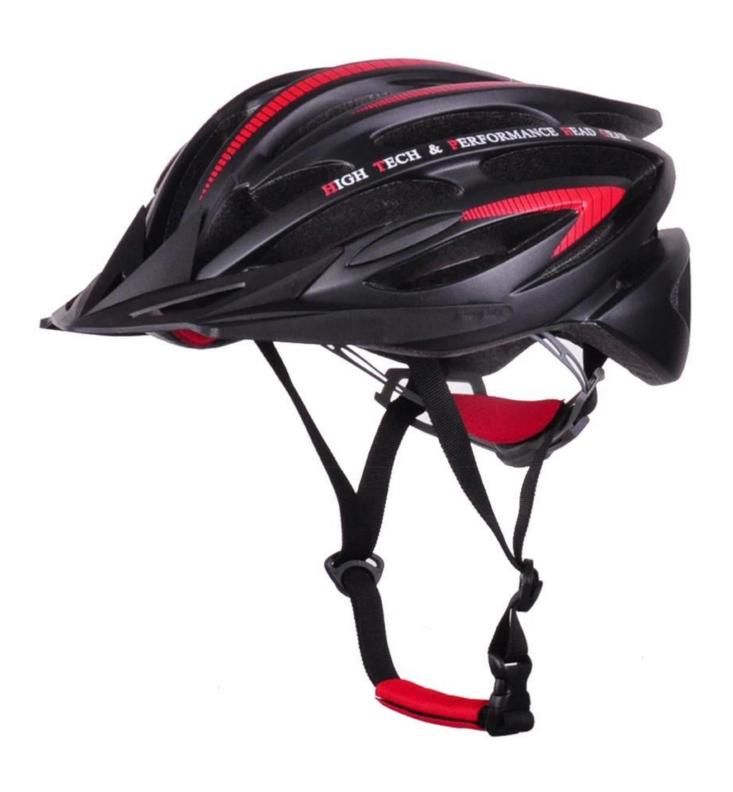

# Giro bicycle helmets, good bike helmets for men AU-BM01

## The description of Giro bike helmets:

- Well-ventilated, with very cooling air tunnel and reasonable aero shape design, the vent tunnel is as same as giro brand bike helmet.
- Three-dimensional duct design: This design is very aerodynamic drag coefficient is small , in the process of riding , people wear more cool.
- In-mold technology, when the helmet by the impact , the entire helmet uniform force.
- Removable brim: Block the sun and block the rain when speed riding.
- The high quality eco-friendly high temperature resistant PC shell.
- The high density black EPS material is imported from American,
- The bicycle accessories: adjustable chin strap with quick-release buckle; rear lock adjustment; cool comfortable pads;
- Certification: CE-EN1078 certified for impact protection,

## The specification of Giro bike helmets:

| Model No.               | AU-BM01 Giro bike helmets                        |
|-------------------------|--------------------------------------------------|
| Material                | EPS foam & PC shell double in-mold technology    |
| Certification           | CE EN1078                                        |
| Vents                   | 24 air vents                                     |
| Color                   | Pantone, customized                              |
| size/head circumference | M (52-58CM) L (54-61CM)                          |
| Weight                  | 250g                                             |
| Sample Time             | 7 days                                           |
| MOQ                     | 300pcs                                           |
| Package details         | PP bag+individual color box packing+mastercarton |