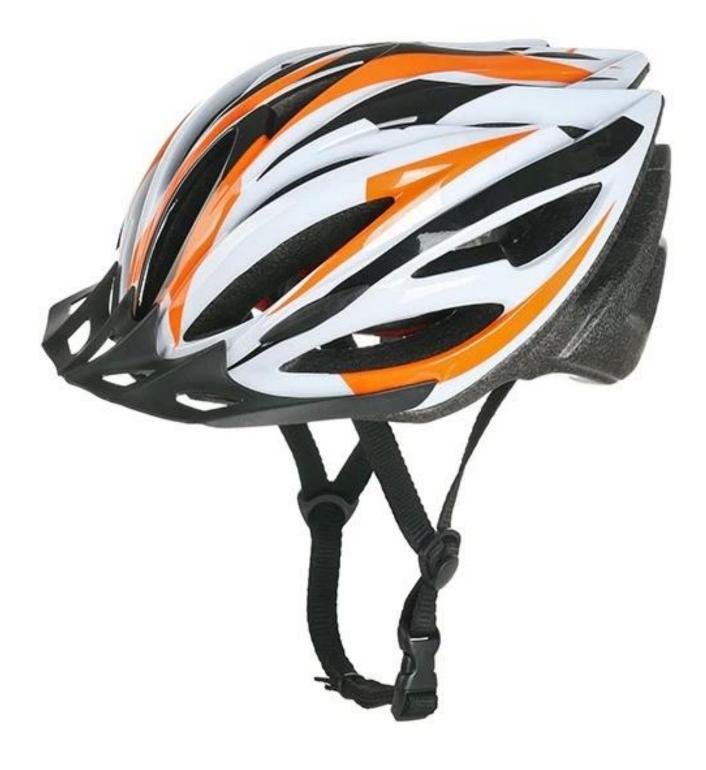

| EPS (Expanded Polystyrene) + PC (Polycarbonate) Shell |
| Certification           | CE EN1078                                             |
| Vents                   | 21 air vents                                          |
| Color                   | Pantone, customized                                   |
| size/head circumference | S/M (54-58CM) M/L (58-62CM)                           |
| Weight                  | 270g                                                  |
| Sample Time             | 7 days                                                |
| MOQ                     | 300pcs                                                |
| Package details         | PP bag+individual color box packing+mastercarton      |

# The detail pictures of specialized mountain bike helmets













# The Customized accessories:

There are four different helmet strap buckle for your freely choice:

- Standard ITW brand Nylon helmet buckle
- Traditional helmet buckle

- Patent self-developed magnetic buckle (the comprehensive safety, functionality and great ease of use of helmets with the "one-hand fastener", with strong magnets make them easy to close and open, very convenient and safe).

- Fidlock brand magetic buckle.

Customized varieties colors of helmet accessories for your freely choice:

- Available helmet lockable strap divider in varieties color.

- Available helmet strap buckle in varieties colors.
- Available helmet strap holder in varieties colors.



Don't be surprised! As a factory with 23-year R&D experience, we have developed a serie of adjustments for diff