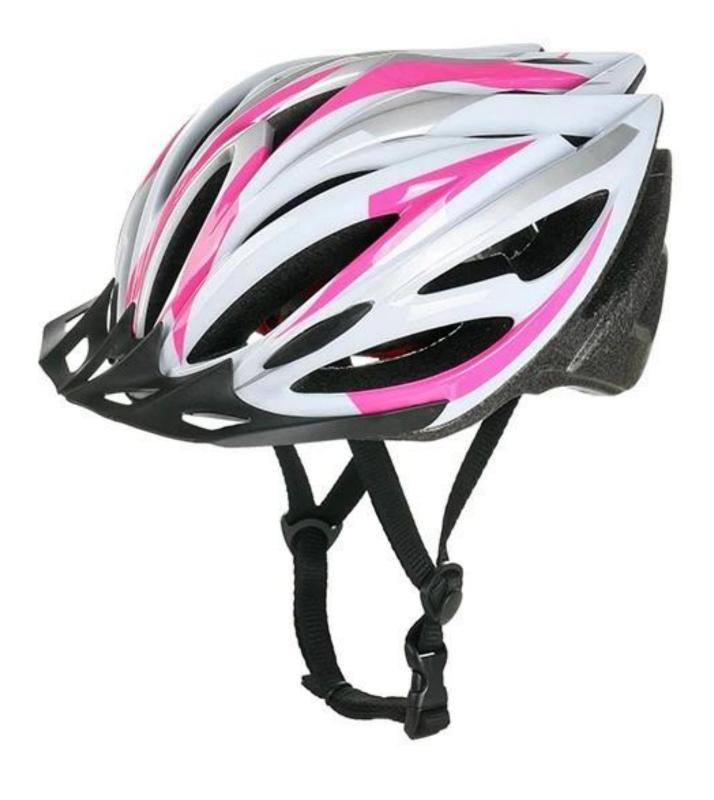

| EPS (Expanded Polystyrene) + PC (Polycarbonate) Shell |
| Certification           | CE EN1078                                             |
| Vents                   | 21 air vents                                          |
| Color                   | Pantone, customized                                   |
| size/head circumference | S/M (54-58CM) M/L (58-62CM)                           |
| Weight                  | 270g                                                  |
| Sample Time             | 7 days                                                |
| MOQ                     | 300pcs                                                |
| Package details         | PP bag+individual color box packing+mastercarton      |

# The detail pictures of specialized mountain bike helmets













# The Customized accessories:

There are four different helmet strap buckle for your freely choice:

- Standard ITW brand Nylon helmet buckle
- Traditional helmet buckle

- Patent self-developed magnetic buckle (the comprehensive safety, functionality and great ease of use of helmets with the "one-hand fastener", with strong magnets make them easy to close and open, very convenient and safe).

- Fidlock brand magetic buckle.

Customized varieties colors of helmet accessories for your freely choice:

- Available helmet lockable strap divider in varieties color.

- Available helmet strap buckle in varieties colors.
- Available helmet strap holder in varieties colors.



Don't be surprised! As a factory with 23-year R&D experience, we have developed a serie of adjustments for differ