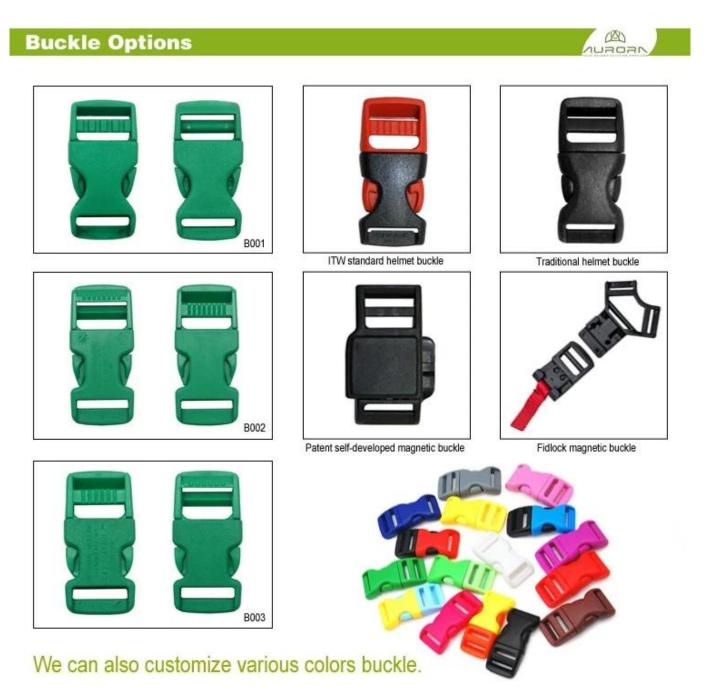

# The Customized accessories:

There are four different helmet strap buckle for your freely choice:

- Standard ITW brand Nylon helmet buckle
- Traditional helmet buckle

- Patent self-developed magnetic buckle (the comprehensive safety, functionality and great ease of use of helmets with the "one-hand fastener", with strong magnets make them easy to close and open, very convenient and safe).

- Fidlock brand magetic buckle.

Customized varieties colors of helmet accessories for your freely choice:

- Available helmet lockable strap divider in varieties color.

- Available helmet strap buckle in varieties colors.
- Available helmet strap holder in varieties colors.