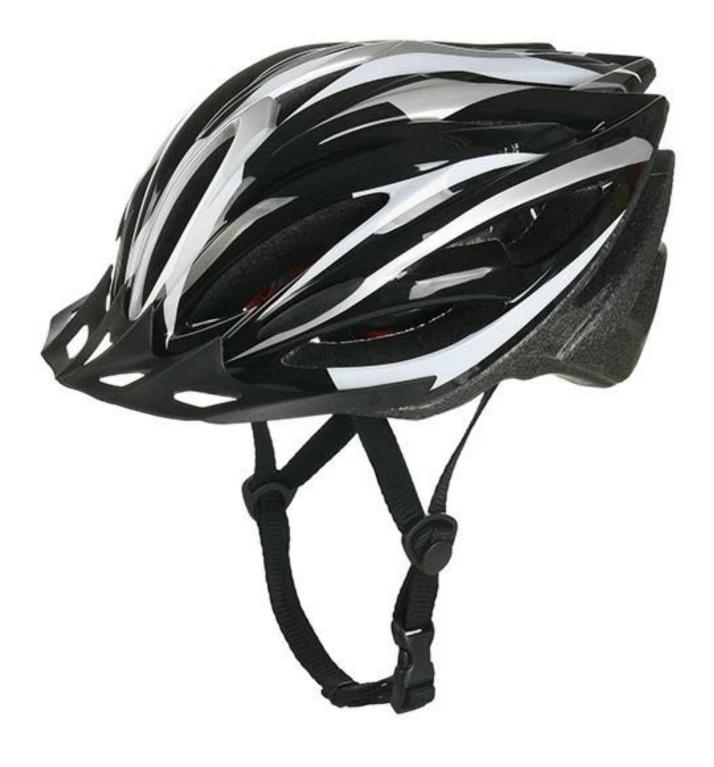

| EPS (Expanded Polystyrene) + PC (Polycarbonate) Shell |
| Certification           | CE EN1078                                             |
| Vents                   | 21 air vents                                          |
| Color                   | Pantone, customized                                   |
| size/head circumference | S/M (54-58CM) M/L (58-62CM)                           |
| Weight                  | 270g                                                  |
| Sample Time             | 7 days                                                |
| MOQ                     | 300pcs                                                |
| Package details         | PP bag+individual color box packing+mastercarton      |

# The detail pictures of specialized mountain bike helmets













# The Customized accessories:

There are four different helmet strap buckle for your freely choice:

- Standard ITW brand Nylon helmet buckle
- Traditional helmet buckle

- Patent self-developed magnetic buckle (the comprehensive safety, functionality and great ease of use of helmets with the "one-hand fastener", with strong magnets make them easy to close and open, very convenient and safe).

- Fidlock brand magetic buckle.

Customized varieties colors of helmet accessories for your freely choice:

- Available helmet lockable strap divider in varieties color.

- Available helmet strap buckle in varieties colors.
- Available helmet strap holder in varieties colors.



Don't be surprised! As a factory with 23-year R&D experience, we have developed a serie of adjustments for different he