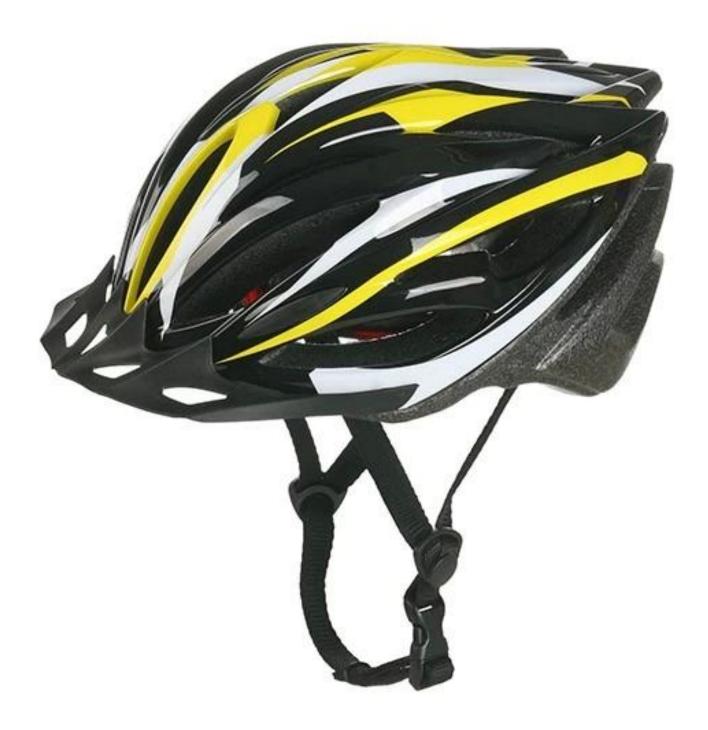

| EPS (Expanded Polystyrene) + PC (Polycarbonate) Shell |
| Certification           | CE EN1078                                             |
| Vents                   | 21 air vents                                          |
| Color                   | Pantone, customized                                   |
| size/head circumference | S/M (54-58CM) M/L (58-62CM)                           |
| Weight                  | 270g                                                  |
| Sample Time             | 7 days                                                |
| MOQ                     | 300pcs                                                |
| Package details         | PP bag+individual color box packing+mastercarton      |

# The detail pictures of specialized mountain bike helmets













# The Customized accessories:

There are four different helmet strap buckle for your freely choice:

- Standard ITW brand Nylon helmet buckle
- Traditional helmet buckle

- Patent self-developed magnetic buckle (the comprehensive safety, functionality and great ease of use of helmets with the "one-hand fastener", with strong magnets make them easy to close and open, very convenient and safe).

- Fidlock brand magetic buckle.

Customized varieties colors of helmet accessories for your freely choice:

- Available helmet lockable strap divider in varieties color.

- Available helmet strap buckle in varieties colors.
- Available helmet strap holder in varieties colors.



Don't be surprised! As a factory with 23-year R&D experience, we have developed a serie of adjustments for differen