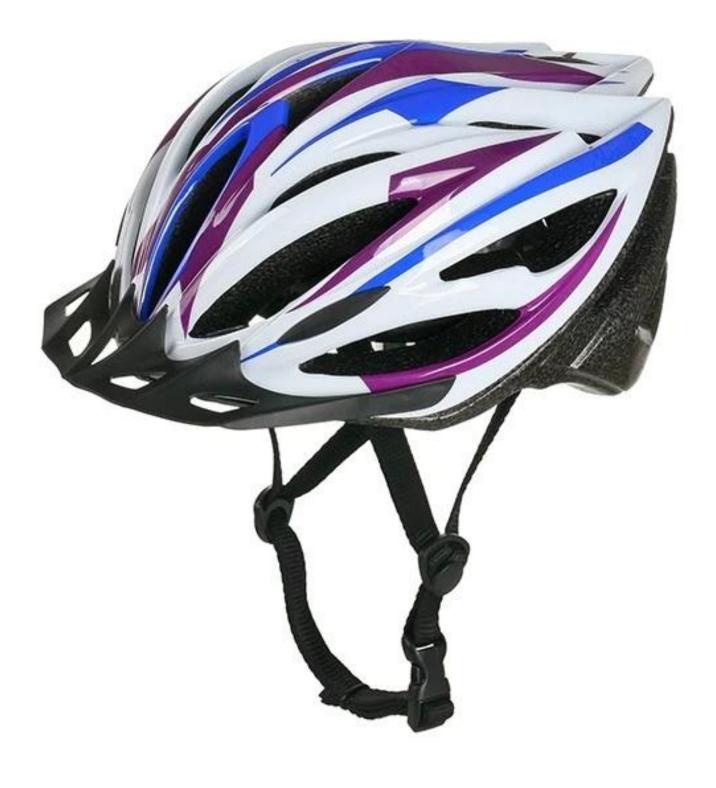

| EPS (Expanded Polystyrene) + PC (Polycarbonate) Shell |
| Certification           | CE EN1078                                             |
| Vents                   | 21 air vents                                          |
| Color                   | Pantone, customized                                   |
| size/head circumference | S/M (54-58CM) M/L (58-62CM)                           |
| Weight                  | 270g                                                  |
| Sample Time             | 7 days                                                |
| MOQ                     | 300pcs                                                |
| Package details         | PP bag+individual color box packing+mastercarton      |

# The detail pictures of specialized mountain bike helmets













# The Customized accessories:

There are four different helmet strap buckle for your freely choice:

- Standard ITW brand Nylon helmet buckle
- Traditional helmet buckle

- Patent self-developed magnetic buckle (the comprehensive safety, functionality and great ease of use of helmets with the "one-hand fastener", with strong magnets make them easy to close and open, very convenient and safe).

- Fidlock brand magetic buckle.

Customized varieties colors of helmet accessories for your freely choice:

- Available helmet lockable strap divider in varieties color.

- Available helmet strap buckle in varieties colors.
- Available helmet strap holder in varieties colors.



Don't be surprised! As a factory with 23-year R&D experience, we have developed a serie of adjustments for different