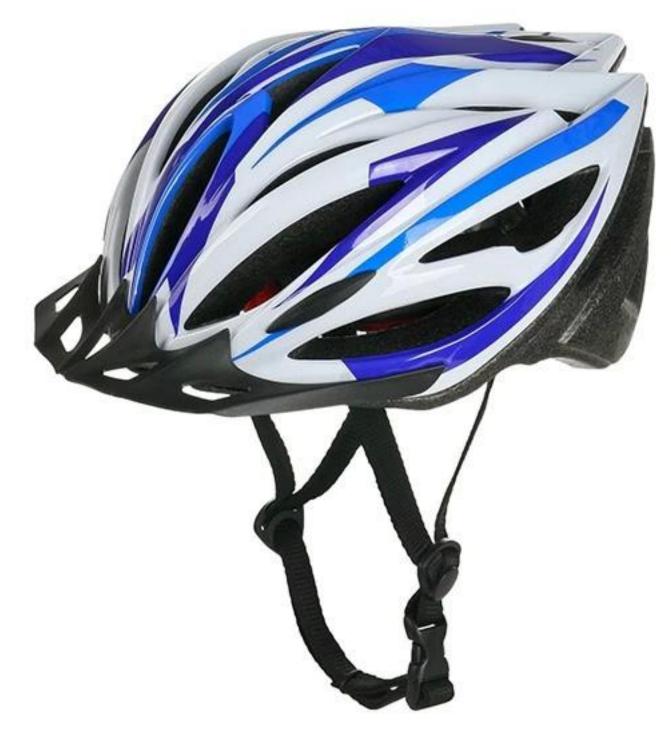

EPS (Expanded Polystyrene) + PC (Polycarbonate) Shell |
| Certification           | CE EN1078                                             |
| Vents                   | 21 air vents                                          |
| Color                   | Pantone, customized                                   |
| size/head circumference | S/M (54-58CM) M/L (58-62CM)                           |
| Weight                  | 270g                                                  |
| Sample Time             | 7 days                                                |
| MOQ                     | 300pcs                                                |
| Package details         | PP bag+individual color box packing+mastercarton      |

# The detail pictures of specialized mountain bike helmets













# The Customized accessories:

There are four different helmet strap buckle for your freely choice:

- Standard ITW brand Nylon helmet buckle
- Traditional helmet buckle

- Patent self-developed magnetic buckle (the comprehensive safety, functionality and great ease of use of helmets with the "one-hand fastener", with strong magnets make them easy to close and open, very convenient and safe).

- Fidlock brand magetic buckle.

Customized varieties colors of helmet accessories for your freely choice:

- Available helmet lockable strap divider in varieties color.

- Available helmet strap buckle in varieties colors.
- Available helmet strap holder in varieties colors.



Don't be surprised! As a factory with 23-year R&D experience, we have developed a serie of adjustments for different helm