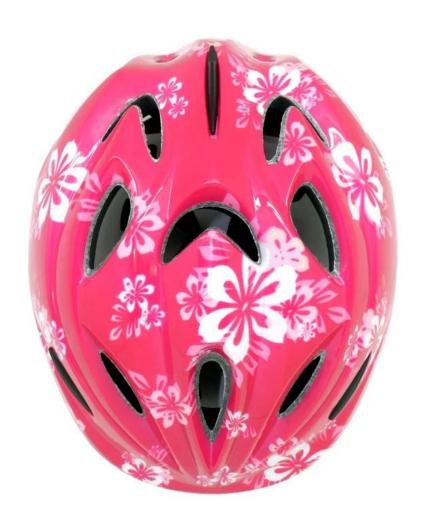

# **Giro me2 toddler racing helmet AU-C03**

# The specification of toddler racing helmet:

| Model No.               | AU-C03 girl helmets for bikes                    |
|-------------------------|--------------------------------------------------|
| Material                | In-mold EPS liner & PC shell                     |
| Certification           | CE EN1078                                        |
| Vents                   | 13 air vents                                     |
| Color                   | Pantone, customized                              |
| size/head circumference | S (47-52CM), M: (48-56CM)                        |
| Weight                  | 215g                                             |
| Sample Time             | 7 days                                           |
| MOQ                     | 300pcs                                           |
| Package details         | PP bag+individual color box packing+mastercarton |

# The advantages of giro me2 toddler bike helmet:

- 1. it's super lightest. only 225g. and well-ventilated.
- 2. in-mould technology: seamless . when the helmet by the impact , the entire helmet uniform force,
- 3. Thicken PC shell .protection would be sharply increased.
- 4. High density gray EPS material. light weight. Shock resistance.provide reliable protection .
- 5. with patent adjustment headlock buckle. PA webbing, washable pads.
- 6. Lining Pad equipped with hot-pressing technology.
- 7. Certification: CE-EN1078 certified for impact protection.