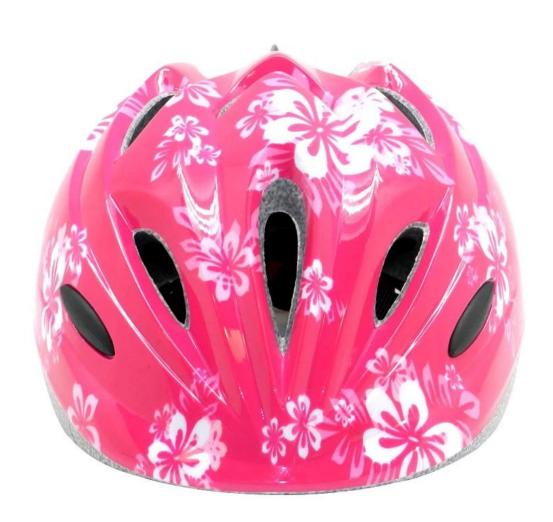

# **Giro me2 toddler racing helmet AU-C03**

# The specification of toddler racing helmet:

| Model No.               | AU-C03 girl helmets for bikes                    |
|-------------------------|--------------------------------------------------|
| Material                | In-mold EPS liner & PC shell                     |
| Certification           | CE EN1078                                        |
| Vents                   | 13 air vents                                     |
| Color                   | Pantone, customized                              |
| size/head circumference | S (47-52CM), M: (48-56CM)                        |
| Weight                  | 215g                                             |
| Sample Time             | 7 days                                           |
| MOQ                     | 300pcs                                           |
| Package details         | PP bag+individual color box packing+mastercarton |

# The advantages of giro me2 toddler bike helmet:

- 1. it's super lightest. only 225g. and well-ventilated.
- 2. in-mould technology: seamless . when the helmet by the impact , the entire helmet uniform force,
- 3. Thicken PC shell .protection would be sharply increased.
- 4. High density gray EPS material. light weight. Shock resistance.provide reliable protection .
- 5. with patent adjustment headlock buckle. PA webbing, washable pads.
- 6. Lining Pad equipped with hot-pressing technology.
- 7. Certification: CE-EN1078 certified for impact protection.