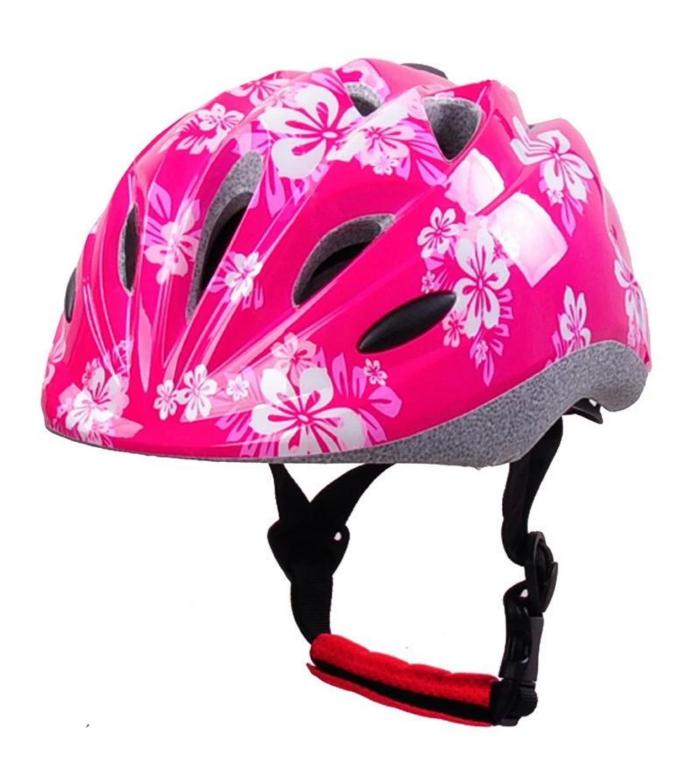

# **Giro me2 toddler racing helmet AU-C03**

# The specification of toddler racing helmet:

| Model No.               | AU-C03 girl helmets for bikes                    |
|-------------------------|--------------------------------------------------|
| Material                | In-mold EPS liner & PC shell                     |
| Certification           | CE EN1078                                        |
| Vents                   | 13 air vents                                     |
| Color                   | Pantone, customized                              |
| size/head circumference | S (47-52CM), M: (48-56CM)                        |
| Weight                  | 215g                                             |
| Sample Time             | 7 days                                           |
| MOQ                     | 300pcs                                           |
| Package details         | PP bag+individual color box packing+mastercarton |

# The advantages of giro me2 toddler bike helmet:

- 1. it's super lightest. only 225g. and well-ventilated.
- 2. in-mould technology: seamless . when the helmet by the impact , the entire helmet uniform force,
- 3. Thicken PC shell .protection would be sharply increased.
- 4. High density gray EPS material. light weight. Shock resistance.provide reliable protection .
- 5. with patent adjustment headlock buckle. PA webbing, washable pads.
- 6. Lining Pad equipped with hot-pressing technology.
- 7. Certification: CE-EN1078 certified for impact protection.