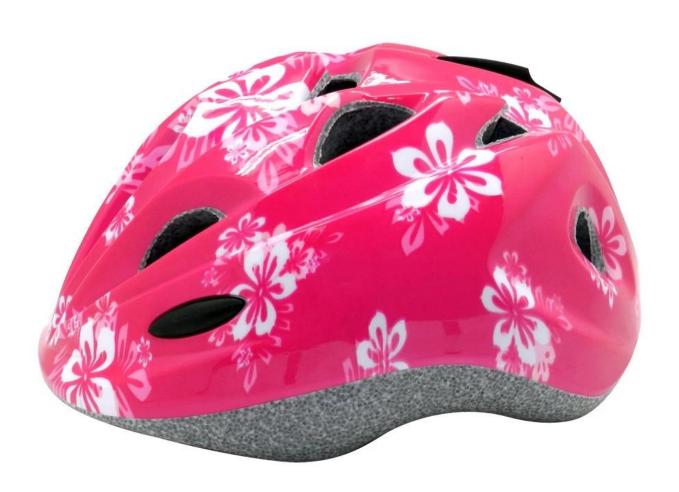

# **Giro me2 toddler racing helmet AU-C03**

# The specification of toddler racing helmet:

| Model No.               | AU-C03 girl helmets for bikes                    |
|-------------------------|--------------------------------------------------|
| Material                | In-mold EPS liner & PC shell                     |
| Certification           | CE EN1078                                        |
| Vents                   | 13 air vents                                     |
| Color                   | Pantone, customized                              |
| size/head circumference | S (47-52CM), M: (48-56CM)                        |
| Weight                  | 215g                                             |
| Sample Time             | 7 days                                           |
| MOQ                     | 300pcs                                           |
| Package details         | PP bag+individual color box packing+mastercarton |

# The advantages of giro me2 toddler bike helmet:

- 1. it's super lightest. only 225g. and well-ventilated.
- 2. in-mould technology: seamless . when the helmet by the impact , the entire helmet uniform force,
- 3. Thicken PC shell .protection would be sharply increased.
- 4. High density gray EPS material. light weight. Shock resistance.provide reliable protection .
- 5. with patent adjustment headlock buckle. PA webbing, washable pads.
- 6. Lining Pad equipped with hot-pressing technology.
- 7. Certification: CE-EN1078 certified for impact protection.