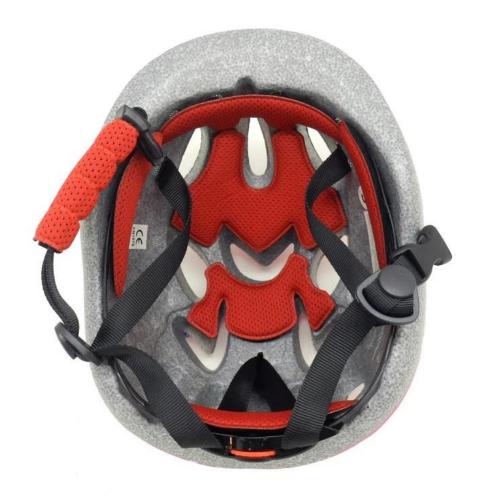

# The advantages of giro me2 toddler bike helmet:

- 1. it's super lightest. only 225g. and well-ventilated.
- 2. in-mould technology: seamless . when the helmet by the impact , the entire helmet uniform force,
- 3. Thicken PC shell .protection would be sharply increased.
- 4. High density gray EPS material. light weight. Shock resistance.provide reliable protection .
- 5. with patent adjustment headlock buckle. PA webbing, washable pads.
- 6. Lining Pad equipped with hot-pressing technology.
- 7. Certification: CE-EN1078 certified for impact protection.