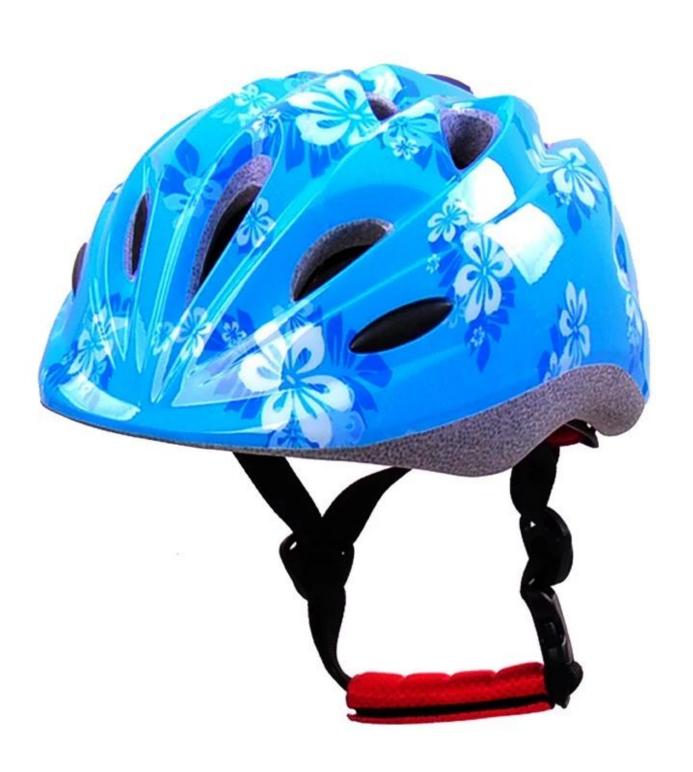

# **Giro me2 toddler racing helmet AU-C03**

# The specification of toddler racing helmet:

| Model No.               | AU-C03 girl helmets for bikes                    |
|-------------------------|--------------------------------------------------|
| Material                | In-mold EPS liner & PC shell                     |
| Certification           | CE EN1078                                        |
| Vents                   | 13 air vents                                     |
| Color                   | Pantone, customized                              |
| size/head circumference | S (47-52CM), M: (48-56CM)                        |
| Weight                  | 215g                                             |
| Sample Time             | 7 days                                           |
| MOQ                     | 300pcs                                           |
| Package details         | PP bag+individual color box packing+mastercarton |

# The advantages of giro me2 toddler bike helmet:

- 1. it's super lightest. only 225g. and well-ventilated.
- 2. in-mould technology: seamless . when the helmet by the impact , the entire helmet uniform force,
- 3. Thicken PC shell .protection would be sharply increased.
- 4. High density gray EPS material. light weight. Shock resistance.provide reliable protection .
- 5. with patent adjustment headlock buckle. PA webbing, washable pads.
- 6. Lining Pad equipped with hot-pressing technology.
- 7. Certification: CE-EN1078 certified for impact protection.