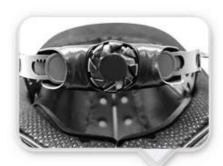

- Progressive adjusting system allows the hekmet to perfectly and user-friendly fit on the rider's head, guaranteeing the crucial advantage in terms of safety and wearer comfort with 3 function performance.

# UNRIVALLED ADJUSTMENT FOR OPTIMUM COMFORT

Progressive adjusting system allows the helmet to perfectly and user-friendly fit on the rider's head, guaranteeing the crucial advantage in terms of safety and wearer comfort with 3 functional performance.