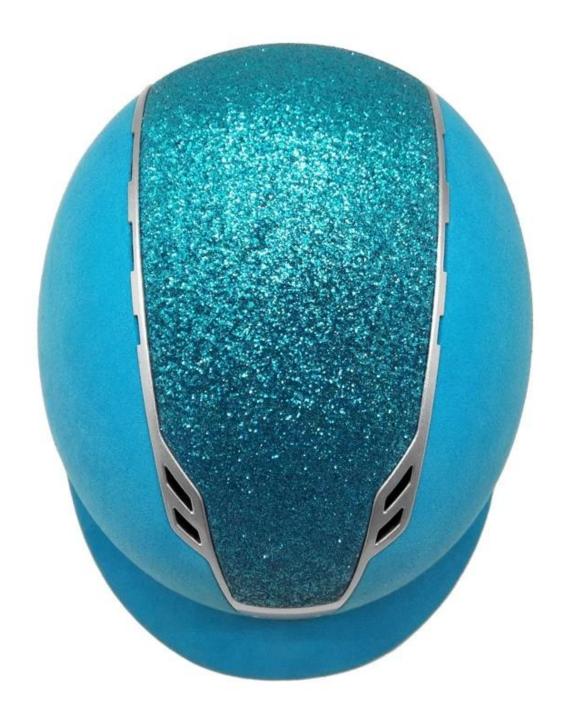

#### **SPECIAL GLITTER DESIGN**

- Sparkle part on the top more elegant and streamlined, special design make whole helmet extremely attractive, we accept your brand logo and sign on helmet, we do believe you will love it once you see real product, comfort head fitting, exquisite quality and cool air vents. :-)

#### **LUXURY BRANDING POSITION**

Central flat space for logo labeling, it will never peel off even after a long time using. This tailor-made ODM helmet is the best product to promote with own brand.

- Novelty designed to provide adequate sun protection for the rider, the wide peak protects the skin against weather damage, while ensuring maximun visibility. Engineering ABS injection peak is assured from any deformation.