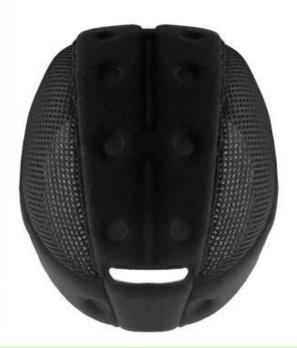

- Comfortable and breathable velvet foam padding integrated with air mesh layer, ensures a better moisture wicking and sweat releasing effect. Removable and washable design lead to maximum comfort and hygiene.

# ONE PIECE ANTIBACTERIAL INNER PADDING

Comfortable and breathable velvet foam padding integrated with air mesh layer, ensures a better moisture wicking and sweat releasing effect. Removable and washable design lead to maximum comfort and hygiene.