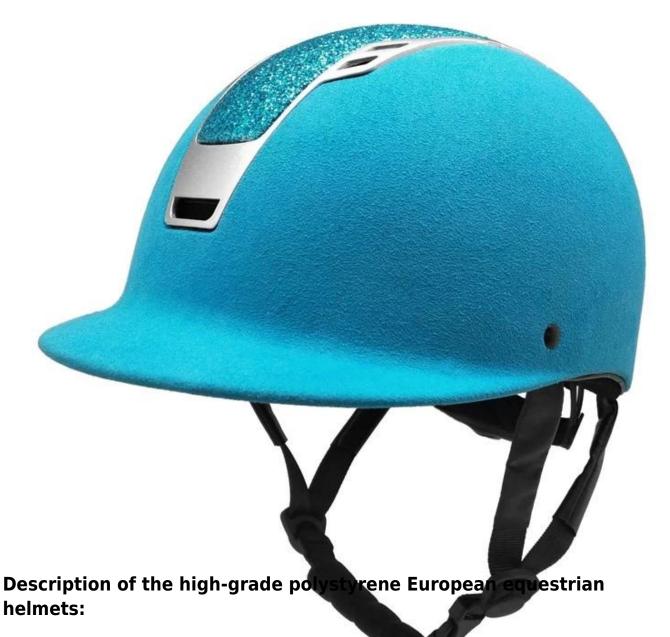

# Golden Supplier Wholesale Horse Riding Helmet, Customize OEM Acceptable Safety Equestrian Helmet

- -Elegant design: this design is very fashion for riding people wear more cool.
- -High quality Organic ABS shell with injection moulding technology.
- -High density EPS material is imported from America,

#### **SPECIAL GLITTER DESIGN**

- Sparkle part on the top more elegant and streamlined, special design make whole helmet extremely attractive, we accept your brand logo and sign on helmet, we do believe you will love it once you see real product, comfort head fitting, exquisite quality and cool air vents. :-)