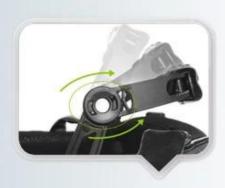

- Progressive adjusting system allows the hekmet to perfectly and user-friendly fit on the rider's head, guaranteeing the crucial advantage in terms of safety and wearer comfort with 3 function performance.

# UNRIVALLED ADJUSTMENT FOR OPTIMUM COMFORT

Progressive adjusting system allows the helmet to perfectly and user-friendly fit on the rider's head, guaranteeing the crucial advantage in terms of safety and wearer comfort with 3 functional performance.