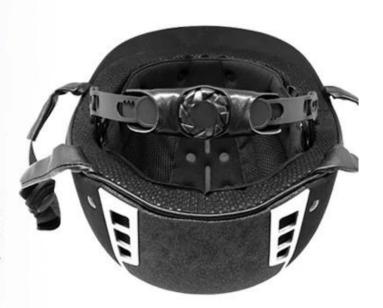

- Comfortable and breathable velvet foam padding integrated with air mesh layer, ensures a better moisture wicking and sweat releasing effect. Removable and washable design lead to maximum comfort and hygiene.

# ONE PIECE ANTIBACTERIAL INNER PADDING

Comfortable and breathable velvet foam padding integrated with air mesh layer, ensures a better moisture wicking and sweat releasing effect. Removable and washable design lead to maximum comfort and hygiene.