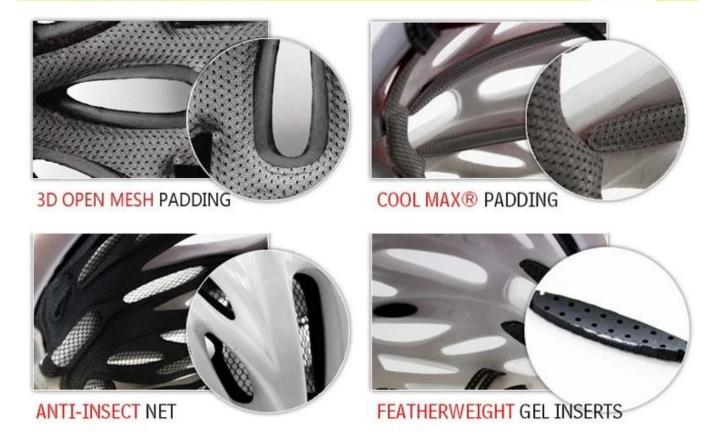

## The detail pictures of good looking bike helmets

## The description of youth cycle helmet:

- Super lightest: only 230g, well-ventilated, with very cooling air tunnel and reasonable aero shape design.
- Three-dimensional duct design: This design is very aerodynamic drag coefficient is small , in the process of riding , people wear more cool.
- In-mold technology, when the helmet by the impact, the entire helmet uniform force.
- The high quality eco-friendly high temperature resistant PC shell & carbon fiber.
- The high density black EPS material is imported from American,
- The bicycle accessories: adjustable chin strap with quick-release buckle; rear lock adjustment; cool comfortable pads;
- Certification: CE-EN1078 certified for impact protection.