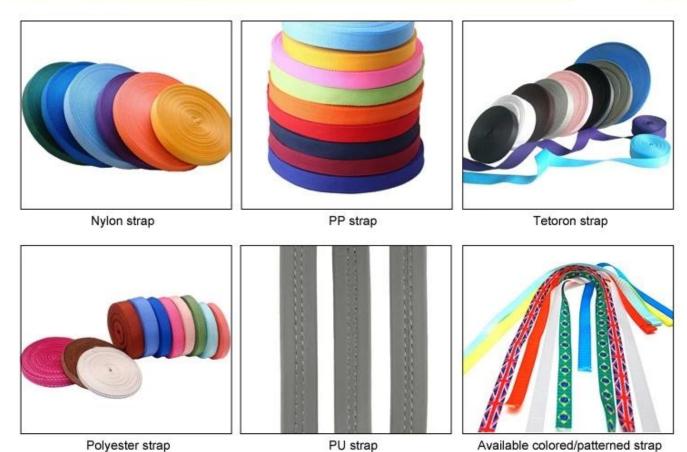

## **Adjustment System Options**

Breathability and comfort are extremely important, that's why the Manta features Airlite straps which are 15% lighter than a standard helmet strap. Tetoron straps are lighter, stronger and more breathable than a normal helmet strap. They also do not stick to the face as easily when temperatures begin to increase. Fast Adapting System webbing can be easily and continuously tailored to your exact head shape. The helmet stays securely on the head in all situations and the webbing straps are always in the best position.

# **Helmet Strap Options**

Various helmet strap embedded parts are available here! According to helmet design, our R&D team can advise anchores that suit your helmet body structure best! In special circumstance, we can customize this part for you!