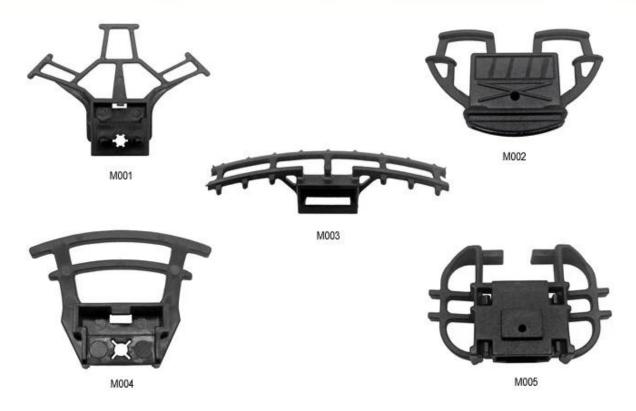

# **Helmet Strap Options**

Various helmet strap embedded parts are available here! According to helmet design, our R&D team can advise anchores that suit your helmet body structure best! In special circumstance, we can customize this part for you!