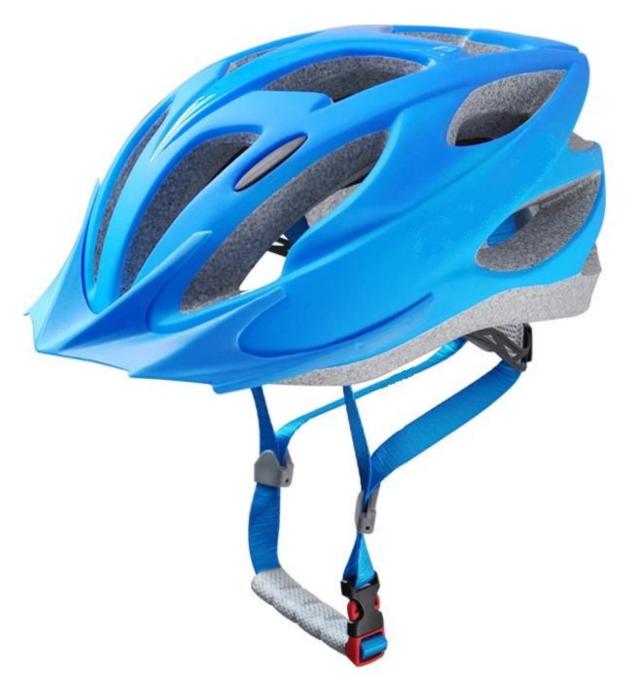

# **Good Looking Ladies Bike Youth Cycle Helmet AU-S3701**

## The description of youth cycle helmet:

- Super lightest: only 230g, well-ventilated, with very cooling air tunnel and reasonable aero shape design.
- Three-dimensional duct design: This design is very aerodynamic drag coefficient is small , in the process of riding , people wear more cool.
- In-mold technology, when the helmet by the impact, the entire helmet uniform force.
- The high quality eco-friendly high temperature resistant PC shell & carbon fiber.
- The high density black EPS material is imported from American,
- The bicycle accessories: adjustable chin strap with quick-release buckle; rear lock adjustment; cool comfortable pads;
- Certification: CE-EN1078 certified for impact protection.

## The specification of bike helmets ladies:

| Model No.               | AU-S3701                                          |
|-------------------------|---------------------------------------------------|
| Material                | EPS foam & PC double in-mold technology           |
| Certification           | CE EN1078                                         |
| Vents                   | 28 air vents                                      |
| Color                   | Pantone, customized                               |
| size/head circumference | M/L (54-58CM)                                     |
| Weight                  | 240g                                              |
| Sample Time             | 3 days                                            |
| MOQ                     | 200pcs                                            |
| Package details         | PP bag+individual color box packing+master carton |