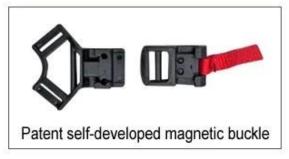

# **Helmet Buckle Options**

ITW helmet buckle is light, easy to fasten and normally reliable. It has some drawbacks, however. It requires the strap to be adjusted correctly at all times, and retain the adjustment, since it always fastens at the same spot.