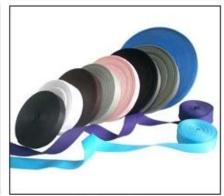

# **Good quality tetoron helmet strap**

| Product name               | Nylon Strap For Helmet                                                        |
|----------------------------|-------------------------------------------------------------------------------|
| Model number               | AU-ST                                                                         |
| Material                   | tetoron                                                                       |
| Width                      | 1-5cm                                                                         |
| Logo custom                | Silk screen printing, woven, embroidered                                      |
| Master carton size         | 80*45*44cm                                                                    |
| Packaging                  | PE bag+carton                                                                 |
| Price term                 | FOB/CFR                                                                       |
| Shipping                   | Strap sample by express, bulk production by air freight or sea transportation |
| Payment terms              | TT, western union, PayPal                                                     |
| Sample time                | within 3 days after payment                                                   |
| Production lead time       | 15-50days                                                                     |
| Fearture                   | Unisex/ Smooth/ Colorful/ Strong/ Customized/ OEM                             |
| Alibaba Trade<br>Assurance | Support                                                                       |

# **Helmet Strap Options**

Nylon strap

PP strap

Tetoron strap

Polyester strap

PU strap

Available colored/patterned strap