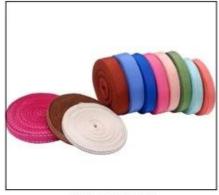

# **Good quality tetoron helmet strap**

| Product name               | Nylon Strap For Helmet                                                        |
|----------------------------|-------------------------------------------------------------------------------|
| Model number               | AU-ST                                                                         |
| Material                   | tetoron                                                                       |
| Width                      | 1-5cm                                                                         |
| Logo custom                | Silk screen printing, woven, embroidered                                      |
| Master carton size         | 80*45*44cm                                                                    |
| Packaging                  | PE bag+carton                                                                 |
| Price term                 | FOB/CFR                                                                       |
| Shipping                   | Strap sample by express, bulk production by air freight or sea transportation |
| Payment terms              | TT, western union, PayPal                                                     |
| Sample time                | within 3 days after payment                                                   |
| Production lead time       | 15-50days                                                                     |
| Fearture                   | Unisex/ Smooth/ Colorful/ Strong/ Customized/ OEM                             |
| Alibaba Trade<br>Assurance | Support                                                                       |

# **Helmet Strap Options**

Nylon strap

PP strap

Tetoron strap

Polyester strap

PU strap

Available colored/patterned strap