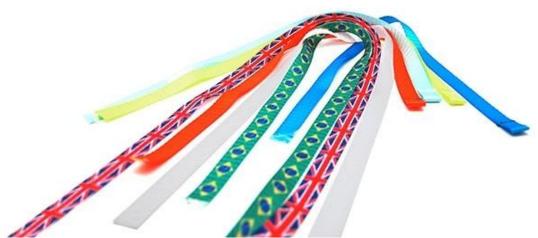

# **Good quality tetoron helmet strap**

| Product name               | Nylon Strap For Helmet                                                        |
|----------------------------|-------------------------------------------------------------------------------|
| Model number               | AU-ST                                                                         |
| Material                   | tetoron                                                                       |
| Width                      | 1-5cm                                                                         |
| Logo custom                | Silk screen printing, woven, embroidered                                      |
| Master carton size         | 80*45*44cm                                                                    |
| Packaging                  | PE bag+carton                                                                 |
| Price term                 | FOB/CFR                                                                       |
| Shipping                   | Strap sample by express, bulk production by air freight or sea transportation |
| Payment terms              | TT, western union, PayPal                                                     |
| Sample time                | within 3 days after payment                                                   |
| Production lead time       | 15-50days                                                                     |
| Fearture                   | Unisex/ Smooth/ Colorful/ Strong/ Customized/ OEM                             |
| Alibaba Trade<br>Assurance | Support                                                                       |

Breathability and comfort are extremely important, that's why the Manta features Airlite straps which are 15% lighter than a

standard helmet strap.

Tetoron straps are lighter, stronger and more breathable than a normal helmet strap. They also do not stick to the face as easily when temperatures begin to increase.

# **Helmet Strap Options**

Nylon strap

PP strap

Tetoron strap

Polyester strap

PU strap

Available colored/patterned strap