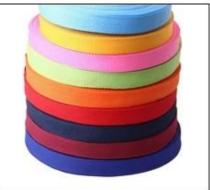

# **Good quality tetoron helmet strap**

| Product name               | Nylon Strap For Helmet                                                        |
|----------------------------|-------------------------------------------------------------------------------|
| Model number               | AU-ST                                                                         |
| Material                   | tetoron                                                                       |
| Width                      | 1-5cm                                                                         |
| Logo custom                | Silk screen printing, woven, embroidered                                      |
| Master carton size         | 80*45*44cm                                                                    |
| Packaging                  | PE bag+carton                                                                 |
| Price term                 | FOB/CFR                                                                       |
| Shipping                   | Strap sample by express, bulk production by air freight or sea transportation |
| Payment terms              | TT, western union, PayPal                                                     |
| Sample time                | within 3 days after payment                                                   |
| Production lead time       | 15-50days                                                                     |
| Fearture                   | Unisex/ Smooth/ Colorful/ Strong/ Customized/ OEM                             |
| Alibaba Trade<br>Assurance | Support                                                                       |

# **Helmet Strap Options**

Nylon strap

PP strap

Tetoron strap

Polyester strap

PU strap

Available colored/patterned strap