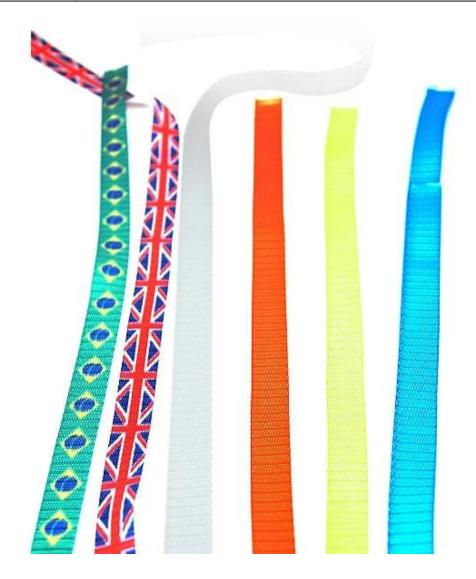

# **Good quality tetoron helmet strap**

| Product name               | Nylon Strap For Helmet                                                        |
|----------------------------|-------------------------------------------------------------------------------|
| Model number               | AU-ST                                                                         |
| Material                   | tetoron                                                                       |
| Width                      | 1-5cm                                                                         |
| Logo custom                | Silk screen printing, woven, embroidered                                      |
| Master carton size         | 80*45*44cm                                                                    |
| Packaging                  | PE bag+carton                                                                 |
| Price term                 | FOB/CFR                                                                       |
| Shipping                   | Strap sample by express, bulk production by air freight or sea transportation |
| Payment terms              | TT, western union, PayPal                                                     |
| Sample time                | within 3 days after payment                                                   |
| Production lead time       | 15-50days                                                                     |
| Fearture                   | Unisex/ Smooth/ Colorful/ Strong/ Customized/ OEM                             |
| Alibaba Trade<br>Assurance | Support                                                                       |

Breathability and comfort are extremely important, that's why the Manta features Airlite straps which are 15% lighter than a

standard helmet strap.

Tetoron straps are lighter, stronger and more breathable than a normal helmet strap. They also do not stick to the face as easily when temperatures begin to increase.

# **Helmet Strap Options**

Nylon strap

PP strap

Tetoron strap

Polyester strap

PU strap

Available colored/patterned strap