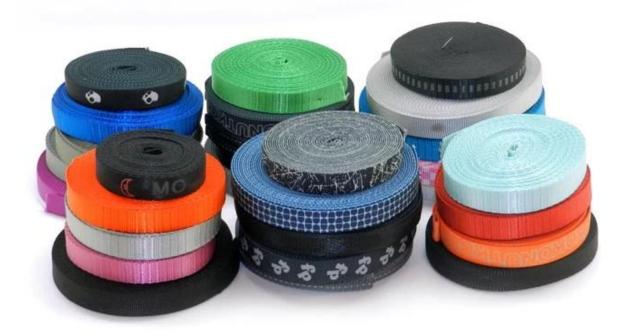

# **Good quality tetoron helmet strap**

| Product name               | Nylon Strap For Helmet                                                        |
|----------------------------|-------------------------------------------------------------------------------|
| Model number               | AU-ST                                                                         |
| Material                   | tetoron                                                                       |
| Width                      | 1-5cm                                                                         |
| Logo custom                | Silk screen printing, woven, embroidered                                      |
| Master carton size         | 80*45*44cm                                                                    |
| Packaging                  | PE bag+carton                                                                 |
| Price term                 | FOB/CFR                                                                       |
| Shipping                   | Strap sample by express, bulk production by air freight or sea transportation |
| Payment terms              | TT, western union, PayPal                                                     |
| Sample time                | within 3 days after payment                                                   |
| Production lead time       | 15-50days                                                                     |
| Fearture                   | Unisex/ Smooth/ Colorful/ Strong/ Customized/ OEM                             |
| Alibaba Trade<br>Assurance | Support                                                                       |

# **Helmet Strap Options**

Nylon strap

PP strap

Tetoron strap

Polyester strap

PU strap

Available colored/patterned strap