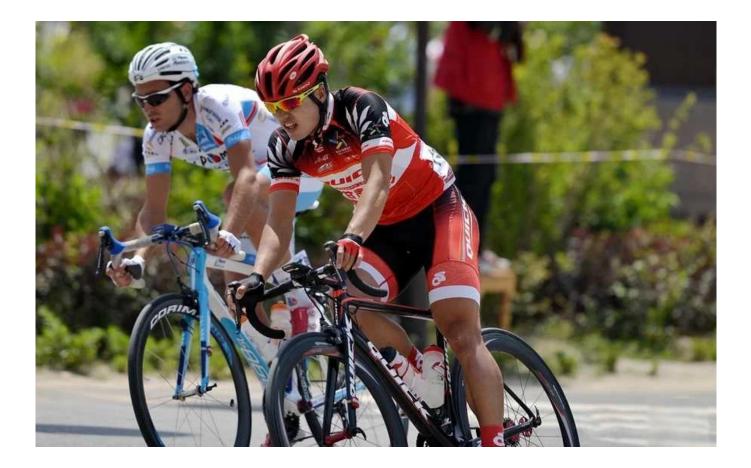

# <u>Good road bike helmet, ladies road bike helmets AU-</u> <u>B091</u>

# The description of best cycling helmet:

- Super lightest : only 190g, well-ventilated, with very cooling air tunnel and reasonable aero shape design.

- Three-dimensional duct design: This design is very aerodynamic drag coefficient is small , in the process of riding , people wear more cool.

- In-mold technology, when the helmet by the impact , the entire helmet uniform force.

- The high quality eco-friendly high temperature resistant PC shell.
- The high density black EPS material is imported from American,

- The bicycle accessories: adjustable chin strap with quick-release buckle; rear lock adjustment; cool comfortable pads;

- Certification: CE-EN1078 certified for impact protection.