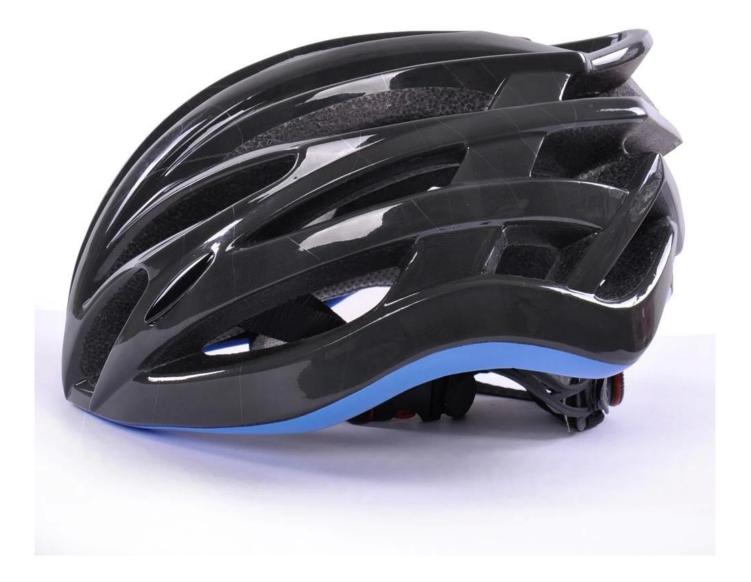

----------------------|
| Material                | EPS foam & PC shell double in-mold technology    |
| Certification           | CE EN1078                                        |
| Vents                   | 24 air vents                                     |
| Color                   | Pantone, customized                              |
| size/head circumference | S/M (54-58CM) M/L (58-62CM)                      |
| Weight                  | 190g                                             |
| Sample Time             | 7 days                                           |
| MOQ                     | 300pcs                                           |
| Package details         | PP bag+individual color box packing+mastercarton |

# The detail pictures of helmets for road bikes:



















# Your one stop for custom designed and printed helmet from short runs to bulk orders.

1. OEM service: We can put your Logo/trademark on CE approved constructions industrial safety helmets with visor.

2. Costomized service: (1) Customized logo: send the logo in Al form and the detail to us.

(2) Customized style: Send the artwork in PDF form or other forms to us.

(3) Customized accessories: one stop service and multicolor approved.

3. Business Share: Constantly new product share: patent adjuster, magnetic buckle...



### **Packagaing information**

Items per Carton: 12 Pieces/Carton Package Measurements: 73X58X35 cm Gross Weight: 6.50 kg Package Type: 1PCS/PP bag wth color box, 12 PCS PER BROWN CARTON

### Packaging

Items per Carton: 12 Pieces/Carton Package Measurements: 73X58X3