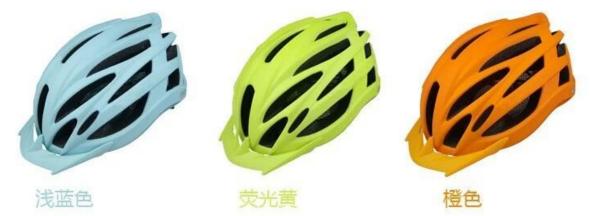

## The specification of best cycling helmet:

| Model No.               | AU-BR91                                          |
|-------------------------|--------------------------------------------------|
| Material                | EPS foam & PC shell double in-mold technology    |
| Certification           | CE EN1078                                        |
| Vents                   | 24 air vents                                     |
| Color                   | Pantone, customized                              |
| size/head circumference | S/M (54-58CM) M/L (58-62CM)                      |
| Weight                  | 190g                                             |
| Sample Time             | 7 days                                           |
| MOQ                     | 300pcs                                           |
| Package details         | PP bag+individual color box packing+mastercarton |

# The detail pictures of helmets for road bikes: