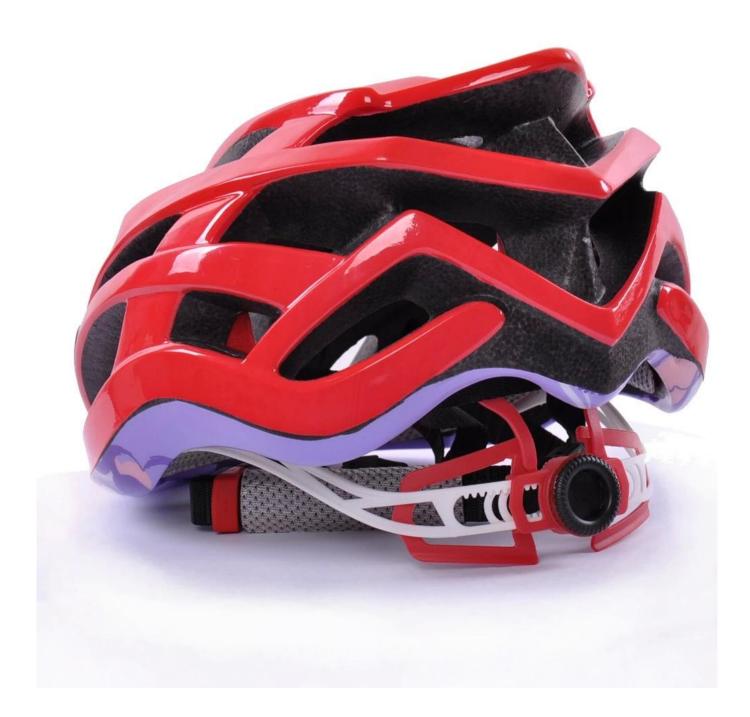

# <u>Good road bike helmet, ladies road bike helmets AU-</u> <u>B091</u>

# The description of best cycling helmet:

- Super lightest : only 190g, well-ventilated, with very cooling air tunnel and reasonable aero shape design.

- Three-dimensional duct design: This design is very aerodynamic drag coefficient is small , in the process of riding , people wear more cool.

- In-mold technology, when the helmet by the impact , the entire helmet uniform force.

- The high quality eco-friendly high temperature resistant PC shell.
- The high density black EPS material is imported from American,

- The bicycle accessories: adjustable chin strap with quick-release buckle; rear lock adjustment; cool comfortable pads;

- Certification: CE-EN1078 certified for impact protection.

# The detail pictures of helmets for road bikes: