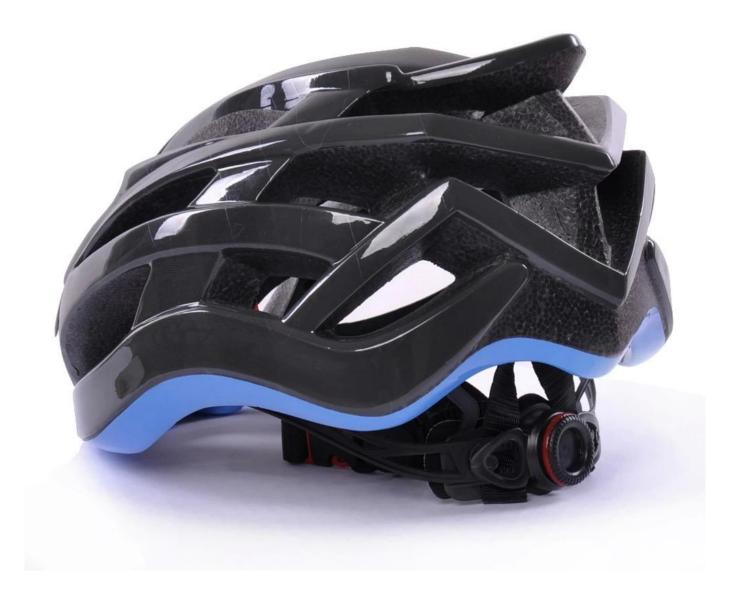

------------------------|
| Material                | EPS foam & PC shell double in-mold technology    |
| Certification           | CE EN1078                                        |
| Vents                   | 24 air vents                                     |
| Color                   | Pantone, customized                              |
| size/head circumference | S/M (54-58CM) M/L (58-62CM)                      |
| Weight                  | 190g                                             |
| Sample Time             | 7 days                                           |
| MOQ                     | 300pcs                                           |
| Package details         | PP bag+individual color box packing+mastercarton |

# The detail pictures of helmets for road bikes:



















# Your one stop for custom designed and printed helmet from short runs to bulk orders.

1. OEM service: We can put your Logo/trademark on CE approved constructions industrial safety helmets with visor.

2. Costomized service: (1) Customized logo: send the logo in Al form and the detail to us.

(2) Customized style: Send the artwork in PDF form or other forms to us.

(3) Customized accessories: one stop service and multicolor approved.

3. Business Share: Constantly new product share: patent adjuster, magnetic buckle...



### **Packagaing information**

Items per Carton: 12 Pieces/Carton Package Measurements: 73X58X35 cm Gross Weight: 6.50 kg Package Type: 1PCS/PP bag wth color box, 12 PCS PER BROWN CARTON

### Packaging

Items per Carton: 12 Pieces/Carton Package Measurements: 73X58