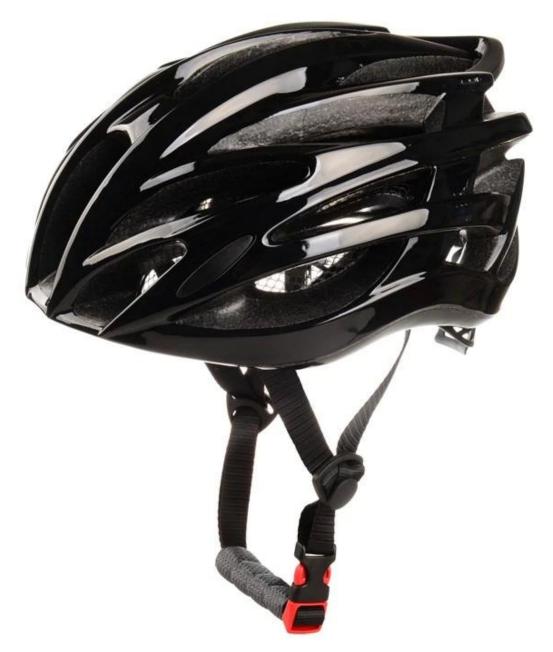

# <u>Good road bike helmet, ladies road bike helmets AU-</u> <u>B091</u>

# The description of best cycling helmet:

- Super lightest : only 190g, well-ventilated, with very cooling air tunnel and reasonable aero shape design.

- Three-dimensional duct design: This design is very aerodynamic drag coefficient is small , in the process of riding , people wear more cool.

- In-mold technology, when the helmet by the impact , the entire helmet uniform force.

- The high quality eco-friendly high temperature resistant PC shell.
- The high density black EPS material is imported from American,

- The bicycle accessories: adjustable chin strap with quick-release buckle; rear lock adjustment; cool comfortable pads;

- Certification: CE-EN1078 certified for impact protection.