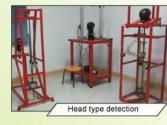

### **Packaging**

Items per Carton: 12 Pieces/Carton Package Measurements: 73X58X35 cm

Gross Weight: 6.50 kg

Package Type: 1PCS/PP bag wth color box, 12 PCS PER BROWN CARTON

Even though we have considered every necessary elements to enhance the body structure in design, but we still use the professional equipments to inspect every aspects of our product! Our advanced in-house australian equestrian testing lab was built according to EN1078, EN397, EN12492, CPSC, etc. testing requirements. Before our mass production or send it to third-party testing organization, we check the quality ourselves & make sure they are qualified!

#### **Test&Certifications**

Every manufacturing steps at AURORA follows adhere to strict quality parameters and focus on quality throughout the each stagesinvolved. All raw material and semi finished goods at AURORA pass strict quality control. The finished product, helmets at Aurora is then tested and qualified to export to the world.

Below is our certificate :we have ISO9001 ,letters patent ,CE documents ,and we have our own lab to make sure every our product can meet the testing requirements