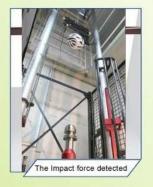

### **Packaging**

Items per Carton: 12 Pieces/Carton Package Measurements: 73X58X35 cm

Gross Weight: 6.50 kg

Package Type: 1PCS/PP bag wth color box, 12 PCS PER BROWN CARTON

Even though we have considered every necessary elements to enhance the body structure in design, but we still use the professional equipments to inspect every aspects of our product! Our advanced in-house australian equestrian testing lab was built according to EN1078, EN397, EN12492, CPSC, etc. testing requirements. Before our mass production or send it to third-party testing organization, we check the quality ourselves & make sure they are qualified!

#### **Test&Certifications**

Every manufacturing steps at AURORA follows adhere to strict quality parameters and focus on quality throughout the each stagesinvolved. All raw material and semi finished goods at AURORA pass strict quality control. The finished product, helmets at Aurora is then tested and qualified to export to the world.

Below is our certificate :we have ISO9001 ,letters patent ,CE documents ,and we have our own lab to make sure every our product can meet the testing requirements