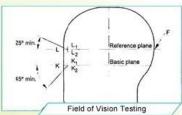

### **Packaging**

Items per Carton: 12 Pieces/Carton Package Measurements: 73X58X35 cm

Gross Weight: 6.50 kg

Package Type: 1PCS/PP bag wth color box, 12 PCS PER BROWN CARTON

Even though we have considered every necessary elements to enhance the body structure in design, but we still use the professional equipments to inspect every aspects of our product! Our advanced in-house australian equestrian testing lab was built according to EN1078, EN397, EN12492, CPSC, etc. testing requirements. Before our mass production or send it to third-party testing organization, we check the quality ourselves & make sure they are qualified!

#### **Test&Certifications**

Every manufacturing steps at AURORA follows adhere to strict quality parameters and focus on quality throughout the each stagesinvolved. All raw material and semi finished goods at AURORA pass strict quality control. The finished product, helmets at Aurora is then tested and qualified to export to the world.

Below is our certificate :we have ISO9001 ,letters patent ,CE documents ,and we have our own lab to make sure every our product can meet the testing requirements