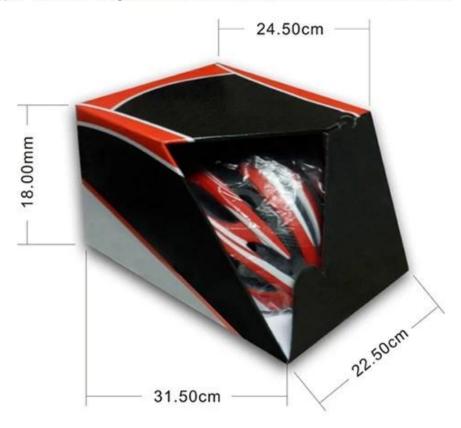

#### Packaging & Shipping

Items per Carton: 12 Pieces/Carton

Package Measurements: 73X58X35 cm

Gross Weight: 6.50 kg

Package Type: 1PCS/PP bag wth international riding helmets color box, 12 PCS PER BROWN CARTON

### **Packaging**

Items per Carton: 12 Pieces/Carton Package Measurements: 73X58X35 cm

Gross Weight: 6.50 kg

Package Type: 1PCS/PP bag wth color box, 12 PCS PER BROWN CARTON

Even though we have considered every necessary elements to enhance the body structure in design, but we still use the professional equipments to inspect every aspects of our product! Our advanced in-house australian equestrian testing lab was built according to EN1078, EN397, EN12492, CPSC, etc. testing requirements. Before our mass production or send it to third-party testing organization, we check the quality ourselves & make sure they are qualified!