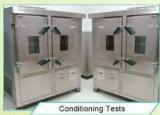

### **Packaging**

Items per Carton: 12 Pieces/Carton Package Measurements: 73X58X35 cm

Gross Weight: 6.50 kg

Package Type: 1PCS/PP bag wth color box, 12 PCS PER BROWN CARTON

Even though we have considered every necessary elements to enhance the body structure in design, but we still use the professional equipments to inspect every aspects of our product! Our advanced in-house australian equestrian testing lab was built according to EN1078, EN397, EN12492, CPSC, etc. testing requirements. Before our mass production or send it to third-party testing organization, we check the quality ourselves & make sure they are qualified!

#### **Test&Certifications**

Every manufacturing steps at AURORA follows adhere to strict quality parameters and focus on quality throughout the each stagesinvolved. All raw material and semi finished goods at AURORA pass strict quality control. The finished product, helmets at Aurora is then tested and qualified to export to the world.

Below is our certificate :we have ISO9001 ,letters patent ,CE documents ,and we have our own lab to make sure every our product can meet the testing requirements