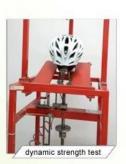

### **Packaging**

Items per Carton: 12 Pieces/Carton Package Measurements: 73X58X35 cm

Gross Weight: 6.50 kg

Package Type: 1PCS/PP bag wth color box, 12 PCS PER BROWN CARTON

Even though we have considered every necessary elements to enhance the body structure in design, but we still use the professional equipments to inspect every aspects of our product! Our advanced in-house australian equestrian testing lab was built according to EN1078, EN397, EN12492, CPSC, etc. testing requirements. Before our mass production or send it to third-party testing organization, we check the quality ourselves & make sure they are qualified!

#### **Test&Certifications**

Every manufacturing steps at AURORA follows adhere to strict quality parameters and focus on quality throughout the each stagesinvolved. All raw material and semi finished goods at AURORA pass strict quality control. The finished product, helmets at Aurora is then tested and qualified to export to the world.

Below is our certificate :we have ISO9001 ,letters patent ,CE documents ,and we have our own lab to make sure every our product can meet the testing requirements