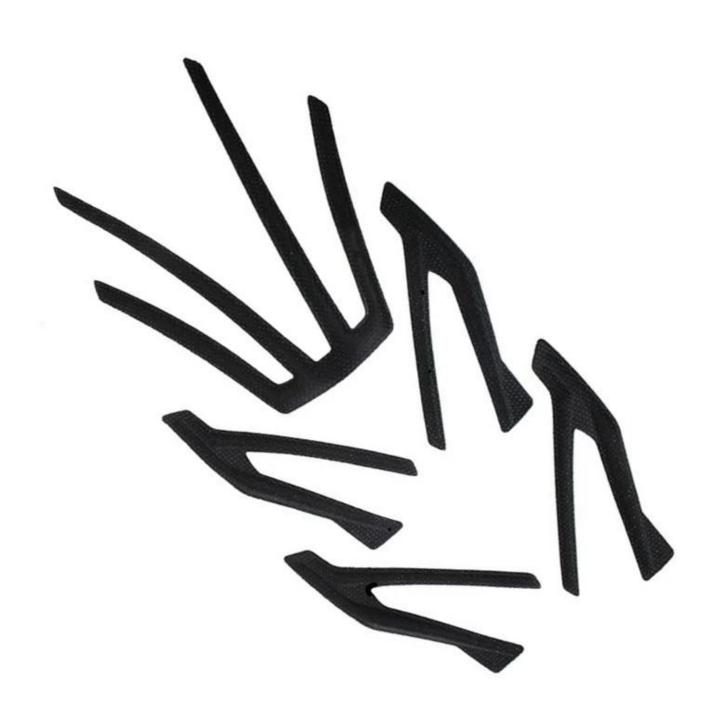

# Customized replacement pad set for all S-WORKS Road and MTB Helmets

EVA foam is closed cell foam made from Ethylene Vinyl Acetate and blended copolymers. It has a high level of chemical cross linking. The result is semi-rigid product with a fine uniform cell structure that is suitable for use in a wide variety of situations and applications. Benefits of EVA Foam include;

#### Advantages of our paddings:

- '-Removable and washable anallergic padding made of 3D open mesh, ensures maximum comfort and wicks away sweet fast. Other options like Anti-insect net & Cool max® padding can be accepable.
- '-Moisture-Wicking Pads Keep Rider's Head Dry

Interior features significantly affect a helmet's comfort. All our pads absorb moisture and are antiallergenic. Hook and loop fasteners allow easy removal for washing.