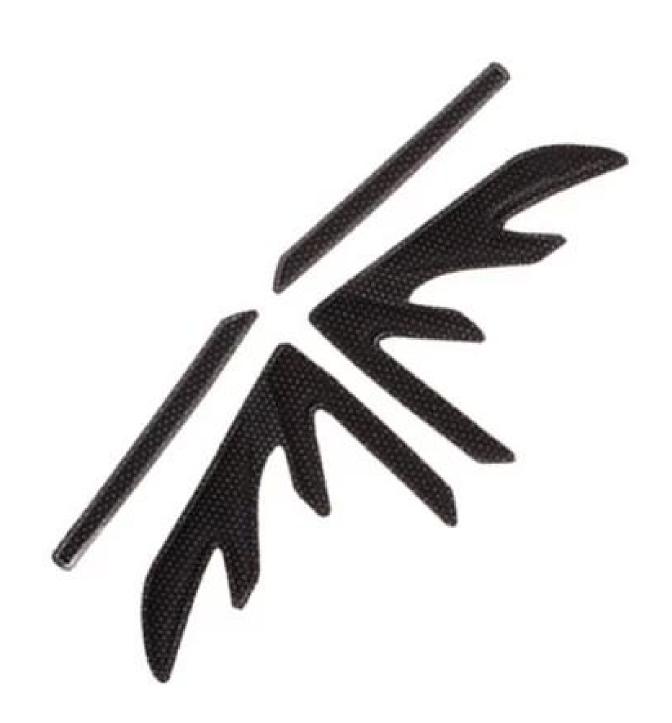

# Customized replacement pad set for all S-WORKS Road and MTB Helmets

EVA foam is closed cell foam made from Ethylene Vinyl Acetate and blended copolymers. It has a high level of chemical cross linking. The result is semi-rigid product with a fine uniform cell structure that is suitable for use in a wide variety of situations and applications. Benefits of EVA Foam include;

#### Advantages of our paddings:

- '-Removable and washable anallergic padding made of 3D open mesh, ensures maximum comfort and wicks away sweet fast. Other options like Anti-insect net & Cool max® padding can be accepable.
- '-Moisture-Wicking Pads Keep Rider's Head Dry

Interior features significantly affect a helmet's comfort. All our pads absorb moisture and are antiallergenic. Hook and loop fasteners allow easy removal for washing.