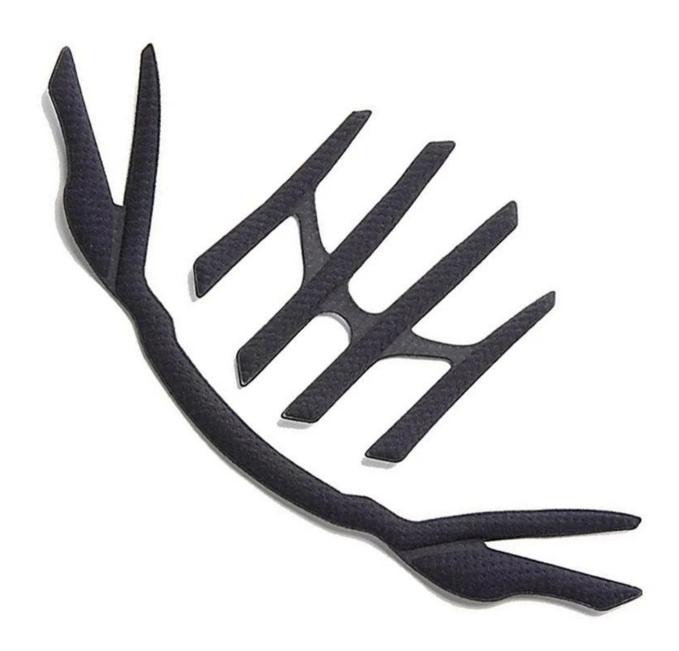

# Customized replacement pad set for all S-WORKS Road and MTB Helmets

EVA foam is closed cell foam made from Ethylene Vinyl Acetate and blended copolymers. It has a high level of chemical cross linking. The result is semi-rigid product with a fine uniform cell structure that is suitable for use in a wide variety of situations and applications. Benefits of EVA Foam include;

#### Advantages of our paddings:

- '-Removable and washable anallergic padding made of 3D open mesh, ensures maximum comfort and wicks away sweet fast. Other options like Anti-insect net & Cool max® padding can be accepable.
- '-Moisture-Wicking Pads Keep Rider's Head Dry

Interior features significantly affect a helmet's comfort. All our pads absorb moisture and are antiallergenic. Hook and loop fasteners allow easy removal for washing.