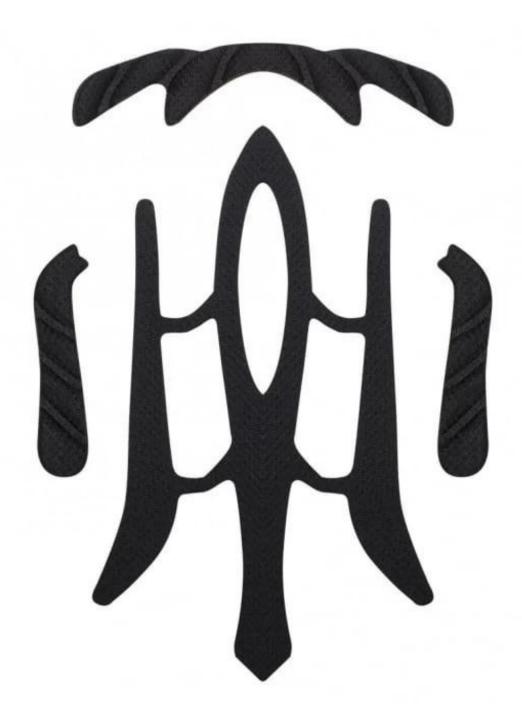

# Customized replacement pad set for all S-WORKS Road and MTB Helmets

EVA foam is closed cell foam made from Ethylene Vinyl Acetate and blended copolymers. It has a high level of chemical cross linking. The result is semi-rigid product with a fine uniform cell structure that is suitable for use in a wide variety of situations and applications. Benefits of EVA Foam include;

#### Advantages of our paddings:

- '-Removable and washable anallergic padding made of 3D open mesh, ensures maximum comfort and wicks away sweet fast. Other options like Anti-insect net & Cool max® padding can be accepable.
- '-Moisture-Wicking Pads Keep Rider's Head Dry

Interior features significantly affect a helmet's comfort. All our pads absorb moisture and are antiallergenic. Hook and loop fasteners allow easy removal for washing.