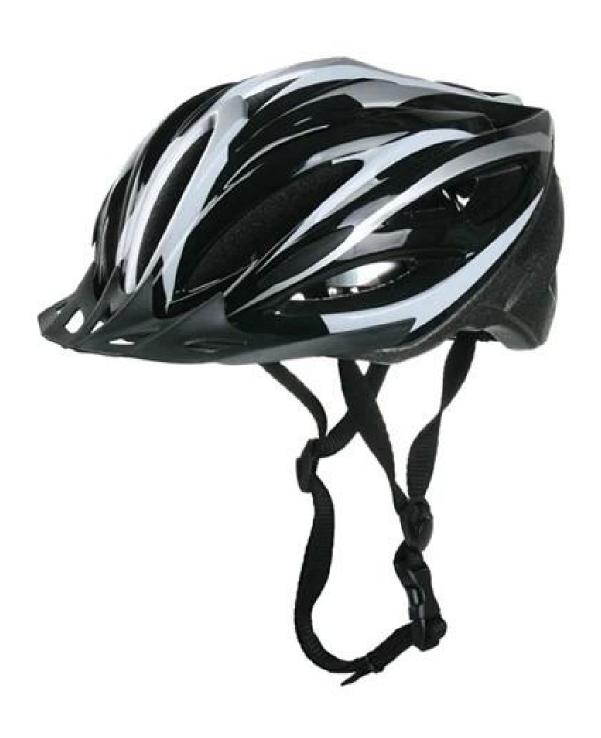

| EPS (Expanded Polystyrene) + PVC (Polycarbonate) Shell |
| Certification           | CE EN1078                                              |
| Vents                   | 18air vents                                            |
| Color                   | Pantone, customized                                    |
| size/head circumference | S/M (54-58CM) M/L (58-62CM)                            |
| Weight                  | 270g                                                   |
| Sample Time             | 7 days                                                 |
| MOQ                     | 300pcs                                                 |
| Package details         | PP bag+individual color box packing+mastercarton       |

# The detail pictures of specialized mountain bike helmets











## The Customized accessories:

There are four different helmet strap buckle for your freely choice:

- Standard ITW brand Nylon helmet buckle
- Traditional helmet buckle
- Patent self-developed magnetic buckle (the comprehensive safety, functionality and great ease of use of helmets with the "one-hand fastener", with strong magnets make them easy to close and open, very convenient and safe).
- Fidlock brand magetic buckle.

Customized varieties colors of helmet accessories for your freely choice:

- Available helmet lockable strap divider in varieties color.
- Available helmet strap buckle in varieties colors.

## **Buckle Options**





Don't be surprised! As a factory with 23-year R&D experience, we have developed a serie of adjustments for different helmets & comply with diff