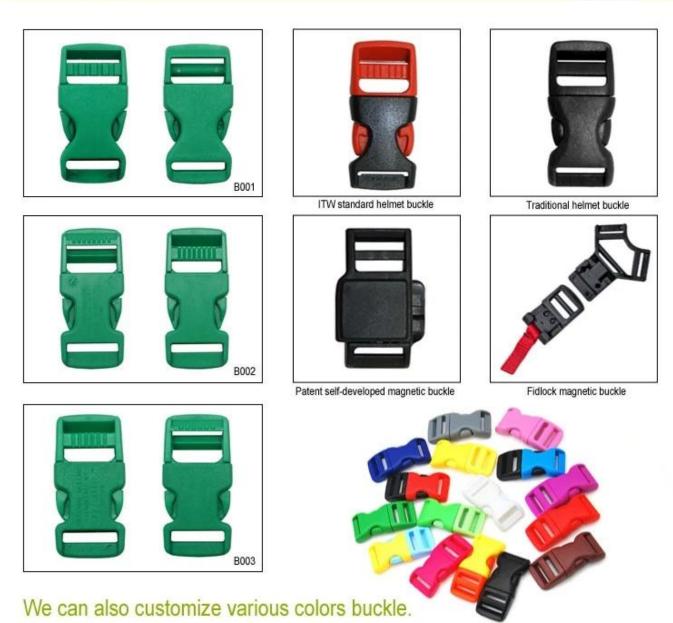

## The Customized accessories:

There are four different helmet strap buckle for your freely choice:

- Standard ITW brand Nylon helmet buckle
- Traditional helmet buckle
- Patent self-developed magnetic buckle (the comprehensive safety, functionality and great ease of use of helmets with the "one-hand fastener", with strong magnets make them easy to close and open, very convenient and safe).
- Fidlock brand magetic buckle.

Customized varieties colors of helmet accessories for your freely choice:

- Available helmet lockable strap divider in varieties color.
- Available helmet strap buckle in varieties colors.