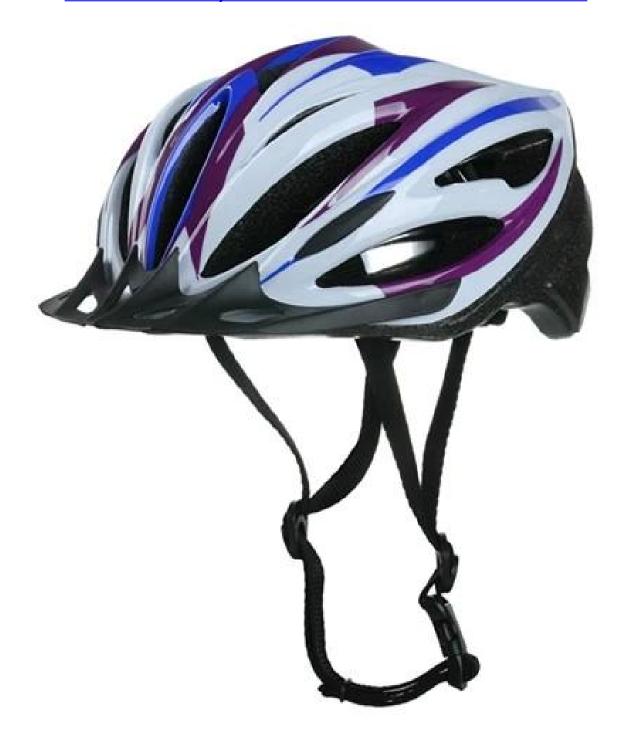

# Helmet child, swedish bike helmet AU-F020



## The Details of free bike helmets

The dirt bike helmet combines aerodynamic efficiency with strong cooling power. The magnetically-fastened eye shield provides wrap-around eye protection with exceptional optical clarity, and it's easy to flip up or remove when appropriate.

# The Specification of road bike helmet reviews

#### **Features**

Optical shield w/ magnetic attachment, Wind tunnel aided design, Removable/washable comfort padding, Featherweight webbing with Slimline buckle.

Construction

In-Mold polycarbonate shell with EPS liner

Fit System

Aurora patent adjustor

Ventilation

20 vents, internal channeling

# The specification of specialized mountain bike helmets

| Model No.               | AU-F020                                                |
|------------------------