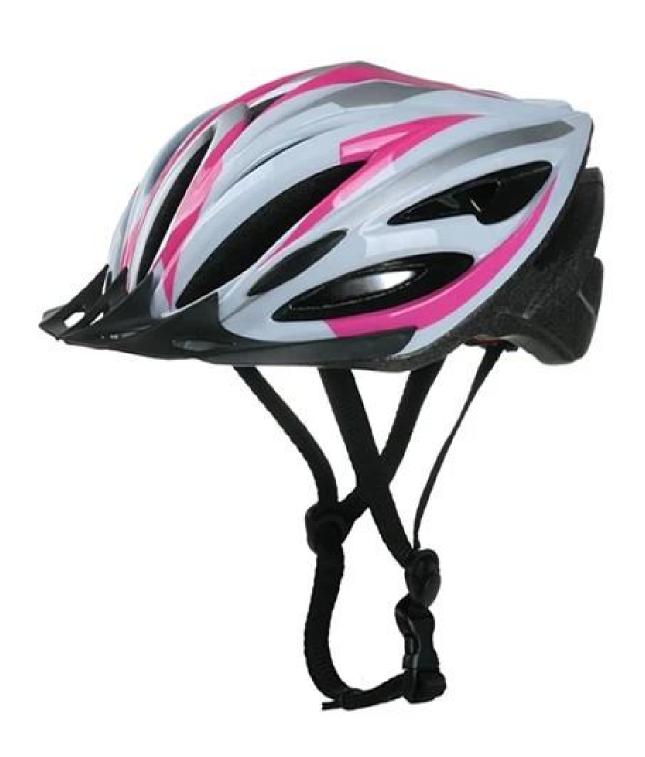

(Expanded Polystyrene) + PVC (Polycarbonate) Shell |
| Certification           | CE EN1078                                              |
| Vents                   | 18air vents                                            |
| Color                   | Pantone, customized                                    |
| size/head circumference | S/M (54-58CM) M/L (58-62CM)                            |
| Weight                  | 270g                                                   |
| Sample Time             | 7 days                                                 |
| MOQ                     | 300pcs                                                 |
| Package details         | PP bag+individual color box packing+mastercarton       |

# The detail pictures of specialized mountain bike helmets











## The Customized accessories:

There are four different helmet strap buckle for your freely choice:

- Standard ITW brand Nylon helmet buckle
- Traditional helmet buckle
- Patent self-developed magnetic buckle (the comprehensive safety, functionality and great ease of use of helmets with the "one-hand fastener", with strong magnets make them easy to close and open, very convenient and safe).
- Fidlock brand magetic buckle.

Customized varieties colors of helmet accessories for your freely choice:

- Available helmet lockable strap divider in varieties color.
- Available helmet strap buckle in varieties colors.

## **Buckle Options**





Don't be surprised! As a factory with 23-year R&D experience, we have developed a serie of adjustments for different helmets & comply with different