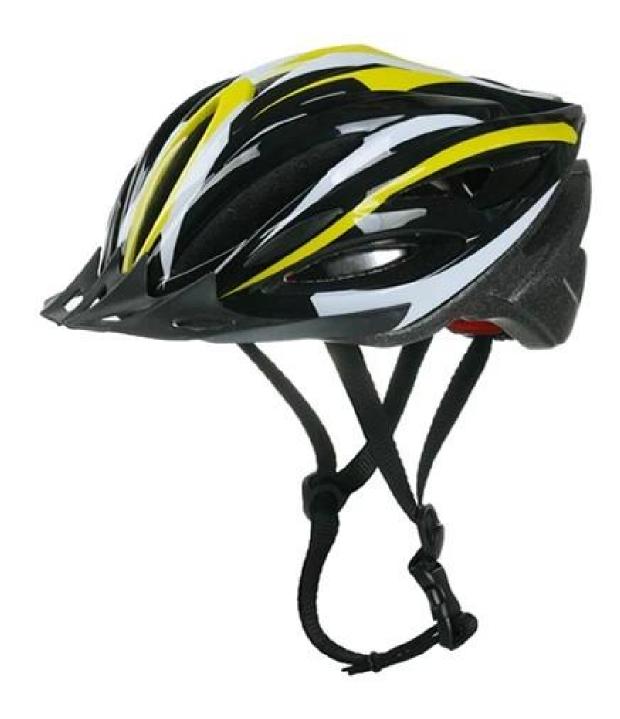

xpanded Polystyrene) + PVC (Polycarbonate) Shell |
| Certification           | CE EN1078                                              |
| Vents                   | 18air vents                                            |
| Color                   | Pantone, customized                                    |
| size/head circumference | S/M (54-58CM) M/L (58-62CM)                            |
| Weight                  | 270g                                                   |
| Sample Time             | 7 days                                                 |
| MOQ                     | 300pcs                                                 |
| Package details         | PP bag+individual color box packing+mastercarton       |

# The detail pictures of specialized mountain bike helmets











## The Customized accessories:

There are four different helmet strap buckle for your freely choice:

- Standard ITW brand Nylon helmet buckle
- Traditional helmet buckle
- Patent self-developed magnetic buckle (the comprehensive safety, functionality and great ease of use of helmets with the "one-hand fastener", with strong magnets make them easy to close and open, very convenient and safe).
- Fidlock brand magetic buckle.

Customized varieties colors of helmet accessories for your freely choice:

- Available helmet lockable strap divider in varieties color.
- Available helmet strap buckle in varieties colors.

## **Buckle Options**





Don't be surprised! As a factory with 23-year R&D experience, we have developed a serie of adjustments for different helmets & comply with different he