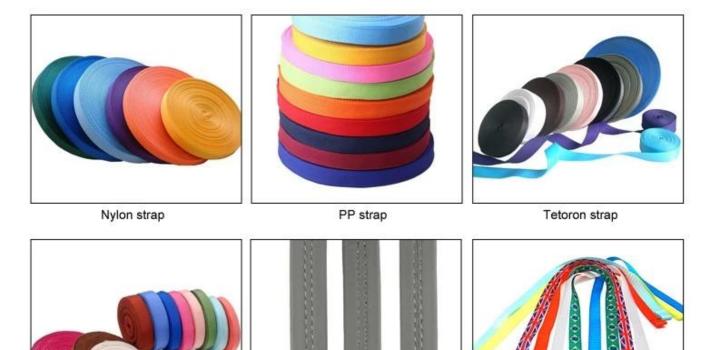

# **Helmet Strap Options**

Polyester strap

PU strap

Available colored/patterned strap

## **Inner Padding Fabric Options**

Breathability and comfort are extremely important, that's why the Manta features Airlite straps which are 15% lighter than a standard helmet strap. Tetoron straps are lighter, stronger and more breathable than a normal helmet strap. They also do not stick to the face as easily when temperatures begin to increase. Fast Adapting System webbing can be easily and continuously tailored to your exact head shape. The helmet stays securely on the head in all situations and the webbing straps are always in the best position.