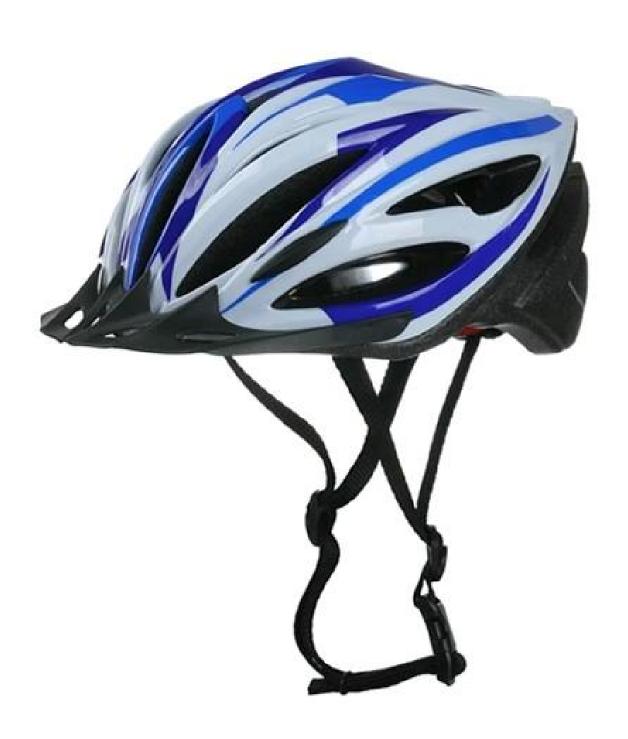

S (Expanded Polystyrene) + PVC (Polycarbonate) Shell |
| Certification           | CE EN1078                                              |
| Vents                   | 18air vents                                            |
| Color                   | Pantone, customized                                    |
| size/head circumference | S/M (54-58CM) M/L (58-62CM)                            |
| Weight                  | 270g                                                   |
| Sample Time             | 7 days                                                 |
| MOQ                     | 300pcs                                                 |
| Package details         | PP bag+individual color box packing+mastercarton       |

# The detail pictures of specialized mountain bike helmets











## The Customized accessories:

There are four different helmet strap buckle for your freely choice:

- Standard ITW brand Nylon helmet buckle
- Traditional helmet buckle
- Patent self-developed magnetic buckle (the comprehensive safety, functionality and great ease of use of helmets with the "one-hand fastener", with strong magnets make them easy to close and open, very convenient and safe).
- Fidlock brand magetic buckle.

Customized varieties colors of helmet accessories for your freely choice:

- Available helmet lockable strap divider in varieties color.
- Available helmet strap buckle in varieties colors.

## **Buckle Options**





Don't be surprised! As a factory with 23-year R&D experience, we have developed a serie of adjustments for different helmets & comply with differen