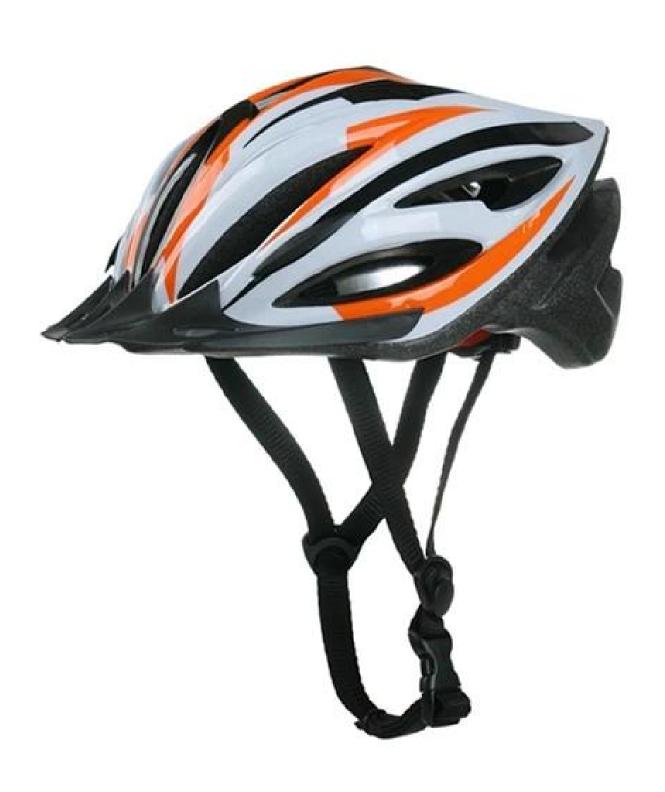

EPS (Expanded Polystyrene) + PVC (Polycarbonate) Shell |
| Certification           | CE EN1078                                              |
| Vents                   | 18air vents                                            |
| Color                   | Pantone, customized                                    |
| size/head circumference | S/M (54-58CM) M/L (58-62CM)                            |
| Weight                  | 270g                                                   |
| Sample Time             | 7 days                                                 |
| MOQ                     | 300pcs                                                 |
| Package details         | PP bag+individual color box packing+mastercarton       |

# The detail pictures of specialized mountain bike helmets











## The Customized accessories:

There are four different helmet strap buckle for your freely choice:

- Standard ITW brand Nylon helmet buckle
- Traditional helmet buckle
- Patent self-developed magnetic buckle (the comprehensive safety, functionality and great ease of use of helmets with the "one-hand fastener", with strong magnets make them easy to close and open, very convenient and safe).
- Fidlock brand magetic buckle.

Customized varieties colors of helmet accessories for your freely choice:

- Available helmet lockable strap divider in varieties color.
- Available helmet strap buckle in varieties colors.

## **Buckle Options**





Don't be surprised! As a factory with 23-year R&D experience, we have developed a serie of adjustments for different helmets & comply with differ