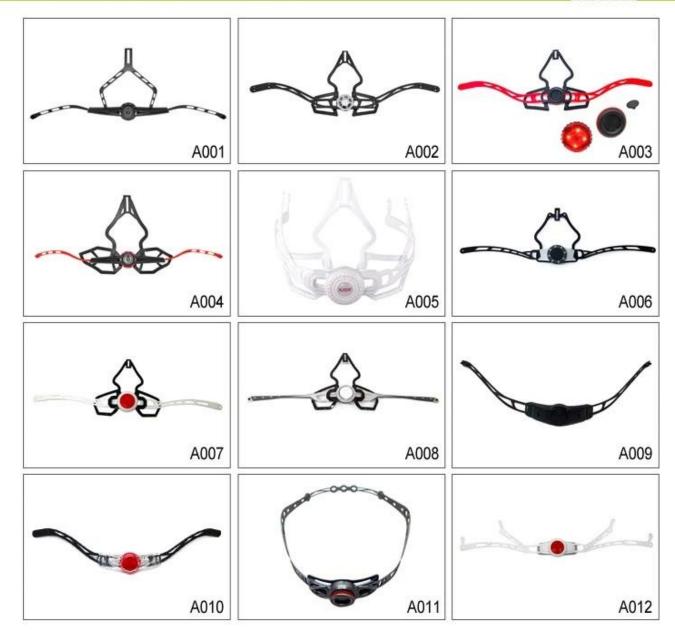

# The detail pictures of specialized mountain bike helmets

## The Customized accessories:

There are four different helmet strap buckle for your freely choice:

- Standard ITW brand Nylon helmet buckle
- Traditional helmet buckle
- Patent self-developed magnetic buckle (the comprehensive safety, functionality and great ease of use of helmets with the "one-hand fastener", with strong magnets make them easy to close and open, very convenient and safe).
- Fidlock brand magetic buckle.

## **Buckle Options**

Don't be surprised! As a factory with 23-year R&D experience, we have developed a serie of adjustments for different helmets & comply with different helmet designs!You can find Up & Down adjuster, Y shape adjuster, LED adjuster,full head adjuster, transparent adjuster, integrated adjuster, etc. all at our factory! What's more, in order to satisfy your brand demand, we can add logo stickers or customize your exclusive adjuster according to your design or idea! The multi-color combination of our adjustments is also one of its highlights.We promise every rotating dial adjustment is of well-made & can provide you a comfortable & stable fitting experience!