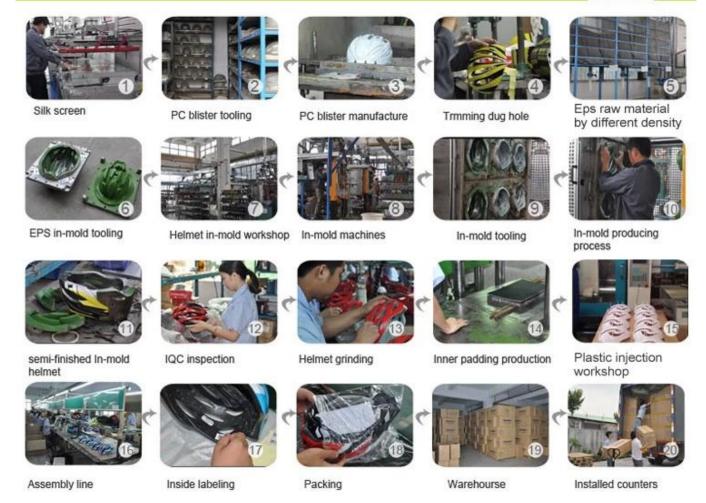

#### The helmet production procedure is as below:

silk screen  $\rightarrow$  PC blister tooling  $\rightarrow$  PC blister manufacture  $\rightarrow$  Trimming dug hole  $\rightarrow$  EPS raw material by different density  $\rightarrow$  EPS in-mold tooling  $\rightarrow$  helmet in-mold workshop  $\rightarrow$  in-mold machines  $\rightarrow$  in-mold tooling  $\rightarrow$  in-mold producing process  $\rightarrow$  semi-finished in-mold helmet  $\rightarrow$  IQC inspection  $\rightarrow$  helmet grinding  $\rightarrow$  inner padding production  $\rightarrow$  plastic injection workshop  $\rightarrow$  assembly line  $\rightarrow$ inside labeling  $\rightarrow$  packing  $\rightarrow$  warehouse  $\rightarrow$  installed counters.

#### **Production Procedure**