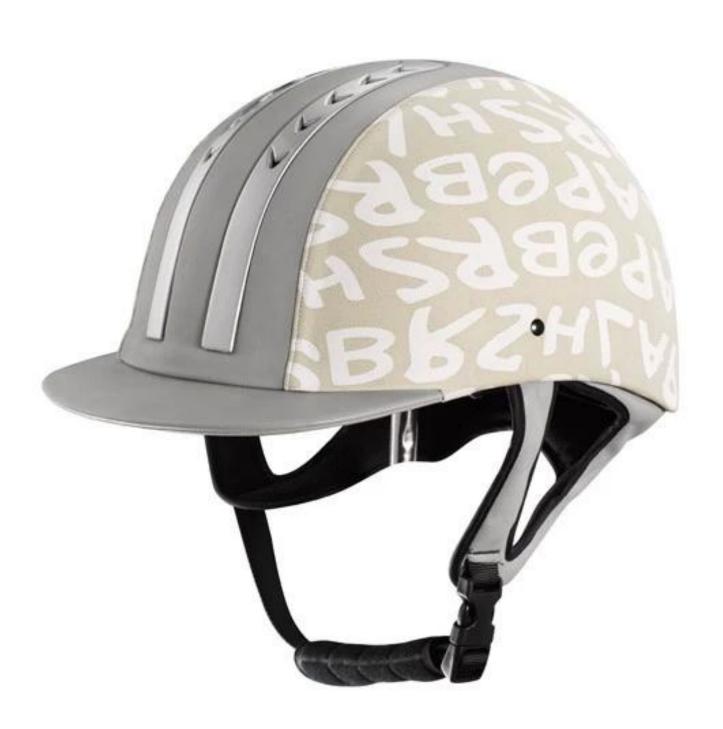

|  |
| Lining                  | Removable and washable lining                                                                |  |
| Color                   | PANTONE                                                                                      |  |
| Sample time             | 3-7 working day                                                                              |  |

| MOQ            | 500 PCS                                                 |  |  |  |
|----------------|---------------------------------------------------------|--|--|--|
| Packing defail | Inner packing: a cloth bag and a box                    |  |  |  |
|                | Outer packing: 9 pcs/carton Carton size: 67.5*32*53.5CM |  |  |  |

## The detail pictures of helmets for equestrian helmets:

















#### **Packagaing information**

Items per Carton: 9 Pieces/Carton

Package Measurements: Carton size: 67\*31.5\*52.5CM

Gross Weight: 4.50 kg

Package Type: 1PCS/PP bag wth color box, 9 PCS PER BROWN CARTON

## The head circumference knowledge of equestrian helmet: European Headform:

An Oval shaped helmet is designed for a rider's head with a dimension which is considerably fit for Europeans.

#### **Generic headform:**

A generic headform helmet is designed for a rider's head with a dimension which is slightly longer front-to-back than its side-to-side measurement.

#### Asian headform:

A Round shaped helmet is designed for a rider's head with a dimension which is condierably fit for Asians.



#### **Our Test lab:**

Even though we have considered every necessary element