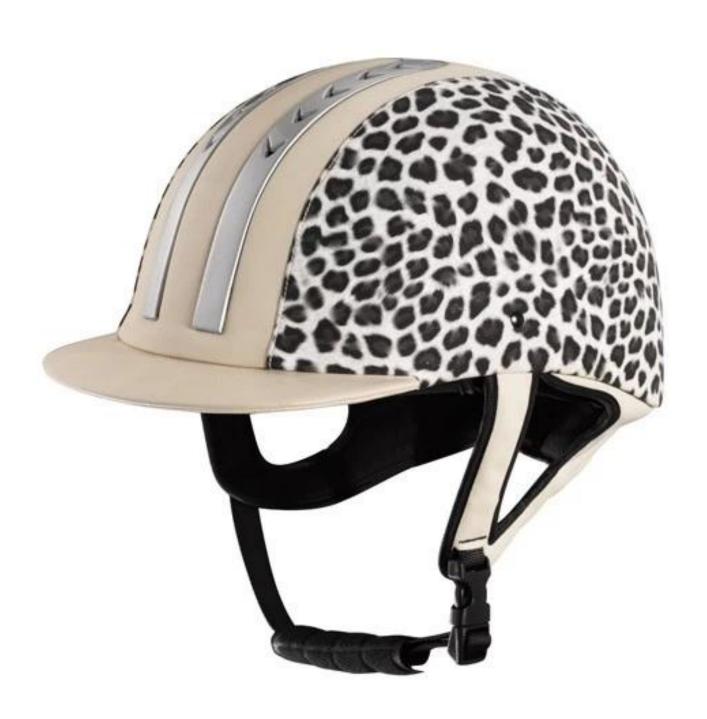

|  |
| Lining                  | Removable and washable lining                                                                |  |
| Color                   | PANTONE                                                                                      |  |
| Sample time             | 3-7 working day                                                                              |  |

| MOQ            | 500 PCS                                                 |  |  |  |
|----------------|---------------------------------------------------------|--|--|--|
| Packing defail | Inner packing: a cloth bag and a box                    |  |  |  |
|                | Outer packing: 9 pcs/carton Carton size: 67.5*32*53.5CM |  |  |  |

## The detail pictures of helmets for equestrian helmets:

















#### **Packagaing information**

Items per Carton: 9 Pieces/Carton

Package Measurements: Carton size: 67\*31.5\*52.5CM

Gross Weight: 4.50 kg

Package Type: 1PCS/PP bag wth color box, 9 PCS PER BROWN CARTON

## The head circumference knowledge of equestrian helmet: European Headform:

An Oval shaped helmet is designed for a rider's head with a dimension which is considerably fit for Europeans.

#### **Generic headform:**

A generic headform helmet is designed for a rider's head with a dimension which is slightly longer front-to-back than its side-to-side measurement.

#### Asian headform:

A Round shaped helmet is designed for a rider's head with a dimension which is condierably fit for Asians.



#### **Our Test lab:**

Even though we have considered every necessary elements