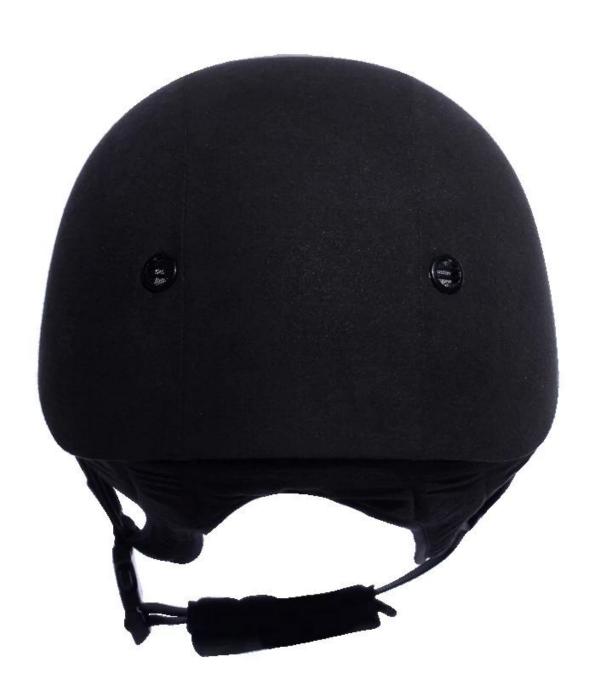

|  |
| Lining                  | Removable and washable lining                                                                |  |
| Color                   | PANTONE                                                                                      |  |
| Sample time             | 3-7 working day                                                                              |  |

| MOQ            | 500 PCS                                                 |  |  |  |
|----------------|---------------------------------------------------------|--|--|--|
| Packing defail | Inner packing: a cloth bag and a box                    |  |  |  |
|                | Outer packing: 9 pcs/carton Carton size: 67.5*32*53.5CM |  |  |  |

## The detail pictures of helmets for equestrian helmets:

















#### **Packagaing information**

Items per Carton: 9 Pieces/Carton

Package Measurements: Carton size: 67\*31.5\*52.5CM

Gross Weight: 4.50 kg

Package Type: 1PCS/PP bag wth color box, 9 PCS PER BROWN CARTON

## The head circumference knowledge of equestrian helmet: European Headform:

An Oval shaped helmet is designed for a rider's head with a dimension which is considerably fit for Europeans.

#### **Generic headform:**

A generic headform helmet is designed for a rider's head with a dimension which is slightly longer front-to-back than its side-to-side measurement.

#### Asian headform:

A Round shaped helmet is designed for a rider's head with a dimension which is condierably fit for Asians.



#### **Our Test lab:**

Even though we have considered every necessary elements to enh