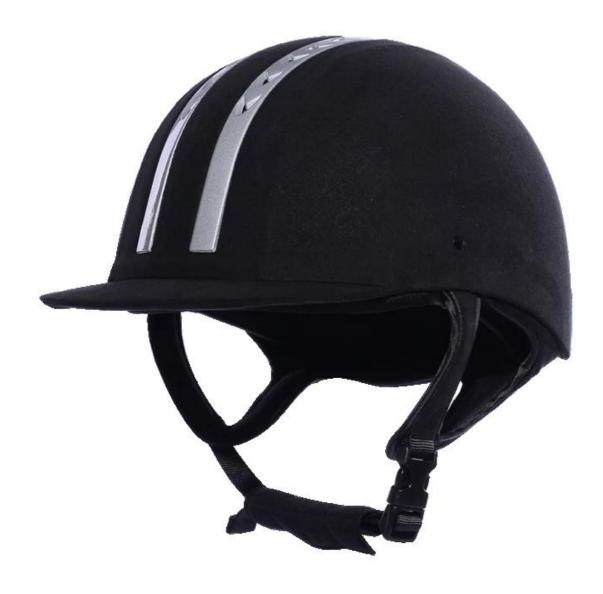

# Helmet covers for horse riding, show jumping riding hats AU-H01



#### The description of best equestrian helmet:

- Elegant design: This design is very , in the process of riding , people wear more cool.
- The high quality eco-friendly ABS shell with injection technology.
- The high density black EPS material is imported from American,
- The helmet accessories: adjustable chin strap with quick-release buckle; rear lock adjustment; cool comfortable pads;
- Certification: CE EN1384, VG1 certified for impact protection.

## The specification of best equestrian helmet[]

| Model No.               | AU-H01                                                                                       |  |
|-------------------------|----------------------------------------------------------------------------------------------|--|
| Material                | ABS shell