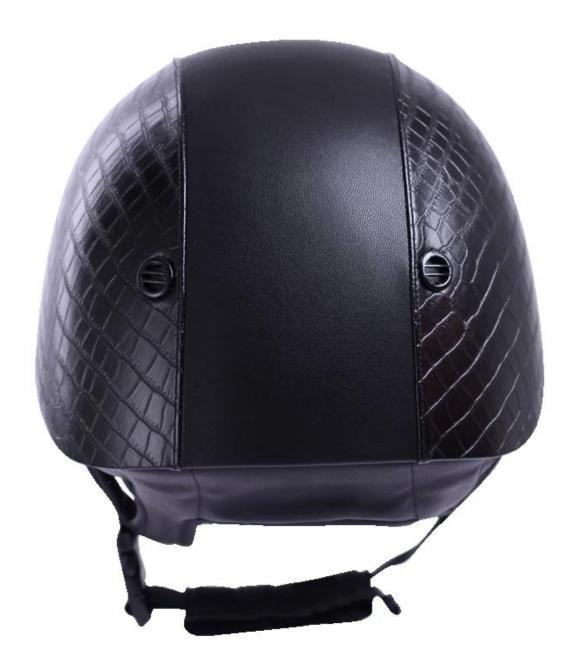

# Helmet covers for horse riding, show jumping riding hats AU-H01

#### The description of best equestrian helmet:

- Elegant design: This design is very , in the process of riding , people wear more cool.
- The high quality eco-friendly ABS shell with injection technology.
- The high density black EPS material is imported from American,
- The helmet accessories: adjustable chin strap with quick-release buckle; rear lock adjustment; cool comfortable pads;
- Certification: CE EN1384, VG1 certified for impact protection.

## The detail pictures of helmets for equestrian helmets: