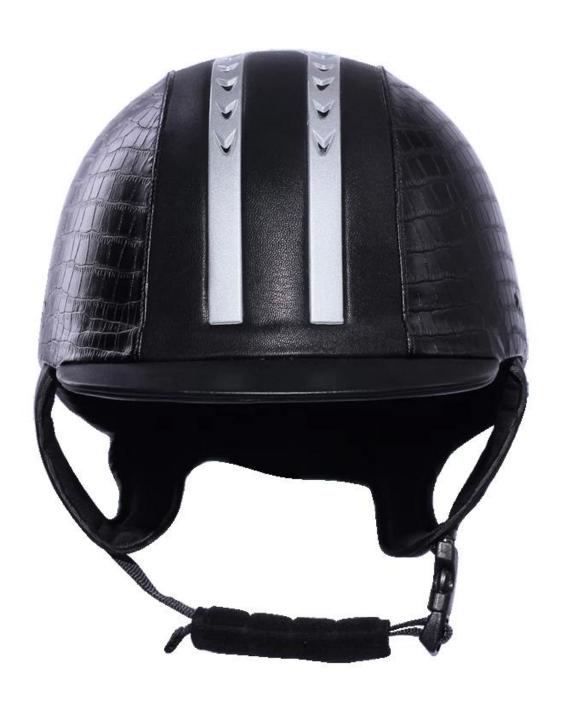

## The detail pictures of helmets for equestrian helmets:

#### The description of best equestrian helmet:

- Elegant design: This design is very , in the process of riding , people wear more cool.
- The high quality eco-friendly ABS shell with injection technology.
- The high density black EPS material is imported from American,
- The helmet accessories: adjustable chin strap with quick-release buckle; rear lock adjustment; cool comfortable pads;
- Certification: CE EN1384, VG1 certified for impact protection.