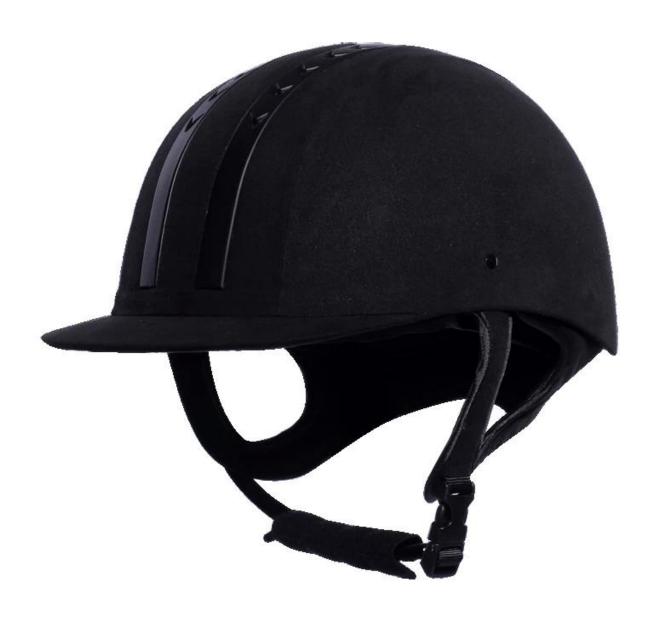

|  |
| Lining                  | Removable and washable lining                                                                |  |
| Color                   | PANTONE                                                                                      |  |
| Sample time             | 3-7 working day                                                                              |  |

| MOQ            | 500 PCS                                                 |  |  |  |
|----------------|---------------------------------------------------------|--|--|--|
| Packing defail | Inner packing: a cloth bag and a box                    |  |  |  |
|                | Outer packing: 9 pcs/carton Carton size: 67.5*32*53.5CM |  |  |  |

## The detail pictures of helmets for equestrian helmets:

















#### **Packagaing information**

Items per Carton: 9 Pieces/Carton

Package Measurements: Carton size: 67\*31.5\*52.5CM

Gross Weight: 4.50 kg

Package Type: 1PCS/PP bag wth color box, 9 PCS PER BROWN CARTON

## The head circumference knowledge of equestrian helmet: European Headform:

An Oval shaped helmet is designed for a rider's head with a dimension which is considerably fit for Europeans.

#### **Generic headform:**

A generic headform helmet is designed for a rider's head with a dimension which is slightly longer front-to-back than its side-to-side measurement.

#### Asian headform:

A Round shaped helmet is designed for a rider's head with a dimension which is condierably fit for Asians.



#### **Our Test lab:**

Even though we have considered every necessary eleme