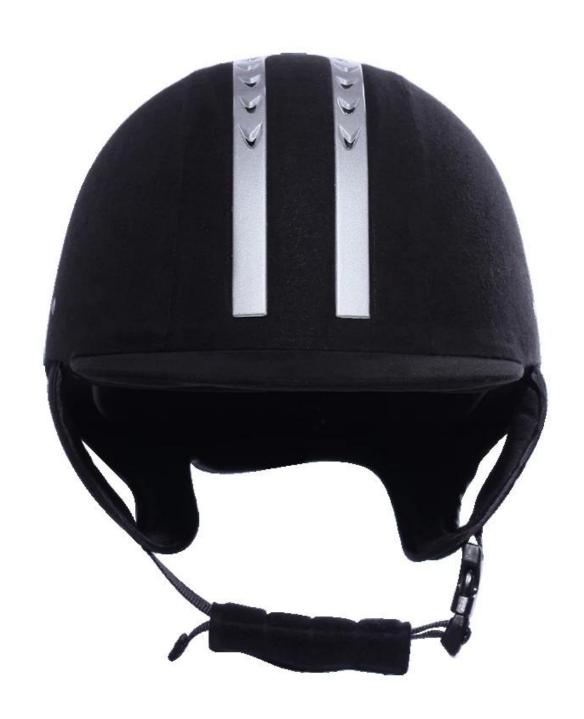

## The detail pictures of helmets for equestrian helmets:

#### The description of best equestrian helmet:

- Elegant design: This design is very , in the process of riding , people wear more cool.
- The high quality eco-friendly ABS shell with injection technology.
- The high density black EPS material is imported from American,
- The helmet accessories: adjustable chin strap with quick-release buckle; rear lock adjustment; cool comfortable pads;
- Certification: CE EN1384, VG1 certified for impact protection.