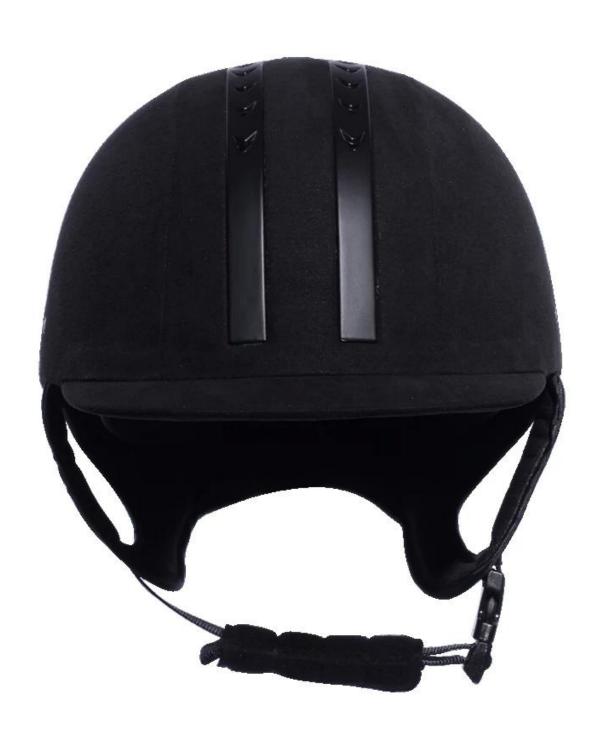

|  |
| Lining                  | Removable and washable lining                                                                |  |
| Color                   | PANTONE                                                                                      |  |
| Sample time             | 3-7 working day                                                                              |  |

| MOQ            | 500 PCS                                                 |  |  |  |
|----------------|---------------------------------------------------------|--|--|--|
| Packing defail | Inner packing: a cloth bag and a box                    |  |  |  |
|                | Outer packing: 9 pcs/carton Carton size: 67.5*32*53.5CM |  |  |  |

## The detail pictures of helmets for equestrian helmets:

















#### **Packagaing information**

Items per Carton: 9 Pieces/Carton

Package Measurements: Carton size: 67\*31.5\*52.5CM

Gross Weight: 4.50 kg

Package Type: 1PCS/PP bag wth color box, 9 PCS PER BROWN CARTON

## The head circumference knowledge of equestrian helmet: European Headform:

An Oval shaped helmet is designed for a rider's head with a dimension which is considerably fit for Europeans.

#### **Generic headform:**

A generic headform helmet is designed for a rider's head with a dimension which is slightly longer front-to-back than its side-to-side measurement.

#### Asian headform:

A Round shaped helmet is designed for a rider's head with a dimension which is condierably fit for Asians.



#### **Our Test lab:**

Even though we have considered every necessary elements to e