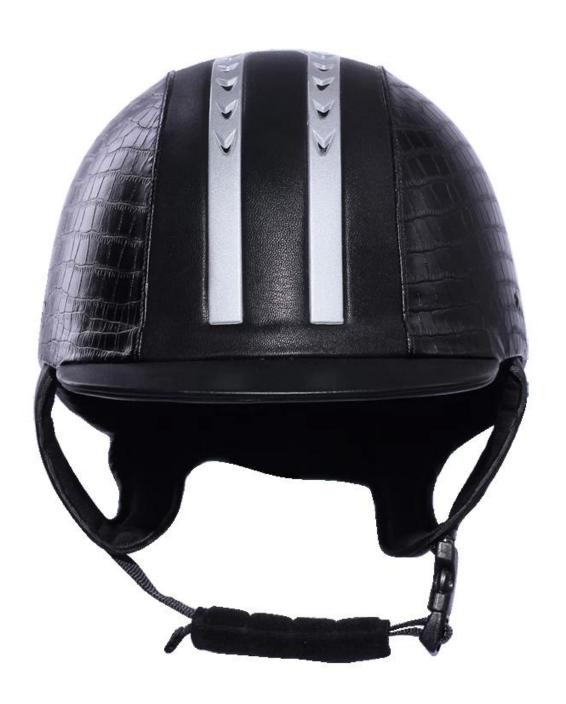

|
|                                | External package: 9 PCs/carton Carton Size: 53.5 67.5 * * 32 CM                                                                                  |

# **Description of helmet for horseback riding:**

- -Elegant design: this design is very, horseback riding, people wear more cool.
- High-quality eco friendly ABS shell injection technology.
- -High density EPS material is imported from America.
- -High-end Suede cover to make the helmet more high-level.

Accessories-helmet: adjustable strap with quick-release buckle; Adjust the rear lock; Super comfortable pads;

-Certification: CE EN1384 VG1 certified for impact protection.

# **Detail photos of helmet for horseback riding:**













### **Packagaing information:**

The number of items in the carton: 9 PCs/carton

The dimensions of the packaging: carton size: 67 \* 31.5 \* 52.5 CM

Gross weight: 4.50 kg

Type of package: 1pc/PP bag wth color palette, 9 PCs on Brown CARDBOARD

The circumference of the head knowledge of helmet for horseback riding:

#### **European capitals:**

The oval-shaped helmet is designed for the rider's head with the measure that is highly customized for the Europeans.

#### The General heads:

Generic headform helmet is designed for the rider's head with the measure, which is slightly longer than its front rear measurement on the side.

#### **Asian capitals:**

And round in the shape of the helmet is designed for the rider's head with a dimension which is condierably suitable for Asians.