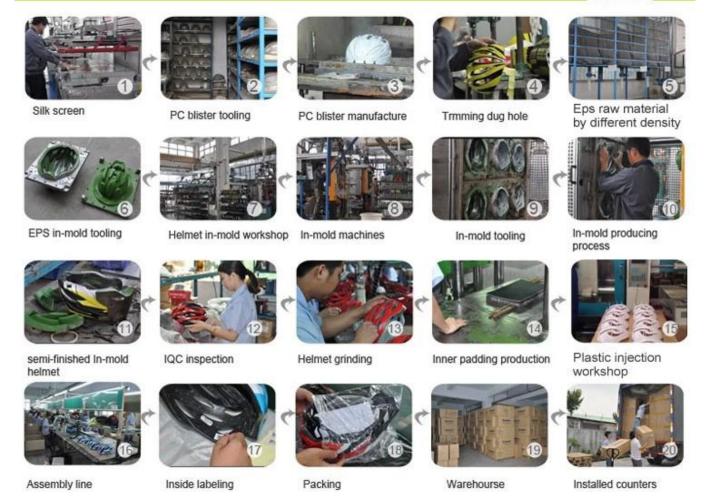

## Production procedure of the helmet is as below:

Silk screen  $\rightarrow$  PC blister tooling  $\rightarrow$  Production of PC blister  $\rightarrow$  Crop dug a hole  $\rightarrow$  EPS raw material under different density  $\rightarrow$  EPS-mold machining  $\rightarrow$  the helmet in the mold workshop  $\rightarrow$  in the moulding machines  $\rightarrow$  Mold Machining  $\rightarrow$  mold produce process  $\rightarrow$  semi-finished product in the mold helmet  $\rightarrow$  IQC inspection  $\rightarrow$  helmet, grinding  $\rightarrow$  The internal padding of the production  $\rightarrow$  plastic injection workshop  $\rightarrow$  the Assembly line  $\rightarrow$ in describing  $\rightarrow$  packaging  $\rightarrow$  warehouse  $\rightarrow$  installed counters.

### **Production Procedure**