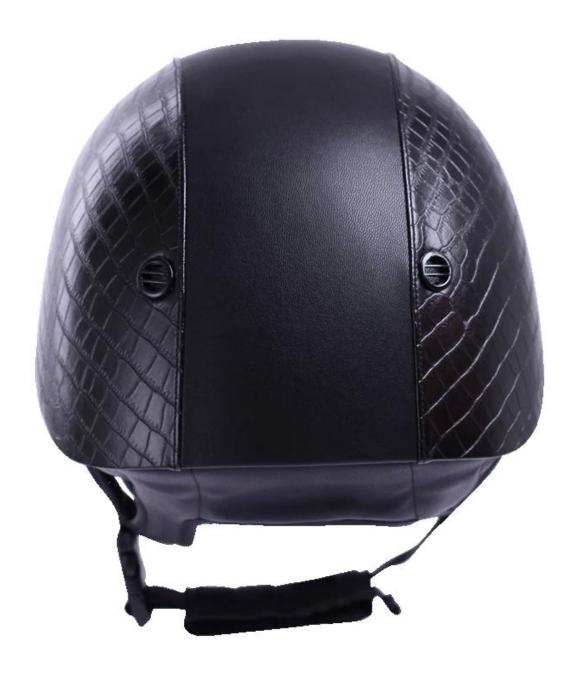

|
|                                | External package: 9 PCs/carton Carton Size: 53.5 67.5 * * 32 CM                                                                                  |

# **Description of helmet for horseback riding:**

- -Elegant design: this design is very, horseback riding, people wear more cool.
- High-quality eco friendly ABS shell injection technology.
- -High density EPS material is imported from America.
- -High-end Suede cover to make the helmet more high-level.

Accessories-helmet: adjustable strap with quick-release buckle; Adjust the rear lock; Super comfortable pads;

-Certification: CE EN1384 VG1 certified for impact protection.

# **Detail photos of helmet for horseback riding:**













### **Packagaing information:**

The number of items in the carton: 9 PCs/carton

The dimensions of the packaging: carton size: 67 \* 31.5 \* 52.5 CM

Gross weight: 4.50 kg

Type of package: 1pc/PP bag wth color palette, 9 PCs on Brown CARDBOARD

The circumference of the head knowledge of helmet for horseback riding:

#### **European capitals:**

The oval-shaped helmet is designed for the rider's head with the measure that is highly customized for the Europeans.

#### The General heads:

Generic headform helmet is designed for the rider's head with the measure, which is slightly longer than its front rear measurement on the side.

#### **Asian capitals:**

And round in the shape of the helmet is designed for the rider's head with a dimension which is condierably suitable for Asians.



#