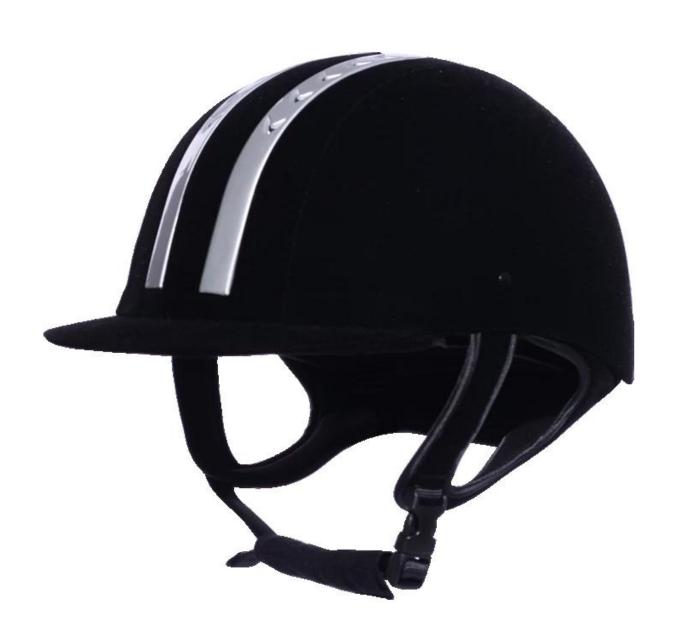

# Helmet for horseback riding and professional horse race, AU-H01

# **Description of helmet for horseback riding:**

- -Elegant design: this design is very, horseback riding, people wear more cool.
- High-quality eco friendly ABS shell injection technology.
- -High density EPS material is imported from America.
- -High-end Suede cover to make the helmet more high-level.

Accessories-helmet: adjustable strap with quick-release buckle; Adjust the rear lock; Super comfortable pads;

-Certification: CE EN1384 VG1 certified for impact protection.