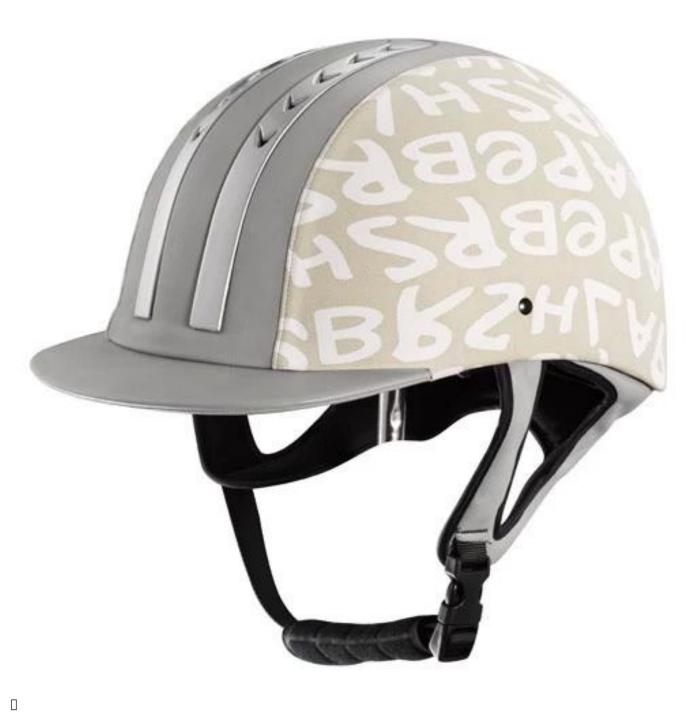

# **Detail photos of helmet for horseback riding:**

# **Description of helmet for horseback riding:**

- -Elegant design: this design is very, horseback riding, people wear more cool.
- High-quality eco friendly ABS shell injection technology.
- -High density EPS material is imported from America.
- -High-end Suede cover to make the helmet more high-level.

Accessories-helmet: adjustable strap with quick-release buckle; Adjust the rear lock; Super comfortable pads;

-Certification: CE EN1384 VG1 certified for impact protection.