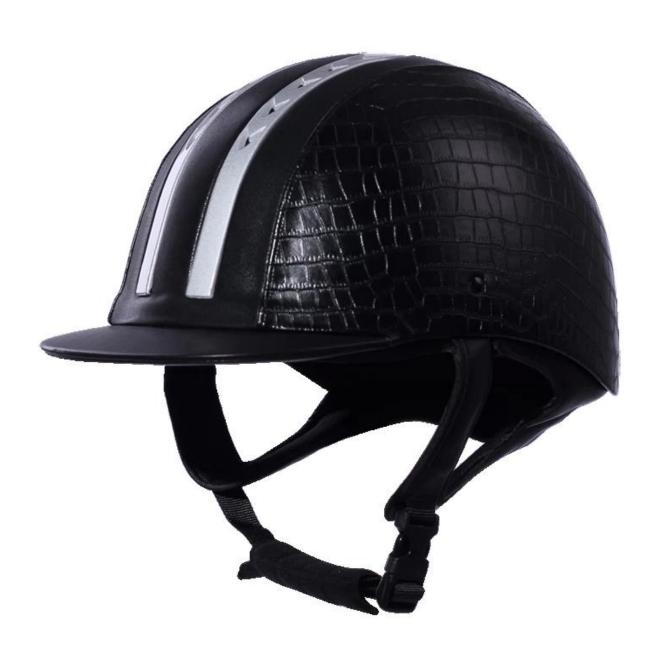

|
|                                | External package: 9 PCs/carton Carton Size: 53.5 67.5 * * 32 CM                                                                                  |

# **Description of helmet for horseback riding:**

- -Elegant design: this design is very, horseback riding, people wear more cool.
- High-quality eco friendly ABS shell injection technology.
- -High density EPS material is imported from America.
- -High-end Suede cover to make the helmet more high-level.

Accessories-helmet: adjustable strap with quick-release buckle; Adjust the rear lock; Super comfortable pads;

-Certification: CE EN1384 VG1 certified for impact protection.

# **Detail photos of helmet for horseback riding:**













### **Packagaing information:**

The number of items in the carton: 9 PCs/carton

The dimensions of the packaging: carton size: 67 \* 31.5 \* 52.5 CM

Gross weight: 4.50 kg

Type of package: 1pc/PP bag wth color palette, 9 PCs on Brown CARDBOARD

The circumference of the head knowledge of helmet for horseback riding:

#### **European capitals:**

The oval-shaped helmet is designed for the rider's head with the measure that is highly customized for the Europeans.

#### The General heads:

Generic headform helmet is designed for the rider's head with the measure, which is slightly longer than its front rear measurement on the side.

#### **Asian capitals:**

And round in the shape of the helmet is designed for the rider's head with a dimension which is condierably suitable for Asians.