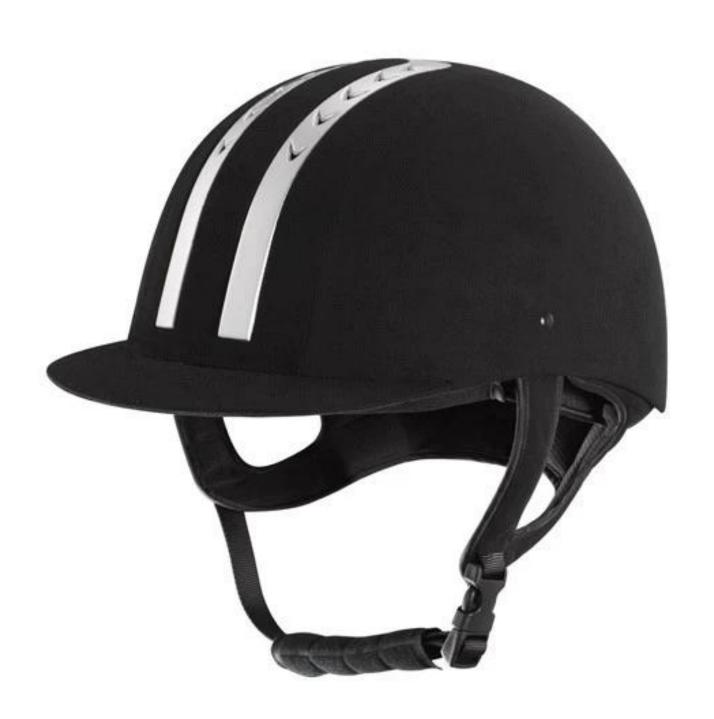

# **Detail photos of helmet for horseback riding:**

# **Description of helmet for horseback riding:**

- -Elegant design: this design is very, horseback riding, people wear more cool.
- High-quality eco friendly ABS shell injection technology.
- -High density EPS material is imported from America.
- -High-end Suede cover to make the helmet more high-level.

Accessories-helmet: adjustable strap with quick-release buckle; Adjust the rear lock; Super comfortable pads;

-Certification: CE EN1384 VG1 certified for impact protection.