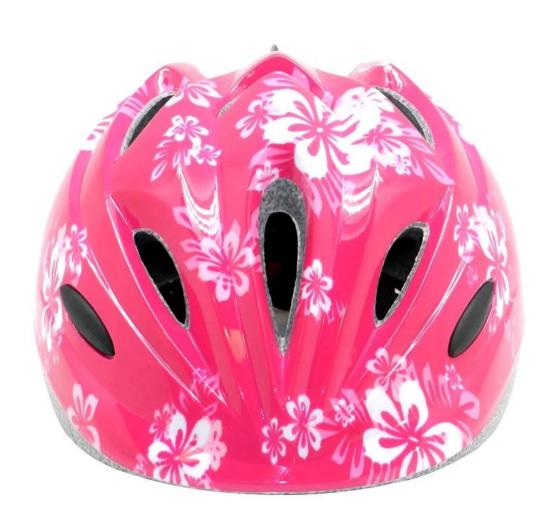

# The detail pictures of girl helmet:

## The advantages of girl helmet:

- 1. it's super lightest, only 215g, and well-ventilated,
- 2. in-mould technology: seamless, when the helmet by the impact, the entire helmet uniform force,
- 3. Thicken PC shell ,protection would be sharply increased.
- 4. High density gray EPS material, light weight, Shock resistance, provide reliable protection .
- 5. with patent adjustment headlock buckle, PA webbing, washable pads.
- 6. Lining Pad equipped with hot-pressing technology.
- 7. Certification: CE-EN1078 certified for impact protection.

# The specification of girl helmet:

| Model No.               | AU-C03                                           |
|-------------------------|--------------------------------------------------|
| Material                | In-mold EPS liner & PC shell                     |
| Certification           | CE EN1078                                        |
| Vents                   | 13 air vents                                     |
| Color                   | Pantone, customized                              |
| size/head circumference | S (47-52CM), M: (48-56CM)                        |
| Weight                  | 215g                                             |
| Sample Time             | 7 days                                           |
| MOQ                     | 300pcs                                           |
| Package details         | PP bag+individual color box packing+mastercarton |