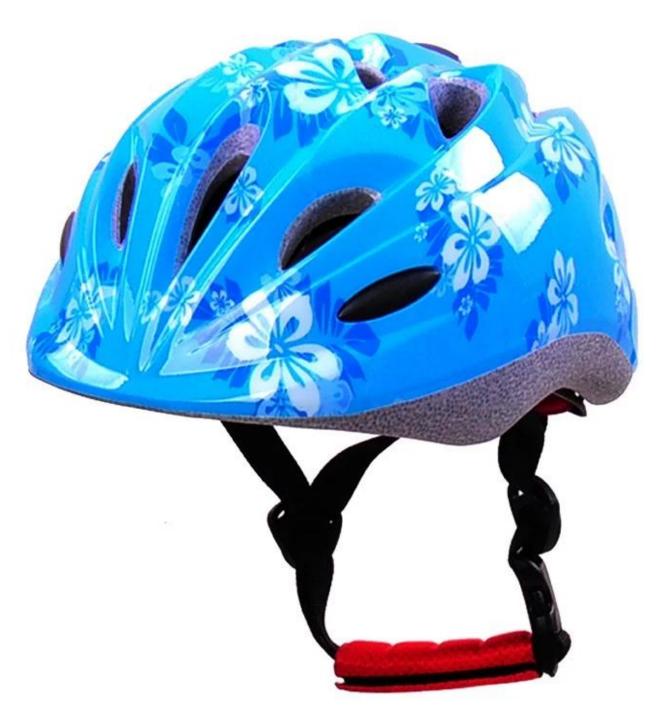

# Helmet for toddler,PC+EPS inmold girls safety kid helmets AU-C03

## The advantages of girl helmet:

- 1. it's super lightest, only 215g, and well-ventilated,
- 2. in-mould technology: seamless, when the helmet by the impact, the entire helmet uniform force,
- 3. Thicken PC shell ,protection would be sharply increased.
- 4. High density gray EPS material, light weight, Shock resistance, provide reliable protection .
- 5. with patent adjustment headlock buckle, PA webbing, washable pads.
- 6. Lining Pad equipped with hot-pressing technology.
- 7. Certification: CE-EN1078 certified for impact protection.

# The specification of girl helmet:

| Model No.               | AU-C03                                           |
|-------------------------|--------------------------------------------------|
| Material                | In-mold EPS liner & PC shell                     |
| Certification           | CE EN1078                                        |
| Vents                   | 13 air vents                                     |
| Color                   | Pantone, customized                              |
| size/head circumference | S (47-52CM), M: (48-56CM)                        |
| Weight                  | 215g                                             |
| Sample Time             | 7 days                                           |
| MOQ                     | 300pcs                                           |
| Package details         | PP bag+individual color box packing+mastercarton |

# The detail pictures of girl helmet: