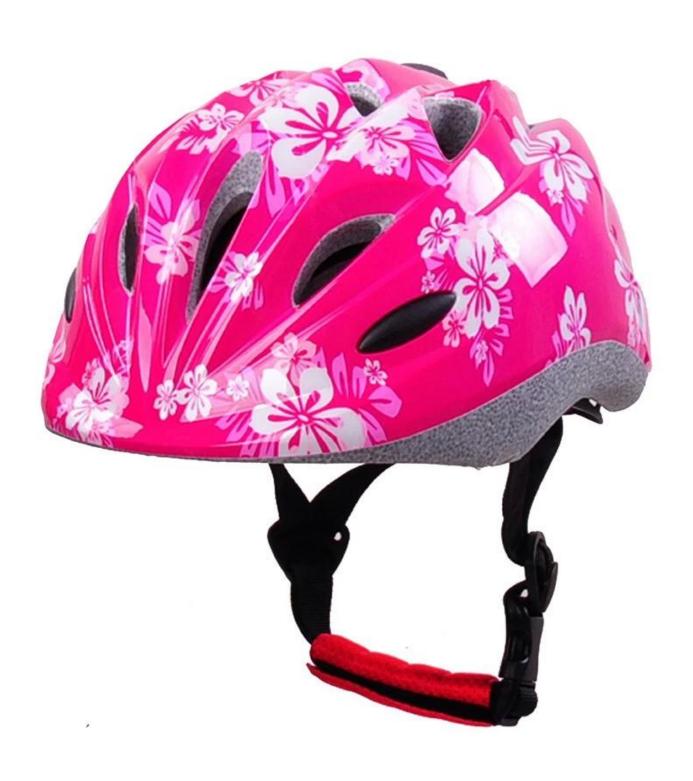

# Helmet for toddler,PC+EPS inmold girls safety kid helmets AU-C03

## The advantages of girl helmet:

- 1. it's super lightest, only 215g, and well-ventilated,
- 2. in-mould technology: seamless, when the helmet by the impact, the entire helmet uniform force,
- 3. Thicken PC shell ,protection would be sharply increased.
- 4. High density gray EPS material, light weight, Shock resistance, provide reliable protection .
- 5. with patent adjustment headlock buckle, PA webbing, washable pads.
- 6. Lining Pad equipped with hot-pressing technology.
- 7. Certification: CE-EN1078 certified for impact protection.

# The specification of girl helmet:

| Model No.               | AU-C03                                           |
|-------------------------|--------------------------------------------------|
| Material                | In-mold EPS liner & PC shell                     |
| Certification           | CE EN1078                                        |
| Vents                   | 13 air vents                                     |
| Color                   | Pantone, customized                              |
| size/head circumference | S (47-52CM), M: (48-56CM)                        |
| Weight                  | 215g                                             |
| Sample Time             | 7 days                                           |
| MOQ                     | 300pcs                                           |
| Package details         | PP bag+individual color box packing+mastercarton |

# The detail pictures of girl helmet: