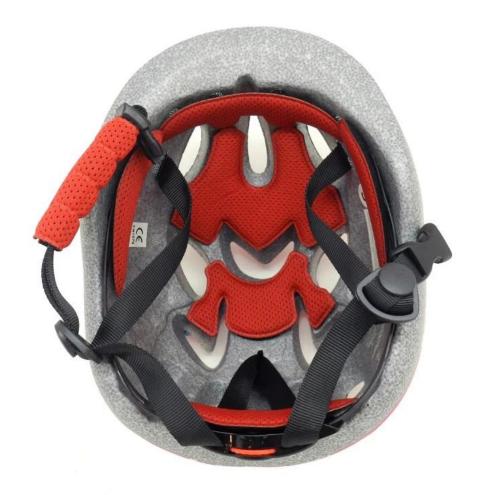

# The detail pictures of girl helmet:

## The advantages of girl helmet:

- 1. it's super lightest, only 215g, and well-ventilated,
- 2. in-mould technology: seamless, when the helmet by the impact, the entire helmet uniform force,
- 3. Thicken PC shell ,protection would be sharply increased.
- 4. High density gray EPS material, light weight, Shock resistance, provide reliable protection .
- 5. with patent adjustment headlock buckle, PA webbing, washable pads.
- 6. Lining Pad equipped with hot-pressing technology.
- 7. Certification: CE-EN1078 certified for impact protection.