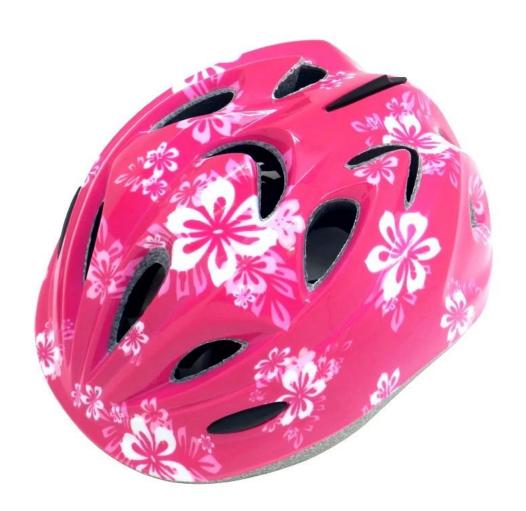

# Helmet for toddler,PC+EPS inmold girls safety kid helmets AU-C03

## The advantages of girl helmet:

- 1. it's super lightest, only 215g, and well-ventilated,
- 2. in-mould technology: seamless, when the helmet by the impact, the entire helmet uniform force,
- 3. Thicken PC shell ,protection would be sharply increased.
- 4. High density gray EPS material, light weight, Shock resistance, provide reliable protection .
- 5. with patent adjustment headlock buckle, PA webbing, washable pads.
- 6. Lining Pad equipped with hot-pressing technology.
- 7. Certification: CE-EN1078 certified for impact protection.

# The specification of girl helmet:

| Model No.               | AU-C03                                           |
|-------------------------|--------------------------------------------------|
| Material                | In-mold EPS liner & PC shell                     |
| Certification           | CE EN1078                                        |
| Vents                   | 13 air vents                                     |
| Color                   | Pantone, customized                              |
| size/head circumference | S (47-52CM), M: (48-56CM)                        |
| Weight                  | 215g                                             |
| Sample Time             | 7 days                                           |
| MOQ                     | 300pcs                                           |
| Package details         | PP bag+individual color box packing+mastercarton |

# The detail pictures of girl helmet: