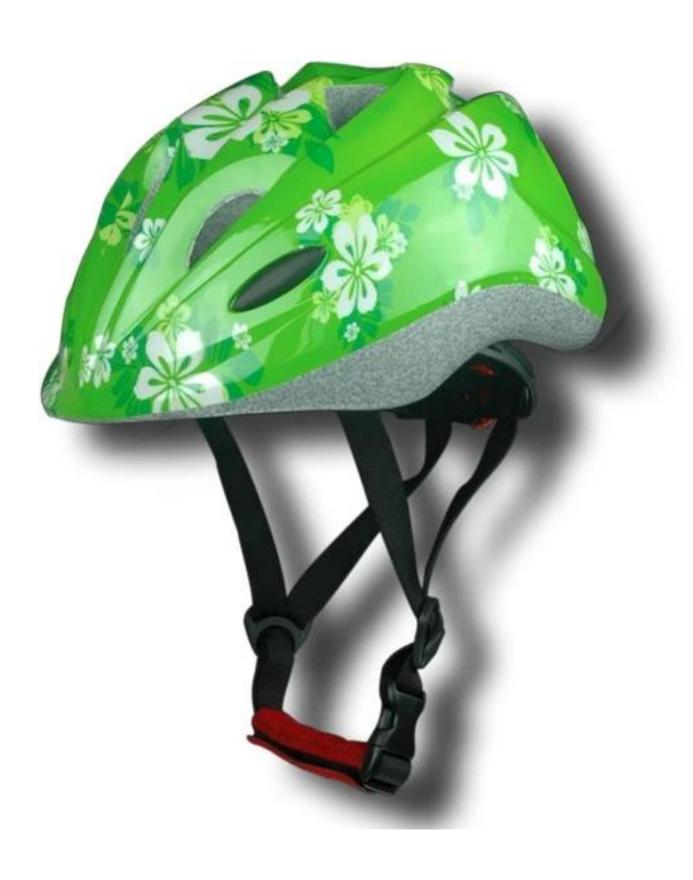

# Helmet for toddler,PC+EPS inmold girls safety kid helmets AU-C03

## The advantages of girl helmet:

- 1. it's super lightest, only 215g, and well-ventilated,
- 2. in-mould technology: seamless, when the helmet by the impact, the entire helmet uniform force,
- 3. Thicken PC shell ,protection would be sharply increased.
- 4. High density gray EPS material, light weight, Shock resistance, provide reliable protection .
- 5. with patent adjustment headlock buckle, PA webbing, washable pads.
- 6. Lining Pad equipped with hot-pressing technology.
- 7. Certification: CE-EN1078 certified for impact protection.

# The specification of girl helmet:

| Model No.               | AU-C03                                           |
|-------------------------|--------------------------------------------------|
| Material                | In-mold EPS liner & PC shell                     |
| Certification           | CE EN1078                                        |
| Vents                   | 13 air vents                                     |
| Color                   | Pantone, customized                              |
| size/head circumference | S (47-52CM), M: (48-56CM)                        |
| Weight                  | 215g                                             |
| Sample Time             | 7 days                                           |
| MOQ                     | 300pcs                                           |
| Package details         | PP bag+individual color box packing+mastercarton |

# The detail pictures of girl helmet: