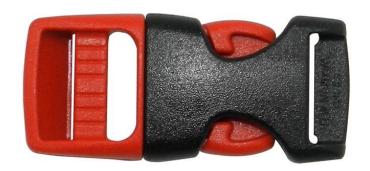

# **Buckle Options**

| Model No.      | AU-A11 helmet magnet buckle                                              |
|----------------|--------------------------------------------------------------------------|
| Material       | Nylon                                                                    |
| Purpose        | helmet accessory                                                         |
| Color          | pantone                                                                  |
| Advantage      | CE standard magnet buckle, quick-release                                 |
| Technology     | plastic Injection                                                        |
| Packing detail | 1.PP bag, PE bag, Blister card, color box and custom-design is welcomed. |
|                | 2. Carton packing outside                                                |

## There are four different helmet strap buckle for your freely choice:

- Standard ITW brand Nylon helmet buckle

- Traditional helmet buckle
- Patent self-developed magnetic buckle (the comprehensive safety, functionality and great ease of

use of helmets with the "one-hand fastener", with strong magnets make them easy to close and open, very convenient and safe).

- Fidlock brand magetic buckle.