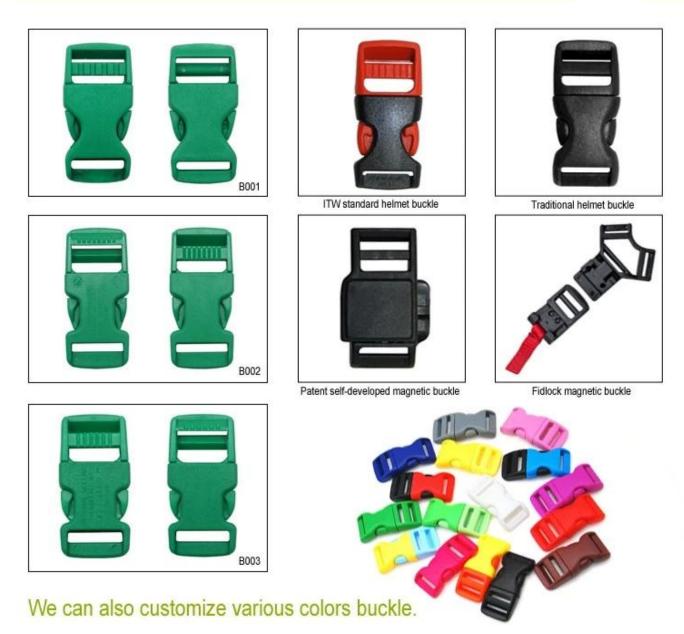

## There are four different helmet strap buckle for your freely choice:

- Standard ITW brand Nylon helmet buckle

- Traditional helmet buckle
- Patent self-developed magnetic buckle (the comprehensive safety, functionality and great ease of

use of helmets with the "one-hand fastener", with strong magnets make them easy to close and open, very convenient and safe).

- Fidlock brand magetic buckle.

#### **Customized varieties colors of helmet accessories for your freely choice:**

- Available helmet lockable strap divider in varieties color.
- Available helmet strap buckle in varieties colors.
- Available helmet strap holder in varieties colors.