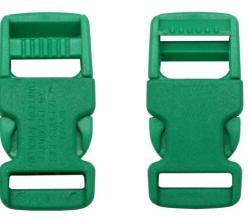

# **Buckle Options**

| Model No.      | AU-A11 helmet magnet buckle                                              |
|----------------|--------------------------------------------------------------------------|
| Material       | Nylon                                                                    |
| Purpose        | helmet accessory                                                         |
| Color          | pantone                                                                  |
| Advantage      | CE standard magnet buckle, quick-release                                 |
| Technology     | plastic Injection                                                        |
| Packing detail | 1.PP bag, PE bag, Blister card, color box and custom-design is welcomed. |
|                | 2. Carton packing outside                                                |