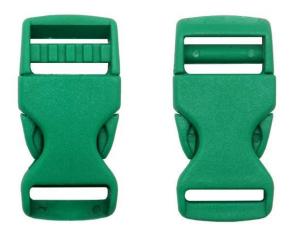

## There are four different helmet strap buckle for your freely choice:

- Standard ITW brand Nylon helmet buckle

- Traditional helmet buckle
- Patent self-developed magnetic buckle (the comprehensive safety, functionality and great ease of

use of helmets with the "one-hand fastener", with strong magnets make them easy to close and open, very convenient and safe).

- Fidlock brand magetic buckle.