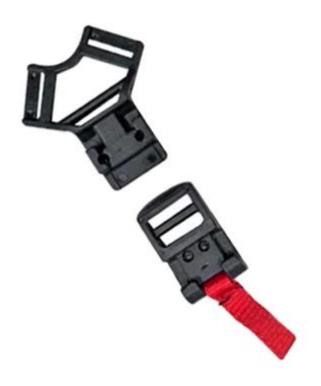

## There are four different helmet strap buckle for your freely choice:

- Standard ITW brand Nylon helmet buckle

- Traditional helmet buckle
- Patent self-developed magnetic buckle (the comprehensive safety, functionality and great ease of

use of helmets with the "one-hand fastener", with strong magnets make them easy to close and open, very convenient and safe).

- Fidlock brand magetic buckle.