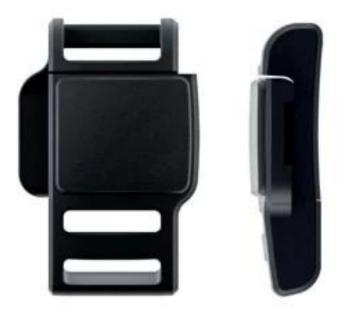

The magnetic buckle revolution for increased safety, functionality and ease of use. Helmet magnetic buckle closes automatically and can be opened easily with just two fingers by sliding laterally. Even when wearing gloves it can be opened quickly and effortlessly. Unlike traditional buckles, the risk of pinching the skin is completely eliminated. The advanced magnetic fastener allows virtually automatic closing while also enabling riders to unlock their helmet in a snap—with just one hand and even while wearing gloves!

#### Features of helmet magnetic buckle:

- Easy, one-handed operation (even with gloves!)
- No pinching
- One click to close
- Durable, robust and secure
- Currently available in ES, Sierra, Avalon and Intrepid helmets