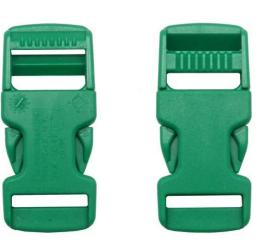

#### **Customized varieties colors of helmet accessories for your freely choice:**

- Available helmet lockable strap divider in varieties color.
- Available helmet strap buckle in varieties colors.
- Available helmet strap holder in varieties colors.