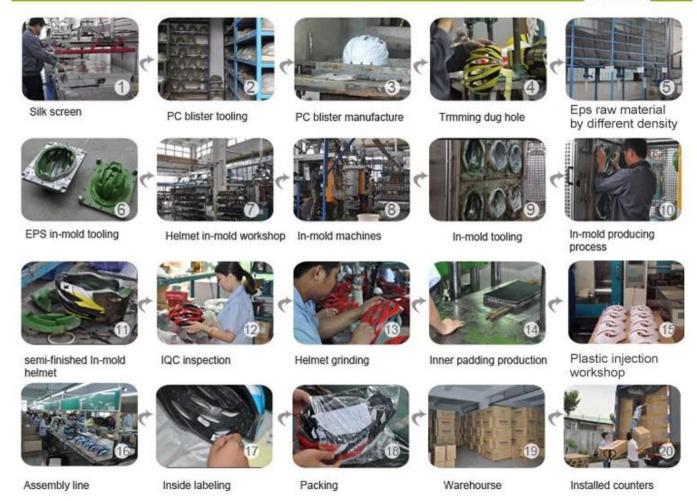

## The helmet production procedure is as below:

silk screen  $\rightarrow$  PC blister tooling  $\rightarrow$  PC blister manufacture  $\rightarrow$  Trimming dug hole  $\rightarrow$  EPS raw material by different density  $\rightarrow$  EPS in-mold tooling  $\rightarrow$  helmet in-mold workshop  $\rightarrow$  in-mold machines  $\rightarrow$  in-mold tooling  $\rightarrow$  in-mold producing process  $\rightarrow$  semi-finished in-mold helmet  $\rightarrow$  IQC inspection  $\rightarrow$  helmet grinding  $\rightarrow$  inner padding production  $\rightarrow$  plastic injection workshop  $\rightarrow$  assembly line  $\rightarrow$ inside labeling  $\rightarrow$  packing  $\rightarrow$  warehouse  $\rightarrow$  installed counters.

#### **Production Procedure**