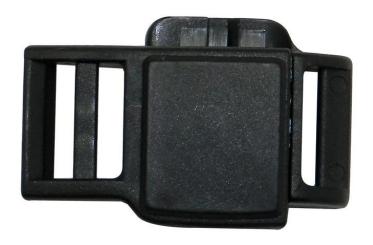

#### Features of helmet magnetic buckle:

- Easy, one-handed operation (even with gloves!)
- No pinching
- One click to close
- Durable, robust and secure
- Currently available in ES, Sierra, Avalon and Intrepid helmets

# **Buckle Options**

| Model No.      | AU-A11 helmet magnet buckle                                              |
|----------------|--------------------------------------------------------------------------|
| Material       | Nylon                                                                    |
| Purpose        | helmet accessory                                                         |
| Color          | pantone                                                                  |
| Advantage      | CE standard magnet buckle, quick-release                                 |
| Technology     | plastic Injection                                                        |
| Packing detail | 1.PP bag, PE bag, Blister card, color box and custom-design is welcomed. |
|                | 2. Carton packing outside                                                |