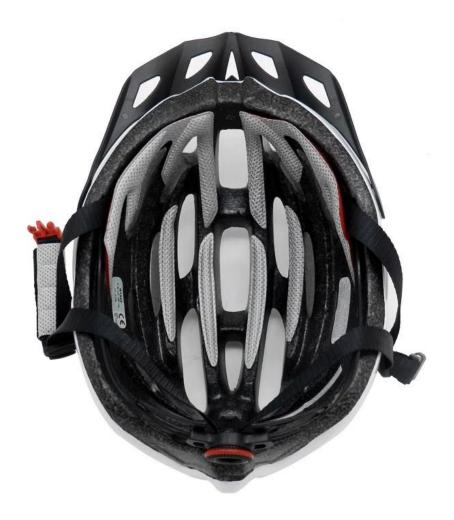

# The detail pictures of lighted bike helmet:

## PATENT REAR ADJUSTMENT KNOB

The dial of adjustment can be detachable/interchangeable.