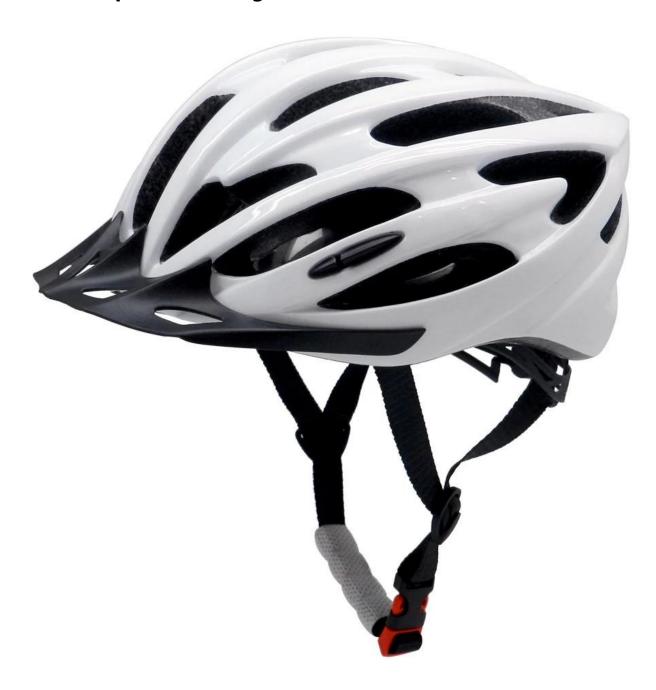

## The description of lighted bike helmet:

- Well-ventilated, with very cooling air tunnel and reasonable aero shape design.
- Three-dimensional duct design: This design is very aerodynamic drag coefficient is small , in the process of riding , people wear more cool.
- In-mold technology, when the helmet by the impact , the entire helmet uniform force.

- Removable brim: Block the sun and block the rain when speed riding.
- The high quality eco-friendly high temperature resistant PC shell.
- The high density black EPS material is imported from American,
- The bicycle accessories: adjustable chin strap with quick-release buckle; rear lock adjustment; cool comfortable pads;
- Certification: CE-EN1078 certified for impact protection,