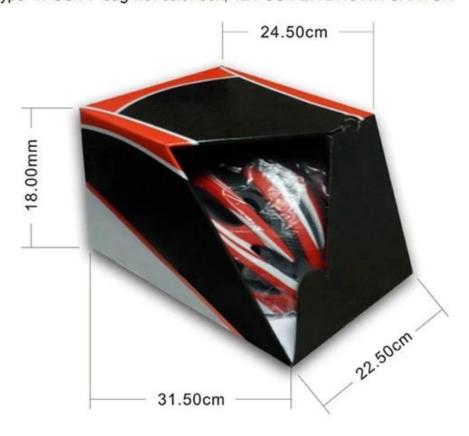

## **Packagaing information**

Items per Carton: 12 Pieces/Carton Package Measurements: 73X58X35 cm

Gross Weight: 6.50 kg

Package Type: 1PCS/PP bag wth color box, 12 PCS PER BROWN CARTON

## **Packaging**

Items per Carton: 12 Pieces/Carton Package Measurements: 73X58X35 cm

Gross Weight: 6.50 kg

Package Type: 1PCS/PP bag wth color box, 12 PCS PER BROWN CARTON

The head circumference knowledge of lighted bike helmet: