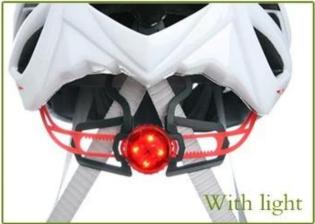

## PATENT REAR ADJUSTMENT KNOB

The dial of adjustment can be detachable/interchangeable.