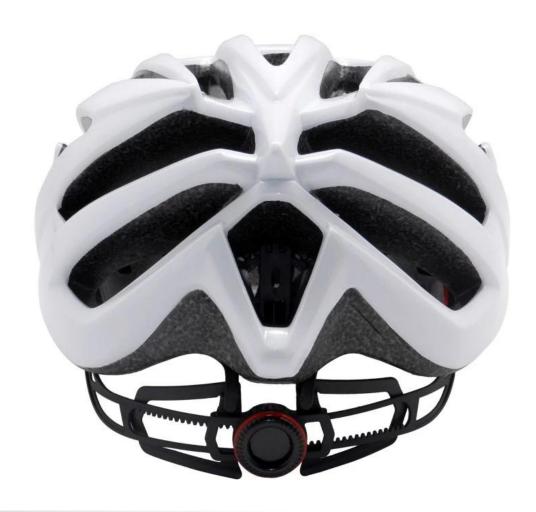

## The description of lighted bike helmet:

- Well-ventilated, with very cooling air tunnel and reasonable aero shape design.
- Three-dimensional duct design: This design is very aerodynamic drag coefficient is small , in the process of riding , people wear more cool.
- In-mold technology, when the helmet by the impact , the entire helmet uniform force.

- Removable brim: Block the sun and block the rain when speed riding.
- The high quality eco-friendly high temperature resistant PC shell.
- The high density black EPS material is imported from American,
- The bicycle accessories: adjustable chin strap with quick-release buckle; rear lock adjustment; cool comfortable pads;
- Certification: CE-EN1078 certified for impact protection,

# The detail pictures of lighted bike helmet: