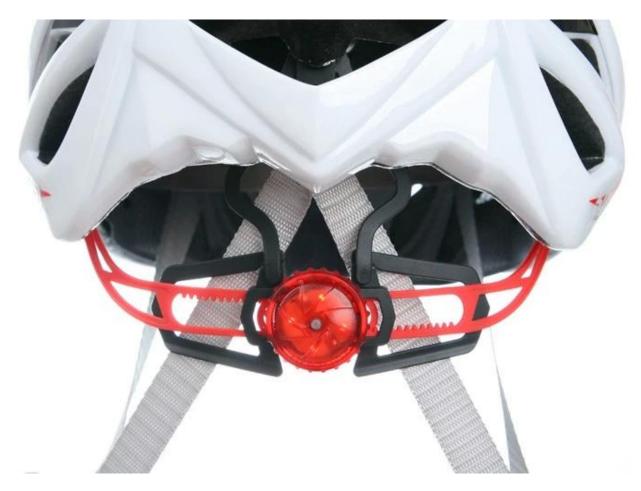

## PATENT REAR ADJUSTMENT KNOB

The dial of adjustment can be detachable/interchangeable.