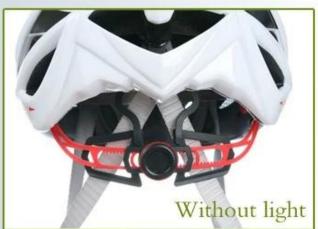

## PATENT REAR ADJUSTMENT KNOB

The dial of adjustment can be detachable/interchangeable.