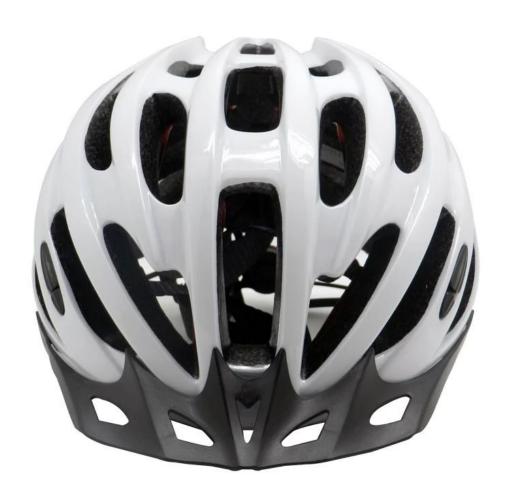

## The description of lighted bike helmet:

- Well-ventilated, with very cooling air tunnel and reasonable aero shape design.
- Three-dimensional duct design: This design is very aerodynamic drag coefficient is small , in the process of riding , people wear more cool.
- In-mold technology, when the helmet by the impact , the entire helmet uniform force.

- Removable brim: Block the sun and block the rain when speed riding.
- The high quality eco-friendly high temperature resistant PC shell.
- The high density black EPS material is imported from American,
- The bicycle accessories: adjustable chin strap with quick-release buckle; rear lock adjustment; cool comfortable pads;
- Certification: CE-EN1078 certified for impact protection,

# The detail pictures of lighted bike helmet: