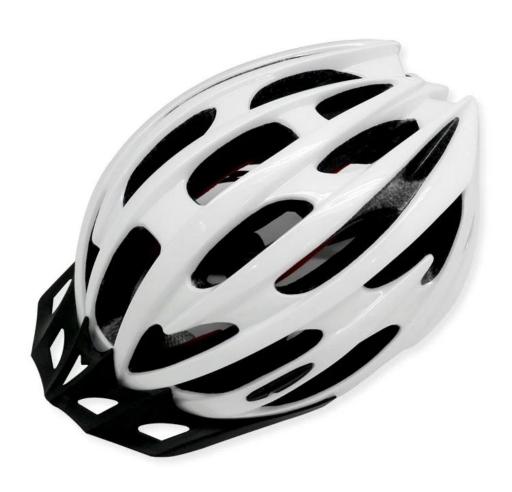

## The description of lighted bike helmet:

- Well-ventilated, with very cooling air tunnel and reasonable aero shape design.
- Three-dimensional duct design: This design is very aerodynamic drag coefficient is small , in the process of riding , people wear more cool.
- In-mold technology, when the helmet by the impact , the entire helmet uniform force.

- Removable brim: Block the sun and block the rain when speed riding.
- The high quality eco-friendly high temperature resistant PC shell.
- The high density black EPS material is imported from American,
- The bicycle accessories: adjustable chin strap with quick-release buckle; rear lock adjustment; cool comfortable pads;
- Certification: CE-EN1078 certified for impact protection,