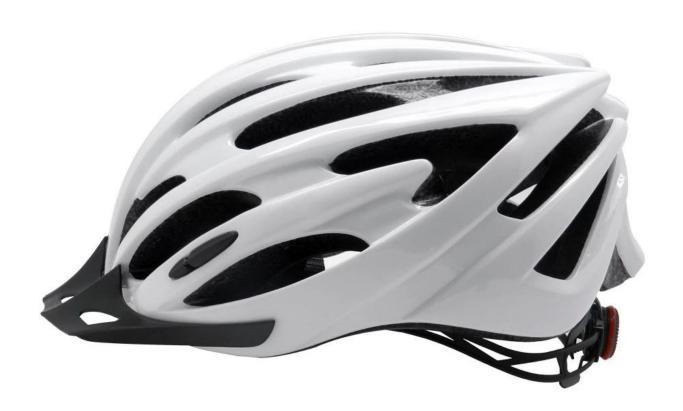

## The description of lighted bike helmet:

- Well-ventilated, with very cooling air tunnel and reasonable aero shape design.
- Three-dimensional duct design: This design is very aerodynamic drag coefficient is small , in the process of riding , people wear more cool.
- In-mold technology, when the helmet by the impact , the entire helmet uniform force.

- Removable brim: Block the sun and block the rain when speed riding.
- The high quality eco-friendly high temperature resistant PC shell.
- The high density black EPS material is imported from American,
- The bicycle accessories: adjustable chin strap with quick-release buckle; rear lock adjustment; cool comfortable pads;
- Certification: CE-EN1078 certified for impact protection,