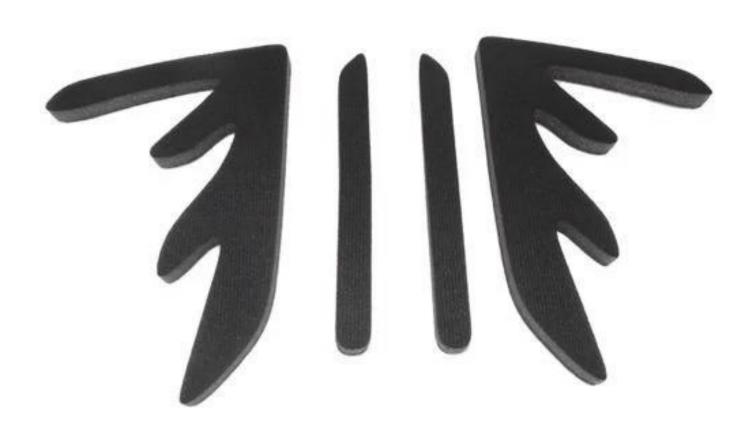

### Advantages of our paddings:

- '-Removable and washable anallergic padding made of 3D open mesh, ensures maximum comfort and wicks away sweet fast. Other options like Anti-insect net & Cool max® padding can be accepable.
- '-Moisture-Wicking Pads Keep Rider's Head Dry

Interior features significantly affect a helmet's comfort. All our pads absorb moisture and are antiallergenic. Hook and loop fasteners allow easy removal for washing.