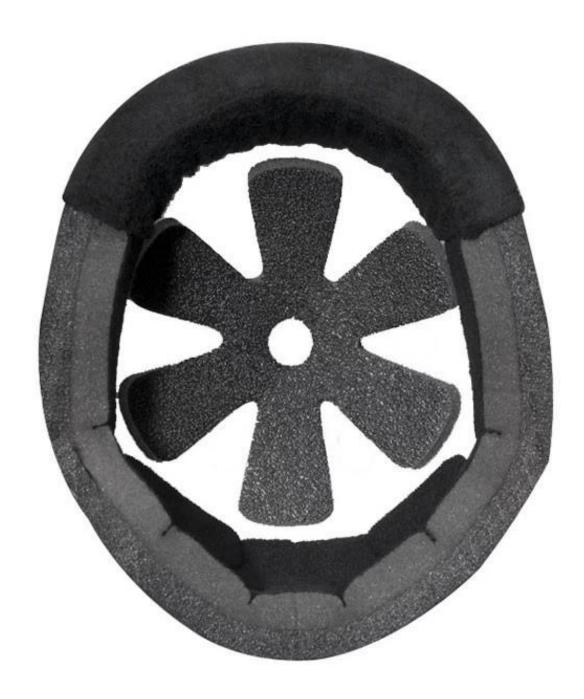

### Advantages of our paddings:

- '-Removable and washable anallergic padding made of 3D open mesh, ensures maximum comfort and wicks away sweet fast. Other options like Anti-insect net & Cool max® padding can be accepable.
- '-Moisture-Wicking Pads Keep Rider's Head Dry

Interior features significantly affect a helmet's comfort. All our pads absorb moisture and are antiallergenic. Hook and loop fasteners allow easy removal for washing.