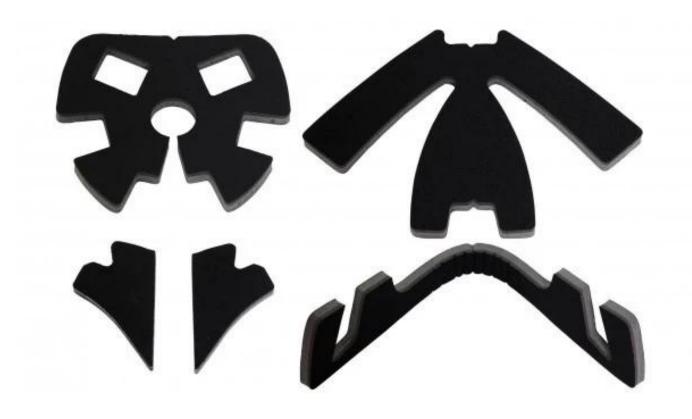

### Advantages of our paddings:

- '-Removable and washable anallergic padding made of 3D open mesh, ensures maximum comfort and wicks away sweet fast. Other options like Anti-insect net & Cool max® padding can be accepable.
- '-Moisture-Wicking Pads Keep Rider's Head Dry

Interior features significantly affect a helmet's comfort. All our pads absorb moisture and are antiallergenic. Hook and loop fasteners allow easy removal for washing.