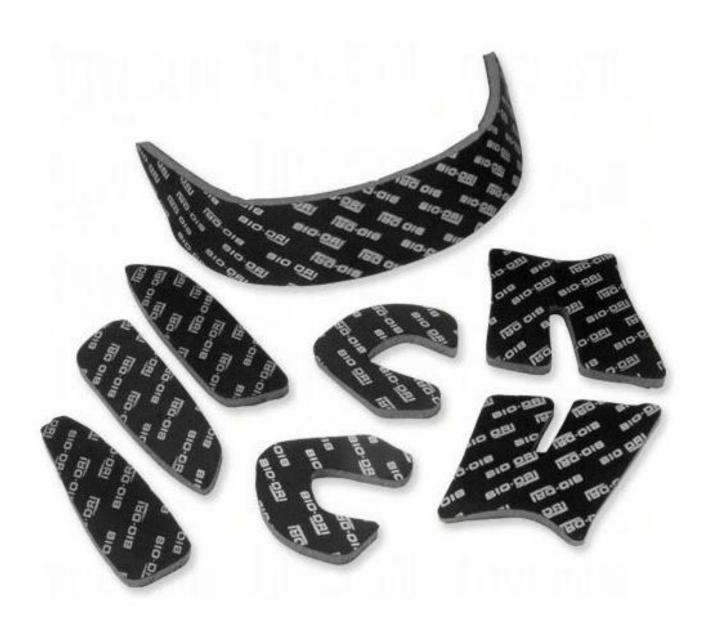

### Advantages of our paddings:

- '-Removable and washable anallergic padding made of 3D open mesh, ensures maximum comfort and wicks away sweet fast. Other options like Anti-insect net & Cool max® padding can be accepable.
- '-Moisture-Wicking Pads Keep Rider's Head Dry

Interior features significantly affect a helmet's comfort. All our pads absorb moisture and are antiallergenic. Hook and loop fasteners allow easy removal for washing.